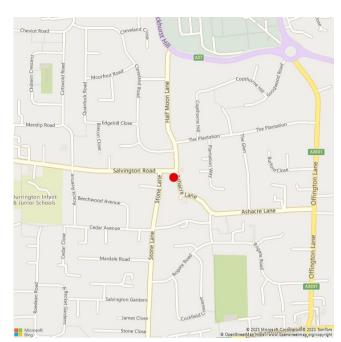

#### Location

The property is situated on the edge of Salvington on a small parade. Close to bus stops and easy access to main A27 & A24 roads. Worthing Town Centre with its comprehensive shopping amenities, restaurants, pubs, cinemas, theatres and leisure facilities are approximately 2 1/2 miles away. The nearest train station is West Worthing which is just over a mile away.