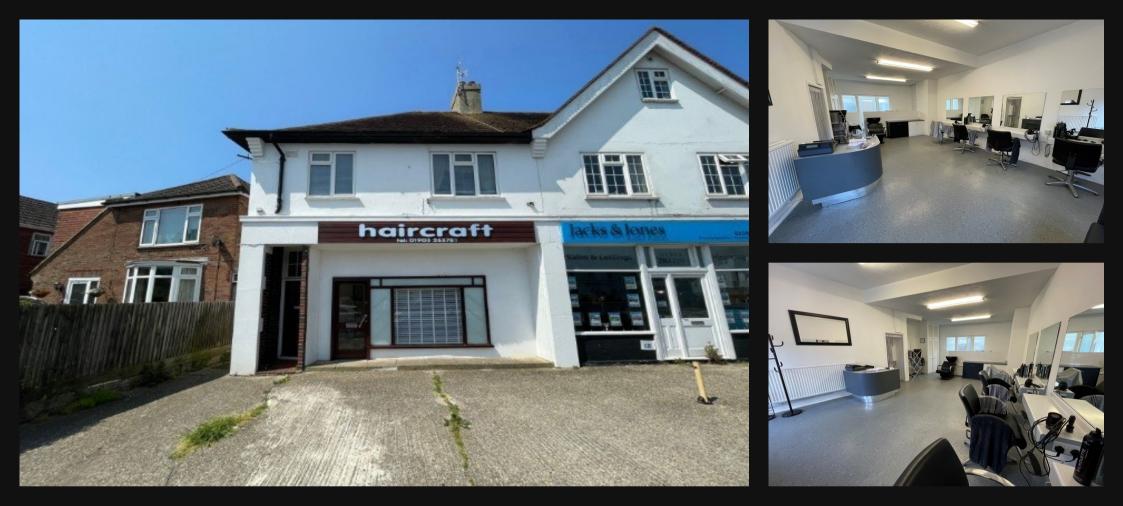

# Description

A well presented shop unit currently operating as a hairdressers but available with vacant possession. The property has the benefit of the freehold of the building with the first floor flat floor being sold off on a lease with approximately 69 years remaining.

#### Price

Offers are invited in the region of £165,000 for the freehold interest.