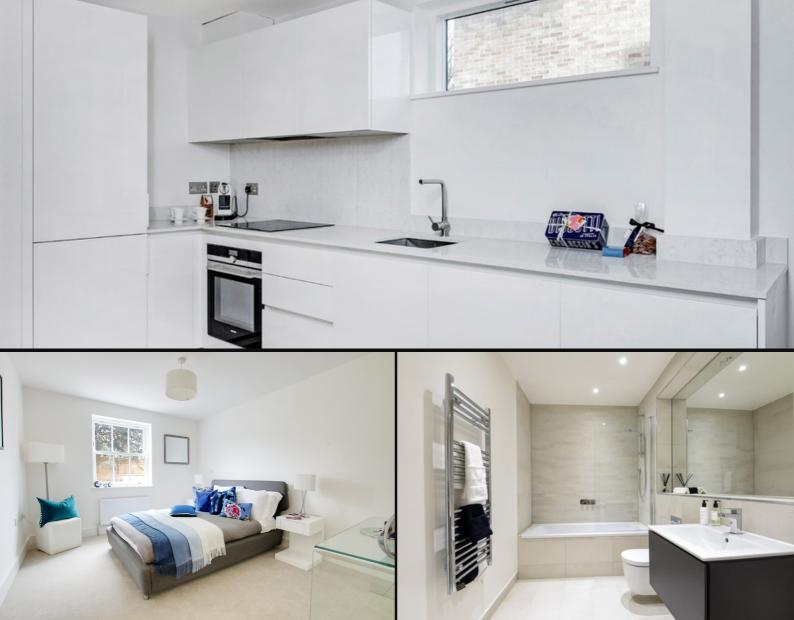

The apartments in Irene House are designed and constructed to a superior level. Each property comes with a contemporary kitchen with integrated Bosch appliances and is neutrally decorated throughout.

The development is conveniently located with easy reach to local shops and amenities, West Worthing station and the A27.

## **SPECIFICATION**

Rocco Homes ensures that our developments are of the highest quality. We know that it's the little things that make all the difference, which is why our homes are fitted with the best appliances and furnished with high-performance materials with a contemporary and modern look and feel.

#### Kitchen

- Virgo Quartz worktops including 50mm upstand
- BOSCH induction hob
- BOSCH 60cm oven
- BOSCH fridge/freezer
- BOSCH integrated dishwasher
- BOSCH integrated extractor
- Ta Cascade Chrome x 22
   Undermount Sink

#### Bathroom

- Saneux I-line toilet
- Saneux Indigo wall mounted wash basin and drawer unit
- Vado Life mono basin with chrome mixer tap
- Eurowa Steel bath
- Merlyn Ionic shower screens