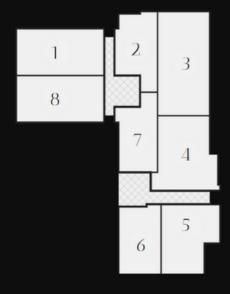

## **BUILDING LAYOUT**

## GROUND FLOOR

Internal Area

Flat 1 779 sq ft

Flat 2 548 sq ft

Flat 3 769 sq ft

Flat 4 679 sq ft

Flat 5 760 sq ft

Flat 6 663 sq ft

Flat 7 556 sq ft

Flat 8 779 sq ft