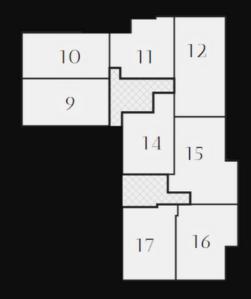

## **BUILDING LAYOUT**

# FLOOR Internal Area

Flat 9 779 sq ft

Flat 10 767 sq ft

Flat 11 579 sq ft

Flat 12 778 sq ft

Flat 14 556 sq ft

Flat 15 759 sq ft

Flat 16 758 sq ft

Flat 17 664 sq ft