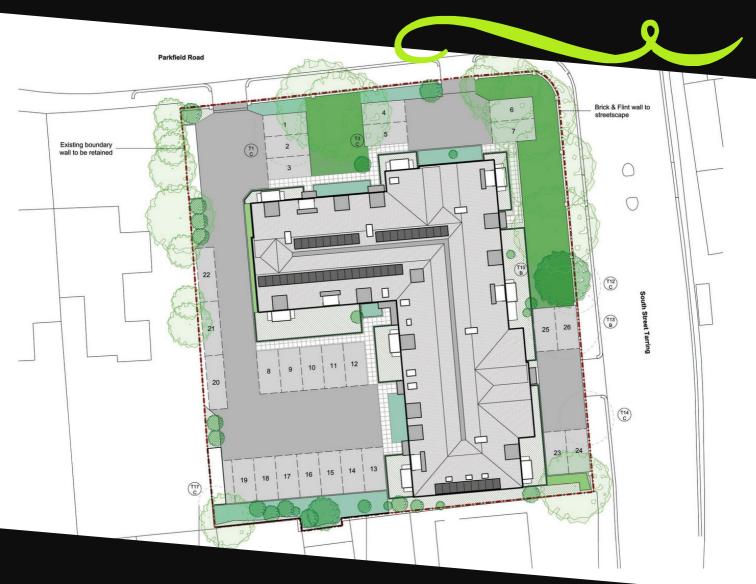

ghout the hallway and the living room is by Krono Swiss.

The bedroom flooring is a Cormar Primo Ultra Twist; and the bathroom is in a Pietre Di Sardegna Tile.

#### **Furniture**

- Cesar Cucine Ariel Range Ash Doors
- HOTPOINT washer dryer







## **BUILDING LAYOUT**







# FLOOR Internal Area

Flat 9 779 sq ft

Flat 10 767 sq ft

Flat 11 579 sq ft

Flat 12 778 sq ft

Flat 14 556 sq ft

Flat 15 759 sq ft

Flat 16 758 sq ft

Flat 17 664 sq ft

## GROUND FLOOR

Internal Area

Flat 1 779 sq ft

Flat 2 548 sq ft

Flat 3 769 sq ft

Flat 4 679 sq ft

Flat 5 760 sq ft

Flat 6 663 sq ft

Flat 7 556 sq ft

Flat 8 779 sq ft

## SECOND FLOOR

Internal Area

Flat 18 882 sq ft

Flat 19 828 sq ft

Flat 20 773 sq ft

Flat 21 781 sq ft

Flat 22 672 sq ft

Flat 23 774 sq ft



## SITE & FLOOR PLANS



## ROCCO HOMES www.roccohomes.co.uk

## <u>IRENE</u> HOUSE

PARKFIELD ROAD | WORTHING





Jacobs Steel | New Homes
54 Chapel Road
Worthing
BN11 1BE
01903 792177
landandnewhomes@jacobs-steel.co.uk
www.jacobs-steel.co.uk