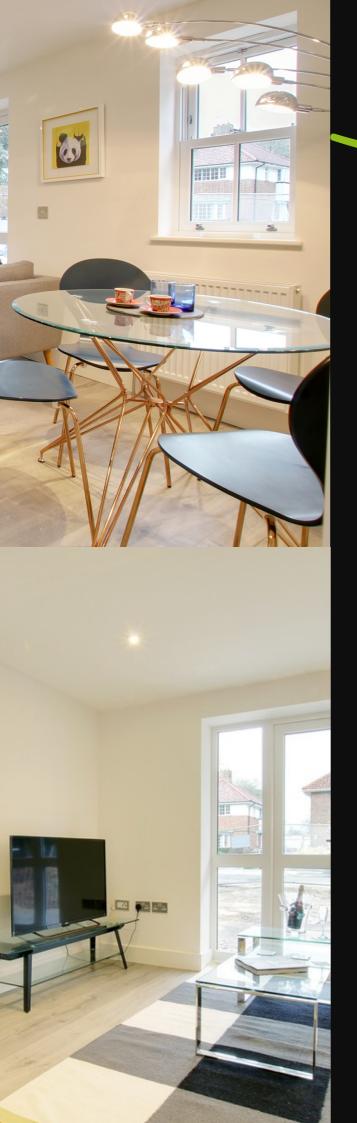

The apartments in Irene House are designed and constructed to a superior level. Each property comes with a contemporary kitchen with integrated Bosch appliances and is neutrally decorated throughout.

The development is conveniently located with easy reach to local shops and amenities, West Worthing station and the A27.

#### Kitchen

- Virgo Quartz worktops including 50mm upstand
- BOSCH induction hob
- BOSCH 60cm oven
- BOSCH fridge/freezer
- BOSCH integrated dishwasher
- BOSCH integrated extractor
- Ta Cascade Chrome x 22
   Undermount Sink