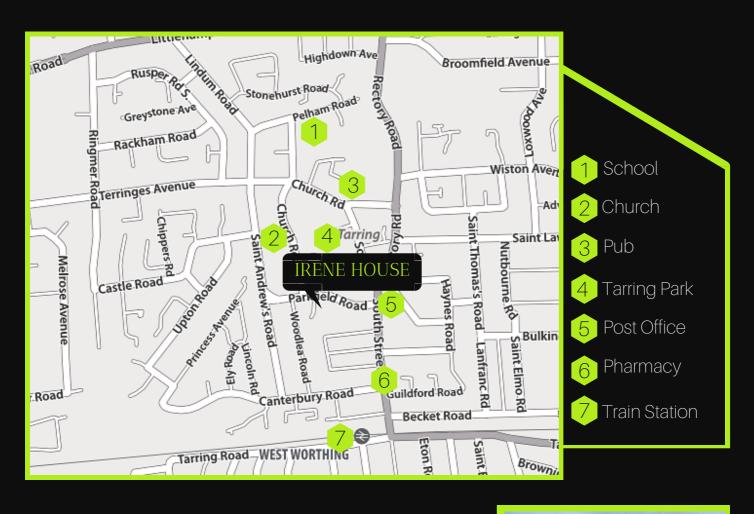

### On foot

Local Shops | 1 minute

• Tarring Village | 5 minutes

• West Worthing Station | 5 minutes

• Worthing Seafront | 15 minutes

Worthing Town Centre | 20 minutes

- West Worthing Station | 0.2 miles
- Worthing | 1.3 miles
- Brighton | 15 miles
- Gatwick Airport | 28 miles
- London | 60 miles

#### 📙 By Train

- Worthing | 3 minutes
- Brighton | 25 minutes
- Gatwick Airport | 55 minutes
- London Victoria | 60 minutes