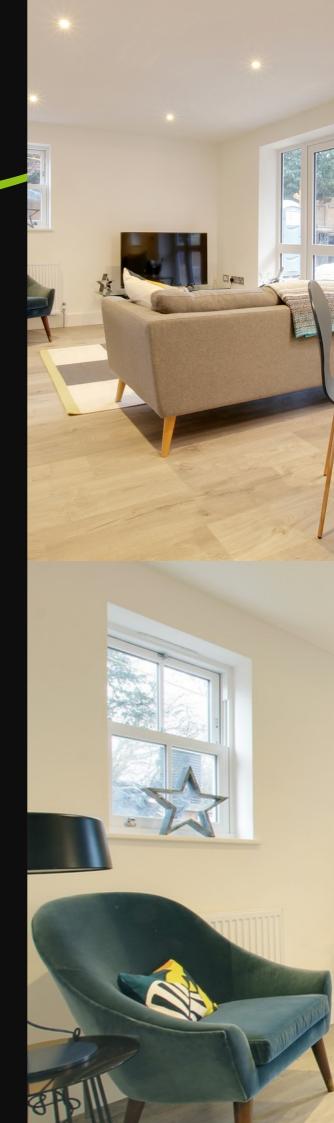

The apartments in Irene House are designed and constructed to a superior level. Each property comes with a contemporary kitchen with integrated Bosch appliances and is neutrally decorated throughout.

The development is conveniently located with easy reach to local shops and amenities, West Worthing station and the A27.

#### Flooring

The flooring throughout the hallway and the living room is by Krono Swiss.

The bedroom flooring is a Cormar Primo Ultra Twist; and the bathroom is in a Pietre Di Sardegna Tile.