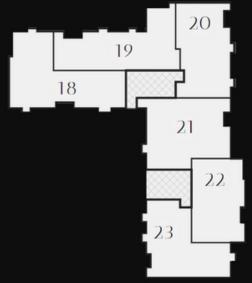

## SECOND FLOOR

Internal Area

Flat 18 882 sq ft

Flat 19 828 sq ft

Flat 20 773 sq ft

Flat 21 781 sq ft

Flat 22 672 sq ft

Flat 23 774 sq ft