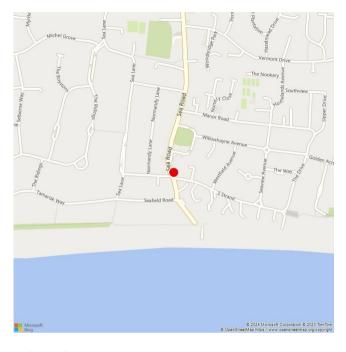

#### Location

East Preston is a coastal village in the Arun District and is located between Littlehampton and Worthing with a population of approximately 6000. The village has a good range of local amenities and services together with East Preston Festival which started in 1981 and runs each year for 10 days at the end of May/beginning June, with event proceeds going to local causes. Angmering mainline station is located approximately 1.2 miles away along with easy access to the A24 and A27.