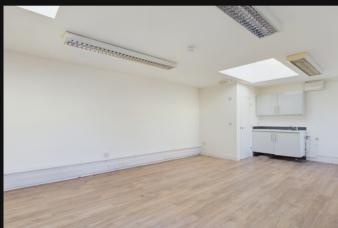

## Description

A self-contained office unit in the centre of Lancing village. The property has its own private entrance and benefits include CAT II lighting, lightwells, electric heating, kitchenette and wc. Premises could suit a variety of different uses STNC.

#### Accommodation

The premises have the following approximate floor areas:

|                   | Sq Ft | Sq M  |
|-------------------|-------|-------|
| Total floor area: | 414   | 38.46 |