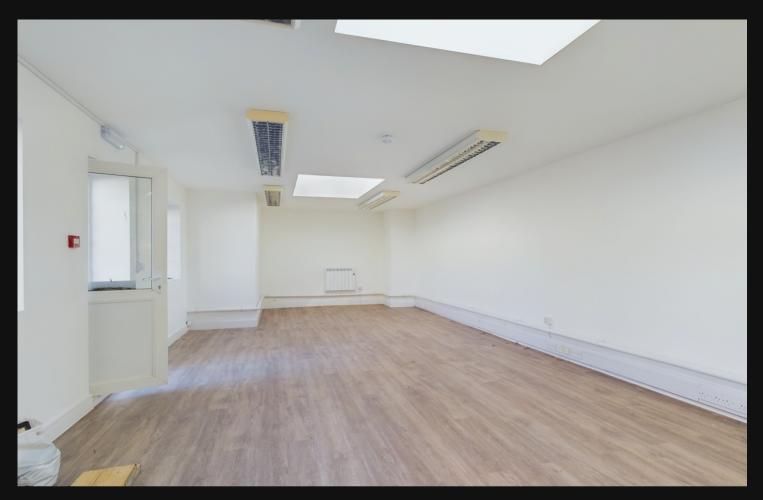

## Description

A self-contained office unit in the centre of Lancing village. The property has its own private entrance and benefits include CAT II lighting, lightwells, electric heating, kitchenette and wc. Premises could suit a variety of different uses STNC.

#### Accommodation

The premises have the following approximate floor areas:

|                   | Sq Ft | Sq M  |
|-------------------|-------|-------|
| Total floor area: | 414   | 38.46 |