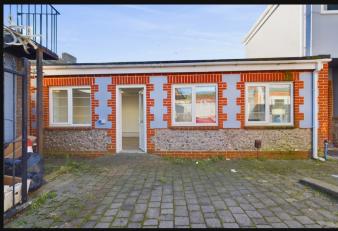

# SELF CONTAINED OFFICE FOR SALE OR TO LET

- Secure Gated Mews Development
- Centrally Located within a Short Walk to the Station
- Freehold Also Available (further details on request)
- Suit a Variety of Different Uses STNC

## Description

A self-contained office unit in the centre of Lancing village. The property has its own private entrance and benefits include CAT II lighting, lightwells, electric heating, kitchenette and wc. Premises could suit a variety of different uses STNC.