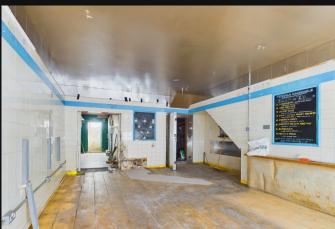

## Description

The premises is situated in a prime position along Montague Street in Worthing town centre and benefits from a large recessed frontage, open plan shop/office area, two storage rooms and WC. Further benefits include rear access and 100% rate relief (STS). Hot food uses will not be considered.

#### Accommodation

The premises have the following approximate floor areas:

|                   | Sq Ft | Sq M  |
|-------------------|-------|-------|
| Total floor area: | 428   | 39.76 |