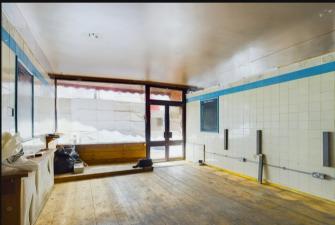

## Description

The premises is situated in a prime position along Montague Street in Worthing town centre and benefits from a large recessed frontage, open plan shop/office area, two storage rooms and WC. Further benefits include rear access and 100% rate relief (STS). Hot food uses will not be considered.

#### Accommodation

The premises have the following approximate floor areas:

|                   | Sq Ft | Sq M  |
|-------------------|-------|-------|
| Total floor area: | 428   | 39.76 |