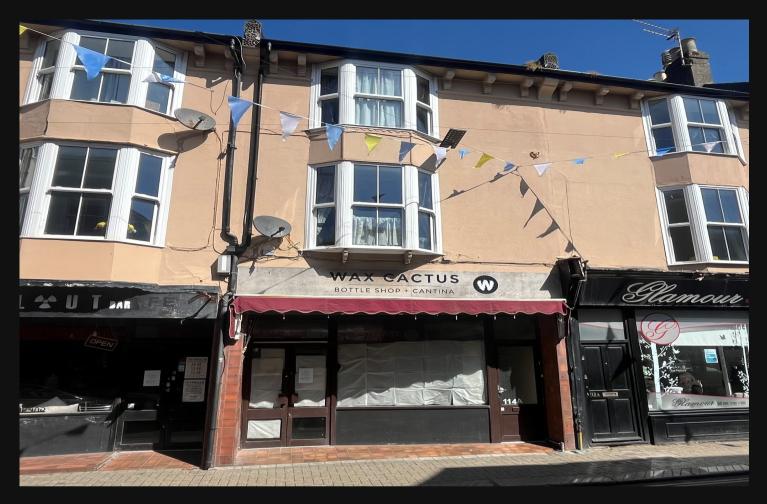

## 114 MONTAGUE STREET, WORTHING, WEST SUSSEX, BN11 3HG

#### Location

Ideally situated in Worthing town centre in busy Montague Street with its comprehensive shopping amenities, restaurants, pubs, cinemas, theatres and leisure facilities. The nearest station is Worthing which is approximately 0.8 miles away with bus services running regularly nearby and ample street parking available.

## Description

The premises is situated in a prime position along Montague Street in Worthing town centre and benefits from a large recessed frontage, open plan shop/office area, two storage rooms and WC. Further benefits include rear access and 100% rate relief (STS). Hot food uses will not be considered.