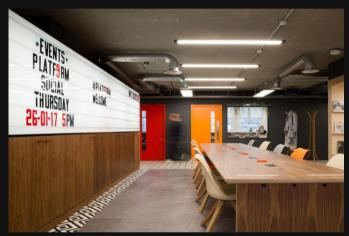

### Description

Platf9rm @ Tower Point offers unique and stylish coworking office space with the added benefit of regular community events & monthly socials. The spaces are accessed via a newly refurbished lobby and can be reached via lift or staircase.

Located on Floor 5 this 2 desk space offers an internal view and is available immediately.

Rates are inclusive of:

Business Rates
Service Charge
Cleaning
Maintenance
Management of Space
Friday Beers & Midweek Treats
1000+ Member Slack
Community Events & Monthly Socials
24 Hour Access, Lockable Room
Additional Dedicated Broadband POA
4 Free Meeting Room Credits Per Month