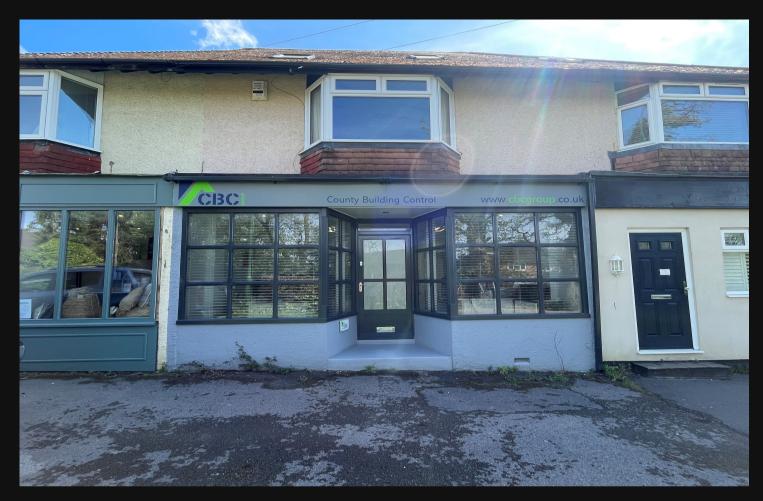

### Description

This well presented ground floor premises benefits from a large double frontage, open plan retail/office area with glass partition, kitchen with integrated appliances and WC. Further benefits include a long lease with approximately 81 years remaining and unallocated parking.

The property is currently being used as an office but could suit other uses (STNC).