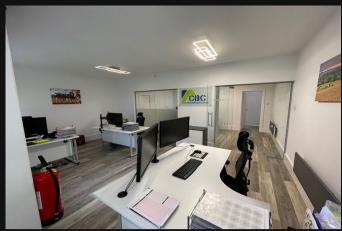

### Description

This well presented ground floor premises benefits from a large double frontage, open plan retail/office area with glass partition, kitchen with integrated appliances and WC. Further benefits include a long lease with approximately 81 years remaining and unallocated parking.

The property is currently being used as an office but could suit other uses (STNC).