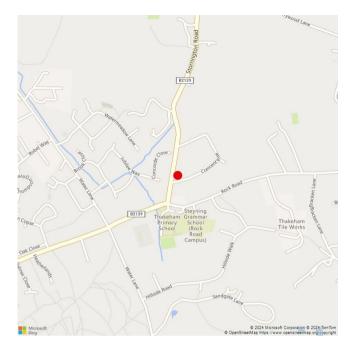

#### Location

Located in the large village of Storrington with its comprehensive shopping amenities, restaurants, pubs, and leisure facilities. The premises is situated approximately 13 miles south-west of Horsham and 10 miles north of Worthing. The nearest main line station is Pulborough which is approximately 4.8 miles away and bus services run nearby.