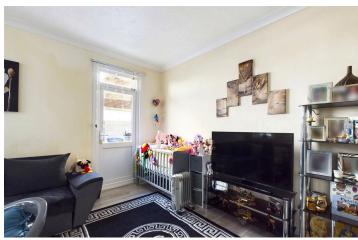

#### **INTERNAL**

A security entry phone systems provides access to the well maintained communal entrance hallway. which leads to the property's private entrance. The private front door opens into the welcoming entrance hall, with space to hang coats and kick off shoes before entering into the rooms. Positioned at the rear of the apartment is the open plan kitchen/living area, this generously sized room measures 14'2" x 14'3" and offers a cleverly designed kitchen bar to allow for both lounging and dining. The kitchen has been fitted with an array of high quality grey gloss units, topped with white quartz effect worktops to create a smart contemporary finish. The kitchen also has space and provisions for white goods alongside an integrated oven/hob. The double bedroom measures 9'0" x 10'7" and can comfortably fit a large double bed alongside other bedroom furniture items. The bathroom has been fitted with a modern three piece suite including a bath with overhead shower, toilet and hand wash basin.