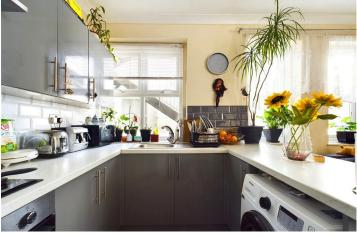

#### **INTERNAL**

A security entry phone systems provides access to the well maintained communal entrance hallway. which leads to the property's private entrance. The private front door opens into the welcoming entrance hall, with space to hang coats and kick off shoes before entering into the rooms. Positioned at the rear of the apartment is the open plan kitchen/living area, this generously sized room measures 14'2" x 14'3" and offers a cleverly designed kitchen bar to allow for both lounging and dining. The kitchen has been fitted with an array of high quality grey gloss units, topped with white quartz effect worktops to create a smart contemporary finish. The kitchen also has space and provisions for white goods alongside an integrated oven/hob. The double bedroom measures 9'0" x 10'7" and can comfortably fit a large double bed alongside other bedroom furniture items. The bathroom has been fitted with a modern three piece suite including a bath with overhead shower, toilet and hand wash basin.