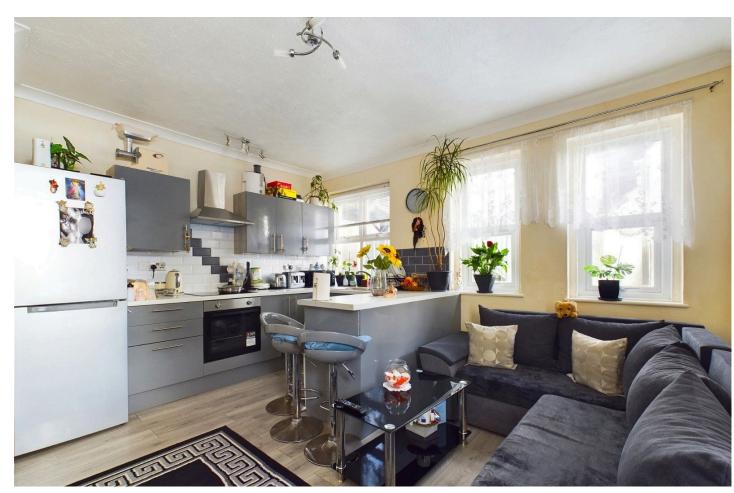

#### **INTERNAL**

A security entry phone systems provides access to the well maintained communal entrance hallway. which leads to the property's private entrance. The private front door opens into the welcoming entrance hall, with space to hang coats and kick off shoes before entering into the rooms. Positioned at the rear of the apartment is the open plan kitchen/living area, this generously sized room measures 14'2" x 14'3" and offers a cleverly designed kitchen bar to allow for both lounging and dining. The kitchen has been fitted with an array of high quality grey gloss units, topped with white quartz effect worktops to create a smart contemporary finish. The kitchen also has space and provisions for white goods alongside an integrated oven/hob. The double bedroom measures 9'0" x 10'7" and can comfortably fit a large double bed alongside other bedroom furniture items. The bathroom has been fitted with a modern three piece suite including a bath with overhead shower, toilet and hand wash basin.