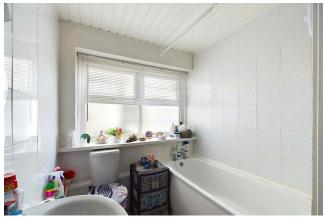

#### **INTERNAL**

A security entry phone systems provides access to the well maintained communal entrance hallway. which leads to the property's private entrance. The private front door opens into the welcoming entrance hall, with space to hang coats and kick off shoes before entering into the rooms. Positioned at the rear of the apartment is the open plan kitchen/living area, this generously sized room measures 14'2" x 14'3" and offers a cleverly designed kitchen bar to allow for both lounging and dining. The kitchen has been fitted with an array of high quality grey gloss units, topped with white quartz effect worktops to create a smart contemporary finish. The kitchen also has space and provisions for white goods alongside an integrated oven/hob. The double bedroom measures 9'0" x 10'7" and can comfortably fit a large double bed alongside other bedroom furniture items. The bathroom has been fitted with a modern three piece suite including a bath with overhead shower, toilet and hand wash basin.