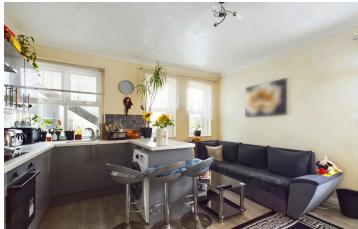

#### **INTERNAL**

A security entry phone systems provides access to the well maintained communal entrance hallway. which leads to the property's private entrance. The private front door opens into the welcoming entrance hall, with space to hang coats and kick off shoes before entering into the rooms. Positioned at the rear of the apartment is the open plan kitchen/living area, this generously sized room measures 14'2" x 14'3" and offers a cleverly designed kitchen bar to allow for both lounging and dining. The kitchen has been fitted with an array of high quality grey gloss units, topped with white quartz effect worktops to create a smart contemporary finish. The kitchen also has space and provisions for white goods alongside an integrated oven/hob. The double bedroom measures 9'0" x 10'7" and can comfortably fit a large double bed alongside other bedroom furniture items. The bathroom has been fitted with a modern three piece suite including a bath with overhead shower, toilet and hand wash basin.