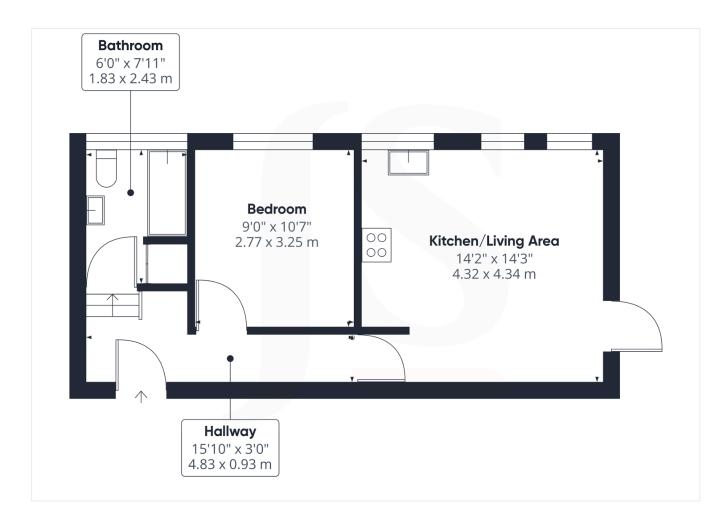

#### **INTERNAL**

A security entry phone systems provides access to the well maintained communal entrance hallway. which leads to the property's private entrance. The private front door opens into the welcoming entrance hall, with space to hang coats and kick off shoes before entering into the rooms. Positioned at the rear of the apartment is the open plan kitchen/living area, this generously sized room measures 14'2" x 14'3" and offers a cleverly designed kitchen bar to allow for both lounging and dining. The kitchen has been fitted with an array of high quality grey gloss units, topped with white quartz effect worktops to create a smart contemporary finish. The kitchen also has space and provisions for white goods alongside an integrated oven/hob. The double bedroom measures 9'0" x 10'7" and can comfortably fit a large double bed alongside other bedroom furniture items. The bathroom has been fitted with a modern three piece suite including a bath with overhead shower, toilet and hand wash basin.