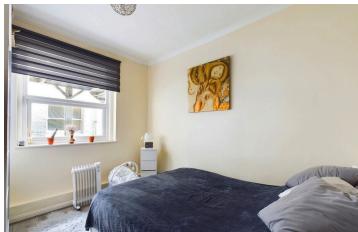

#### **INTERNAL**

A security entry phone systems provides access to the well maintained communal entrance hallway. which leads to the property's private entrance. The private front door opens into the welcoming entrance hall, with space to hang coats and kick off shoes before entering into the rooms. Positioned at the rear of the apartment is the open plan kitchen/living area, this generously sized room measures 14'2" x 14'3" and offers a cleverly designed kitchen bar to allow for both lounging and dining. The kitchen has been fitted with an array of high quality grey gloss units, topped with white quartz effect worktops to create a smart contemporary finish. The kitchen also has space and provisions for white goods alongside an integrated oven/hob. The double bedroom measures 9'0" x 10'7" and can comfortably fit a large double bed alongside other bedroom furniture items. The bathroom has been fitted with a modern three piece suite including a bath with overhead shower, toilet and hand wash basin.