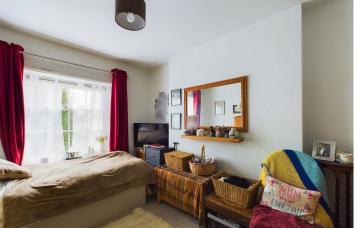

### **INTERNAL**

There is a communal front door to the front of the property with a secure entry telephone system that provides access in to the building, with doors to all three apartments and a large communal bike storage cupboard. The private front door opens to this immaculately presented home with a welcoming entrance hallway and stairs that rise to the first floor where the apartment is situated. A door leads in to the spacious lounge/diner which boasts dual aspects via stunning sash windows and measures 11' 8" x 14' 5", providing plenty of space for various living furniture. This substantial, open plan room also features the modern kitchen which has been installed with sage green, shaker-style, floor and wall mounted units with solid oak worktops and integrated appliances such as a dishwasher, electric cooker and hob and a full length fridge/freezer. There is also a door which leads to the beautiful, west-facing, private roof terrace. There are two double bedrooms with the main bedroom measuring a generous 10' 6" x 14' 1" and boasting westerly views of the private, sunny roof terrace. The fitted bathroom has been finished to a contemporary standard with grey, mosaic style flooring and fresh white tiles. The room benefits from a three piece suite which includes a bath with shower over, hand wash basin and toilet.