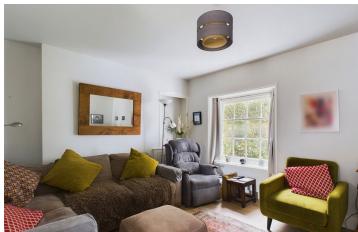

### **INTERNAL**

There is a communal front door to the front of the property with a secure entry telephone system that provides access in to the building, with doors to all three apartments and a large communal bike storage cupboard. The private front door opens to this immaculately presented home with a welcoming entrance hallway and stairs that rise to the first floor where the apartment is situated. A door leads in to the spacious lounge/diner which boasts dual aspects via stunning sash windows and measures 11' 8" x 14' 5", providing plenty of space for various living furniture. This substantial, open plan room also features the modern kitchen which has been installed with sage green, shaker-style, floor and wall mounted units with solid oak worktops and integrated appliances such as a dishwasher, electric cooker and hob and a full length fridge/freezer. There is also a door which leads to the beautiful, west-facing, private roof terrace. There are two double bedrooms with the main bedroom measuring a generous 10' 6" x 14' 1" and boasting westerly views of the private, sunny roof terrace. The fitted bathroom has been finished to a contemporary standard with grey, mosaic style flooring and fresh white tiles. The room benefits from a three piece suite which includes a bath with shower over, hand wash basin and toilet.