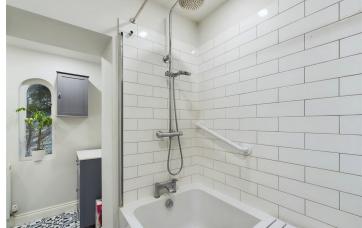

### **INTERNAL**

There is a communal front door to the front of the property with a secure entry telephone system that provides access in to the building, with doors to all three apartments and a large communal bike storage cupboard. The private front door opens to this immaculately presented home with a welcoming entrance hallway and stairs that rise to the first floor where the apartment is situated. A door leads in to the spacious lounge/diner which boasts dual aspects via stunning sash windows and measures 11' 8" x 14' 5", providing plenty of space for various living furniture. This substantial, open plan room also features the modern kitchen which has been installed with sage green, shaker-style, floor and wall mounted units with solid oak worktops and integrated appliances such as a dishwasher, electric cooker and hob and a full length fridge/freezer. There is also a door which leads to the beautiful, west-facing, private roof terrace. There are two double bedrooms with the main bedroom measuring a generous 10' 6" x 14' 1" and boasting westerly views of the private, sunny roof terrace. The fitted bathroom has been finished to a contemporary standard with grey, mosaic style flooring and fresh white tiles. The room benefits from a three piece suite which includes a bath with shower over, hand wash basin and toilet.