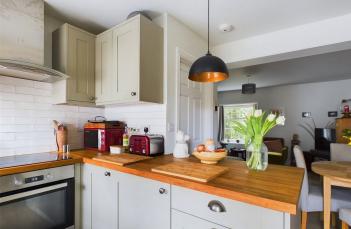

### **INTERNAL**

There is a communal front door to the front of the property with a secure entry telephone system that provides access in to the building, with doors to all three apartments and a large communal bike storage cupboard. The private front door opens to this immaculately presented home with a welcoming entrance hallway and stairs that rise to the first floor where the apartment is situated. A door leads in to the spacious lounge/diner which boasts dual aspects via stunning sash windows and measures 11' 8" x 14' 5", providing plenty of space for various living furniture. This substantial, open plan room also features the modern kitchen which has been installed with sage green, shaker-style, floor and wall mounted units with solid oak worktops and integrated appliances such as a dishwasher, electric cooker and hob and a full length fridge/freezer. There is also a door which leads to the beautiful, west-facing, private roof terrace. There are two double bedrooms with the main bedroom measuring a generous 10' 6" x 14' 1" and boasting westerly views of the private, sunny roof terrace. The fitted bathroom has been finished to a contemporary standard with grey, mosaic style flooring and fresh white tiles. The room benefits from a three piece suite which includes a bath with shower over, hand wash basin and toilet.