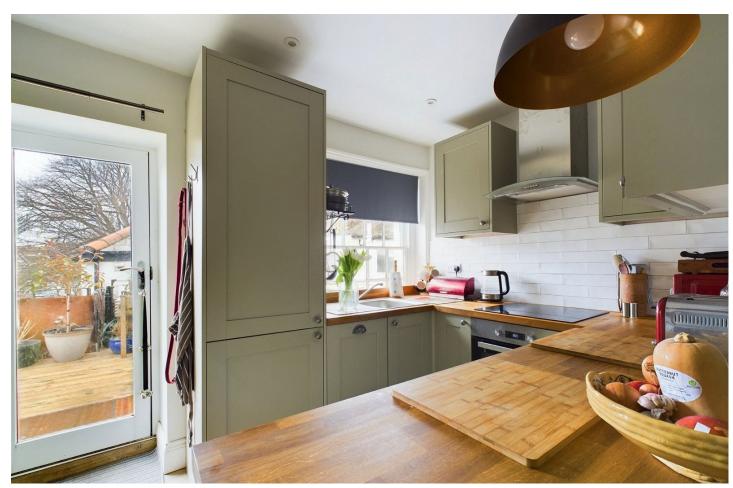

### **INTERNAL**

There is a communal front door to the front of the property with a secure entry telephone system that provides access in to the building, with doors to all three apartments and a large communal bike storage cupboard. The private front door opens to this immaculately presented home with a welcoming entrance hallway and stairs that rise to the first floor where the apartment is situated. A door leads in to the spacious lounge/diner which boasts dual aspects via stunning sash windows and measures 11' 8" x 14' 5", providing plenty of space for various living furniture. This substantial, open plan room also features the modern kitchen which has been installed with sage green, shaker-style, floor and wall mounted units with solid oak worktops and integrated appliances such as a dishwasher, electric cooker and hob and a full length fridge/freezer. There is also a door which leads to the beautiful, west-facing, private roof terrace. There are two double bedrooms with the main bedroom measuring a generous 10' 6" x 14' 1" and boasting westerly views of the private, sunny roof terrace. The fitted bathroom has been finished to a contemporary standard with grey, mosaic style flooring and fresh white tiles. The room benefits from a three piece suite which includes a bath with shower over, hand wash basin and toilet.