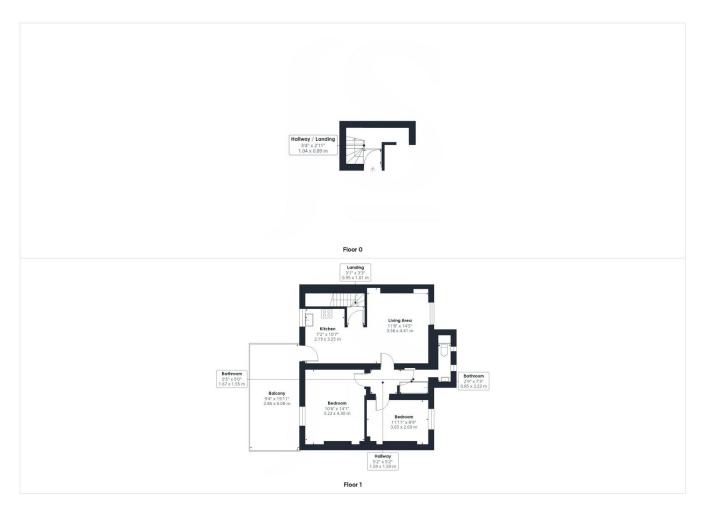

### **INTERNAL**

There is a communal front door to the front of the property with a secure entry telephone system that provides access in to the building, with doors to all three apartments and a large communal bike storage cupboard. The private front door opens to this immaculately presented home with a welcoming entrance hallway and stairs that rise to the first floor where the apartment is situated. A door leads in to the spacious lounge/diner which boasts dual aspects via stunning sash windows and measures 11' 8" x 14' 5", providing plenty of space for various living furniture. This substantial, open plan room also features the modern kitchen which has been installed with sage green, shaker-style, floor and wall mounted units with solid oak worktops and integrated appliances such as a dishwasher, electric cooker and hob and a full length fridge/freezer. There is also a door which leads to the beautiful, west-facing, private roof terrace. There are two double bedrooms with the main bedroom measuring a generous 10' 6" x 14' 1" and boasting westerly views of the private, sunny roof terrace. The fitted bathroom has been finished to a contemporary standard with grey, mosaic style flooring and fresh white tiles. The room benefits from a three piece suite which includes a bath with shower over, hand wash basin and toilet.