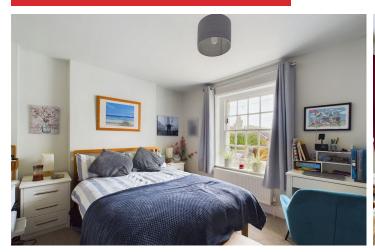

### **INTERNAL**

There is a communal front door to the front of the property with a secure entry telephone system that provides access in to the building, with doors to all three apartments and a large communal bike storage cupboard. The private front door opens to this immaculately presented home with a welcoming entrance hallway and stairs that rise to the first floor where the apartment is situated. A door leads in to the spacious lounge/diner which boasts dual aspects via stunning sash windows and measures 11' 8" x 14' 5", providing plenty of space for various living furniture. This substantial, open plan room also features the modern kitchen which has been installed with sage green, shaker-style, floor and wall mounted units with solid oak worktops and integrated appliances such as a dishwasher, electric cooker and hob and a full length fridge/freezer. There is also a door which leads to the beautiful, west-facing, private roof terrace. There are two double bedrooms with the main bedroom measuring a generous 10' 6" x 14' 1" and boasting westerly views of the private, sunny roof terrace. The fitted bathroom has been finished to a contemporary standard with grey, mosaic style flooring and fresh white tiles. The room benefits from a three piece suite which includes a bath with shower over, hand wash basin and toilet.