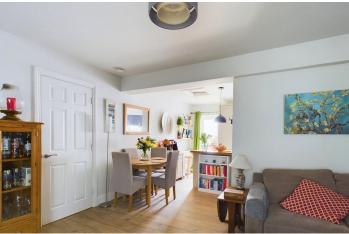

### **INTERNAL**

There is a communal front door to the front of the property with a secure entry telephone system that provides access in to the building, with doors to all three apartments and a large communal bike storage cupboard. The private front door opens to this immaculately presented home with a welcoming entrance hallway and stairs that rise to the first floor where the apartment is situated. A door leads in to the spacious lounge/diner which boasts dual aspects via stunning sash windows and measures 11' 8" x 14' 5", providing plenty of space for various living furniture. This substantial, open plan room also features the modern kitchen which has been installed with sage green, shaker-style, floor and wall mounted units with solid oak worktops and integrated appliances such as a dishwasher, electric cooker and hob and a full length fridge/freezer. There is also a door which leads to the beautiful, west-facing, private roof terrace. There are two double bedrooms with the main bedroom measuring a generous 10' 6" x 14' 1" and boasting westerly views of the private, sunny roof terrace. The fitted bathroom has been finished to a contemporary standard with grey, mosaic style flooring and fresh white tiles. The room benefits from a three piece suite which includes a bath with shower over, hand wash basin and toilet.