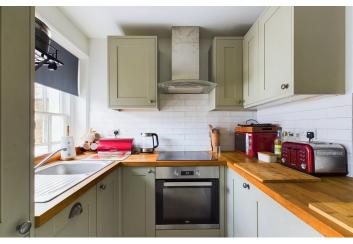

### **INTERNAL**

There is a communal front door to the front of the property with a secure entry telephone system that provides access in to the building, with doors to all three apartments and a large communal bike storage cupboard. The private front door opens to this immaculately presented home with a welcoming entrance hallway and stairs that rise to the first floor where the apartment is situated. A door leads in to the spacious lounge/diner which boasts dual aspects via stunning sash windows and measures 11' 8" x 14' 5", providing plenty of space for various living furniture. This substantial, open plan room also features the modern kitchen which has been installed with sage green, shaker-style, floor and wall mounted units with solid oak worktops and integrated appliances such as a dishwasher, electric cooker and hob and a full length fridge/freezer. There is also a door which leads to the beautiful, west-facing, private roof terrace. There are two double bedrooms with the main bedroom measuring a generous 10' 6" x 14' 1" and boasting westerly views of the private, sunny roof terrace. The fitted bathroom has been finished to a contemporary standard with grey, mosaic style flooring and fresh white tiles. The room benefits from a three piece suite which includes a bath with shower over, hand wash basin and toilet.