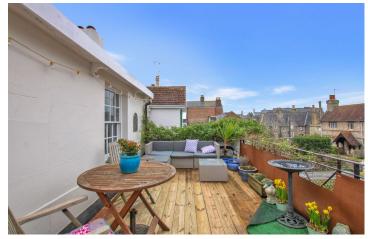

#### **EXTERNAL**

Directly accessible from the kitchen, this apartment features a private sun terrace. Facing west and offering enough space for a family table and chairs making this the perfect space to enjoy the afternoon and evening sun.