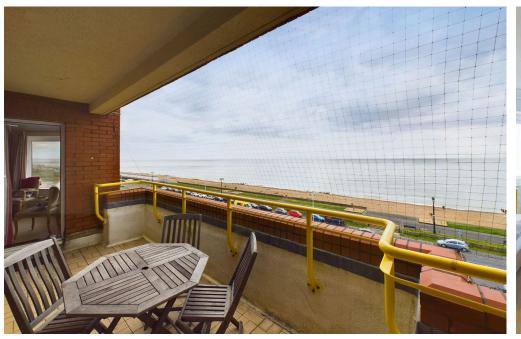

sacobs Steel

17 Capelia House 18-21, West Parade, Worthing, BN11 3RB Guide Price £365,000

We are delighted to be able to offer a seafront apartment. The property is situated on the fifth floor and offers two bedrooms, guest bathroom, en-suite shower room, fitted kitchen, lounge with views towards the pier and the seafront. The property also offers a south facing balcony and garage in the compound.

#### INTERNAL

Communal entrance with security entry phone system, stairs and lift rising to the fifth floor. Front door leading into the entrance hall with access to airing cupboard and storage cupboards. The lounge is south facing and offers wonderful sea views, door leading out to the balcony which offers space for outdoor furniture. The fitted kitchen benefits from integrated dishwasher, washing machine, fridge/freezer, oven, gas hob, sink, drainer and sea views. The primary bedroom benefits from built in wardrobes, views of the sea and access to the en suite bathroom. The second bedroom offers built in wardrobes. Both bathrooms have a bath with shower above, glass screen, wash hand basin and WC.

#### **EXTERNAL**

To the front of this development is a beautifully kept and mature communal garden with a number of seating areas. The property also benefits from a brick-built garage situated in a block to the rear of the building along with communal parking. The garage benefits from power.