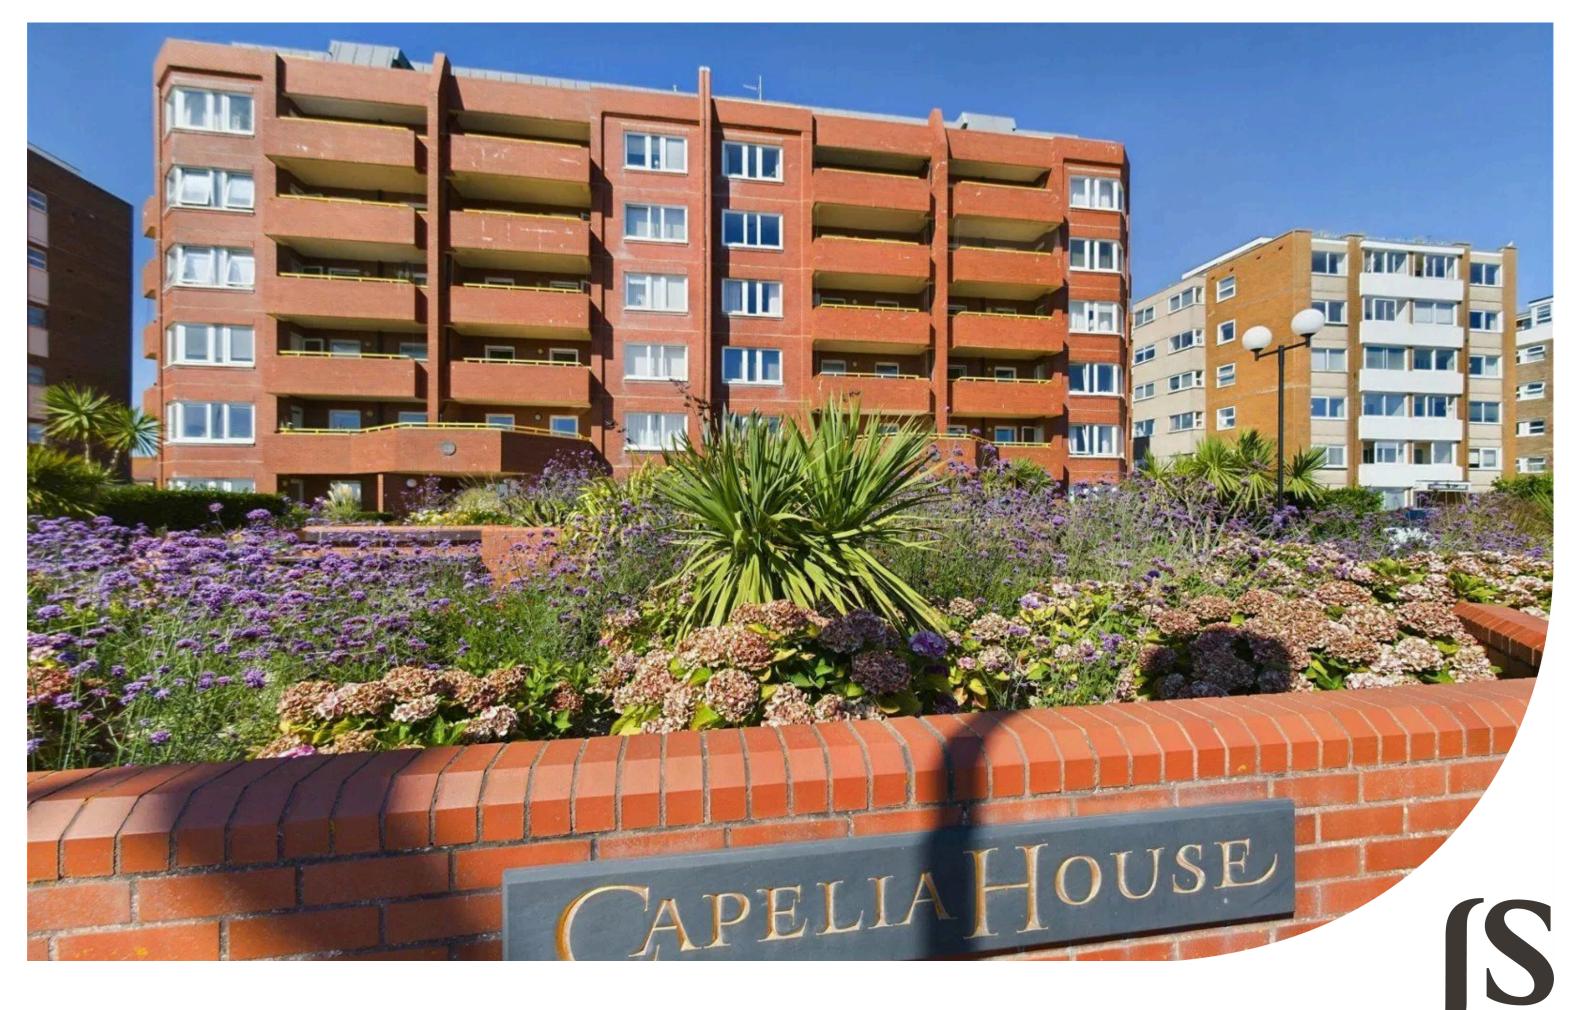

sacobs Steel

17 Capelia House 18-21, West Parade, Worthing, BN11 3RB Guide Price £365,000

We are delighted to be able to offer a seafront apartment. The property is situated on the fifth floor and offers two bedrooms, guest bathroom, en-suite shower room, fitted kitchen, lounge with views towards the pier and the seafront. The property also offers a south facing balcony and garage in the compound.

#### **EXTERNAL**

To the front of this development is a beautifully kept and mature communal garden with a number of seating areas. The property also benefits from a brick-built garage situated in a block to the rear of the building along with communal parking. The garage benefits from power.

#### SITUATED

on West Parade within a stones throw of Worthing Seafront. Local amenities can be found on Heene Road within a quarter of a mile. Worthing Town Centre with its comprehensive shopping amenities, restaurants, pubs, cinemas, theatres and leisure facilities is approximately three quarters of a mile away. The nearest station is West Worthing which is approximately one mile away. Bus services run nearby.