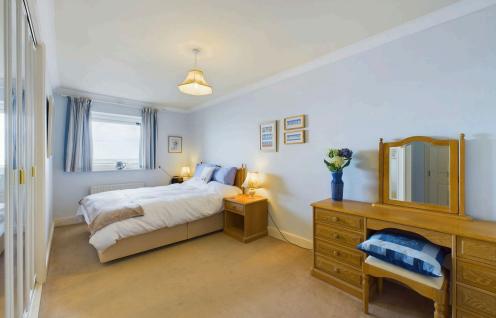

#### INTERNAL

Communal entrance with security entry phone system, stairs and lift rising to the fifth floor. Front door leading into the entrance hall with access to airing cupboard and storage cupboards. The lounge is south facing and offers wonderful sea views, door leading out to the balcony which offers space for outdoor furniture. The fitted kitchen benefits from integrated dishwasher, washing machine, fridge/freezer, oven, gas hob, sink, drainer and sea views. The primary bedroom benefits from built in wardrobes, views of the sea and access to the en suite bathroom. The second bedroom offers built in wardrobes. Both bathrooms have a bath with shower above, glass screen, wash hand basin and WC.