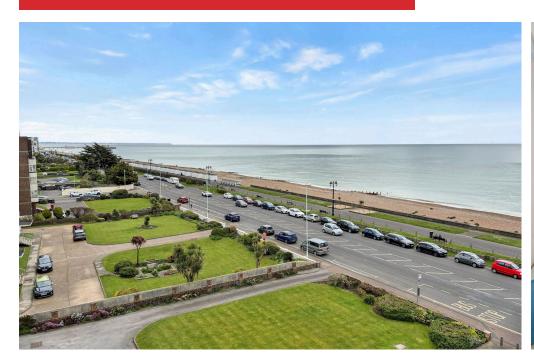

#### **EXTERNAL**

To the front of this development is a beautifully kept and mature communal garden with a number of seating areas. The property also benefits from a brick-built garage situated in a block to the rear of the building along with communal parking. The garage benefits from power.

#### SITUATED

on West Parade within a stones throw of Worthing Seafront. Local amenities can be found on Heene Road within a quarter of a mile. Worthing Town Centre with its comprehensive shopping amenities, restaurants, pubs, cinemas, theatres and leisure facilities is approximately three quarters of a mile away. The nearest station is West Worthing which is approximately one mile away. Bus services run nearby.