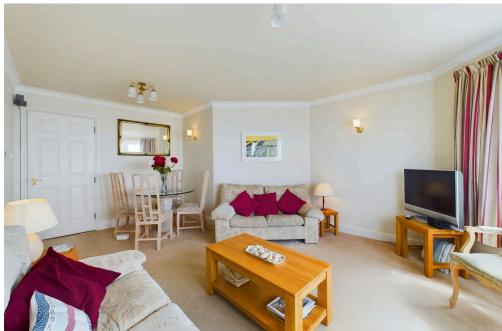

sacobs Steel

17 Capelia House 18-21, West Parade, Worthing, BN11 3RB Guide Price £365,000

We are delighted to be able to offer a seafront apartment. The property is situated on the fifth floor and offers two bedrooms, guest bathroom, en-suite shower room, fitted kitchen, lounge with views towards the pier and the seafront. The property also offers a south facing balcony and garage in the compound.

#### INTERNAL

Communal entrance with security entry phone system, stairs and lift rising to the fifth floor. Front door leading into the entrance hall with access to airing cupboard and storage cupboards. The lounge is south facing and offers wonderful sea views, door leading out to the balcony which offers space for outdoor furniture. The fitted kitchen benefits from integrated dishwasher, washing machine, fridge/freezer, oven, gas hob, sink, drainer and sea views. The primary bedroom benefits from built in wardrobes, views of the sea and access to the en suite bathroom. The second bedroom offers built in wardrobes. Both bathrooms have a bath with shower above, glass screen, wash hand basin and WC.