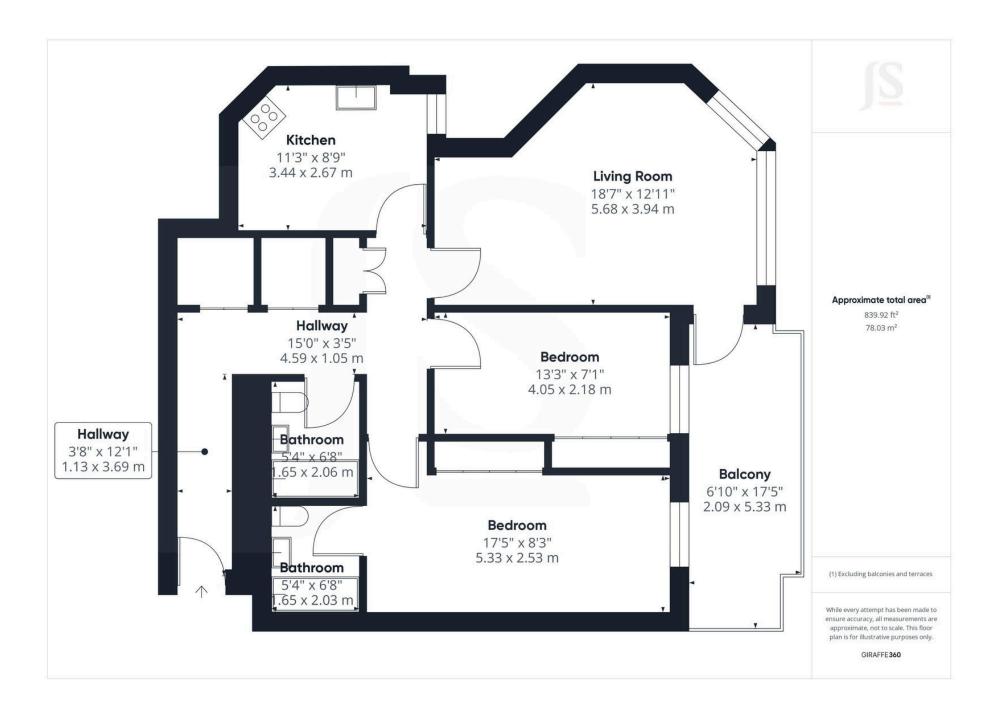

2 Bedrooms

2 Bathrooms

1 Reception Room

#### INTERNAL

Communal entrance with security entry phone system, stairs and lift rising to the fifth floor. Front door leading into the entrance hall with access to airing cupboard and storage cupboards. The lounge is south facing and offers wonderful sea views, door leading out to the balcony which offers space for outdoor furniture. The fitted kitchen benefits from integrated dishwasher, washing machine, fridge/freezer, oven, gas hob, sink, drainer and sea views. The primary bedroom benefits from built in wardrobes, views of the sea and access to the en suite bathroom. The second bedroom offers built in wardrobes. Both bathrooms have a bath with shower above, glass screen, wash hand basin and WC.

# **Property Details:**

Floor area (as quoted by EPC: 82 sqm

Tenure: Leasehold & Share of freehold

Council tax band: E

Whilst we endeavour to make our property particulars accurate and reliable, we have not carried out a detailed survey. If there is any point which is of particular importance to you, please contact the offi ce and we will be pleased to check the information for you, particularly if you are contemplating travelling some distance. Whilst every effort has been made to ensure that any fl oorplans are correct and drawn as accurately as possible, they are to be used for layout and identifi cation purposes only and are not drawn to scale. The services, where applicable, including electrical equipment and other appliances have not been tested and no warranty can be given that they are in working order, even where described in these particulars. Carpets, curtains, furnishings, gas fi res, electrical goods/fi ttings or other fi xtures, unless expressly mentioned, are not necessarily included with the property.