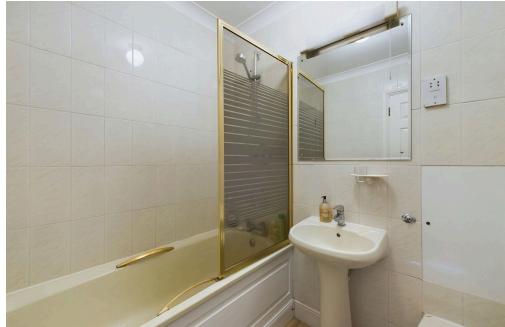

#### INTERNAL

Communal entrance with security entry phone system, stairs and lift rising to the fifth floor. Front door leading into the entrance hall with access to airing cupboard and storage cupboards. The lounge is south facing and offers wonderful sea views, door leading out to the balcony which offers space for outdoor furniture. The fitted kitchen benefits from integrated dishwasher, washing machine, fridge/freezer, oven, gas hob, sink, drainer and sea views. The primary bedroom benefits from built in wardrobes, views of the sea and access to the en suite bathroom. The second bedroom offers built in wardrobes. Both bathrooms have a bath with shower above, glass screen, wash hand basin and WC.