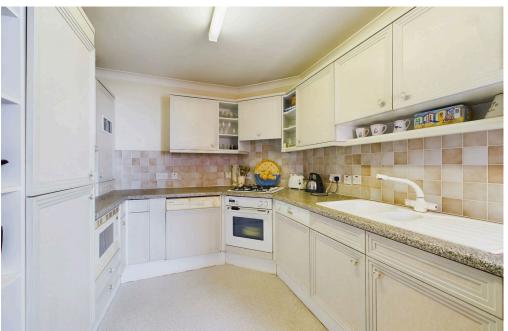

#### INTERNAL

Communal entrance with security entry phone system, stairs and lift rising to the fifth floor. Front door leading into the entrance hall with access to airing cupboard and storage cupboards. The lounge is south facing and offers wonderful sea views, door leading out to the balcony which offers space for outdoor furniture. The fitted kitchen benefits from integrated dishwasher, washing machine, fridge/freezer, oven, gas hob, sink, drainer and sea views. The primary bedroom benefits from built in wardrobes, views of the sea and access to the en suite bathroom. The second bedroom offers built in wardrobes. Both bathrooms have a bath with shower above, glass screen, wash hand basin and WC.