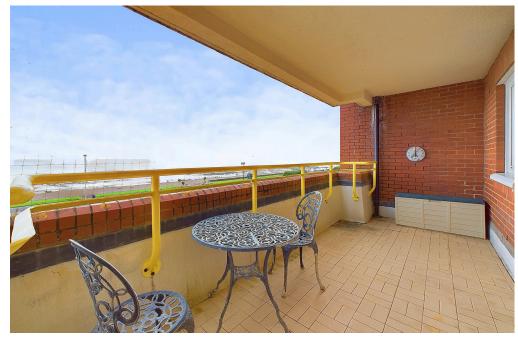

sacobs Steel

17 Capelia House 18-21, West Parade, Worthing, BN11 3RB Guide Price £365,000

We are delighted to be able to offer a seafront apartment. The property is situated on the fifth floor and offers two bedrooms, guest bathroom, en-suite shower room, fitted kitchen, lounge with views towards the pier and the seafront. The property also offers a south facing balcony and garage in the compound.

#### INTERNAL

Communal entrance with security entry phone system, stairs and lift rising to the fifth floor. Front door leading into the entrance hall with access to airing cupboard and storage cupboards. The lounge is south facing and offers wonderful sea views, door leading out to the balcony which offers space for outdoor furniture. The fitted kitchen benefits from integrated dishwasher, washing machine, fridge/freezer, oven, gas hob, sink, drainer and sea views. The primary bedroom benefits from built in wardrobes, views of the sea and access to the en suite bathroom. The second bedroom offers built in wardrobes. Both bathrooms have a bath with shower above, glass screen, wash hand basin and WC.