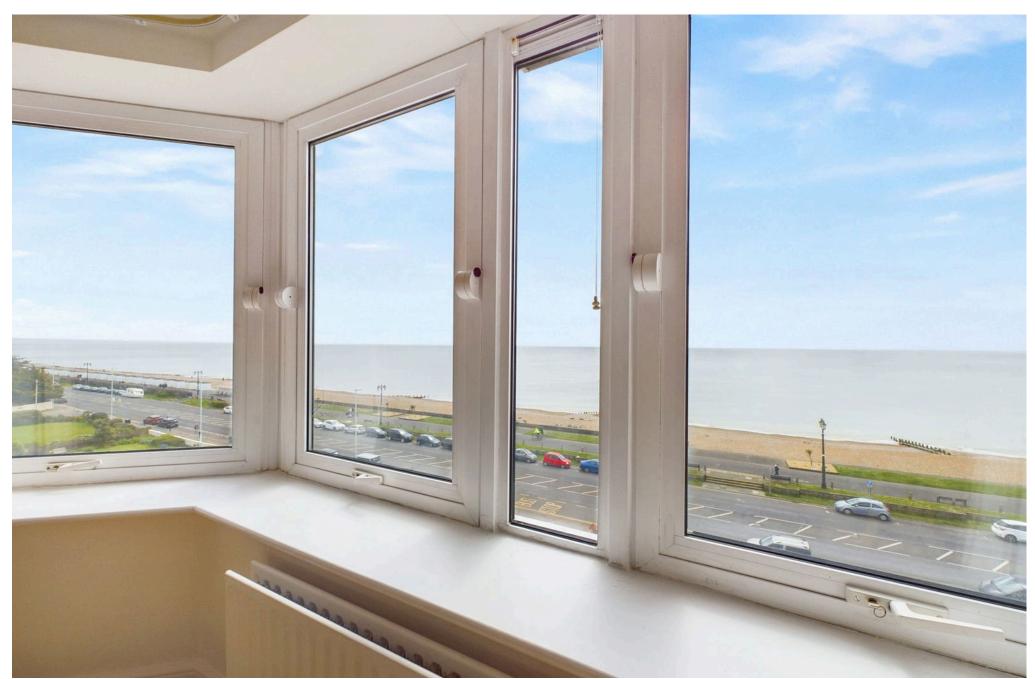

sacobs Steel

17 Capelia House 18-21, West Parade, Worthing, BN11 3RB Guide Price £365,000

We are delighted to be able to offer a seafront apartment. The property is situated on the fifth floor and offers two bedrooms, guest bathroom, en-suite shower room, fitted kitchen, lounge with views towards the pier and the seafront. The property also offers a south facing balcony and garage in the compound.

#### INTERNAL

Communal entrance with security entry phone system, stairs and lift rising to the fifth floor. Front door leading into the entrance hall with access to airing cupboard and storage cupboards. The lounge is south facing and offers wonderful sea views, door leading out to the balcony which offers space for outdoor furniture. The fitted kitchen benefits from integrated dishwasher, washing machine, fridge/freezer, oven, gas hob, sink, drainer and sea views. The primary bedroom benefits from built in wardrobes, views of the sea and access to the en suite bathroom. The second bedroom offers built in wardrobes. Both bathrooms have a bath with shower above, glass screen, wash hand basin and WC.