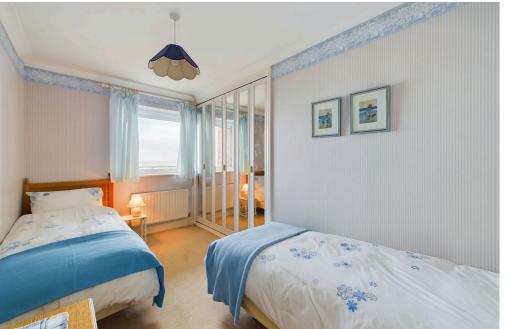

#### INTERNAL

Communal entrance with security entry phone system, stairs and lift rising to the fifth floor. Front door leading into the entrance hall with access to airing cupboard and storage cupboards. The lounge is south facing and offers wonderful sea views, door leading out to the balcony which offers space for outdoor furniture. The fitted kitchen benefits from integrated dishwasher, washing machine, fridge/freezer, oven, gas hob, sink, drainer and sea views. The primary bedroom benefits from built in wardrobes, views of the sea and access to the en suite bathroom. The second bedroom offers built in wardrobes. Both bathrooms have a bath with shower above, glass screen, wash hand basin and WC.