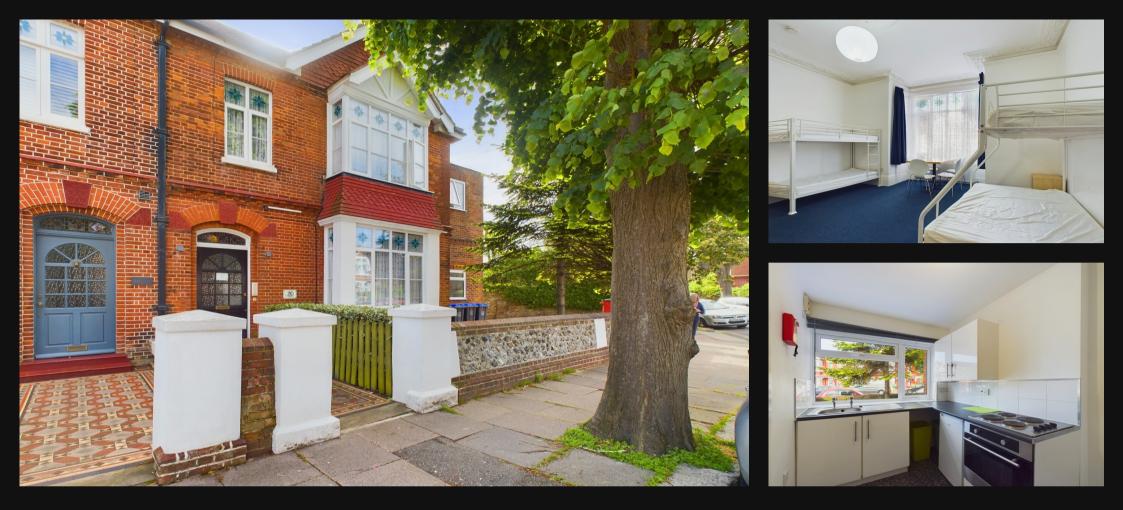

## Description

This substantial semi-detached premises comprises of 4 self-contained apartments on the ground floor and 4 first floor apartments which are accessed via a communal entrance. Each room consists of a living/bedroom area, private bathroom and kitchenette. One of the ground floor flats is located to the side of the property and benefits from it's own self-contained entrance. Externally, there is a communal rear garden. The property could also suit conversion to a house (STP).

The property is fully let and income producing. Accounts are available on request.