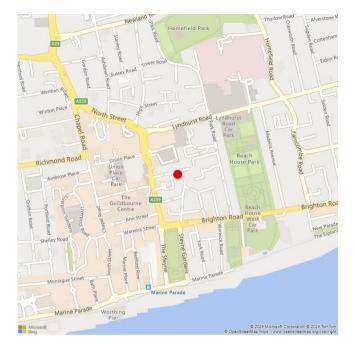

#### Location

Located in the heart of Worthing town centre with its comprehensive shopping amenities, restaurants, pubs and cinemas. Worthing seafront is located just a short walk away, approximately 300m. The nearest main line station is Worthing which is approximately 0.8 miles away with regular coastal bus services running nearby.