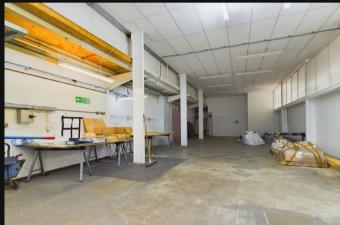

# Description

A ground floor unit, currently undergoing refurbishment, located in popular Lancing Business Park comprising open plan warehouse area and electric roller shutter door. Features include onsite parking (by negotiation), direct access, separate pedestrian entrance, Three Phase electricity, LED lighting and communal facilities.

## Accommodation

The premises have the following approximate floor areas:

|                   | Sq Ft | Sq M  |
|-------------------|-------|-------|
| Total floor area: | 1,450 | 134.7 |