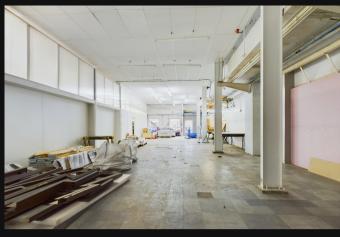

# Description

A ground floor unit, currently undergoing refurbishment, located in popular Lancing Business Park comprising open plan warehouse area and electric roller shutter door. Features include onsite parking (by negotiation), direct access, separate pedestrian entrance, Three Phase electricity, LED lighting and communal facilities.

## Accommodation

The premises have the following approximate floor areas:

|                   | Sq Ft | Sq M  |
|-------------------|-------|-------|
| Total floor area: | 1,450 | 134.7 |