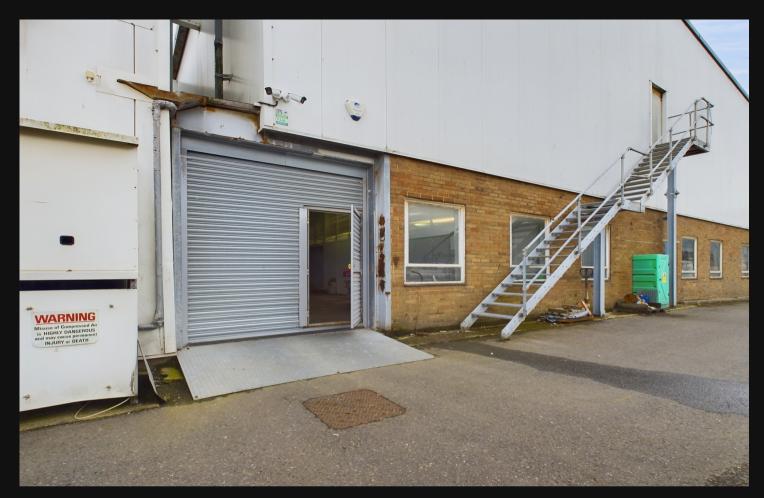

# Description

A ground floor unit, currently undergoing refurbishment, located in popular Lancing Business Park comprising open plan warehouse area and electric roller shutter door. Features include onsite parking (by negotiation), direct access, separate pedestrian entrance, Three Phase electricity, LED lighting and communal facilities.

# INDUSTRIAL/STORAGE UNIT TO LET

- Rental on an Inclusive Basis
- Suit a Variety of Different Occupiers
- Offered on Flexible Lease Terms
- Currently Undergoing Refurbishment
- Three Phase Electricity
- Suit a Variety of Different Occupiers