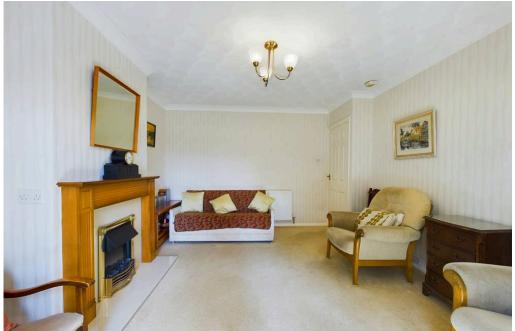

### **INTERNAL**

A welcoming entrance offers doors to the two double bedrooms and spacious lounge that over looks the rear garden. The kitchen offers a range of wooden units with built in appliances and also housing the modern combination boiler, steps lead to a large sun room and in turn the rear garden and carport. The bathroom has a fitted suite of a panelled bath and separate shower cubicle.