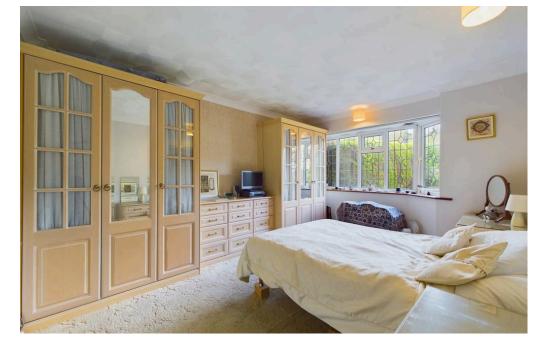

### **INTERNAL**

A welcoming entrance offers doors to the two double bedrooms and spacious lounge that over looks the rear garden. The kitchen offers a range of wooden units with built in appliances and also housing the modern combination boiler, steps lead to a large sun room and in turn the rear garden and carport. The bathroom has a fitted suite of a panelled bath and separate shower cubicle.