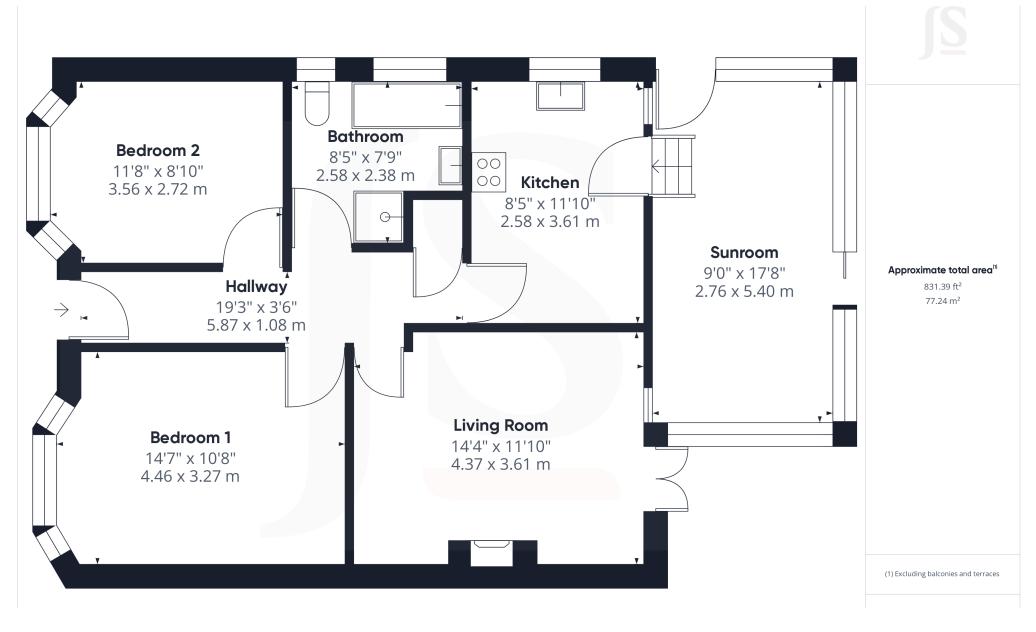

2 Bedrooms

l Bathroom

1 Reception Room

### **INTERNAL**

A welcoming entrance offers doors to the two double bedrooms and spacious lounge that over looks the rear garden. The kitchen offers a range of wooden units with built in appliances and also housing the modern combination boiler, steps lead to a large sun room and in turn the rear garden and carport. The bathroom has a fitted suite of a panelled bath and separate shower cubicle.

## **EXTERNAL**

The rear garden is spectacular, with mature and well manicured borders to all sides and a large area of lawn. A perfect garden to enjoy all year long, with the added benefit of views over Cissbury Ring. From the rear garden there is also handy side access to the front garden and carport. The sizeable plot offers great opportunities for a development/extensions.