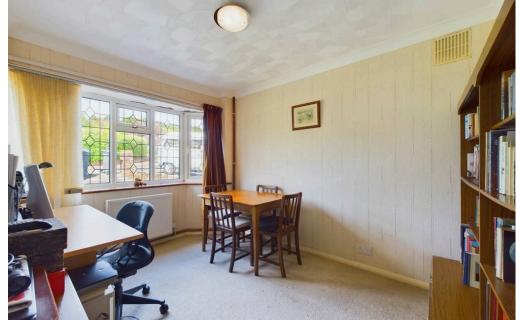

### **INTERNAL**

A welcoming entrance offers doors to the two double bedrooms and spacious lounge that over looks the rear garden. The kitchen offers a range of wooden units with built in appliances and also housing the modern combination boiler, steps lead to a large sun room and in turn the rear garden and carport. The bathroom has a fitted suite of a panelled bath and separate shower cubicle.