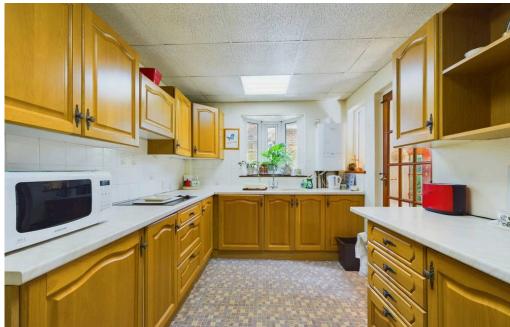

### **INTERNAL**

A welcoming entrance offers doors to the two double bedrooms and spacious lounge that over looks the rear garden. The kitchen offers a range of wooden units with built in appliances and also housing the modern combination boiler, steps lead to a large sun room and in turn the rear garden and carport. The bathroom has a fitted suite of a panelled bath and separate shower cubicle.