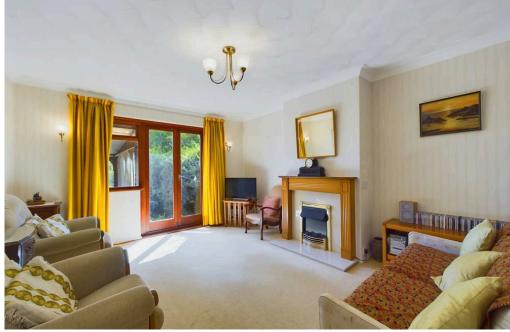

### **INTERNAL**

A welcoming entrance offers doors to the two double bedrooms and spacious lounge that over looks the rear garden. The kitchen offers a range of wooden units with built in appliances and also housing the modern combination boiler, steps lead to a large sun room and in turn the rear garden and carport. The bathroom has a fitted suite of a panelled bath and separate shower cubicle.