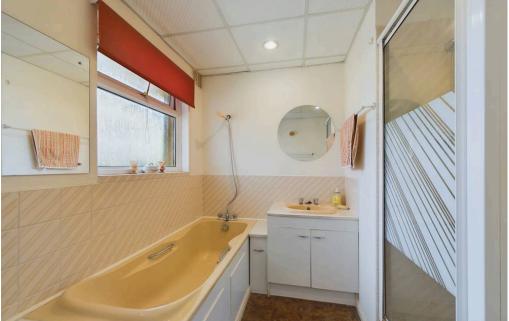

### **INTERNAL**

A welcoming entrance offers doors to the two double bedrooms and spacious lounge that over looks the rear garden. The kitchen offers a range of wooden units with built in appliances and also housing the modern combination boiler, steps lead to a large sun room and in turn the rear garden and carport. The bathroom has a fitted suite of a panelled bath and separate shower cubicle.