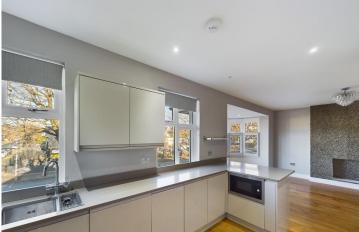

The accommodation is well presented throughout and comprises on the first floor living/dining room, modern open plan kitchen, utility room and double bedroom with en suite shower room and to the second floor, there is a good size double bedroom and modern bathroom. The property also benefits from two useful storage cupboards and beautiful wooden flooring.