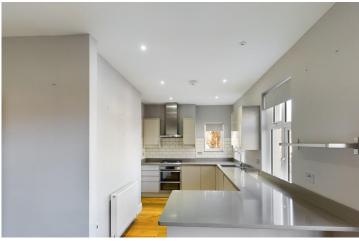

The accommodation is well presented throughout and comprises on the first floor living/dining room, modern open plan kitchen, utility room and double bedroom with en suite shower room and to the second floor, there is a good size double bedroom and modern bathroom. The property also benefits from two useful storage cupboards and beautiful wooden flooring.