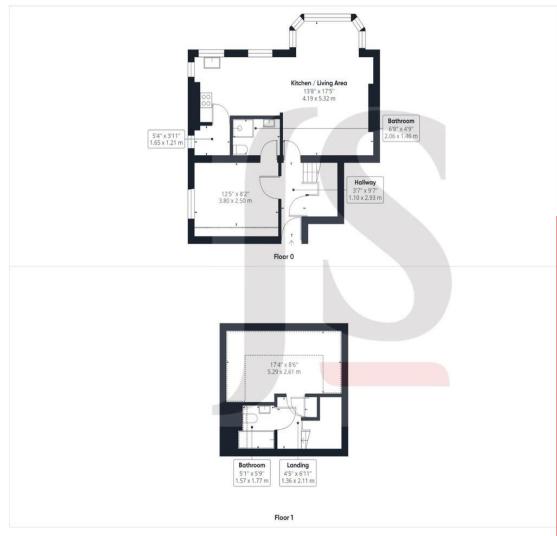

## Key features:

- First & Second Floor Maisonette
- Two Double Bedrooms
- En Suite
- No On-Going Chain
- Modern Throughout
- Wish Park Location

2 Bedrooms

2 Bathrooms

1 Living Room

INTERNAL This lovely light and spacious maisonette forms the first and second floors of a fantastic detached house, which is located in a central and sought after location closer to many amenities including Hove Seafront, a number of local schools and Wish park.

The accommodation is well presented throughout and comprises on the first floor living/dining room, modern open plan kitchen, utility room and double bedroom with en suite shower room and to the second floor, there is a good size double bedroom and modern bathroom. The property also benefits from two useful storage cupboards and beautiful wooden flooring.