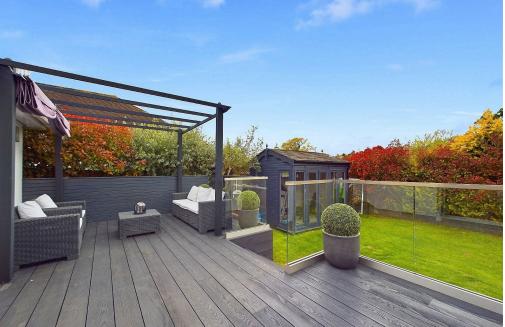

#### EXTERNAL

Front garden is mainly laid to lawn with shrub and flower borders. Garage has a personal door to rear. The manicured West facing rear garden is secluded and enclosed by pretty shrubs, composite decked seating area has a pergola overhead of the entertaining area and the rest of the garden is mainly laid to lawn, the summer house has power and light, tiled floor, double glazed windows and French doors.