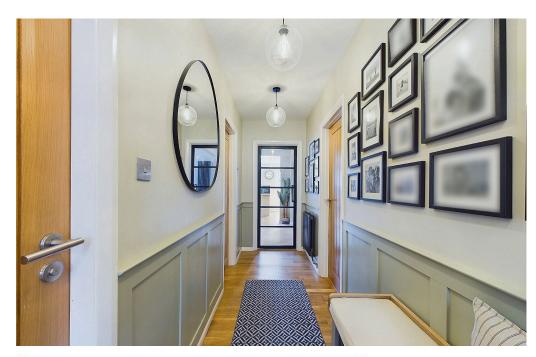

#### INTERNAL

Modern entrance hall welcomes you into this beautifully presented home. A real feature of this property is the spacious open plan lounge/kitchen/dining room with a dual aspect and views over the west facing rear garden with doors leading out. Modern kitchen comprises base and wall units with worktop over, inset sink and drainer, integrated dishwasher, mid level oven, grill and microwave, electric hob with extractor above. Breakfast bar with cupboards below and space for fridge/freezer. The layout of the dining and living areas is thoughtfully designed to promote seamless integration and fluid movement between spaces. Utility room/wc is an added bonus with store cupboards and outside access. Bedroom one and two are double rooms at the front of the property with bedroom three a small double room. Modern bathroom with panelled bath, shower cubicle, wc and wash hand basin set in vanity unit.