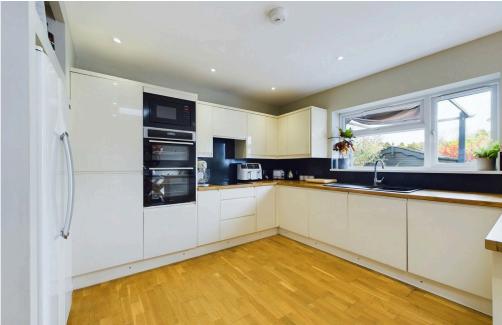

#### INTERNAL

Modern entrance hall welcomes you into this beautifully presented home. A real feature of this property is the spacious open plan lounge/kitchen/dining room with a dual aspect and views over the west facing rear garden with doors leading out. Modern kitchen comprises base and wall units with worktop over, inset sink and drainer, integrated dishwasher, mid level oven, grill and microwave, electric hob with extractor above. Breakfast bar with cupboards below and space for fridge/freezer. The layout of the dining and living areas is thoughtfully designed to promote seamless integration and fluid movement between spaces. Utility room/wc is an added bonus with store cupboards and outside access. Bedroom one and two are double rooms at the front of the property with bedroom three a small double room. Modern bathroom with panelled bath, shower cubicle, wc and wash hand basin set in vanity unit.