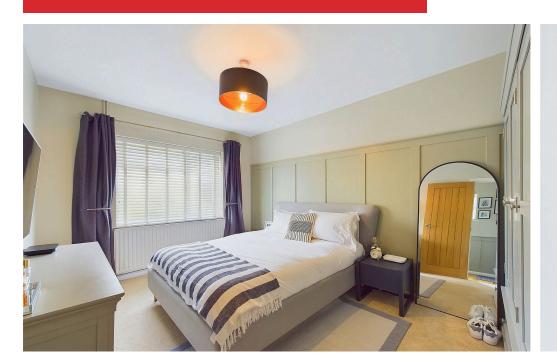

#### INTERNAL

Modern entrance hall welcomes you into this beautifully presented home. A real feature of this property is the spacious open plan lounge/kitchen/dining room with a dual aspect and views over the west facing rear garden with doors leading out. Modern kitchen comprises base and wall units with worktop over, inset sink and drainer, integrated dishwasher, mid level oven, grill and microwave, electric hob with extractor above. Breakfast bar with cupboards below and space for fridge/freezer. The layout of the dining and living areas is thoughtfully designed to promote seamless integration and fluid movement between spaces. Utility room/wc is an added bonus with store cupboards and outside access. Bedroom one and two are double rooms at the front of the property with bedroom three a small double room. Modern bathroom with panelled bath, shower cubicle, wc and wash hand basin set in vanity unit.