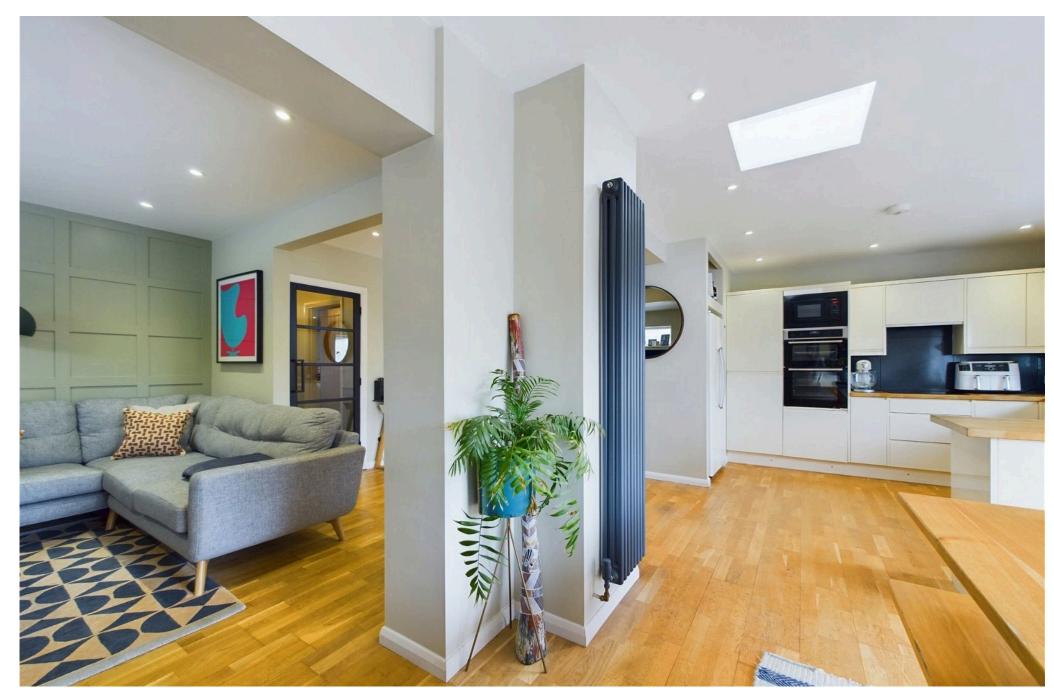

#### INTERNAL

Modern entrance hall welcomes you into this beautifully presented home. A real feature of this property is the spacious open plan lounge/kitchen/dining room with a dual aspect and views over the west facing rear garden with doors leading out. Modern kitchen comprises base and wall units with worktop over, inset sink and drainer, integrated dishwasher, mid level oven, grill and microwave, electric hob with extractor above. Breakfast bar with cupboards below and space for fridge/freezer. The layout of the dining and living areas is thoughtfully designed to promote seamless integration and fluid movement between spaces. Utility room/wc is an added bonus with store cupboards and outside access. Bedroom one and two are double rooms at the front of the property with bedroom three a small double room. Modern bathroom with panelled bath, shower cubicle, wc and wash hand basin set in vanity unit.