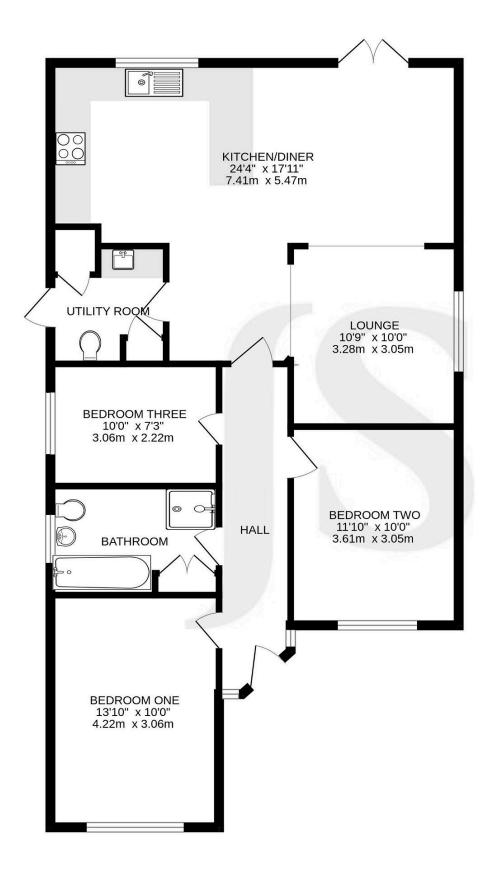

#### INTERNAL

Modern entrance hall welcomes you into this beautifully presented home. A real feature of this property is the spacious open plan lounge/kitchen/dining room with a dual aspect and views over the west facing rear garden with doors leading out. Modern kitchen comprises base and wall units with worktop over, inset sink and drainer, integrated dishwasher, mid level oven, grill and microwave, electric hob with extractor above. Breakfast bar with cupboards below and space for fridge/freezer. The layout of the dining and living areas is thoughtfully designed to promote seamless integration and fluid movement between spaces. Utility room/wc is an added bonus with store cupboards and outside access. Bedroom one and two are double rooms at the front of the property with bedroom three a small double room. Modern bathroom with panelled bath, shower cubicle, wc and wash hand basin set in vanity unit.

# **Property Details:**

Floor area as quoted by EPC: 1087 SqFt

Tenure: Freehold

Council tax band: D

Whilst we endeavour to make our property particulars accurate and reliable, we have not carried out a detailed survey. If there is any point which is of particular importance to you, please contact the offi ce and we will be pleased to check the information for you, particularly if you are contemplating travelling some distance. Whilst every effort has been made to ensure that any fl oorplans are correct and drawn as accurately as possible, they are to be used for layout and identifi cation purposes only and are not drawn to scale. The services, where applicable, including electrical equipment and other appliances have not been tested and no warranty can be given that they are in working order, even where described in these particulars. Carpets, curtains, furnishings, gas fi res, electrical goods/fi ttings or other fi xtures, unless expressly mentioned, are not necessarily included with the property.