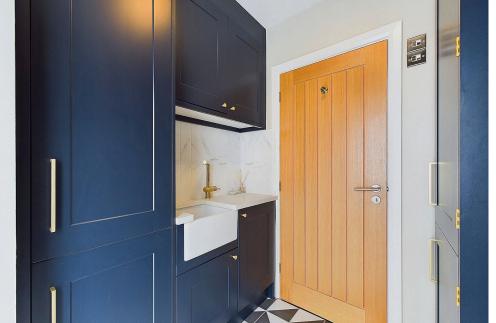

#### INTERNAL

Modern entrance hall welcomes you into this beautifully presented home. A real feature of this property is the spacious open plan lounge/kitchen/dining room with a dual aspect and views over the west facing rear garden with doors leading out. Modern kitchen comprises base and wall units with worktop over, inset sink and drainer, integrated dishwasher, mid level oven, grill and microwave, electric hob with extractor above. Breakfast bar with cupboards below and space for fridge/freezer. The layout of the dining and living areas is thoughtfully designed to promote seamless integration and fluid movement between spaces. Utility room/wc is an added bonus with store cupboards and outside access. Bedroom one and two are double rooms at the front of the property with bedroom three a small double room. Modern bathroom with panelled bath, shower cubicle, wc and wash hand basin set in vanity unit.