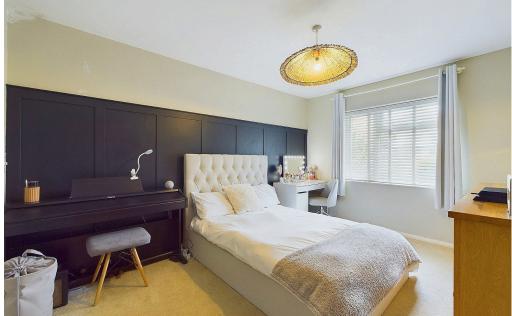

#### INTERNAL

Modern entrance hall welcomes you into this beautifully presented home. A real feature of this property is the spacious open plan lounge/kitchen/dining room with a dual aspect and views over the west facing rear garden with doors leading out. Modern kitchen comprises base and wall units with worktop over, inset sink and drainer, integrated dishwasher, mid level oven, grill and microwave, electric hob with extractor above. Breakfast bar with cupboards below and space for fridge/freezer. The layout of the dining and living areas is thoughtfully designed to promote seamless integration and fluid movement between spaces. Utility room/wc is an added bonus with store cupboards and outside access. Bedroom one and two are double rooms at the front of the property with bedroom three a small double room. Modern bathroom with panelled bath, shower cubicle, wc and wash hand basin set in vanity unit.