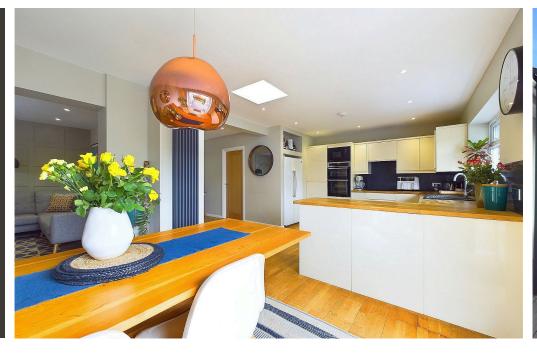

#### INTERNAL

Modern entrance hall welcomes you into this beautifully presented home. A real feature of this property is the spacious open plan lounge/kitchen/dining room with a dual aspect and views over the west facing rear garden with doors leading out. Modern kitchen comprises base and wall units with worktop over, inset sink and drainer, integrated dishwasher, mid level oven, grill and microwave, electric hob with extractor above. Breakfast bar with cupboards below and space for fridge/freezer. The layout of the dining and living areas is thoughtfully designed to promote seamless integration and fluid movement between spaces. Utility room/wc is an added bonus with store cupboards and outside access. Bedroom one and two are double rooms at the front of the property with bedroom three a small double room. Modern bathroom with panelled bath, shower cubicle, wc and wash hand basin set in vanity unit.