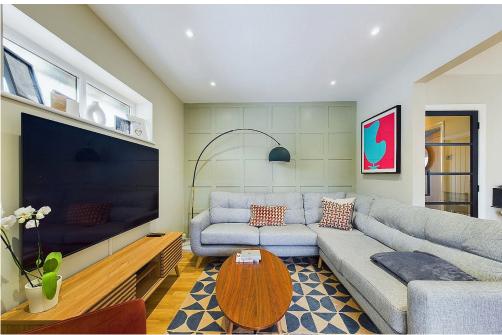

#### INTERNAL

Modern entrance hall welcomes you into this beautifully presented home. A real feature of this property is the spacious open plan lounge/kitchen/dining room with a dual aspect and views over the west facing rear garden with doors leading out. Modern kitchen comprises base and wall units with worktop over, inset sink and drainer, integrated dishwasher, mid level oven, grill and microwave, electric hob with extractor above. Breakfast bar with cupboards below and space for fridge/freezer. The layout of the dining and living areas is thoughtfully designed to promote seamless integration and fluid movement between spaces. Utility room/wc is an added bonus with store cupboards and outside access. Bedroom one and two are double rooms at the front of the property with bedroom three a small double room. Modern bathroom with panelled bath, shower cubicle, wc and wash hand basin set in vanity unit.