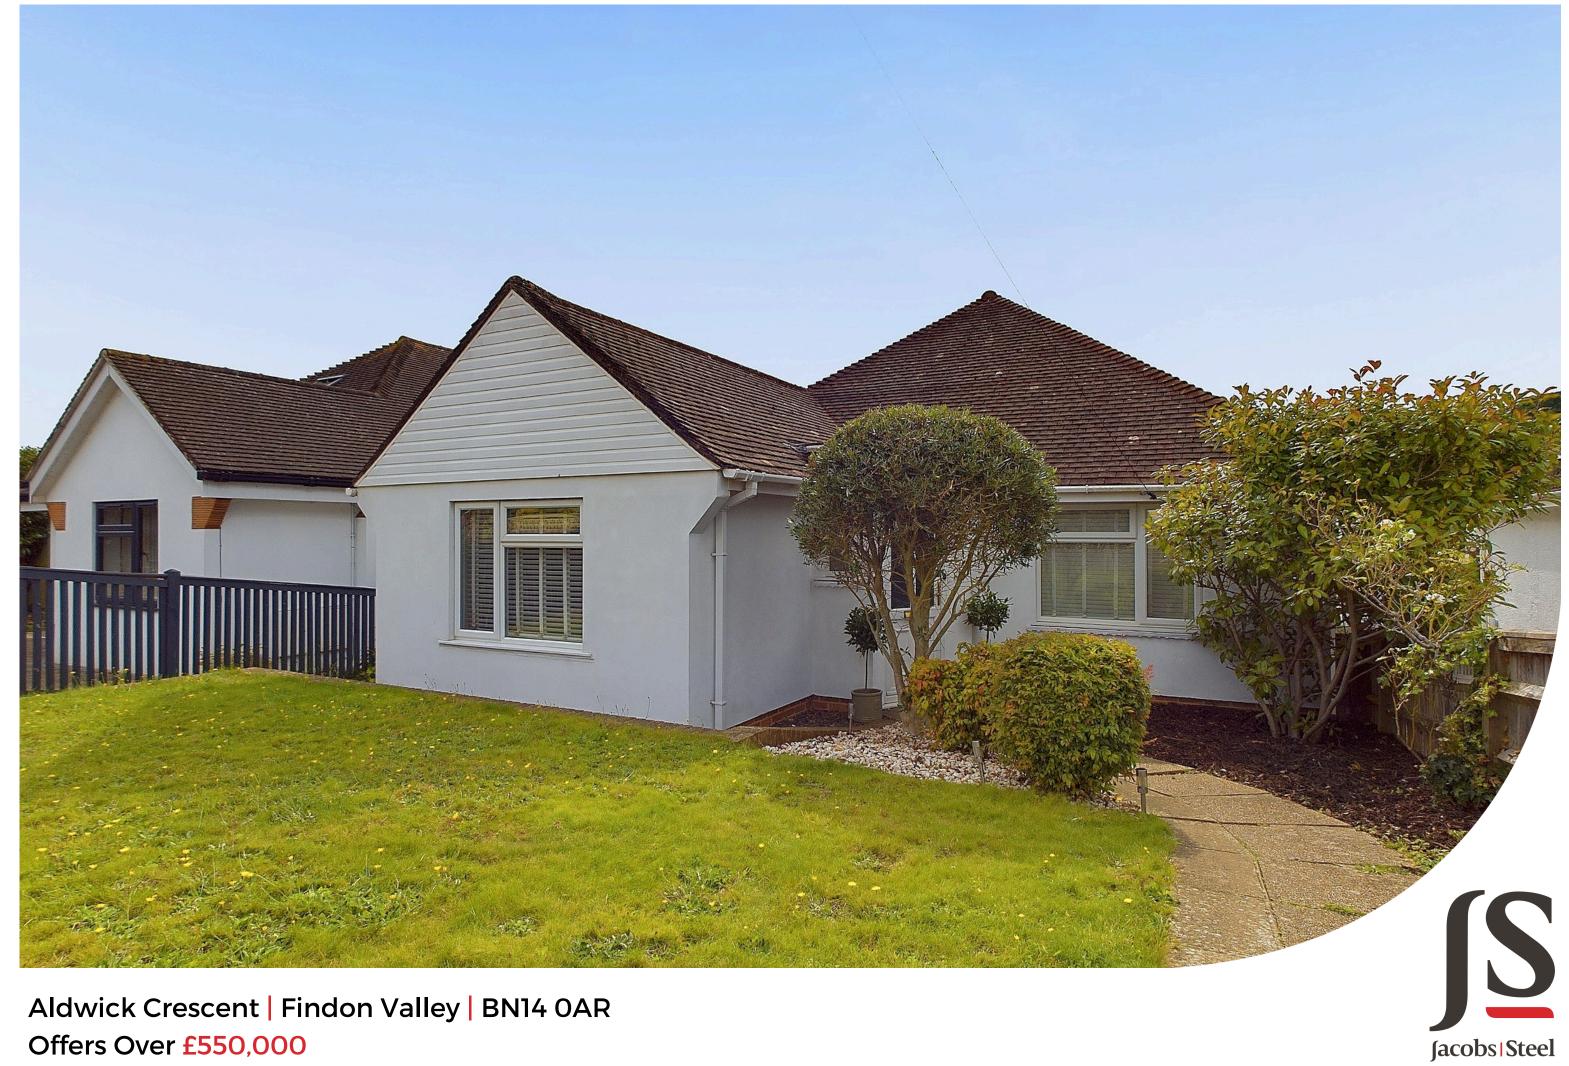

Offers Over £550,000

Beautiful detached bungalow which has lovingly been extended and benefits an open plan lounge/kitchen/dining area, three bedrooms, utility room/wc, modern bathroom, west facing rear garden, garage and summer house. Close to all local amenities in Findon Valley and being sold chain free.

Property details: Aldwick Crescent | Findon Valley

#### EXTERNAL

Front garden is mainly laid to lawn with shrub and flower borders. Garage has a personal door to rear. The manicured West facing rear garden is secluded and enclosed by pretty shrubs, composite decked seating area has a pergola overhead of the entertaining area and the rest of the garden is mainly laid to lawn, the summer house has power and light, tiled floor, double glazed windows and French doors.

### SITUATED

Aldwick Crescent is situated on the favoured East side of Findon Valley, nestled at the foot of the South downs national park, and close to Cissbury Ring with delightful walks and views across the countryside. The property is ideally located in close proximity to shops, restaurants and pubs in Findon Valley and Village. Vale primary school catchment area. Access to the A24 and A27. Worthing town centre, seafront and railway station are approximately 2.5 miles away