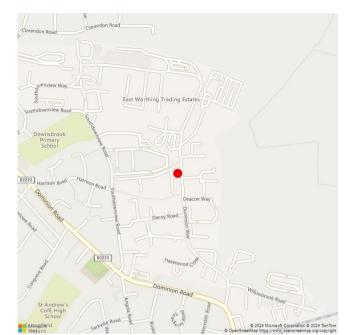

#### Location

Located in an established and thriving commercial area to the north-east of Worthing, offering easy access to both the A27 and A259. East Worthing railway station is situated approx. 0.4 miles away. The estate houses a number of recognised and established brands, together with independent businesses. There are regular food truck deliveries on the estate, which prove to be very popular with the locals on the trading estate!