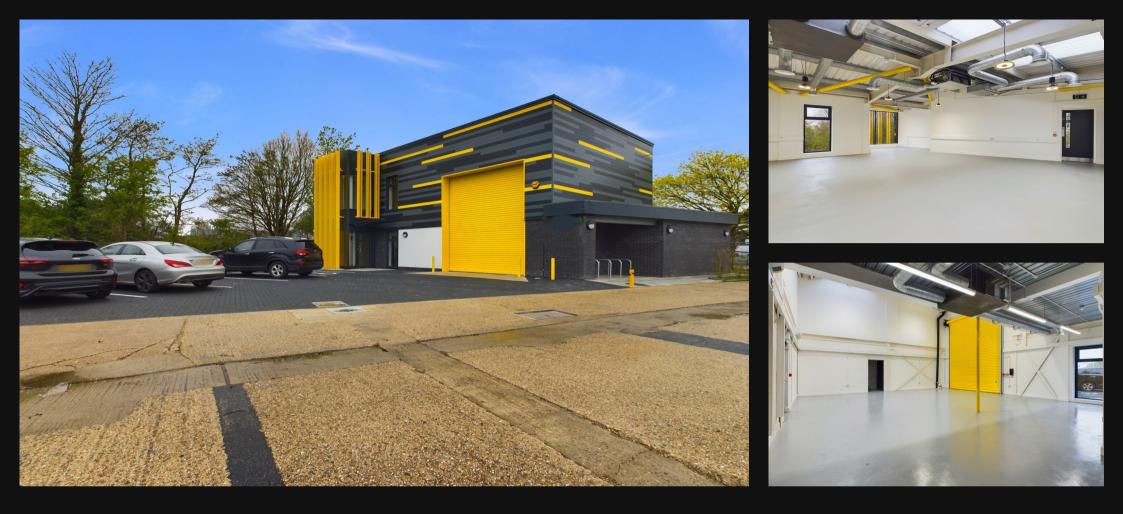

#### Description

A rarely available new build detached industrial unit located in popular Dominion Way, Worthing. The premises has been designed to a high standard and benefits from Class B2 use, 16' electric roller loading door, three phase electricity, security alarm system, air conditioning and 6 off road parking spaces and bike store. The ground floor comprises a reception area, warehouse, two storage rooms, kitchenette and two WC's and can be accessed via a pedestrian entrance or loading door. The first floor is accessed via stairs and comprises of an open plan area with additional WC.

## Accommodation

The premises have the following approximate floor areas:

|                   | Sq Ft | Sq M   |
|-------------------|-------|--------|
| Ground Floor      | 1,485 | 137.96 |
| First Floor       | 765   | 71.07  |
| Total floor area: | 2250  | 209    |