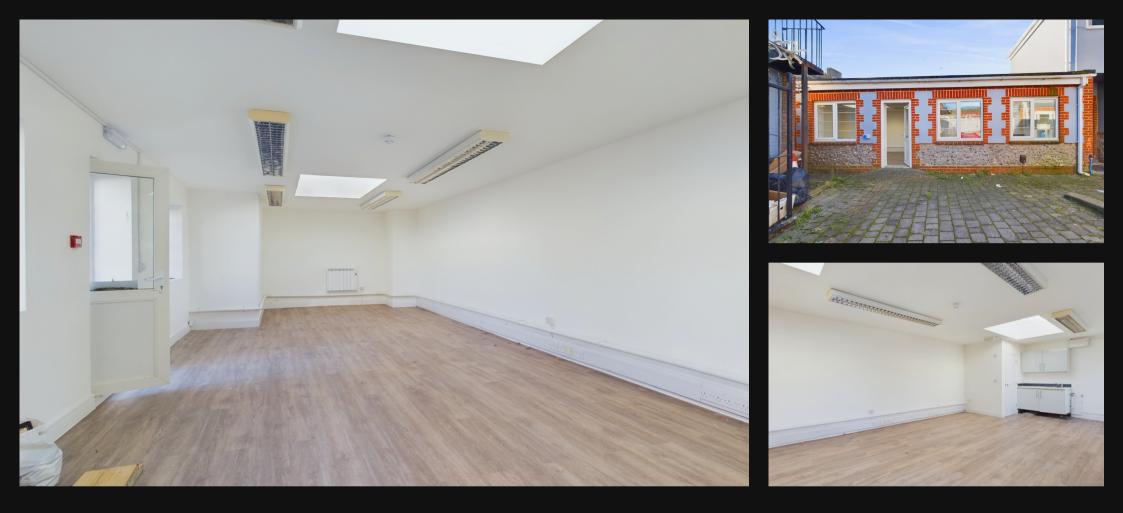

## Description

A self-contained office unit in the centre of Lancing village. The property has its own private entrance and benefits include CAT II lighting, lightwells, electric heating, kitchenette and wc. Premises could suit a variety of different uses STNC.

## Accommodation

The premises have the following approximate floor areas:

|                   | Sq Ft | Sq M  |
|-------------------|-------|-------|
| Total floor area: | 414   | 38.46 |