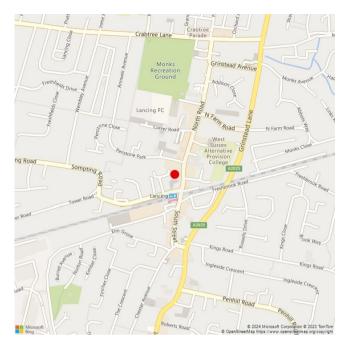

### Location

Situated just off North Road in the centre of Lancing village, this development is made up of three office units with two residential units above. Located within walking distance to Lancing Station with direct access to London Victoria, Brighton & Portsmouth. And with access to the A27 and A259 making Worthing, Brighton, London and the whole of the South coast an easy reach.