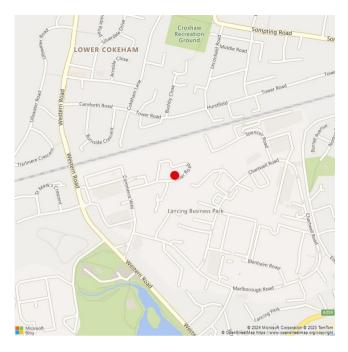

#### Location

Situated on Peter Road towards the northern boundary of Lancing Business Park. With two entrances at the southern end of Western Road it offers easy access from the A27 or from the A259 coast road.