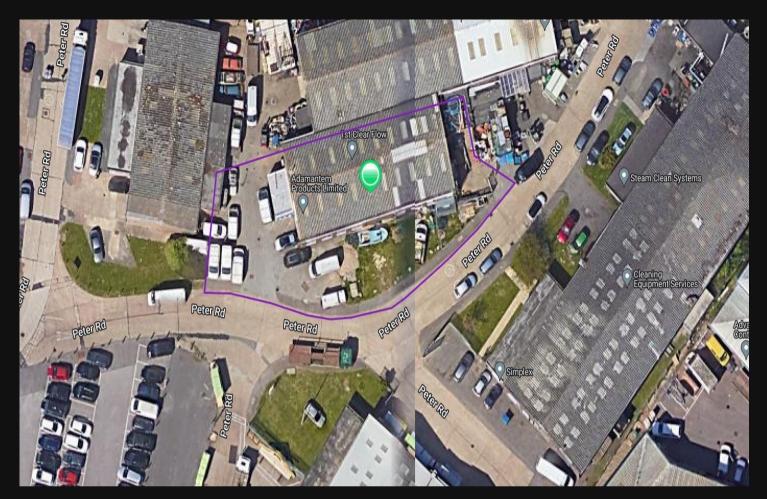

#### Location

Situated on Peter Road towards the northern boundary of Lancing Business Park. With two entrances at the southern end of Western Road it offers easy access from the A27 or from the A259 coast road.