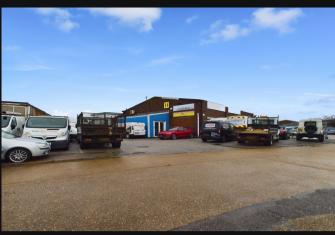

## Description

A rare opportunity to purchase an industrial unit with vacant possession in popular Lancing Business Park. The unit has been divided into 3 smaller spaces but can be converted back to one large open plan facility.

The site benefits from ample off road parking and/or yard space, mezzanine, first floor storage area, communal entrance, kitchen & WC's. Further benefits include 3 phase power supply, LED lighting in office spaces and loading door to side yard.