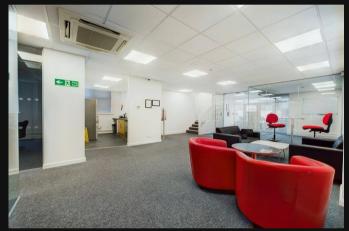

### Description

A recently renovated commercial premises providing a variety of office suites. Office spaces can be apportioned accordingly to suit a prospective tenant (flexible terms and prices available based on sq ft requirements). Other features include LED lighting, air conditioning, individual alarm systems, internet, a newly fitted shared kitchen, shower room and contemporary waiting area. Conveniently located a short walk from Portslade Station. Parking is also potentially available (case by case basis).