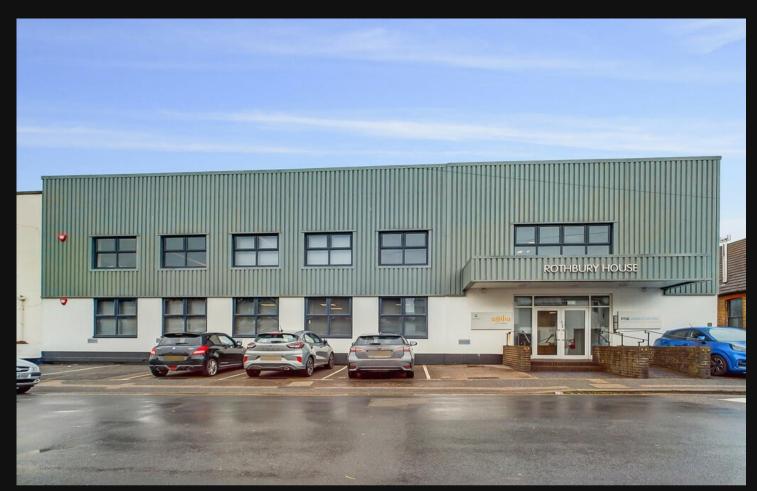

## OFFICE 3 ROTHBURY HOUSE, 24 FRANKLIN ROAD, PORTSLADE, BRIGHTON, EAST SUSSEX, BN41 1AF

### Description

A recently renovated commercial premises providing a variety of office suites. Office spaces can be apportioned accordingly to suit a prospective tenant (flexible terms and prices available based on sq ft requirements). Other features include LED lighting, air conditioning, individual alarm systems, internet, a newly fitted shared kitchen, shower room and contemporary waiting area. Conveniently located a short walk from Portslade Station. Parking is also potentially available (case by case basis).