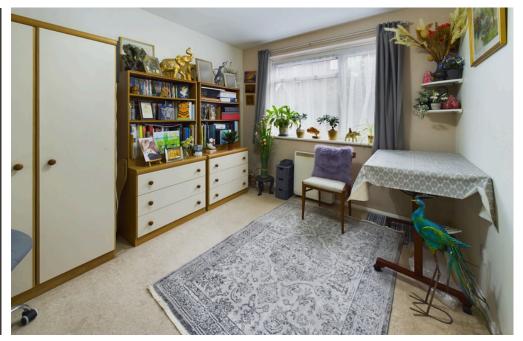

### **INTERNAL**

Security entry phone system, communal entrance, front door leading into the entrance hall with access to all rooms and storage cupboards. The lounge, dining room measures 19'11ft and benefits from a door leading out to the south facing patio. The kitchen comprises of wall and base units with space for oven, space for fridge/ freezer, space and plumbing for washing machine, sink and drainer. Bedroom one offers built in wardrobes and bedroom two is also a double measuring 11'10ft x 9'6ft. The shower room comprises of walk in shower, wash hand basin with storage and the WC is located just next door to the shower room.