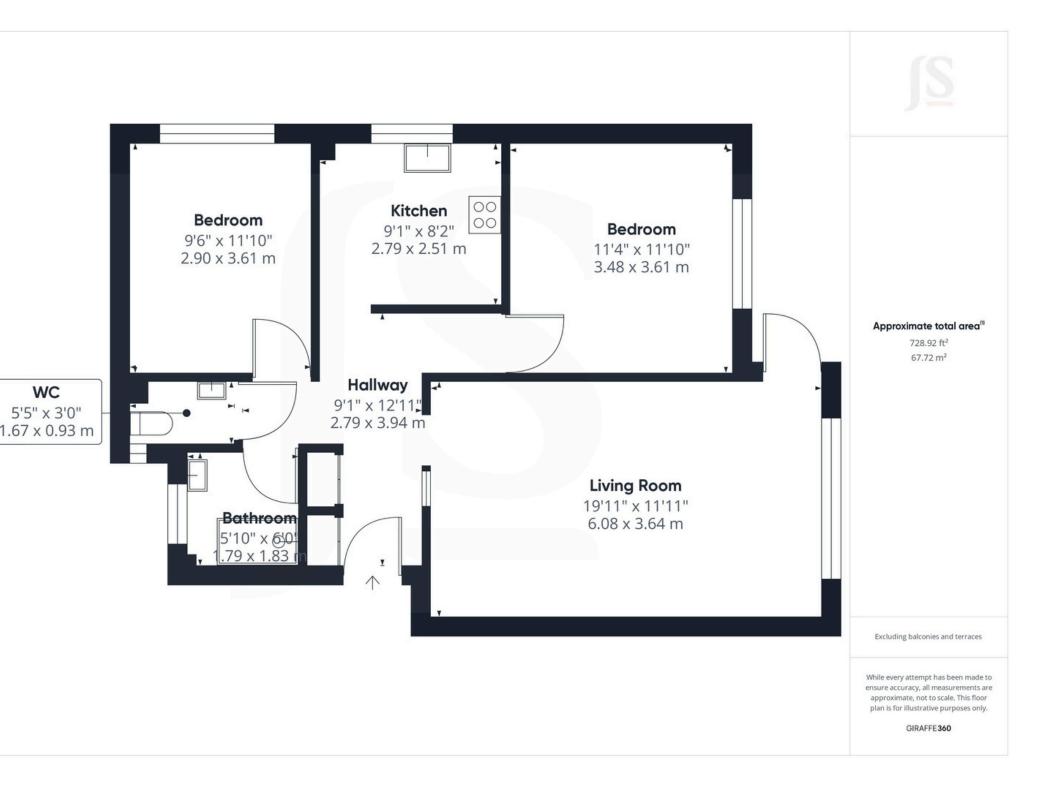

### **INTERNAL**

Security entry phone system, communal entrance, front door leading into the entrance hall with access to all rooms and storage cupboards. The lounge, dining room measures 19'11ft and benefits from a door leading out to the south facing patio. The kitchen comprises of wall and base units with space for oven, space for fridge/ freezer, space and plumbing for washing machine, sink and drainer. Bedroom one offers built in wardrobes and bedroom two is also a double measuring 11'10ft x 9'6ft. The shower room comprises of walk in shower, wash hand basin with storage and the WC is located just next door to the shower room.

# **Property Details:**

Floor area (as quoted by EPC: 100 sqm

Tenure: Leashold

Council tax band: B

Whilst we endeavour to make our property particulars accurate and reliable, we have not carried out a detailed survey. If there is any point which is of particular importance to you, please contact the offi ce and we will be pleased to check the information for you, particularly if you are contemplating travelling some distance. Whilst every effort has been made to ensure that any fl oorplans are correct and drawn as accurately as possible, they are to be used for layout and identifi cation purposes only and are not drawn to scale. The services, where applicable, including electrical equipment and other appliances have not been tested and no warranty can be given that they are in working order, even where described in these particulars. Carpets, curtains, furnishings, gas fi res, electrical goods/fi ttings or other fi xtures, unless expressly mentioned, are not necessarily included with the property.