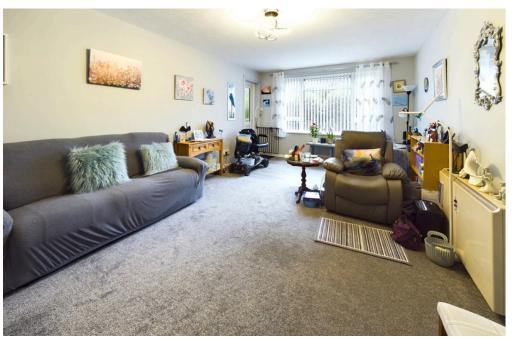

### **INTERNAL**

Security entry phone system, communal entrance, front door leading into the entrance hall with access to all rooms and storage cupboards. The lounge, dining room measures 19'11ft and benefits from a door leading out to the south facing patio. The kitchen comprises of wall and base units with space for oven, space for fridge/ freezer, space and plumbing for washing machine, sink and drainer. Bedroom one offers built in wardrobes and bedroom two is also a double measuring 11'10ft x 9'6ft. The shower room comprises of walk in shower, wash hand basin with storage and the WC is located just next door to the shower room.