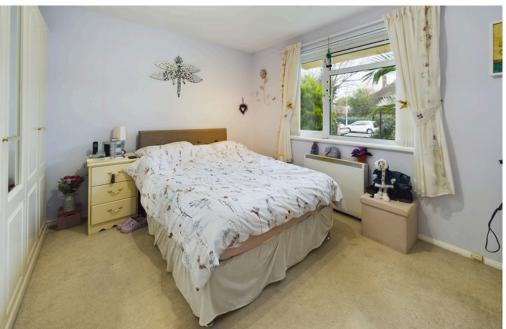

### **INTERNAL**

Security entry phone system, communal entrance, front door leading into the entrance hall with access to all rooms and storage cupboards. The lounge, dining room measures 19'11ft and benefits from a door leading out to the south facing patio. The kitchen comprises of wall and base units with space for oven, space for fridge/ freezer, space and plumbing for washing machine, sink and drainer. Bedroom one offers built in wardrobes and bedroom two is also a double measuring 11'10ft x 9'6ft. The shower room comprises of walk in shower, wash hand basin with storage and the WC is located just next door to the shower room.