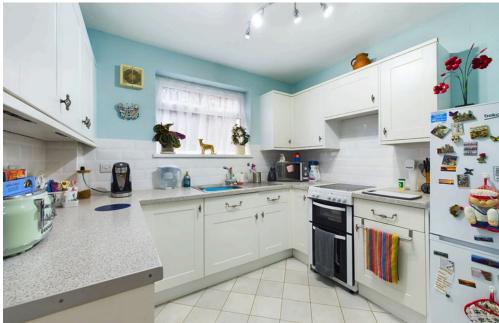

### **INTERNAL**

Security entry phone system, communal entrance, front door leading into the entrance hall with access to all rooms and storage cupboards. The lounge, dining room measures 19'11ft and benefits from a door leading out to the south facing patio. The kitchen comprises of wall and base units with space for oven, space for fridge/ freezer, space and plumbing for washing machine, sink and drainer. Bedroom one offers built in wardrobes and bedroom two is also a double measuring 11'10ft x 9'6ft. The shower room comprises of walk in shower, wash hand basin with storage and the WC is located just next door to the shower room.