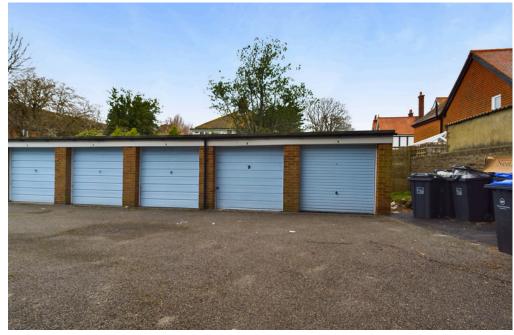

### **EXTERNAL**

South facing patio with space for outdoor furniture. Garage in compound.