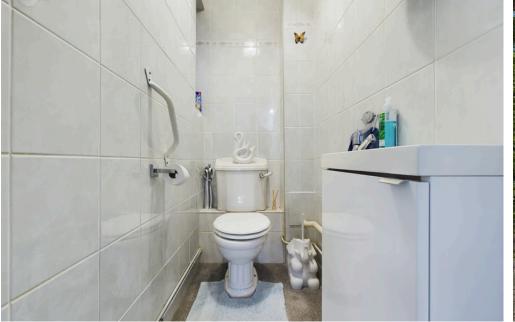

### **INTERNAL**

Security entry phone system, communal entrance, front door leading into the entrance hall with access to all rooms and storage cupboards. The lounge, dining room measures 19'11ft and benefits from a door leading out to the south facing patio. The kitchen comprises of wall and base units with space for oven, space for fridge/ freezer, space and plumbing for washing machine, sink and drainer. Bedroom one offers built in wardrobes and bedroom two is also a double measuring 11'10ft x 9'6ft. The shower room comprises of walk in shower, wash hand basin with storage and the WC is located just next door to the shower room.