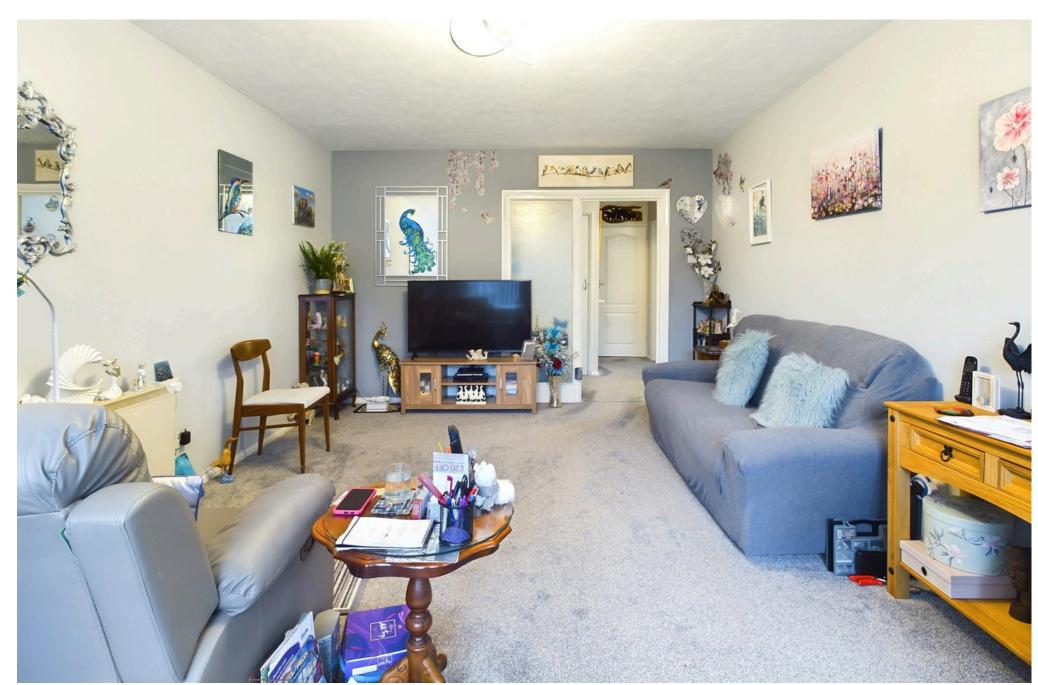

### **INTERNAL**

Security entry phone system, communal entrance, front door leading into the entrance hall with access to all rooms and storage cupboards. The lounge, dining room measures 19'11ft and benefits from a door leading out to the south facing patio. The kitchen comprises of wall and base units with space for oven, space for fridge/ freezer, space and plumbing for washing machine, sink and drainer. Bedroom one offers built in wardrobes and bedroom two is also a double measuring 11'10ft x 9'6ft. The shower room comprises of walk in shower, wash hand basin with storage and the WC is located just next door to the shower room.