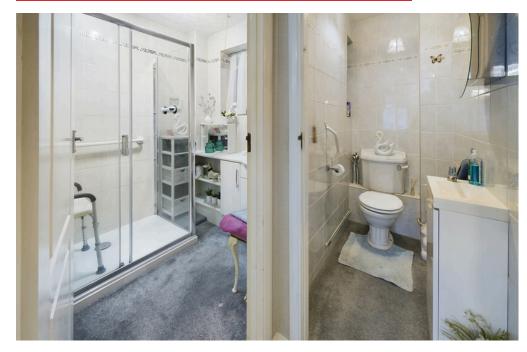

### **INTERNAL**

Security entry phone system, communal entrance, front door leading into the entrance hall with access to all rooms and storage cupboards. The lounge, dining room measures 19'11ft and benefits from a door leading out to the south facing patio. The kitchen comprises of wall and base units with space for oven, space for fridge/ freezer, space and plumbing for washing machine, sink and drainer. Bedroom one offers built in wardrobes and bedroom two is also a double measuring 11'10ft x 9'6ft. The shower room comprises of walk in shower, wash hand basin with storage and the WC is located just next door to the shower room.