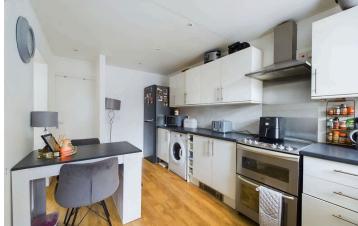

### INTERNAL

A private front door to the side of this imposing and attractive Edwardian home opens to a small entrance lobby which in turn gives direct access to the kitchen/breakfast room. This well sized space has been fitted with an array of modern floor and wall mounted white gloss units with modern amenities including fridge/freezer an electric cooker and new washing machine. In addition the kitchen can comfortably accommodate a breakfast/dining table. The flat has engineered flooring throughout and runs into the dual aspect lounge/diner. This east and south facing lounge/diner boasts a wealth of natural light creating the perfect space to entertain and has uPVC double glazed patio doors leading to the private feature south facing rear garden. The bedroom is a spacious size and has amble space for a large double bed which also included huge amounts of free standing storage and usb connections for all electric devices. The bathroom is a larger than average and has been fitted with a full white suite including a bath with shower over, large wash basin and toilet. The bathroom also has a storage cupboard and full sized heated towel rails.