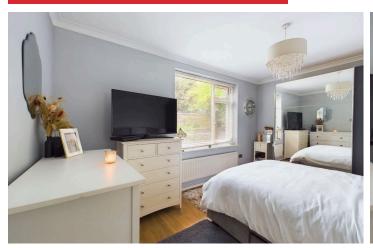

### INTERNAL

A private front door to the side of this imposing and attractive Edwardian home opens to a small entrance lobby which in turn gives direct access to the kitchen/breakfast room. This well sized space has been fitted with an array of modern floor and wall mounted white gloss units with modern amenities including fridge/freezer an electric cooker and new washing machine. In addition the kitchen can comfortably accommodate a breakfast/dining table. The flat has engineered flooring throughout and runs into the dual aspect lounge/diner. This east and south facing lounge/diner boasts a wealth of natural light creating the perfect space to entertain and has uPVC double glazed patio doors leading to the private feature south facing rear garden. The bedroom is a spacious size and has amble space for a large double bed which also included huge amounts of free standing storage and usb connections for all electric devices. The bathroom is a larger than average and has been fitted with a full white suite including a bath with shower over, large wash basin and toilet. The bathroom also has a storage cupboard and full sized heated towel rails.