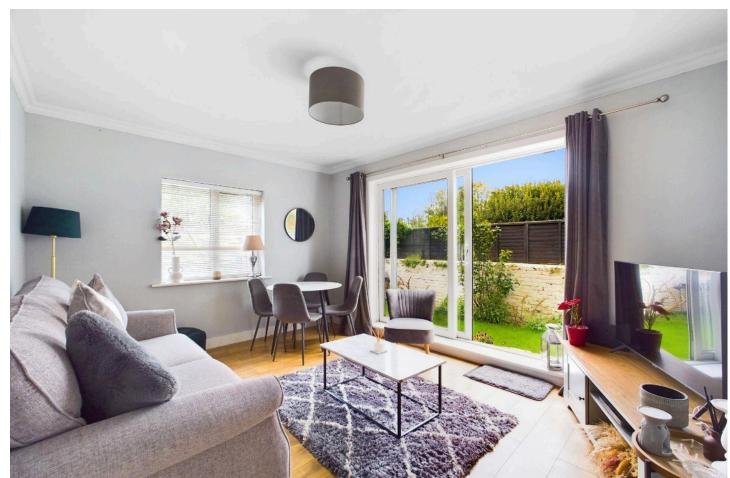

### INTERNAL

A private front door to the side of this imposing and attractive Edwardian home opens to a small entrance lobby which in turn gives direct access to the kitchen/breakfast room. This well sized space has been fitted with an array of modern floor and wall mounted white gloss units with modern amenities including fridge/freezer an electric cooker and new washing machine. In addition the kitchen can comfortably accommodate a breakfast/dining table. The flat has engineered flooring throughout and runs into the dual aspect lounge/diner. This east and south facing lounge/diner boasts a wealth of natural light creating the perfect space to entertain and has uPVC double glazed patio doors leading to the private feature south facing rear garden. The bedroom is a spacious size and has amble space for a large double bed which also included huge amounts of free standing storage and usb connections for all electric devices. The bathroom is a larger than average and has been fitted with a full white suite including a bath with shower over, large wash basin and toilet. The bathroom also has a storage cupboard and full sized heated towel rails.