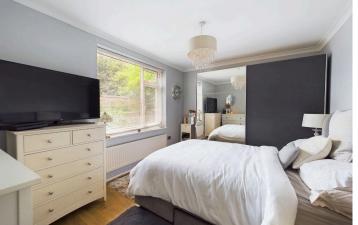

### INTERNAL

A private front door to the side of this imposing and attractive Edwardian home opens to a small entrance lobby which in turn gives direct access to the kitchen/breakfast room. This well sized space has been fitted with an array of modern floor and wall mounted white gloss units with modern amenities including fridge/freezer an electric cooker and new washing machine. In addition the kitchen can comfortably accommodate a breakfast/dining table. The flat has engineered flooring throughout and runs into the dual aspect lounge/diner. This east and south facing lounge/diner boasts a wealth of natural light creating the perfect space to entertain and has uPVC double glazed patio doors leading to the private feature south facing rear garden. The bedroom is a spacious size and has amble space for a large double bed which also included huge amounts of free standing storage and usb connections for all electric devices. The bathroom is a larger than average and has been fitted with a full white suite including a bath with shower over, large wash basin and toilet. The bathroom also has a storage cupboard and full sized heated towel rails.