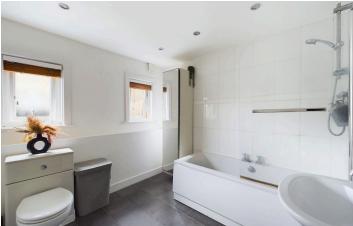

### INTERNAL

A private front door to the side of this imposing and attractive Edwardian home opens to a small entrance lobby which in turn gives direct access to the kitchen/breakfast room. This well sized space has been fitted with an array of modern floor and wall mounted white gloss units with modern amenities including fridge/freezer an electric cooker and new washing machine. In addition the kitchen can comfortably accommodate a breakfast/dining table. The flat has engineered flooring throughout and runs into the dual aspect lounge/diner. This east and south facing lounge/diner boasts a wealth of natural light creating the perfect space to entertain and has uPVC double glazed patio doors leading to the private feature south facing rear garden. The bedroom is a spacious size and has amble space for a large double bed which also included huge amounts of free standing storage and usb connections for all electric devices. The bathroom is a larger than average and has been fitted with a full white suite including a bath with shower over, large wash basin and toilet. The bathroom also has a storage cupboard and full sized heated towel rails.