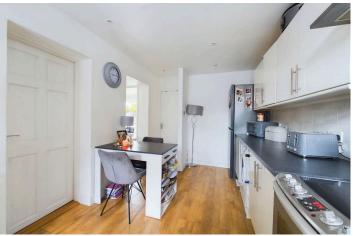

### INTERNAL

A private front door to the side of this imposing and attractive Edwardian home opens to a small entrance lobby which in turn gives direct access to the kitchen/breakfast room. This well sized space has been fitted with an array of modern floor and wall mounted white gloss units with modern amenities including fridge/freezer an electric cooker and new washing machine. In addition the kitchen can comfortably accommodate a breakfast/dining table. The flat has engineered flooring throughout and runs into the dual aspect lounge/diner. This east and south facing lounge/diner boasts a wealth of natural light creating the perfect space to entertain and has uPVC double glazed patio doors leading to the private feature south facing rear garden. The bedroom is a spacious size and has amble space for a large double bed which also included huge amounts of free standing storage and usb connections for all electric devices. The bathroom is a larger than average and has been fitted with a full white suite including a bath with shower over, large wash basin and toilet. The bathroom also has a storage cupboard and full sized heated towel rails.