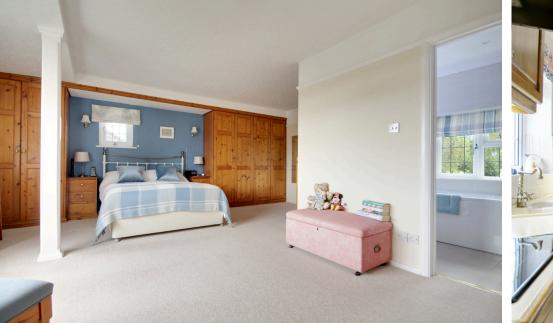

#### INTERNAL

Original solid oak doors leads you into the porch. Stained glass door into the entrance hall with under stairs cupboard. Good sized living room with a triple aspect and remote control gas fire with limestone surround. French doors leading into conservatory which boasts lovely rear garden views. Dining room with open fireplace and bay window overlooking the rear. Large kitchen/breakfast room with a good selection of base and wall units with worktop over, inset sink and drainer, hob with extractor over, integrated mid level oven and grill, space for dishwasher, pantry cupboard and space for tables and chairs. Door to spacious utility room with space for white goods, this leads to a covered area which takes you into the double garage. Ground floor cloakroom/wc. On the first floor are four bedrooms, the spacious master bedroom has fitted wardrobes and modern en-suite with bath, shower, wc and wash hand basin. Bedrooms two and three have lovely sea views and bedroom four has a dual aspect. Bathroom and separate wc are also on this floor.