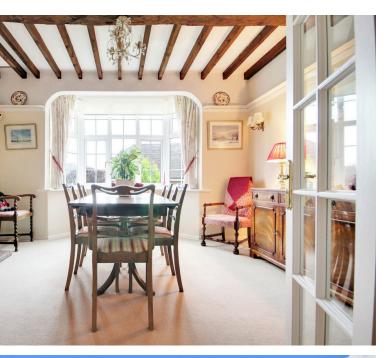

#### INTERNAL

Original solid oak doors leads you into the porch. Stained glass door into the entrance hall with under stairs cupboard. Good sized living room with a triple aspect and remote control gas fire with limestone surround. French doors leading into conservatory which boasts lovely rear garden views. Dining room with open fireplace and bay window overlooking the rear. Large kitchen/breakfast room with a good selection of base and wall units with worktop over, inset sink and drainer, hob with extractor over, integrated mid level oven and grill, space for dishwasher, pantry cupboard and space for tables and chairs. Door to spacious utility room with space for white goods, this leads to a covered area which takes you into the double garage. Ground floor cloakroom/wc. On the first floor are four bedrooms, the spacious master bedroom has fitted wardrobes and modern en-suite with bath, shower, wc and wash hand basin. Bedrooms two and three have lovely sea views and bedroom four has a dual aspect. Bathroom and separate wc are also on this floor.