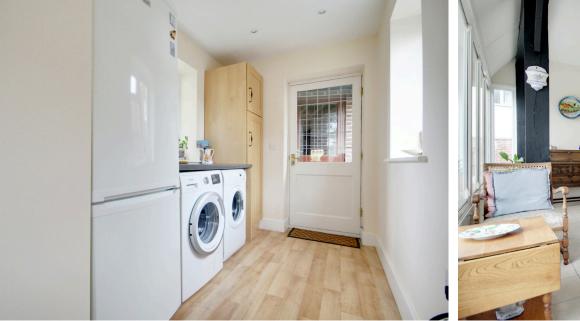

#### INTERNAL

Original solid oak doors leads you into the porch. Stained glass door into the entrance hall with under stairs cupboard. Good sized living room with a triple aspect and remote control gas fire with limestone surround. French doors leading into conservatory which boasts lovely rear garden views. Dining room with open fireplace and bay window overlooking the rear. Large kitchen/breakfast room with a good selection of base and wall units with worktop over, inset sink and drainer, hob with extractor over, integrated mid level oven and grill, space for dishwasher, pantry cupboard and space for tables and chairs. Door to spacious utility room with space for white goods, this leads to a covered area which takes you into the double garage. Ground floor cloakroom/wc. On the first floor are four bedrooms, the spacious master bedroom has fitted wardrobes and modern en-suite with bath, shower, wc and wash hand basin. Bedrooms two and three have lovely sea views and bedroom four has a dual aspect. Bathroom and separate wc are also on this floor.