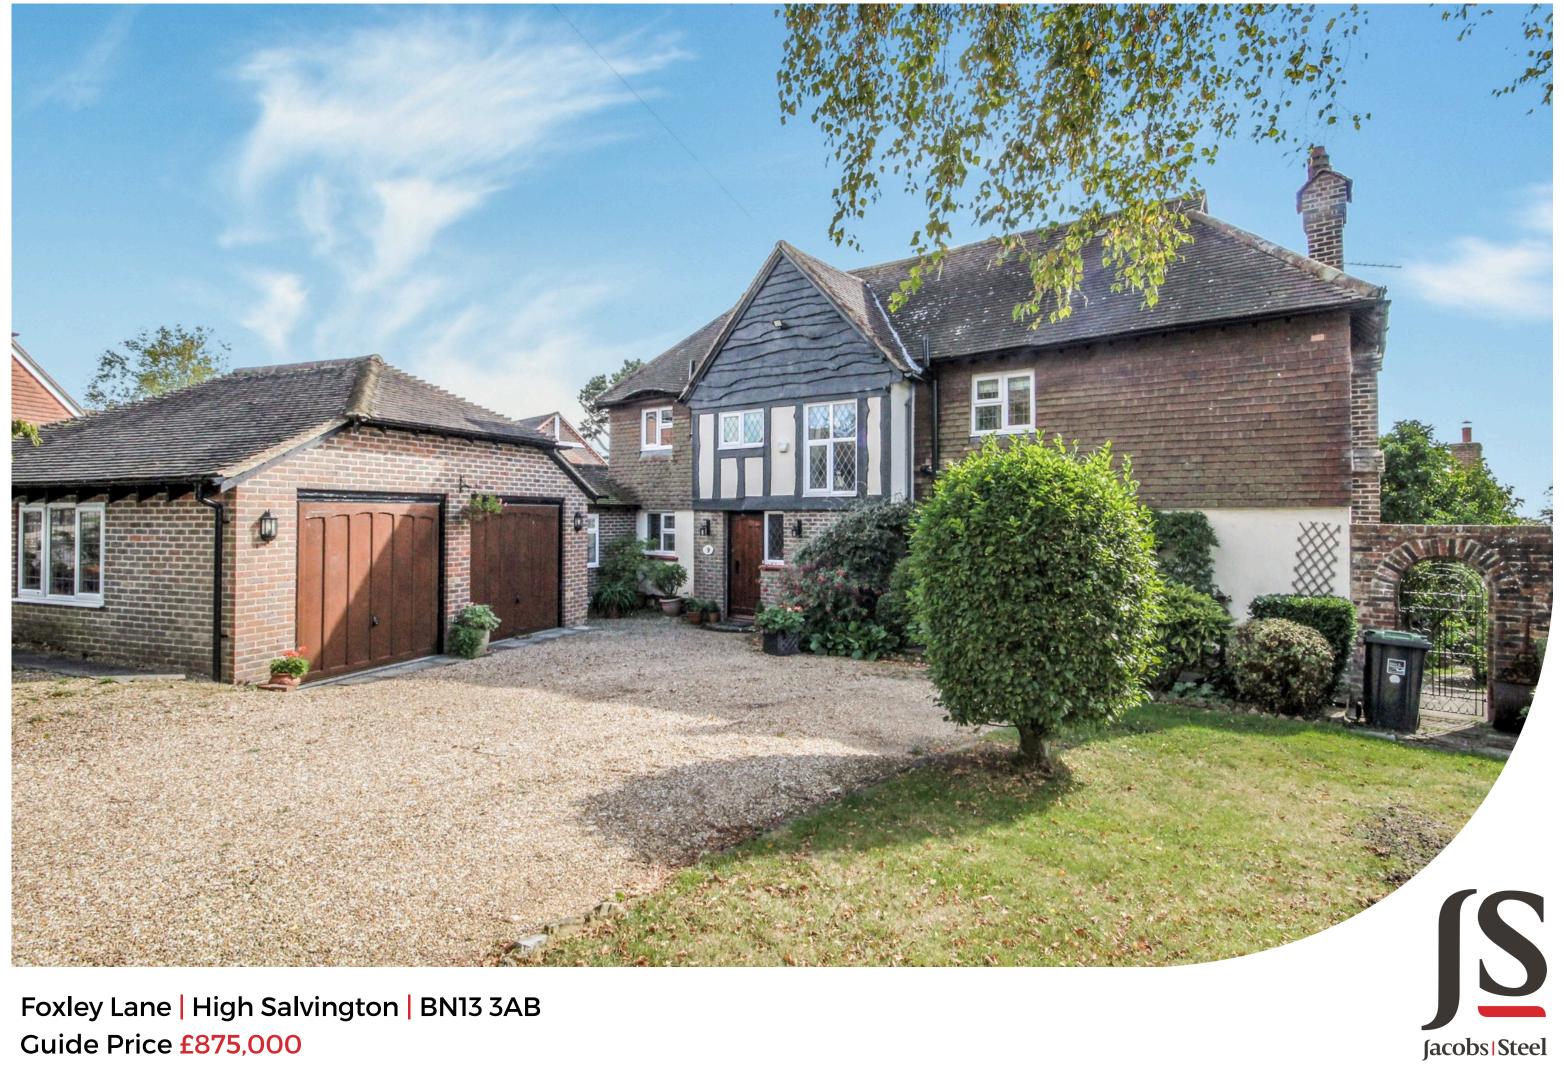

We would love to offer to market this substantial 1920's detached house with South facing rear garden and character features. This property benefits a spacious triple aspect living room, conservatory, dining room with open fire, kitchen/breakfast room, utility room, cloakroom/wc, four bedrooms, the master has en-suite, bathroom and separate wc. Double garage and off road parking.

## **Key Features**

- Beautiful Detached House
- Well Presented & Period Features
- Four Bedrooms
- Triple Aspect Living Room
- Seperate Dining Room
- Spacious Kitchen/Breakfast Room
- Utility Room & Cloakroom/WC
- Mater Bedroom With En-Suite
- Double Garage & Off Road
  Parking
- Exclusive High Salvington

#### EXTERNAL

Private gravel drive benefits off road parking and leads to the double garage, which has two up and over doors. Pretty trees, shrubs and flower borders with some lawned area, access to rear of property. Good sized South facing rear garden which is mainly laid to lawn with patio area, fish pond and plenty of shrubs and flowers.

### SITUATED

A sought after location in High Salvington which is situated on the slopes of the South Downs, close to the picturesque surroundings of the South Downs National Park. The area with its historical windmill is within three miles of Worthing town centre and seafront. Local shops in nearby Findon Valley. The A24 and A27 which provide access to the towns of Horsham, Brighton and Chichester, are each within 1/4 mile. The area is well served by schools of most denominations including the popular Vale First and Middle School.