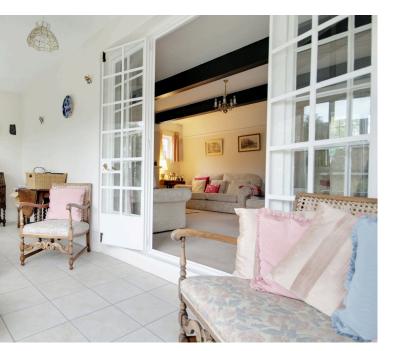

#### INTERNAL

Original solid oak doors leads you into the porch. Stained glass door into the entrance hall with under stairs cupboard. Good sized living room with a triple aspect and remote control gas fire with limestone surround. French doors leading into conservatory which boasts lovely rear garden views. Dining room with open fireplace and bay window overlooking the rear. Large kitchen/breakfast room with a good selection of base and wall units with worktop over, inset sink and drainer, hob with extractor over, integrated mid level oven and grill, space for dishwasher, pantry cupboard and space for tables and chairs. Door to spacious utility room with space for white goods, this leads to a covered area which takes you into the double garage. Ground floor cloakroom/wc. On the first floor are four bedrooms, the spacious master bedroom has fitted wardrobes and modern en-suite with bath, shower, wc and wash hand basin. Bedrooms two and three have lovely sea views and bedroom four has a dual aspect. Bathroom and separate wc are also on this floor.

#### EXTERNAL

Private gravel drive benefits off road parking and leads to the double garage, which has two up and over doors. Pretty trees, shrubs and flower borders with some lawned area, access to rear of property. Good sized South facing rear garden which is mainly laid to lawn with patio area, fish pond and plenty of shrubs and flowers.