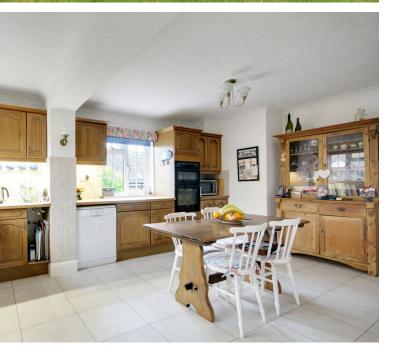

#### INTERNAL

Original solid oak doors leads you into the porch. Stained glass door into the entrance hall with under stairs cupboard. Good sized living room with a triple aspect and remote control gas fire with limestone surround. French doors leading into conservatory which boasts lovely rear garden views. Dining room with open fireplace and bay window overlooking the rear. Large kitchen/breakfast room with a good selection of base and wall units with worktop over, inset sink and drainer, hob with extractor over, integrated mid level oven and grill, space for dishwasher, pantry cupboard and space for tables and chairs. Door to spacious utility room with space for white goods, this leads to a covered area which takes you into the double garage. Ground floor cloakroom/wc. On the first floor are four bedrooms, the spacious master bedroom has fitted wardrobes and modern en-suite with bath, shower, wc and wash hand basin. Bedrooms two and three have lovely sea views and bedroom four has a dual aspect. Bathroom and separate wc are also on this floor.