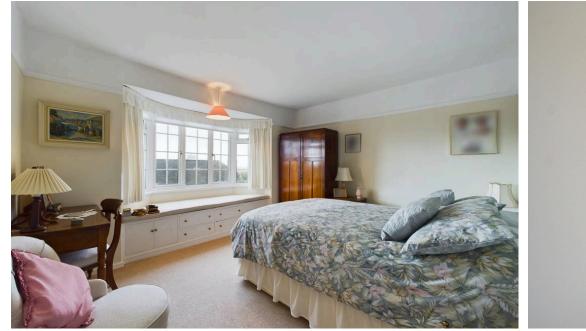

#### INTERNAL

Original solid oak doors leads you into the porch. Stained glass door into the entrance hall with under stairs cupboard. Good sized living room with a triple aspect and remote control gas fire with limestone surround. French doors leading into conservatory which boasts lovely rear garden views. Dining room with open fireplace and bay window overlooking the rear. Large kitchen/breakfast room with a good selection of base and wall units with worktop over, inset sink and drainer, hob with extractor over, integrated mid level oven and grill, space for dishwasher, pantry cupboard and space for tables and chairs. Door to spacious utility room with space for white goods, this leads to a covered area which takes you into the double garage. Ground floor cloakroom/wc. On the first floor are four bedrooms, the spacious master bedroom has fitted wardrobes and modern en-suite with bath, shower, wc and wash hand basin. Bedrooms two and three have lovely sea views and bedroom four has a dual aspect. Bathroom and separate wc are also on this floor.