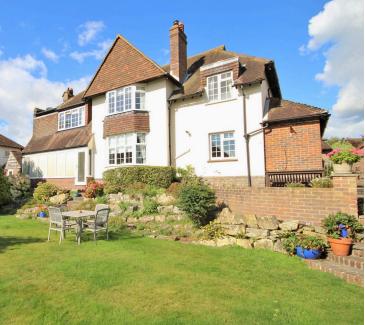

We would love to offer to market this substantial 1920's detached house with South facing rear garden and character features. This property benefits a spacious triple aspect living room, conservatory, dining room with open fire, kitchen/breakfast room, utility room, cloakroom/wc, four bedrooms, the master has en-suite, bathroom and separate wc. Double garage and off road parking.

#### EXTERNAL

Private gravel drive benefits off road parking and leads to the double garage, which has two up and over doors. Pretty trees, shrubs and flower borders with some lawned area, access to rear of property. Good sized South facing rear garden which is mainly laid to lawn with patio area, fish pond and plenty of shrubs and flowers.

### SITUATED

A sought after location in High Salvington which is situated on the slopes of the South Downs, close to the picturesque surroundings of the South Downs National Park. The area with its historical windmill is within three miles of Worthing town centre and seafront. Local shops in nearby Findon Valley. The A24 and A27 which provide access to the towns of Horsham, Brighton and Chichester, are each within 1/4 mile. The area is well served by schools of most denominations including the popular Vale First and Middle School.