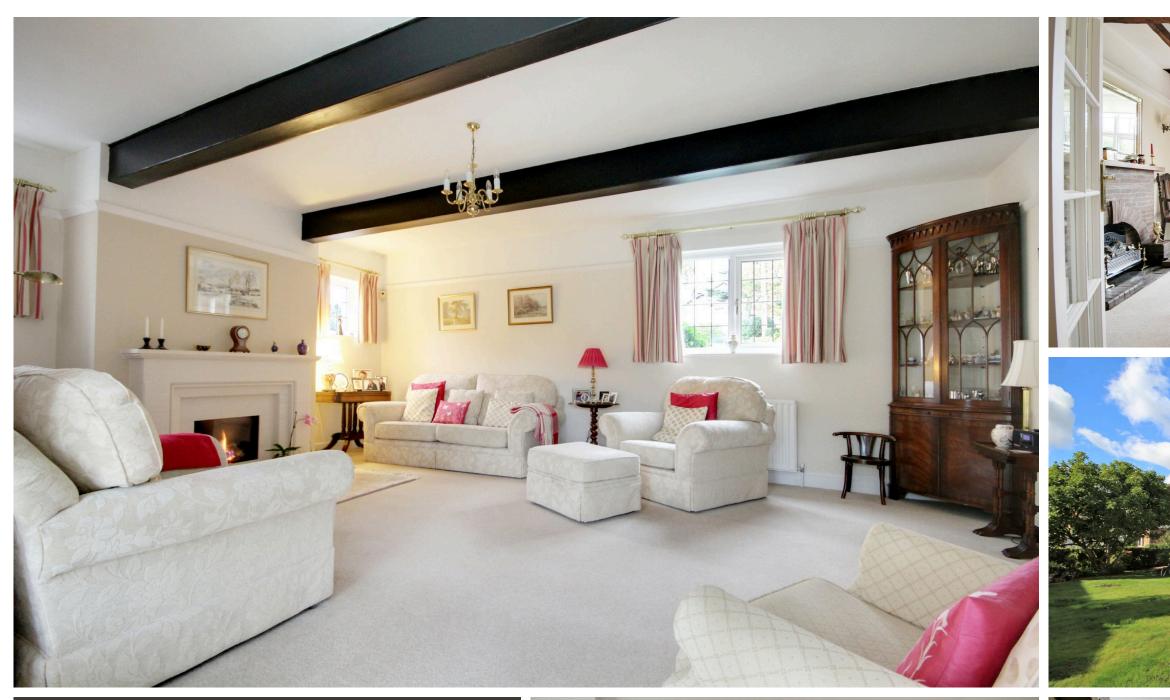

#### INTERNAL

Original solid oak doors leads you into the porch. Stained glass door into the entrance hall with under stairs cupboard. Good sized living room with a triple aspect and remote control gas fire with limestone surround. French doors leading into conservatory which boasts lovely rear garden views. Dining room with open fireplace and bay window overlooking the rear. Large kitchen/breakfast room with a good selection of base and wall units with worktop over, inset sink and drainer, hob with extractor over, integrated mid level oven and grill, space for dishwasher, pantry cupboard and space for tables and chairs. Door to spacious utility room with space for white goods, this leads to a covered area which takes you into the double garage. Ground floor cloakroom/wc. On the first floor are four bedrooms, the spacious master bedroom has fitted wardrobes and modern en-suite with bath, shower, wc and wash hand basin. Bedrooms two and three have lovely sea views and bedroom four has a dual aspect. Bathroom and separate wc are also on this floor.