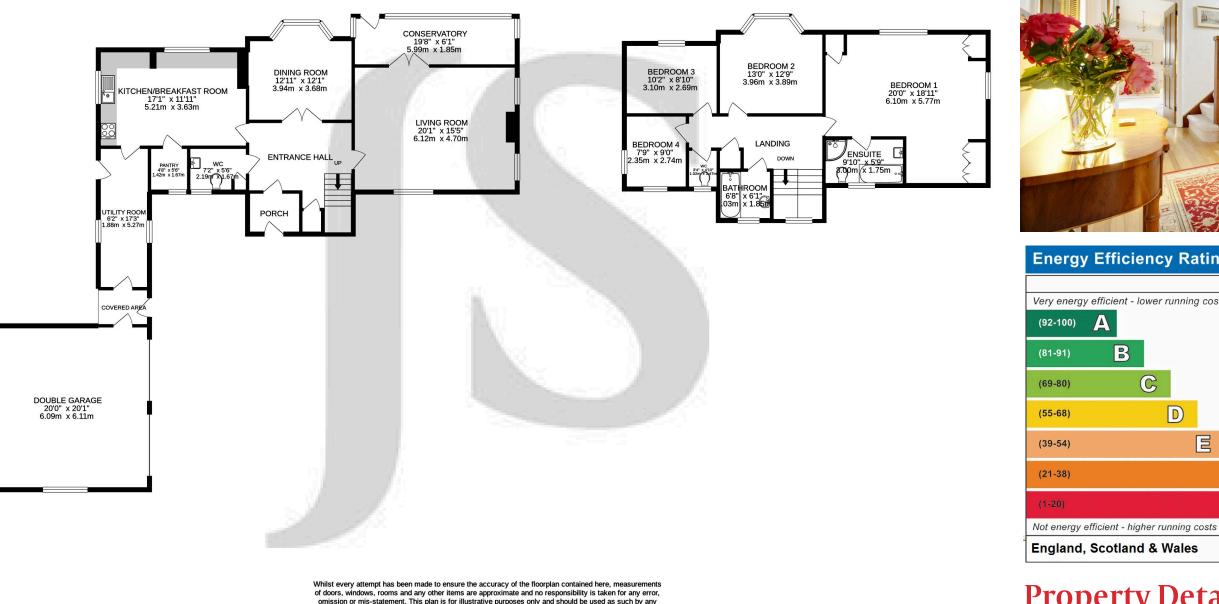

To book a viewing contact us on: 01903 873999 | findon@jacobs-steel.co.uk | jacobs-steel.co.uk

**GROUND FLOOR** 

**1ST FLOOR** 

of doors, windows, rooms and any other items are approximate and no responsibility is taken for any error, omission or mis-statement. This plan is for illustrative purposes only and should be used as such by any prospective purchaser. The services, systems and appliances shown have not been tested and no guarantee as to their operability or efficiency can be given.

Floor area as quoted by EPC: 1926SqFt

**Tenure:** Freehold

B

C

Council tax band: F

Whilst we endeavour to make our property particulars accurate and reliable, we have not carried out a detailed survey. If there is any point which is of particular importance to you, please contact the offi ce and we will be pleased to check the information for you, particularly if you are contemplating travelling some distance. Whilst every effort has been made to ensure that any fl oorplans are correct and drawn as accurately as possible, they are to be used for layout and identifi cation purposes only and are not drawn to scale. The services, where applicable, including electrical equipment and other appliances have not been tested and no warranty can be given that they are in working order, even where described in these particulars. Carpets, curtains, furnishings, gas fi res, electrical goods/ fi ttings or other fi xtures, unless expressly mentioned, are not necessarily included with the property.