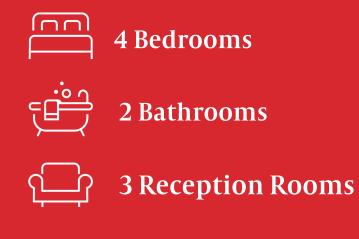

## **Key Features**

- Beautiful Detached House
- Well Presented & Period Features
- Four Bedrooms
- Triple Aspect Living Room
- Seperate Dining Room
- Spacious Kitchen/Breakfast Room
- Utility Room & Cloakroom/WC
- Mater Bedroom With En-Suite
- Double Garage & Off Road
  Parking
- Exclusive High Salvington