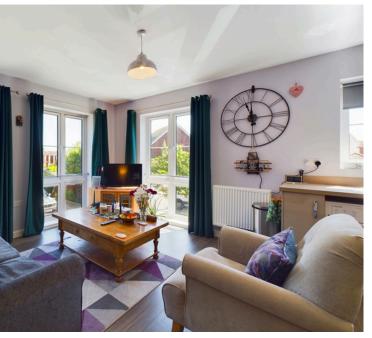

#### INTERNAL

Communal front door with security entry phone system, stairs to first floor and front door. Front door leading into the entrance with access to rooms and storage cupboard. The open plan kitchen/living space offers modern wall and base units, integrated fridge/freezer, washing machine, dishwasher, sink, drainer, built in oven and gas hob. The living space offers dual aspect windows and space for table, chairs and living furniture. The property offers a double bedroom. The bathroom comprises of bath with shower above, wash hand basin and WC.