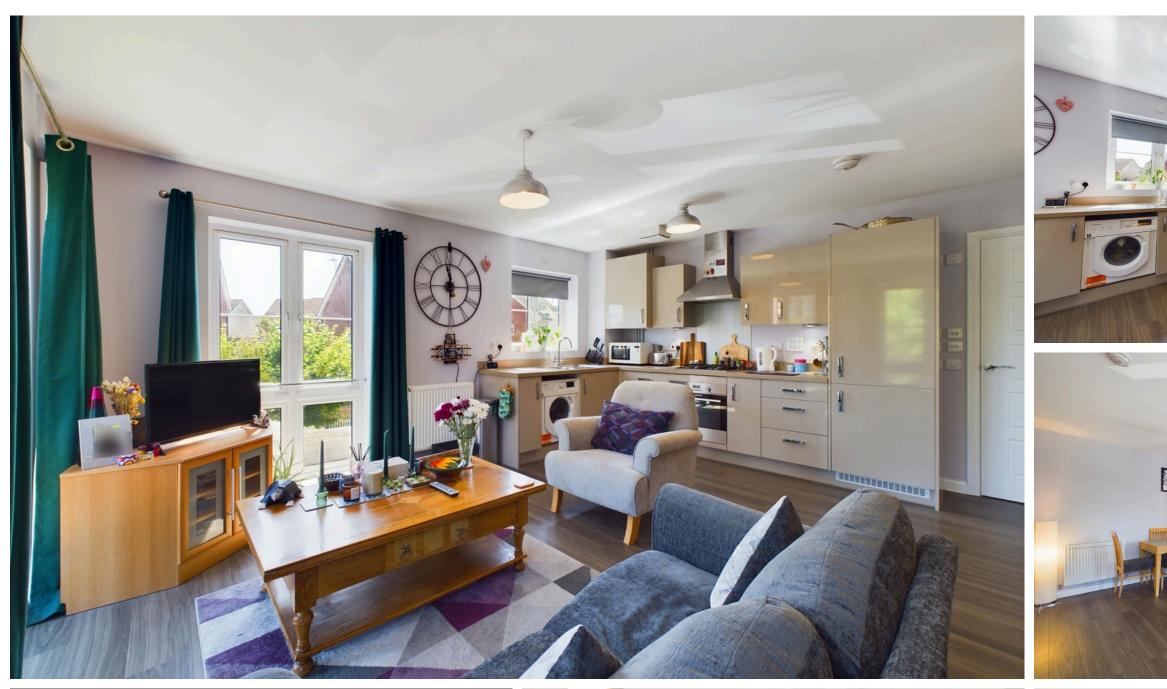

#### INTERNAL

Communal front door with security entry phone system, stairs to first floor and front door. Front door leading into the entrance with access to rooms and storage cupboard. The open plan kitchen/living space offers modern wall and base units, integrated fridge/freezer, washing machine, dishwasher, sink, drainer, built in oven and gas hob. The living space offers dual aspect windows and space for table, chairs and living furniture. The property offers a double bedroom. The bathroom comprises of bath with shower above, wash hand basin and WC.