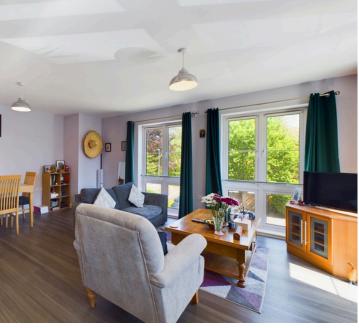

#### INTERNAL

Communal front door with security entry phone system, stairs to first floor and front door. Front door leading into the entrance with access to rooms and storage cupboard. The open plan kitchen/living space offers modern wall and base units, integrated fridge/freezer, washing machine, dishwasher, sink, drainer, built in oven and gas hob. The living space offers dual aspect windows and space for table, chairs and living furniture. The property offers a double bedroom. The bathroom comprises of bath with shower above, wash hand basin and WC.