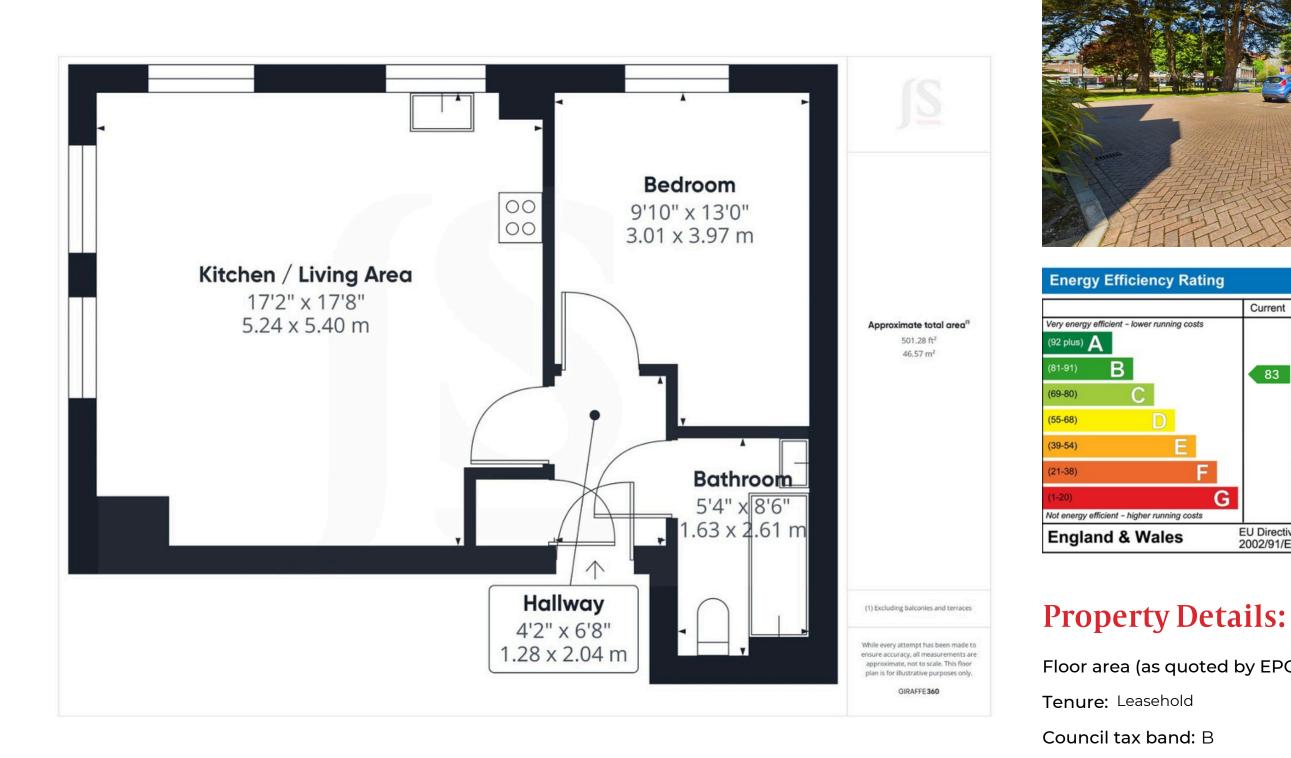

We are pleased to be able to offer a first floor, purpose built apartment. The property offers one double bedroom, open plan kitchen/ living space, bathroom and allocated parking space. The property is being sold with no ongoing chain.

#### INTERNAL

Communal front door with security entry phone system, stairs to first floor and front door. Front door leading into the entrance with access to rooms and storage cupboard. The open plan kitchen/living space offers modern wall and base units, integrated fridge/freezer, washing machine, dishwasher, sink, drainer, built in oven and gas hob. The living space offers dual aspect windows and space for table, chairs and living furniture. The property offers a double bedroom. The bathroom comprises of bath with shower above, wash hand basin and WC.

#### TENURE

Lease: 144 years remaining Service Charge: £1058 per annum Ground Rent: £300 per annum

West Worthing Office 4 Wallace Parade Goring Road West Worthing West Sussex BN12 4AL 01903 506080 | westworthing@jacobs-steel.co.uk | jacobs-steel.co.uk

f 🞯 🎔 in 🖻

Floor area (as quoted by EPC: 48 sqm