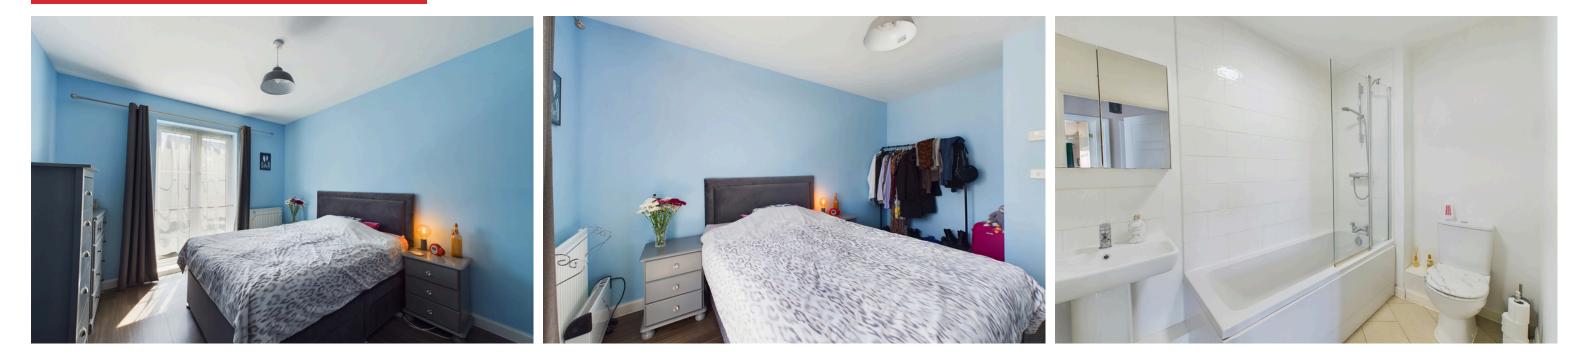

#### INTERNAL

Communal front door with security entry phone system, stairs to first floor and front door. Front door leading into the entrance with access to rooms and storage cupboard. The open plan kitchen/living space offers modern wall and base units, integrated fridge/freezer, washing machine, dishwasher, sink, drainer, built in oven and gas hob. The living space offers dual aspect windows and space for table, chairs and living furniture. The property offers a double bedroom. The bathroom comprises of bath with shower above, wash hand basin and WC.