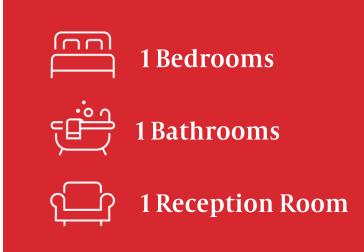

We are pleased to be able to offer a first floor, purpose built apartment. The property offers one double bedroom, open plan kitchen/ living space, bathroom and allocated parking space. The property is being sold with no ongoing chain.

## **Key Features**

- First Floor Apartment
- One Bedroom
- Open Plan Kitchen/ Living Space
- Bathroom
- Allocated Parking Space
- Close to Local Amenities
- Close To Local Transport Links