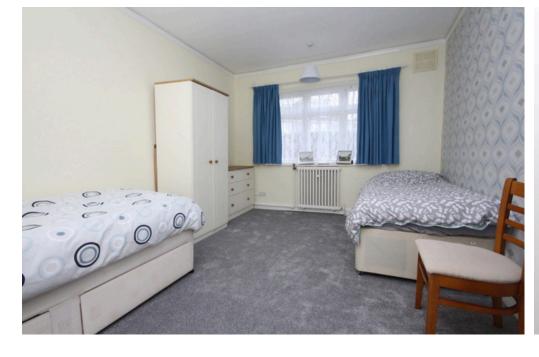

### INTERNAL

There are two generously proportioned double bedrooms as well as a 16ft west facing lounge/diner, which leads to a west facing balcony. The shower room has been recently refitted and is separate from the WC and the new kitchen leads to an enclosed balcony, which offers great space for a utility and offers access to the rear of the development.

TENURE Lease: Balance of 999 year lease & share of freehold Maintenance: £3960 p.a

LOUNGE/DINER 16' 3" x 14' 4" (4.95m x 4.37m) BALCONY BEDROOM 14' 5" x 10' 5" (4.39m x 3.18m) BEDROOM 13' x 12' (3.96m x 3.66m) KITCHEN 10' x 8' (3.05m x 2.44m) ENCLOSED BALCONY SHOWER ROOM WC