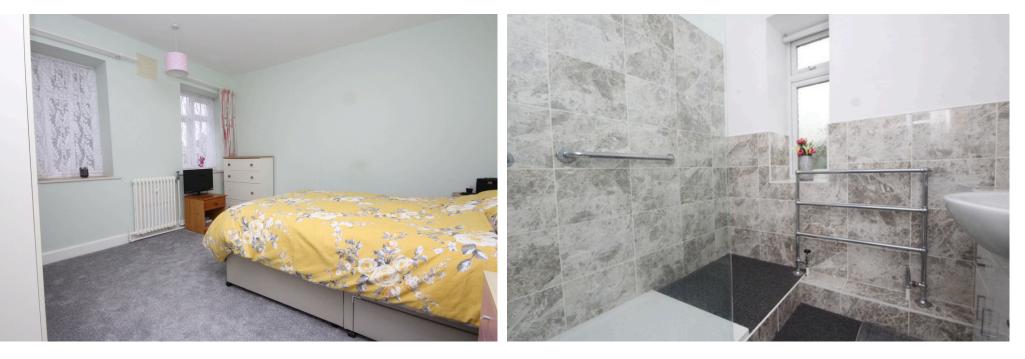

### INTERNAL

There are two generously proportioned double bedrooms as well as a 16ft west facing lounge/diner, which leads to a west facing balcony. The shower room has been recently refitted and is separate from the WC and the new kitchen leads to an enclosed balcony, which offers great space for a utility and offers access to the rear of the development.

TENURE Lease: Balance of 999 year lease & share of freehold Maintenance: £3960 p.a

LOUNGE/DINER 16' 3" x 14' 4" (4.95m x 4.37m) BALCONY BEDROOM 14' 5" x 10' 5" (4.39m x 3.18m) BEDROOM 13' x 12' (3.96m x 3.66m) KITCHEN 10' x 8' (3.05m x 2.44m) ENCLOSED BALCONY SHOWER ROOM WC