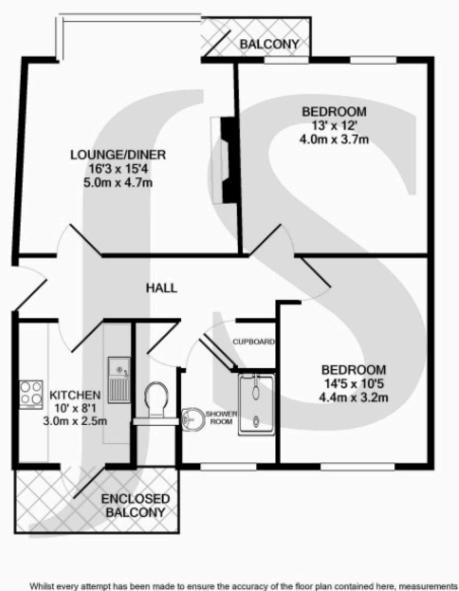

TENURE Lease: Balance of 999 year lease & share of freehold Maintenance: £3960 p.a

LOUNGE/DINER 16' 3" x 14' 4" (4.95m x 4.37m) BALCONY BEDROOM 14' 5" x 10' 5" (4.39m x 3.18m) BEDROOM 13' x 12' (3.96m x 3.66m) KITCHEN 10' x 8' (3.05m x 2.44m) ENCLOSED BALCONY SHOWER ROOM WC

### INTERNAL

There are two generously proportioned double bedrooms as well as a 16ft west facing lounge/diner, which leads to a west facing balcony. The shower room has been recently refitted and is separate from the WC and the new kitchen leads to an enclosed balcony, which offers great space for a utility and offers access to the rear of the development.