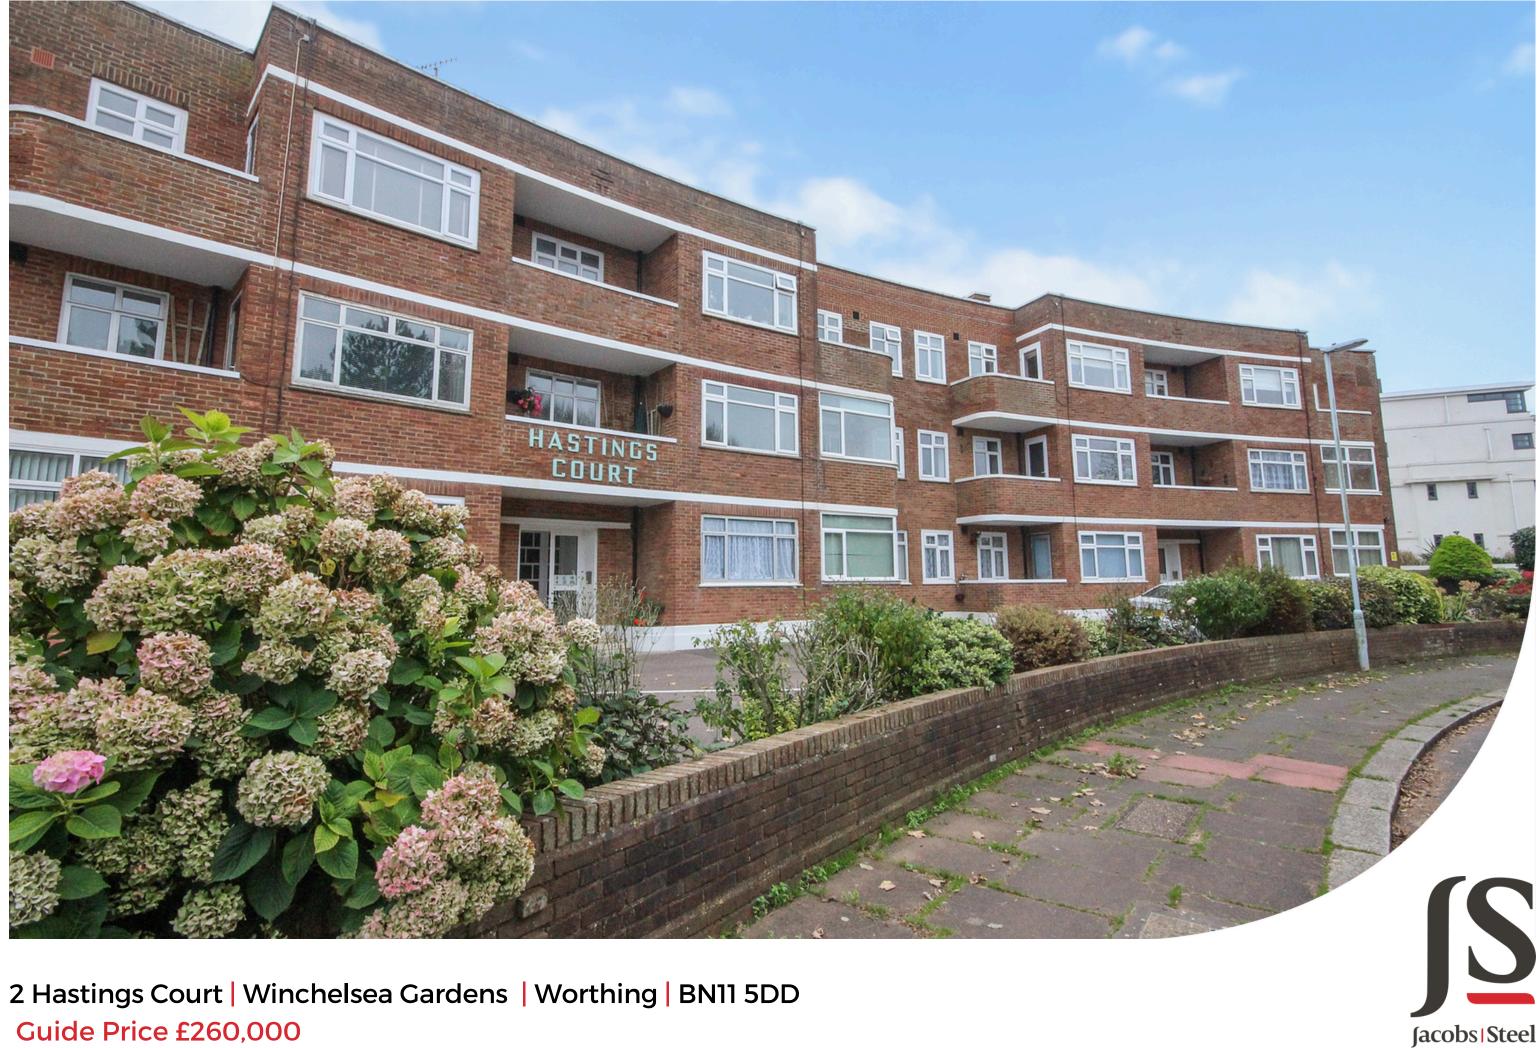

Guide Price £260,000

Jacobs Steel are delighted to offer this well presented, ground floor flat to the market, set in the popular Winchelsea Gardens development overlooking Marine Gardens. There are two double bedrooms, a refitted shower room with separate WC and a west facing balcony.

# **Key Features**

- A Ground Floor Purpose Built Flat
- Two Double Bedrooms
- Refitted Kitchen & Shower Room
- GFCH & Double Glazed
- 16ft West Facing Lounge/Diner & Balcony
- Enclosed Additional Balcony
- Newly Decorated & Carpeted
- Residents Parking
- Long Lease & Share Of Freehold