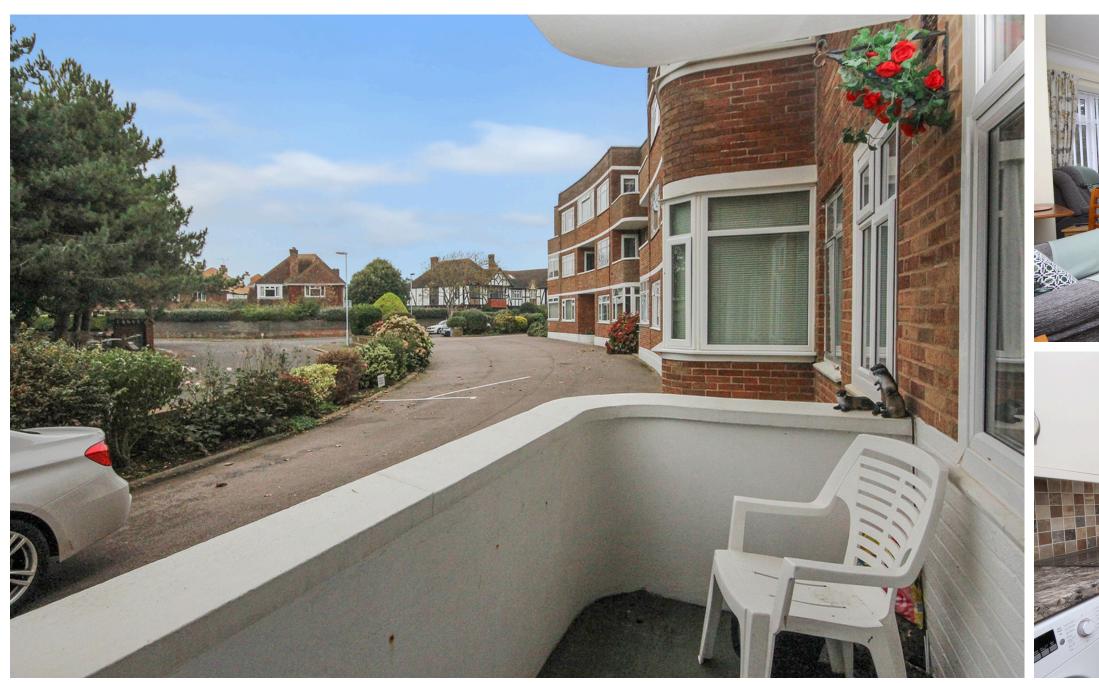

# **Key Features**

- A Ground Floor Purpose Built Flat
- Two Double Bedrooms
- Refitted Kitchen & Shower Room
- GFCH & Double Glazed
- 16ft West Facing Lounge/Diner & Balcony
- Enclosed Additional Balcony
- Newly Decorated & Carpeted
- Residents Parking
- Long Lease & Share Of Freehold

### INTERNAL

There are two generously proportioned double bedrooms as well as a 16ft west facing lounge/diner, which leads to a west facing balcony. The shower room has been recently refitted and is separate from the WC and the new kitchen leads to an enclosed balcony, which offers great space for a utility and offers access to the rear of the development.

#### EXTERNAL

There is unallocated off road parking for residents, and limited communal gardens. Opposite is Marine Gardens leading to Worthing seafront.