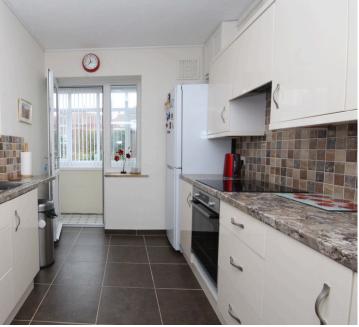

### INTERNAL

There are two generously proportioned double bedrooms as well as a 16ft west facing lounge/diner, which leads to a west facing balcony. The shower room has been recently refitted and is separate from the WC and the new kitchen leads to an enclosed balcony, which offers great space for a utility and offers access to the rear of the development.

TENURE Lease: Balance of 999 year lease & share of freehold Maintenance: £3960 p.a

LOUNGE/DINER 16' 3" x 14' 4" (4.95m x 4.37m) BALCONY BEDROOM 14' 5" x 10' 5" (4.39m x 3.18m) BEDROOM 13' x 12' (3.96m x 3.66m) KITCHEN 10' x 8' (3.05m x 2.44m) ENCLOSED BALCONY SHOWER ROOM WC