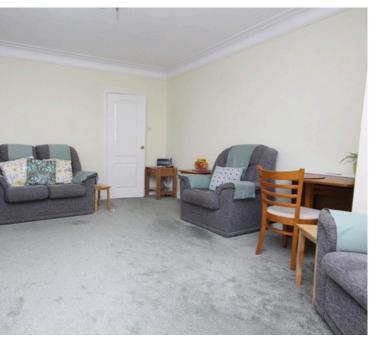

### INTERNAL

There are two generously proportioned double bedrooms as well as a 16ft west facing lounge/diner, which leads to a west facing balcony. The shower room has been recently refitted and is separate from the WC and the new kitchen leads to an enclosed balcony, which offers great space for a utility and offers access to the rear of the development.