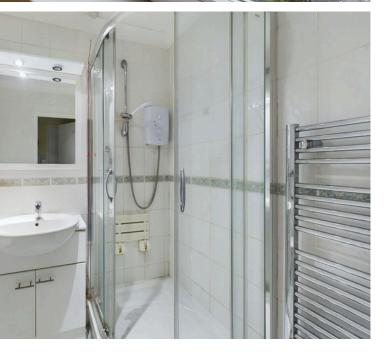

#### **INTERNAL**

Front door leading into the entrance hall with access to all rooms. The south facing lounge offers views over the beautiful communal gardens and an opening into the kitchen. The kitchen offers wall and base units, built in oven, electric hob, space for fridge/ freezer, sink and drainer. The bedroom is also south facing and offers built in wardrobes. The shower room comprises of corner shower, wash hand basin and WC.