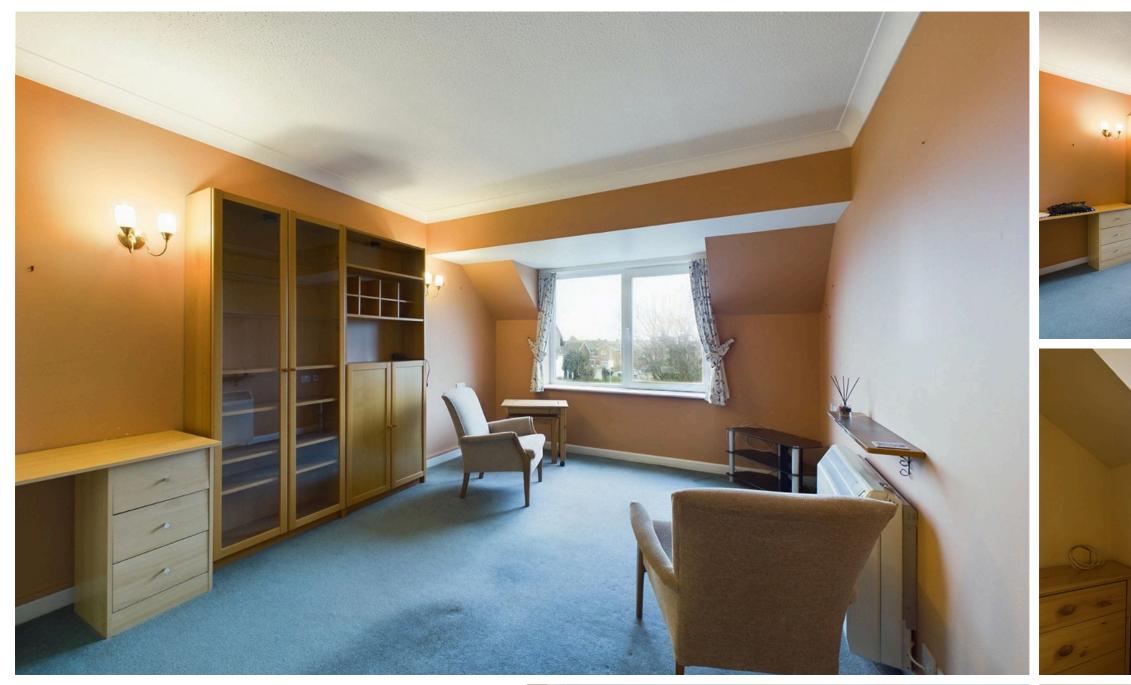

#### **INTERNAL**

Front door leading into the entrance hall with access to all rooms. The south facing lounge offers views over the beautiful communal gardens and an opening into the kitchen. The kitchen offers wall and base units, built in oven, electric hob, space for fridge/ freezer, sink and drainer. The bedroom is also south facing and offers built in wardrobes. The shower room comprises of corner shower, wash hand basin and WC.