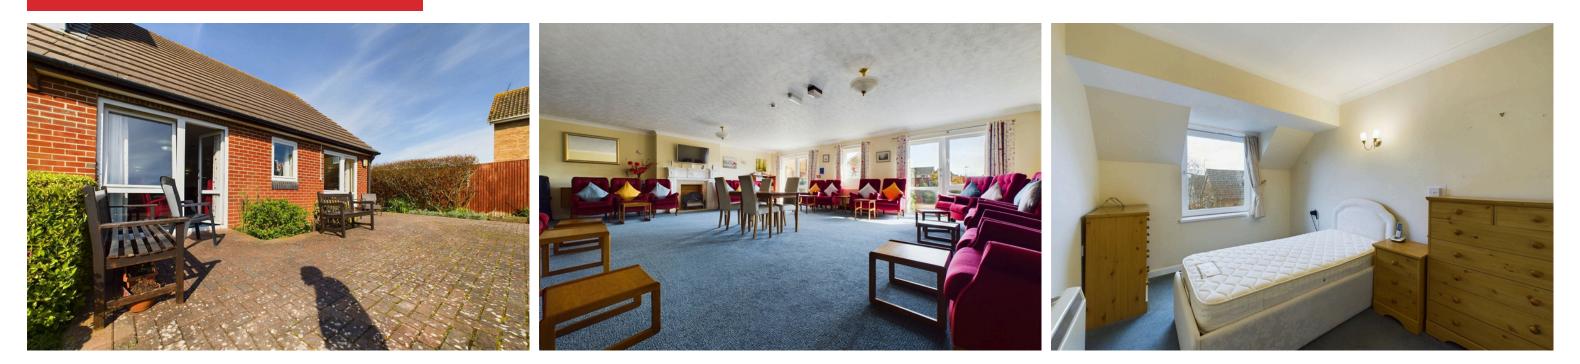

#### **INTERNAL**

Front door leading into the entrance hall with access to all rooms. The south facing lounge offers views over the beautiful communal gardens and an opening into the kitchen. The kitchen offers wall and base units, built in oven, electric hob, space for fridge/ freezer, sink and drainer. The bedroom is also south facing and offers built in wardrobes. The shower room comprises of corner shower, wash hand basin and WC.

#### **EXTERNAL**

The retirement development has a house manager onsite Monday to Friday and also offers a good range of communal facilities including a residents lounge, laundry room, guest suite and well presented communal gardens along with car parking facilities. The block is wheelchair accessible.