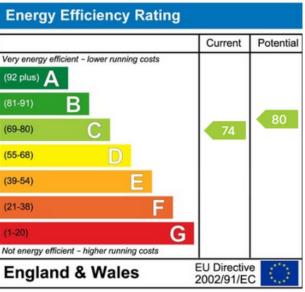

## **Property Details:**

Floor area (as quoted by EPC: tbc sqm

Tenure: Leasehold

(92 plus)

(81-91)

(69-80)

(55-68)

(39-54)

(21-38)

в

**England & Wales** 

Council tax band: b