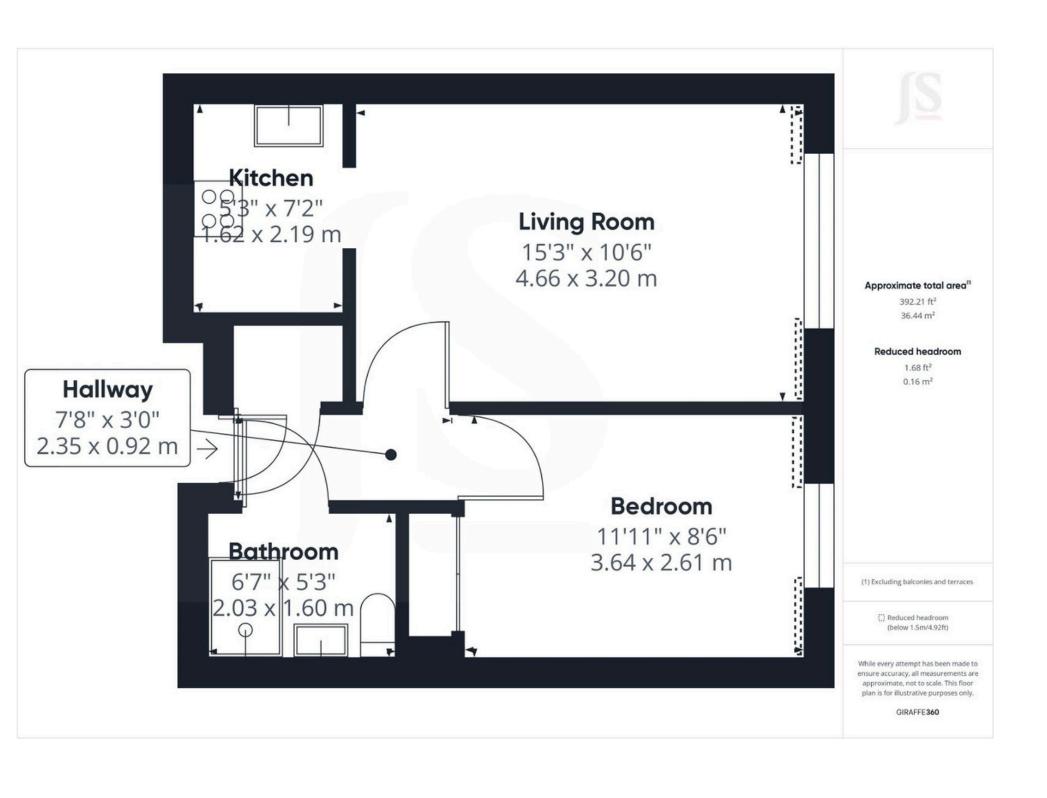

**1**Bedrooms

l Bathrooms

**1 Reception Room** 

#### **INTERNAL**

Front door leading into the entrance hall with access to all rooms. The south facing lounge offers views over the beautiful communal gardens and an opening into the kitchen. The kitchen offers wall and base units, built in oven, electric hob, space for fridge/ freezer, sink and drainer. The bedroom is also south facing and offers built in wardrobes. The shower room comprises of corner shower, wash hand basin and WC.

## **Property Details:**

Floor area (as quoted by EPC: tbc sqm

Tenure: Leasehold

(92 plus)

(81-91)

(69-80)

(55-68)

(39-54)