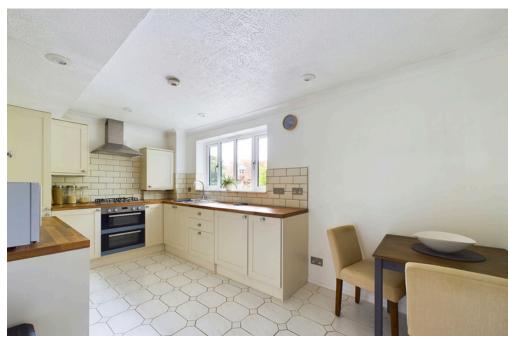

### **INTERNAL**

Private entrance with stairs rising to the first floor, door leading into the entrance hall. The property offers two very good size bedrooms both benefitting from built in wardrobes. There are two good size bathrooms. One of the bathrooms offers a bath with glass screen and shower above, wash hand basin with vanity unit below and WC. The second bathroom offers bath, wash hand basin and WC. The lounge benefits from a double glazed bay sash window and blinds. The modern re-fitted kitchen/ breakfast room comprises of wall and base units with integrated slimline dishwasher, washing machine, fridge/ freezer, built in double oven, gas hob and sink drainer.