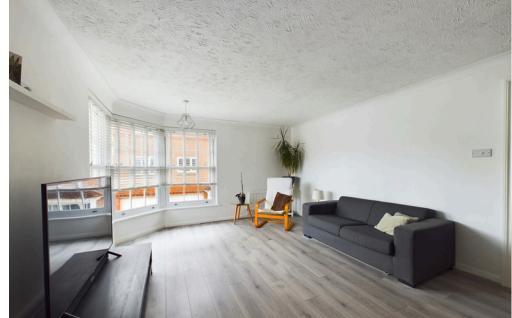

### **INTERNAL**

Private entrance with stairs rising to the first floor, door leading into the entrance hall. The property offers two very good size bedrooms both benefitting from built in wardrobes. There are two good size bathrooms. One of the bathrooms offers a bath with glass screen and shower above, wash hand basin with vanity unit below and WC. The second bathroom offers bath, wash hand basin and WC. The lounge benefits from a double glazed bay sash window and blinds. The modern re-fitted kitchen/ breakfast room comprises of wall and base units with integrated slimline dishwasher, washing machine, fridge/ freezer, built in double oven, gas hob and sink drainer.