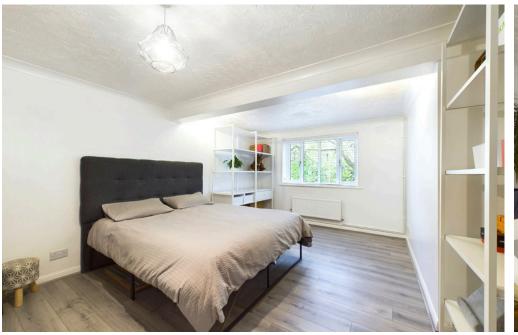

### **INTERNAL**

Private entrance with stairs rising to the first floor, door leading into the entrance hall. The property offers two very good size bedrooms both benefitting from built in wardrobes. There are two good size bathrooms. One of the bathrooms offers a bath with glass screen and shower above, wash hand basin with vanity unit below and WC. The second bathroom offers bath, wash hand basin and WC. The lounge benefits from a double glazed bay sash window and blinds. The modern re-fitted kitchen/ breakfast room comprises of wall and base units with integrated slimline dishwasher, washing machine, fridge/ freezer, built in double oven, gas hob and sink drainer.