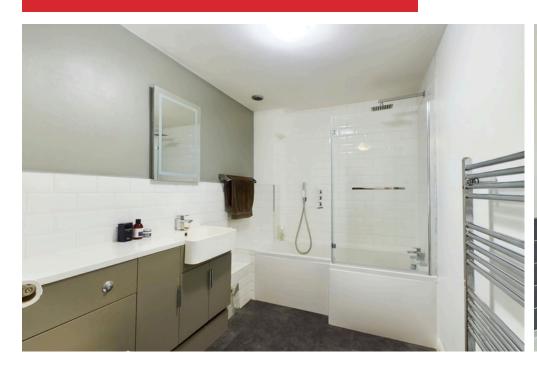

### **INTERNAL**

Private entrance with stairs rising to the first floor, door leading into the entrance hall. The property offers two very good size bedrooms both benefitting from built in wardrobes. There are two good size bathrooms. One of the bathrooms offers a bath with glass screen and shower above, wash hand basin with vanity unit below and WC. The second bathroom offers bath, wash hand basin and WC. The lounge benefits from a double glazed bay sash window and blinds. The modern re-fitted kitchen/ breakfast room comprises of wall and base units with integrated slimline dishwasher, washing machine, fridge/ freezer, built in double oven, gas hob and sink drainer.