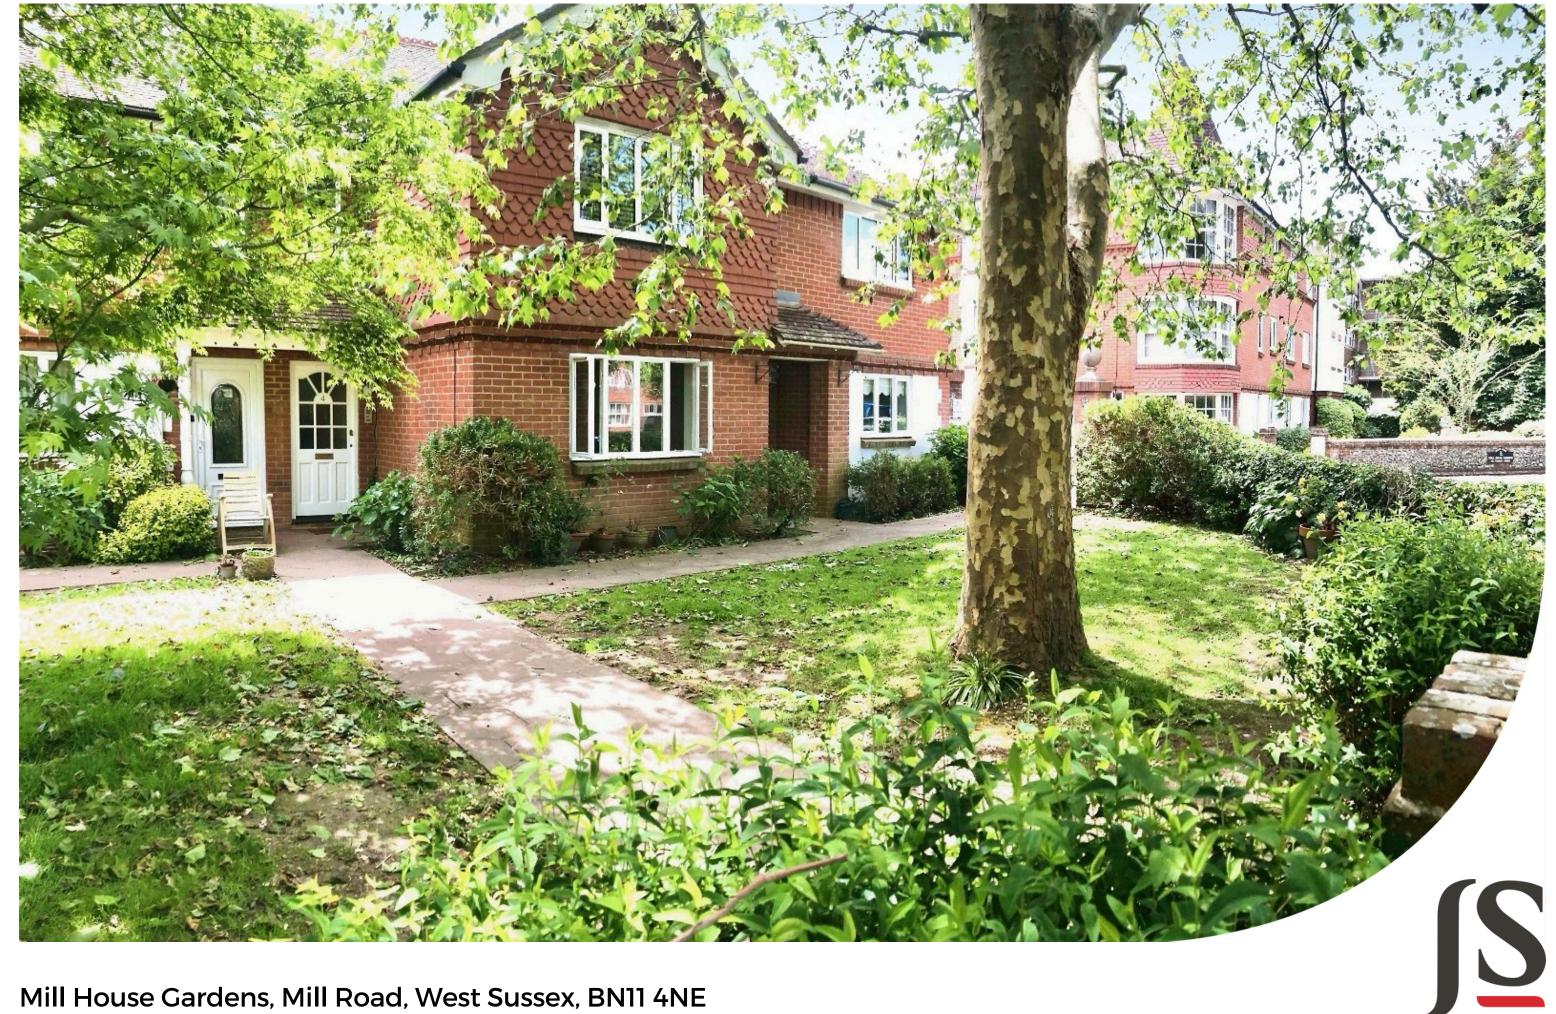

Jacobs|Steel

Mill House Gardens, Mill Road, West Sussex, BN11 4NE Offers Over £325,000

We are delighted to be able to offer a first floor apartment to the market that has been recently refurbished. The property offers a private entrance, two double bedrooms, two bathrooms, good size lounge and fitted modern kitchen. The apartment also benefits from a tandem garage and is close to local shopping facilities. CHAIN FREE.

## **EXTERNAL**

The development has attractive communal gardens which have a variety of mature shrubs, trees and plant borders. There is a double length garage which measures 30'0ft x 8'3ft and automatic up and over garage door.

#### LOCATION

In this popular Roffey mews development off Mill Road, positioned only 0.4 miles to West Worthing train station. Bus stops run along Mill Road and local shops, banks and eateries can be found in the West Worthing high street approximately 0.5 miles away. Worthing town centre with its comprehensive shops, restaurants and theatres is approximately 1 mile away.