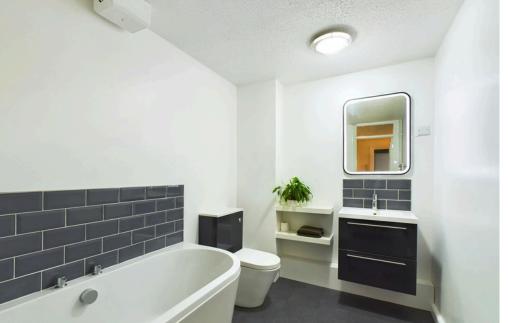

### **INTERNAL**

Private entrance with stairs rising to the first floor, door leading into the entrance hall. The property offers two very good size bedrooms both benefitting from built in wardrobes. There are two good size bathrooms. One of the bathrooms offers a bath with glass screen and shower above, wash hand basin with vanity unit below and WC. The second bathroom offers bath, wash hand basin and WC. The lounge benefits from a double glazed bay sash window and blinds. The modern re-fitted kitchen/ breakfast room comprises of wall and base units with integrated slimline dishwasher, washing machine, fridge/ freezer, built in double oven, gas hob and sink drainer.