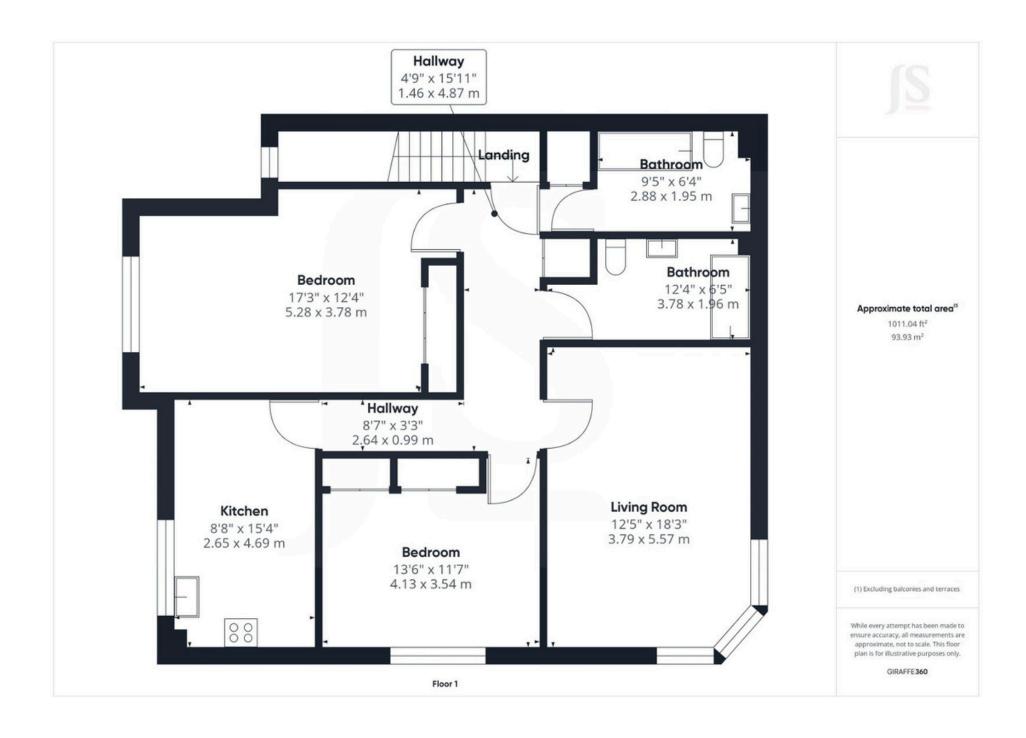

### **INTERNAL**

Private entrance with stairs rising to the first floor, door leading into the entrance hall. The property offers two very good size bedrooms both benefitting from built in wardrobes. There are two good size bathrooms. One of the bathrooms offers a bath with glass screen and shower above, wash hand basin with vanity unit below and WC. The second bathroom offers bath, wash hand basin and WC. The lounge benefits from a double glazed bay sash window and blinds. The modern re-fitted kitchen/ breakfast room comprises of wall and base units with integrated slimline dishwasher, washing machine, fridge/ freezer, built in double oven, gas hob and sink drainer.

## **EXTERNAL**

The development has attractive communal gardens which have a variety of mature shrubs, trees and plant borders. There is a double length garage which measures 30'0ft x 8'3ft and automatic up and over garage door.

# **Property Details:**

Floor area (as quoted by EPC: 98 sqm

Tenure: Freehold

Council tax band: F

Whilst we endeavour to make our property particulars accurate and reliable, we have not carried out a detailed survey. If there is any point which is of particular importance to you, please contact the offi ce and we will be pleased to check the information for you, particularly if you are contemplating travelling some distance. Whilst every effort has been made to ensure that any fl oorplans are correct and drawn as accurately as possible, they are to be used for layout and identifi cation purposes only and are not drawn to scale. The services, where applicable, including electrical equipment and other appliances have not been tested and no warranty can be given that they are in working order, even where described in these particulars. Carpets, curtains, furnishings, gas fi res, electrical goods/ fi ttings or other fi xtures, unless expressly mentioned, are not necessarily included with the property.