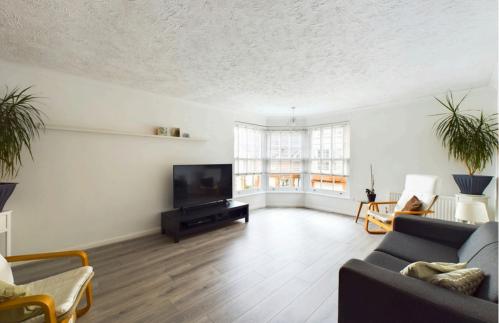

### **INTERNAL**

Private entrance with stairs rising to the first floor, door leading into the entrance hall. The property offers two very good size bedrooms both benefitting from built in wardrobes. There are two good size bathrooms. One of the bathrooms offers a bath with glass screen and shower above, wash hand basin with vanity unit below and WC. The second bathroom offers bath, wash hand basin and WC. The lounge benefits from a double glazed bay sash window and blinds. The modern re-fitted kitchen/ breakfast room comprises of wall and base units with integrated slimline dishwasher, washing machine, fridge/ freezer, built in double oven, gas hob and sink drainer.