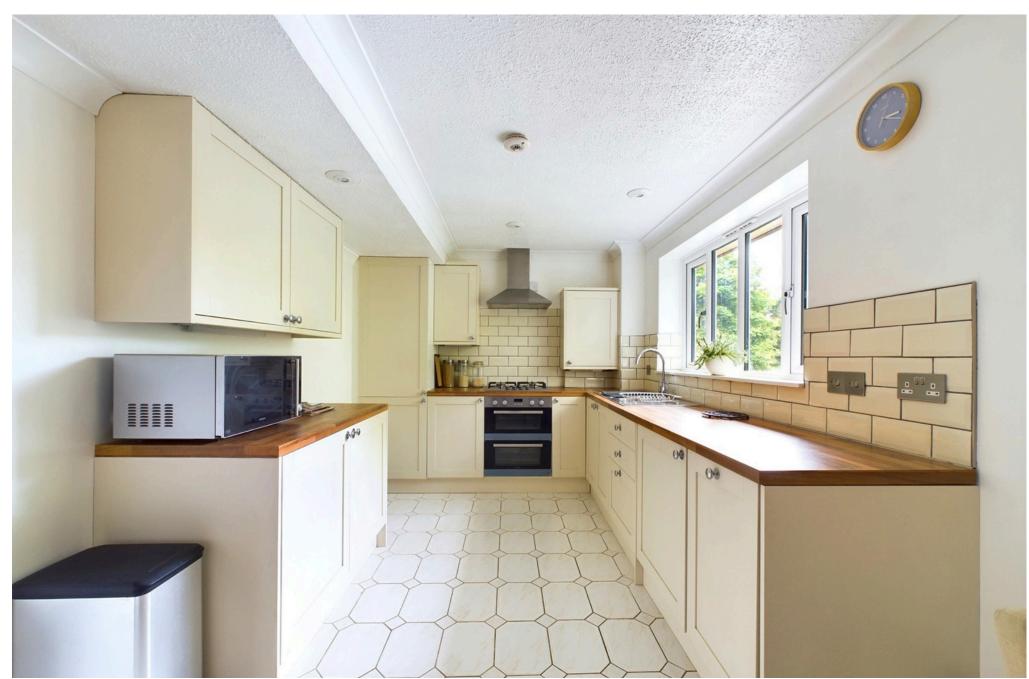

### **INTERNAL**

Private entrance with stairs rising to the first floor, door leading into the entrance hall. The property offers two very good size bedrooms both benefitting from built in wardrobes. There are two good size bathrooms. One of the bathrooms offers a bath with glass screen and shower above, wash hand basin with vanity unit below and WC. The second bathroom offers bath, wash hand basin and WC. The lounge benefits from a double glazed bay sash window and blinds. The modern re-fitted kitchen/ breakfast room comprises of wall and base units with integrated slimline dishwasher, washing machine, fridge/ freezer, built in double oven, gas hob and sink drainer.