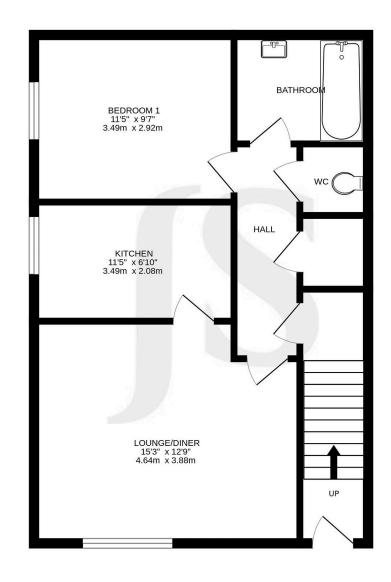

#### INTERNAL

Entrance hall with storage cupboards and leading to all rooms. The spacious lounge/diner has a westerly aspect, the kitchen has wall and base units with inset sink and drainer, cooker included and space for appliances. Bedroom with views over the communal gardens and is a double room. Bathroom with panelled bath with shower over and wash hand basin, separate wc.