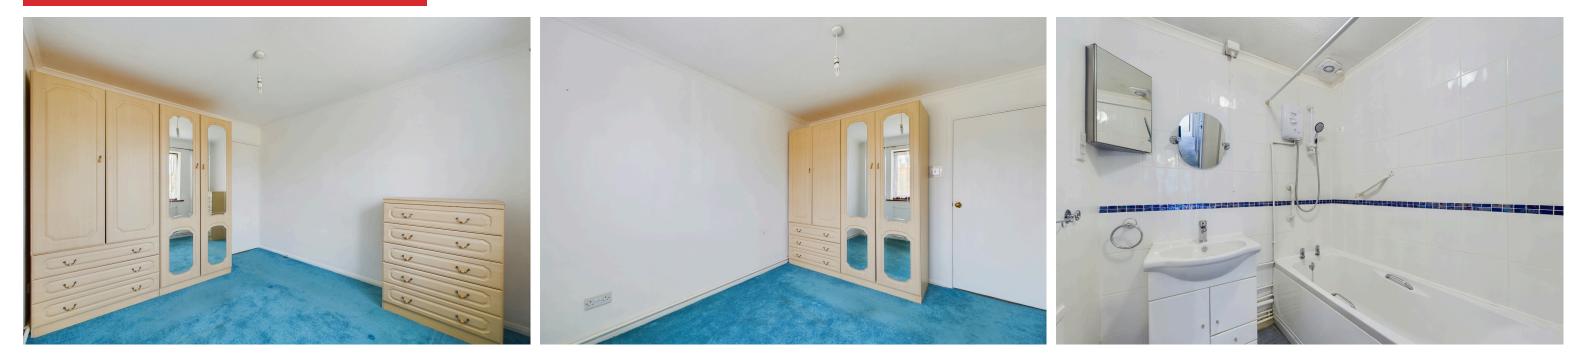

#### INTERNAL

Entrance hall with storage cupboards and leading to all rooms. The spacious lounge/diner has a westerly aspect, the kitchen has wall and base units with inset sink and drainer, cooker included and space for appliances. Bedroom with views over the communal gardens and is a double room. Bathroom with panelled bath with shower over and wash hand basin, separate wc.