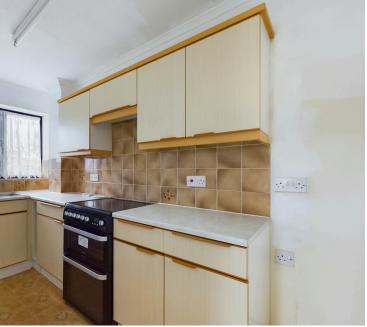

#### INTERNAL

Entrance hall with storage cupboards and leading to all rooms. The spacious lounge/diner has a westerly aspect, the kitchen has wall and base units with inset sink and drainer, cooker included and space for appliances. Bedroom with views over the communal gardens and is a double room. Bathroom with panelled bath with shower over and wash hand basin, separate wc.