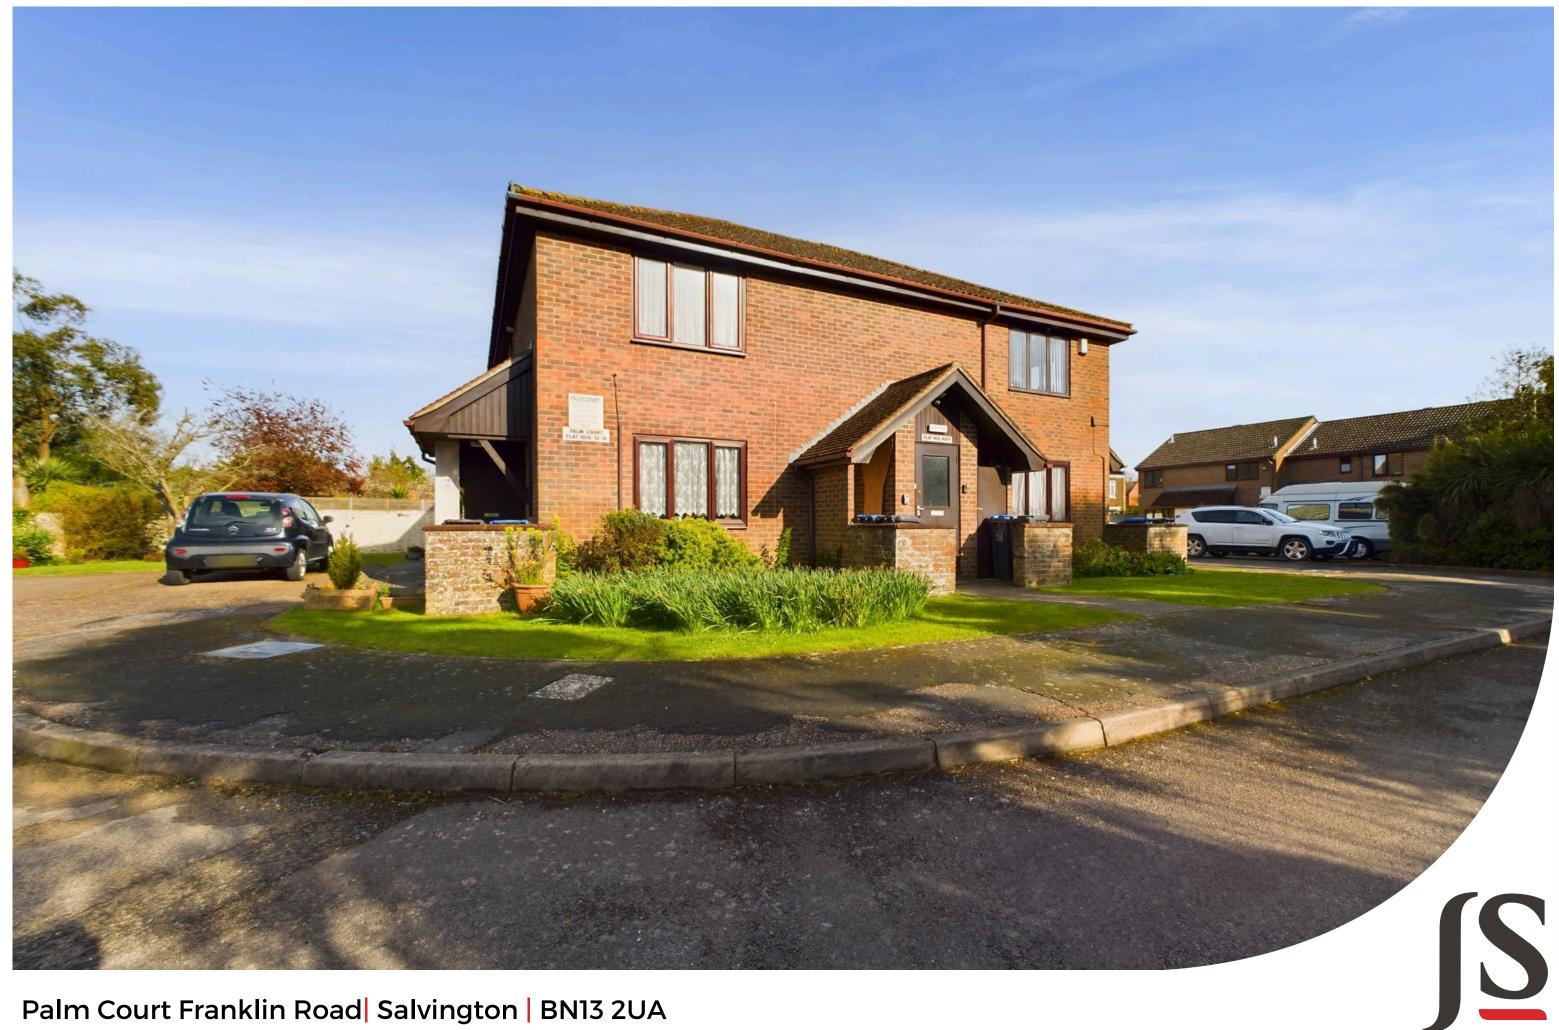

Guide Price £189,000

Jacobs Steel

We would like to offer this first floor flat with one bedroom in the Salvington area. The property benefits a spacious lounge/diner, fitted kitchen, bathroom with separate wc, storage cupboards, allocated parking and communal gardens. Low maintenance fees and being sold chain free..

#### EXTERNAL

The property is set within communal gardens which are laid to lawn, allocated and visitor parking spaces.

#### SITUATED

In the highly popular residential area of Salvington. Local shops, amenities and the Park View Pub can be found nearby on Salvington Road. West Durrington Tescos development can also be found in close proximity. Your nearest railway station is Durrington-On-Sea at approximately 1.4 miles away. Your local bus stops are located on Salvington Road. The property is well situated for a range of schools and falls within the catchment area for Durrington Infant, Junior and High School and Bohunt. Worthing town centre with its comprehensive range of shopping, amenities, restaurants, pubs, cinemas, theatres and leisure facilities is approximately 3 miles away.