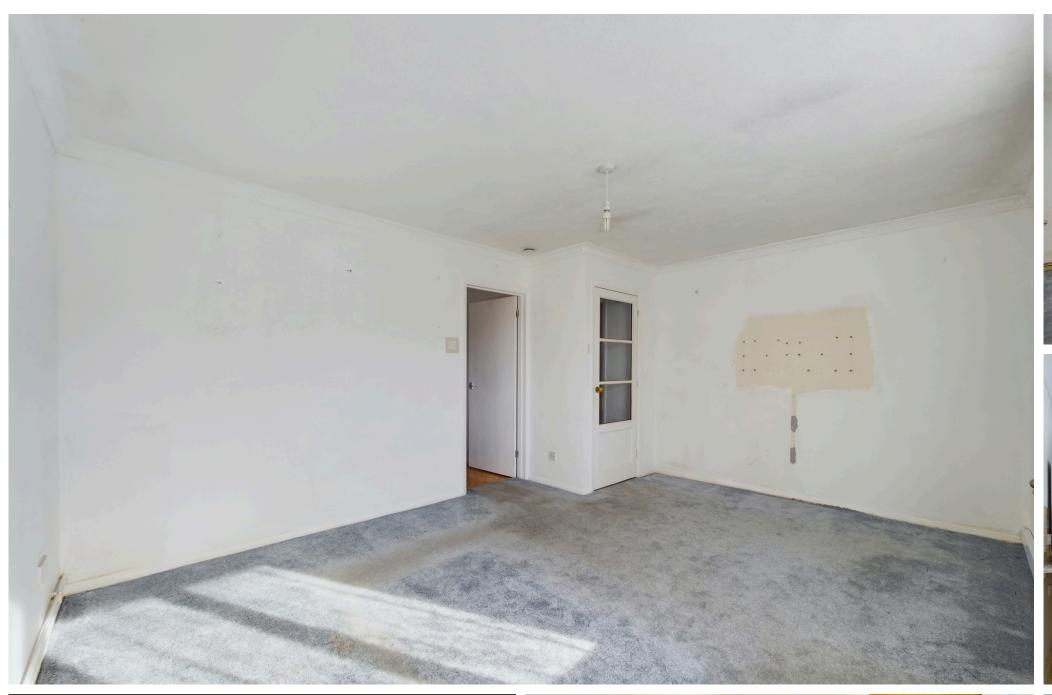

#### INTERNAL

Entrance hall with storage cupboards and leading to all rooms. The spacious lounge/diner has a westerly aspect, the kitchen has wall and base units with inset sink and drainer, cooker included and space for appliances. Bedroom with views over the communal gardens and is a double room. Bathroom with panelled bath with shower over and wash hand basin, separate wc.