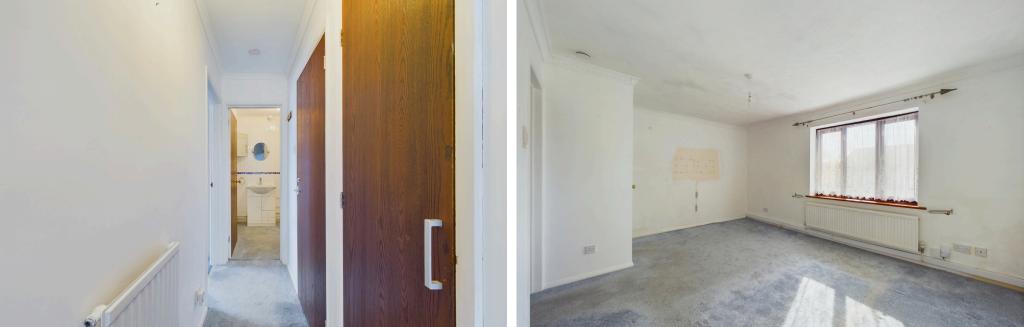

#### INTERNAL

Entrance hall with storage cupboards and leading to all rooms. The spacious lounge/diner has a westerly aspect, the kitchen has wall and base units with inset sink and drainer, cooker included and space for appliances. Bedroom with views over the communal gardens and is a double room. Bathroom with panelled bath with shower over and wash hand basin, separate wc.