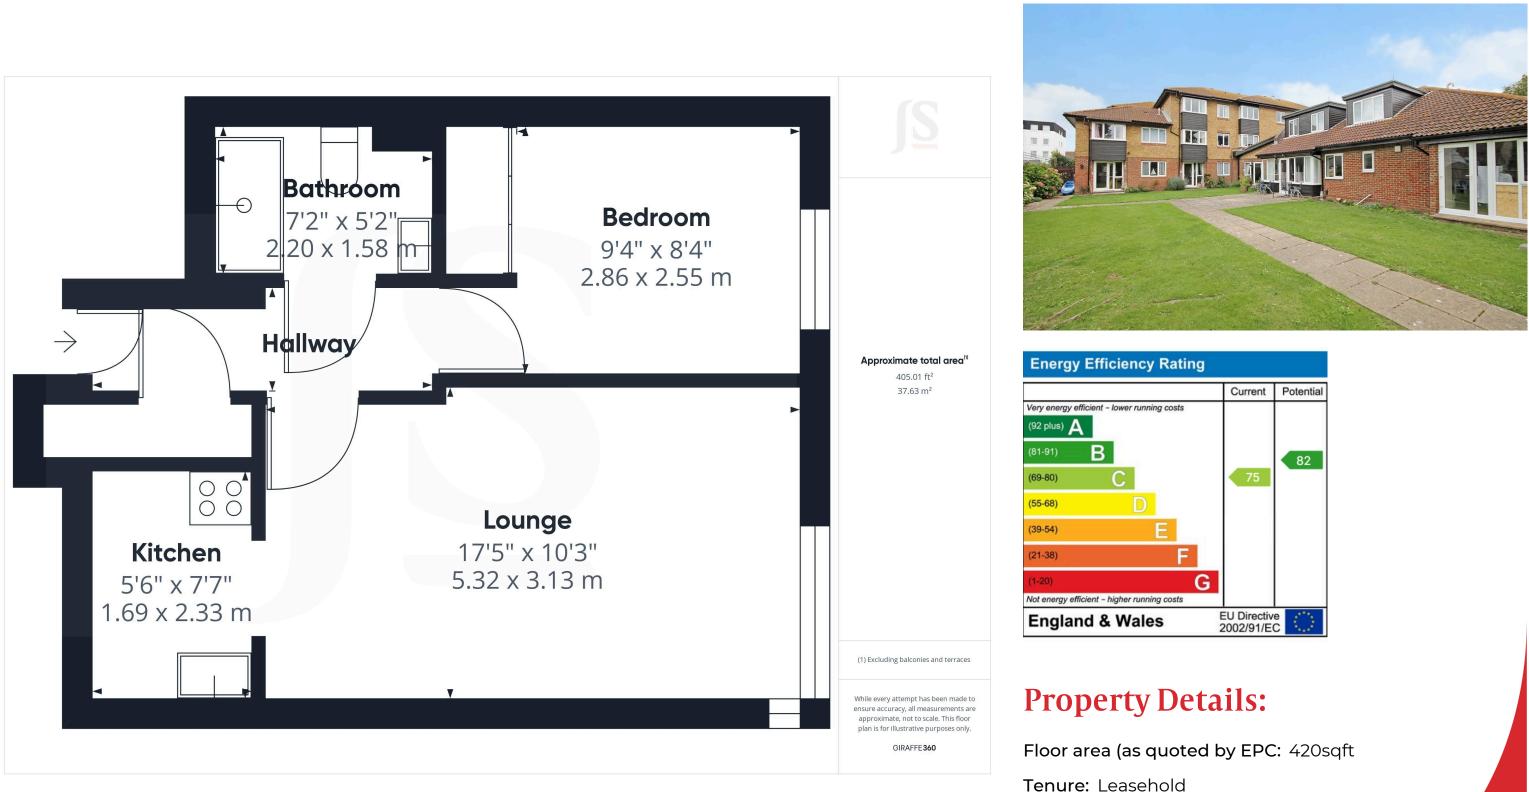

#### **INTERNAL**

COMMUNAL ENTRANCE Passenger lift or stairs to:-

SECOND FLOOR Private front door through to:-

ENTRANCE HALL Comprising carpeted flooring, wall mounted telephone entry system, single light fitting, ceiling mounted smoke detector, loft hatch access, coving, built in storage cupboard with hot water tank and shelving, electric fusebox.

DUAL LOUNGE/DINING ROOM East and South aspect with pleasant views over communal gardens. Comprising pvcu double glazed windows, carpeted flooring, wall mounted electric heater, coving, single light fitting, emergency pull cord, granite work surface with cupboards below with matching cupboards, opening through to:-

MODERN FITTED KITCHEN Comprising granite work surfaces with cupboards below and matching eye level cupboards, inset stainless steel single drainer sink unit with mixer tap, tiled splashbacks, inset four ring Neff electric hob with extractor fan over, integrated Neff eye level oven, integrated dishwasher.

BEDROOM East aspect. Comprising pvcu double glazed window, carpeted flooring, coving, single light fitting, built in wardrobe with hanging rail and shelving, night storage heater.

WET ROOM Comprising low flush wc, pedestal hand wash basin, extractor fan, single light fitting, coving, vinyl flooring, wall mounted electric Mira shower with attachment.