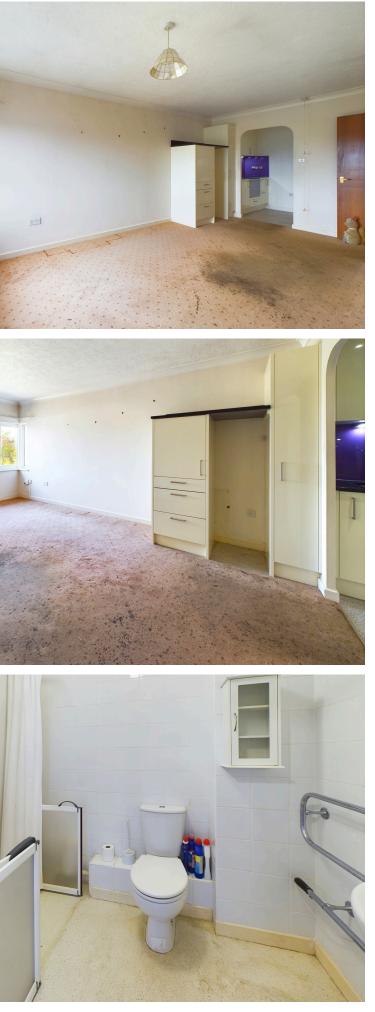

DUAL LOUNGE/DINING ROOM East and South aspect with pleasant views over communal gardens. Comprising pvcu double glazed windows, carpeted flooring, wall mounted electric heater, coving, single light fitting, emergency pull cord, granite work surface with cupboards below with matching cupboards, opening through to:-

BEDROOM East aspect. Comprising pvcu double glazed window, carpeted flooring, coving, single light fitting, built in wardrobe with hanging rail and shelving, night storage heater.

WET ROOM Comprising low flush wc, pedestal hand wash basin, extractor fan, single light fitting, coving, vinyl flooring, wall mounted electric Mira shower with attachment.