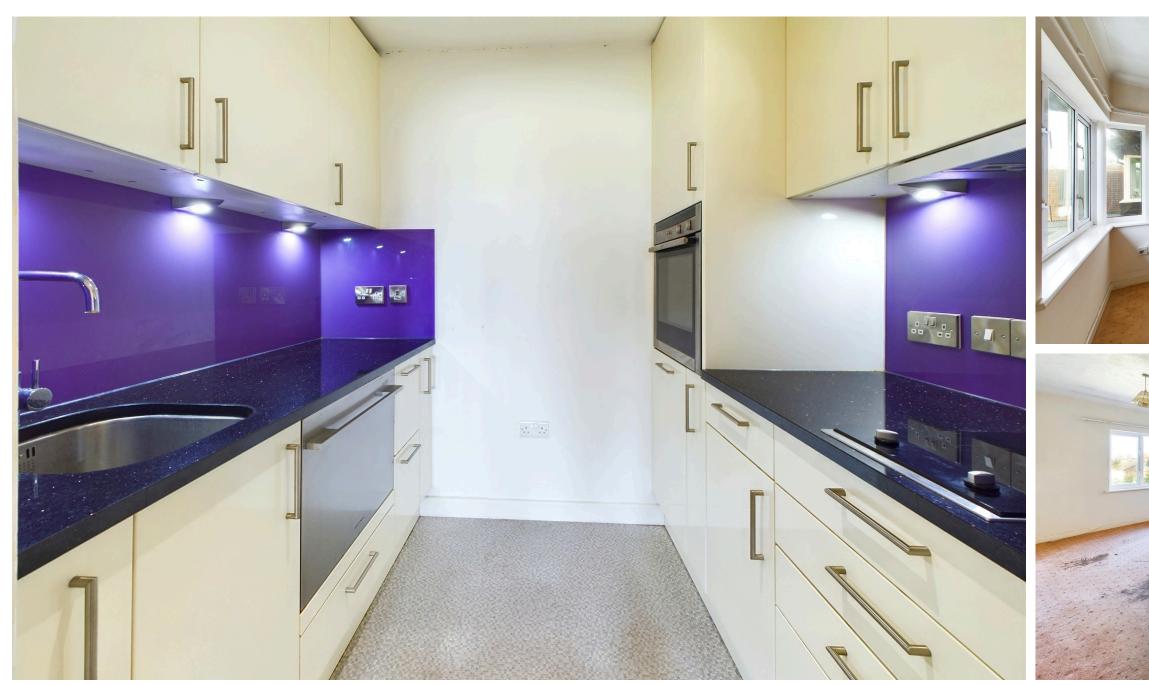

MODERN FITTED KITCHEN Comprising granite work surfaces with cupboards below and matching eye level cupboards, inset stainless steel single drainer sink unit with mixer tap, tiled splashbacks, inset four ring Neff electric hob with extractor fan over, integrated Neff eye level oven, integrated dishwasher.