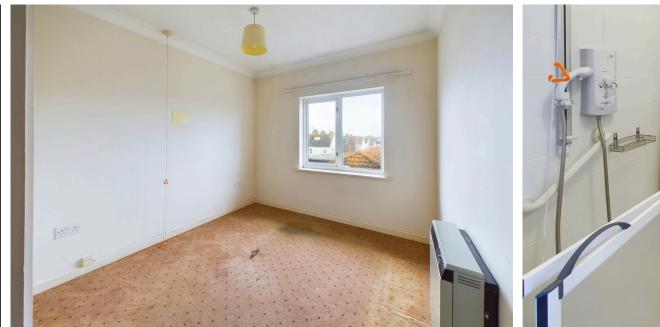

BEDROOM East aspect. Comprising pvcu double glazed window, carpeted flooring, coving, single light fitting, built in wardrobe with hanging rail and shelving, night storage heater.

WET ROOM Comprising low flush wc, pedestal hand wash basin, extractor fan, single light fitting, coving, vinyl flooring, wall mounted electric Mira shower with attachment.