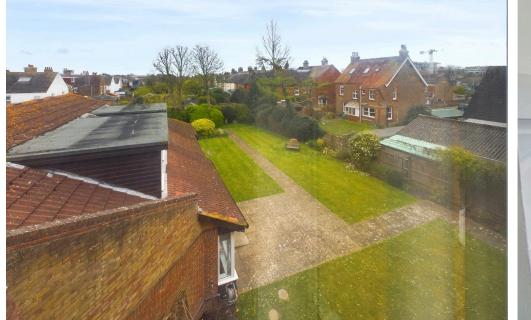

DUAL LOUNGE/DINING ROOM East and South aspect with pleasant views over communal gardens. Comprising pvcu double glazed windows, carpeted flooring, wall mounted electric heater, coving, single light fitting, emergency pull cord, granite work surface with cupboards below with matching cupboards, opening through to:-