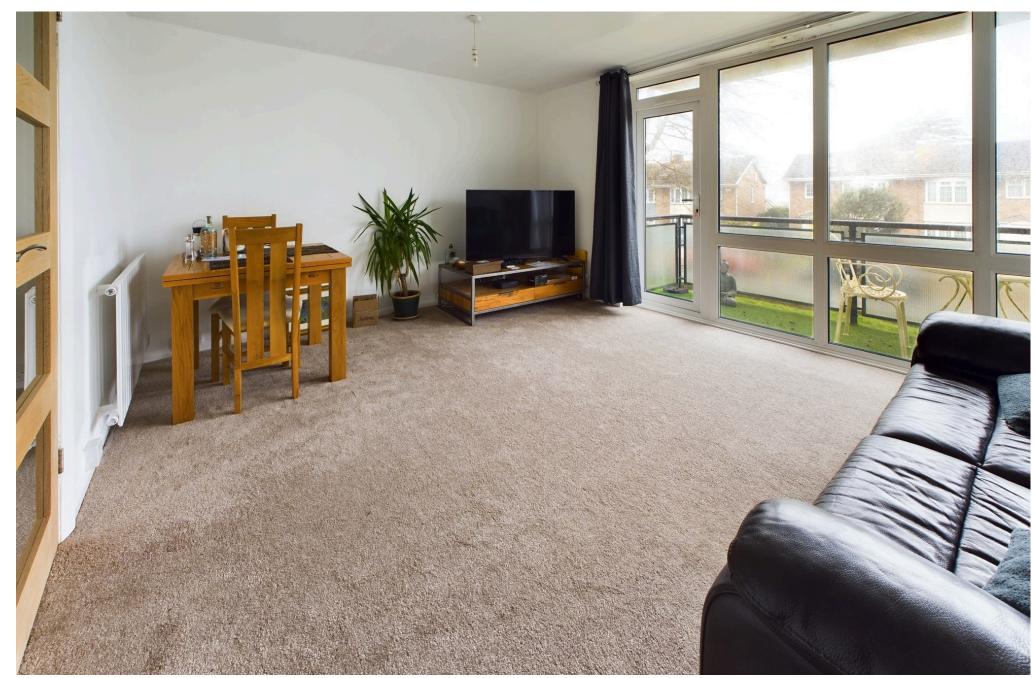

SPACIOUS WEST FACING LOUNGE West aspect. Comprising pvcu double glazed windows, modern wall mounted heater, carpeted flooring, single light fitting, pvcu double glazed door out onto:-

PRIVATE WEST FACING BALCONY Having obscured glass balustrade.