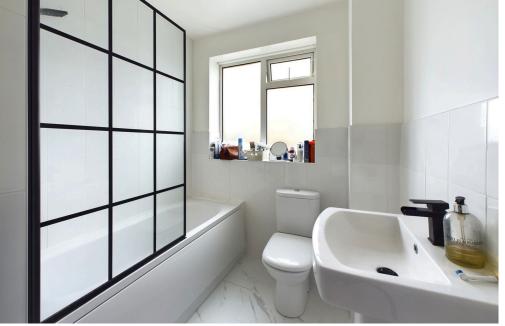

MODERN FITTED BATHROOM East aspect. Comprising obscured glass pvcu double glazed window, tiled flooring, panel enclosed bath with mixer tap and integrated shower over, low level flush wc, pedestal hand wash basin, wall mounted towel rail, part tiled walls, single ceiling light fitting.