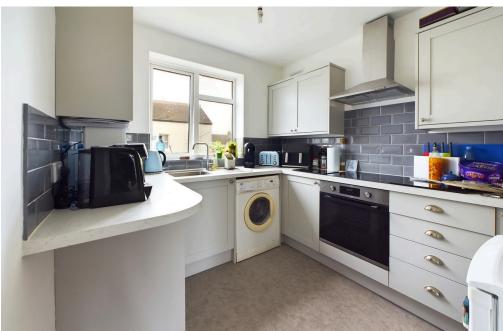

SPACIOUS MODERN KITCHEN East aspect. Comprising pvcu double glazed window, vinyl flooring, fitted range of cupboard and drawers, square edge work surfaces with inset stainless steel single drainer sink unit with mixer tap, inset electric hob with oven below and extract fan over, space and plumbing for washing machine, breakfast bar area with seating space for one, part tiled splashbacks.