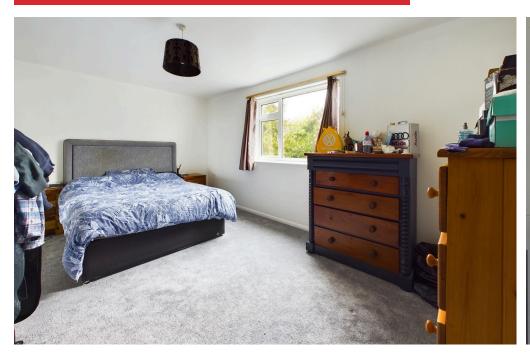

BEDROOM ONE North aspect. Comprising pvcu double glazed window, modern wall mounted heater, single light fitting.

BEDROOM TWO East aspect. Comprising pvcu double glazed window, modern wall mounted heater, single light fitting.