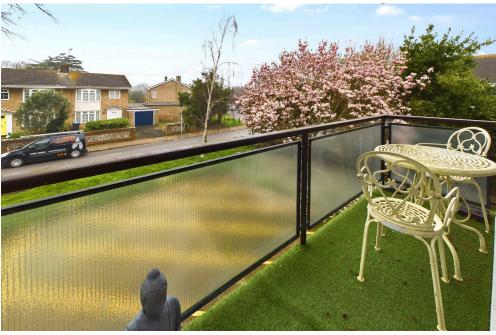

SPACIOUS WEST FACING LOUNGE West aspect. Comprising pvcu double glazed windows, modern wall mounted heater, carpeted flooring, single light fitting, pvcu double glazed door out onto:-

PRIVATE WEST FACING BALCONY Having obscured glass balustrade.