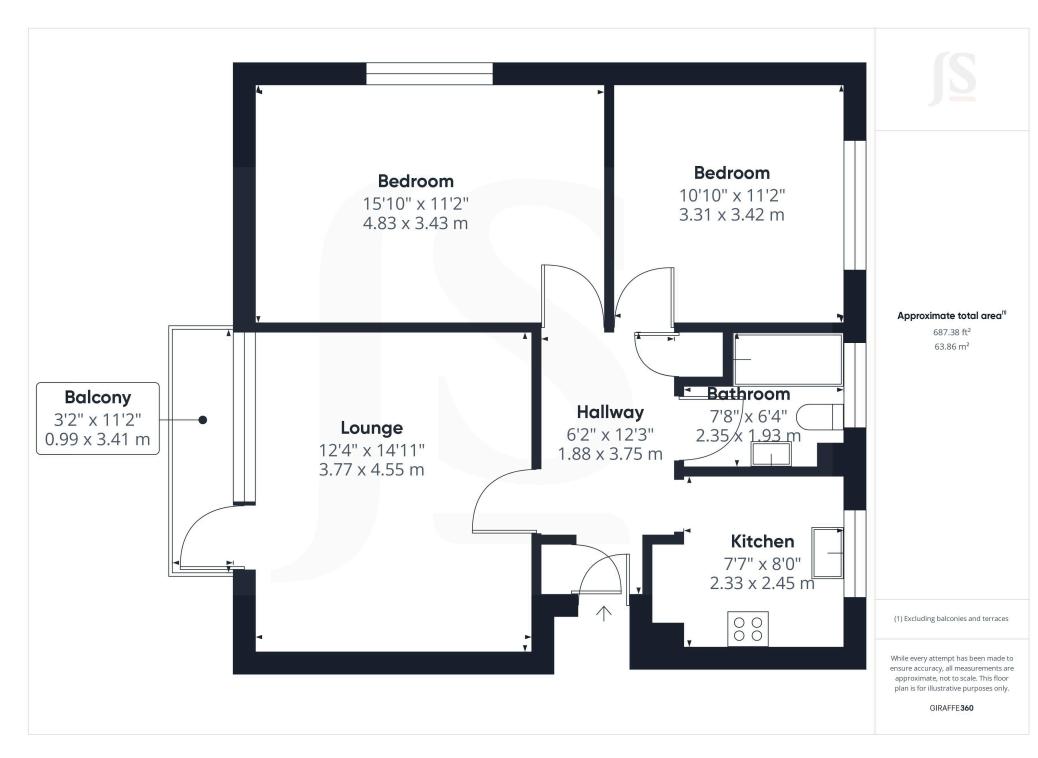

2 Bedrooms

1 Bathroom

1 Reception Room

#### **INTERNAL**

COMMUNAL ENTRANCE Stairs to:-

FIRST FLOOR External storage cupboard. Private front door through to:-

SPACIOUS ENTRANCE HALL Comprising wall mounted door entryphone system, carpeted flooring, single light fitting, two storage cupboards.

SPACIOUS WEST FACING LOUNGE West aspect. Comprising pvcu double glazed windows, modern wall mounted heater, carpeted flooring, single light fitting, pvcu double glazed door out onto:-

PRIVATE WEST FACING BALCONY Having obscured glass balustrade.

BEDROOM ONE North aspect. Comprising pvcu double glazed window, modern wall mounted heater, single light fitting.

BEDROOM TWO East aspect. Comprising pvcu double glazed window, modern wall mounted heater, single light fitting.

MODERN FITTED BATHROOM East aspect. Comprising obscured glass pvcu double glazed window, tiled flooring, panel enclosed bath with mixer tap and integrated shower over, low level flush wc, pedestal hand wash basin, wall mounted towel rail, part tiled walls, single ceiling light fitting.

SPACIOUS MODERN KITCHEN East aspect. Comprising pvcu double glazed window, vinyl flooring, fitted range of cupboard and drawers, square edge work surfaces with inset stainless steel single drainer sink unit with mixer tap, inset electric hob with oven below and extract fan over, space and plumbing for washing machine, breakfast bar area with seating space for one, part tiled splashbacks.