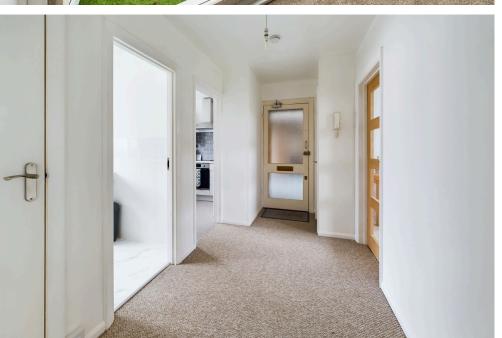

#### **INTERNAL**

COMMUNAL ENTRANCE Stairs to:-

FIRST FLOOR External storage cupboard. Private front door through to:-

SPACIOUS ENTRANCE HALL Comprising wall mounted door entryphone system, carpeted flooring, single light fitting, two storage cupboards.