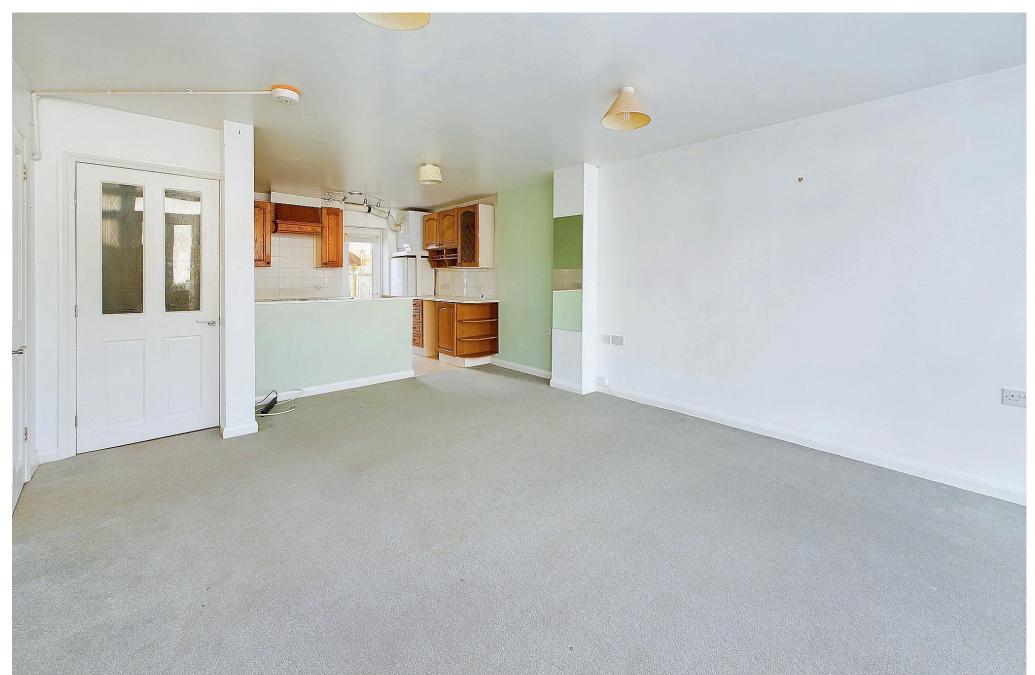

#### INTERNAL

Pvcu double glazed front door through to:-

STUDIO ROOM North aspect. Comprising pvcu double glazed bay window, wall mounted electric heater.

OPEN PLAN SPACIOUS KITCHEN
Comprising pvcu double glazed door
leading out to rear courtyard, roll edge
laminate work surfaces with cupboards
below, matching eye level cupboards, part
tiled splashbacks, inset one and a half bowl
stainless steel single drainer sink unit with
mixer tap, space for oven/cooker with
extractor fan over, provision for washing
machine, space for fridge/freezer, space for
dryer.