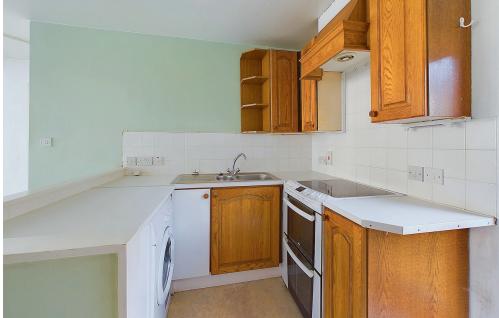

#### INTERNAL

Pvcu double glazed front door through to:-

STUDIO ROOM North aspect. Comprising pvcu double glazed bay window, wall mounted electric heater.

OPEN PLAN SPACIOUS KITCHEN
Comprising pvcu double glazed door
leading out to rear courtyard, roll edge
laminate work surfaces with cupboards
below, matching eye level cupboards, part
tiled splashbacks, inset one and a half bowl
stainless steel single drainer sink unit with
mixer tap, space for oven/cooker with
extractor fan over, provision for washing
machine, space for fridge/freezer, space for
dryer.