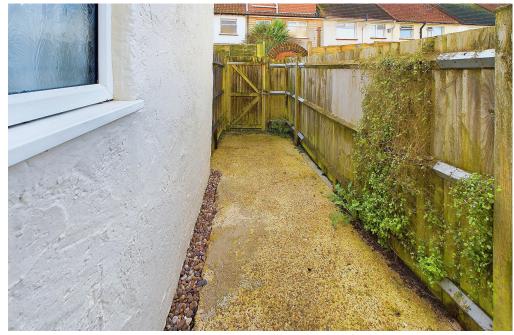

#### **EXTERNAL**

COURTYARD REAR GARDEN Paved area being wall and fence enclosed, gate to rear access.