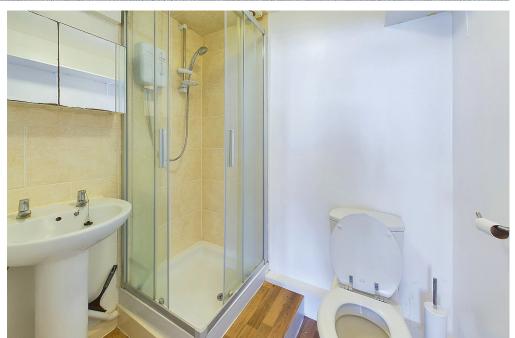

INTERNAL HALLWAY Comprising two storage cupboards.

SHOWER ROOM Comprising shower cubicle being fully tiled having a wall mounted Aquatronic electric shower, low flush wc, pedestal hand wash basin, wall mounted electric heater, extractor fan.