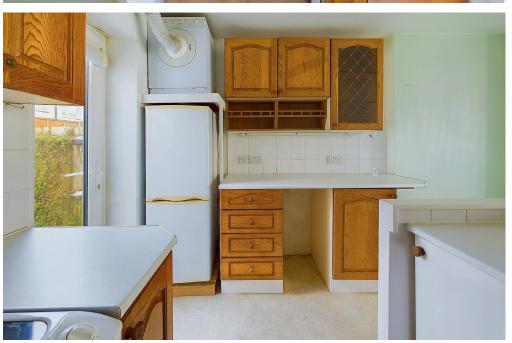

#### INTERNAL

Pvcu double glazed front door through to:-

STUDIO ROOM North aspect. Comprising pvcu double glazed bay window, wall mounted electric heater.

OPEN PLAN SPACIOUS KITCHEN
Comprising pvcu double glazed door
leading out to rear courtyard, roll edge
laminate work surfaces with cupboards
below, matching eye level cupboards, part
tiled splashbacks, inset one and a half bowl
stainless steel single drainer sink unit with
mixer tap, space for oven/cooker with
extractor fan over, provision for washing
machine, space for fridge/freezer, space for
dryer.