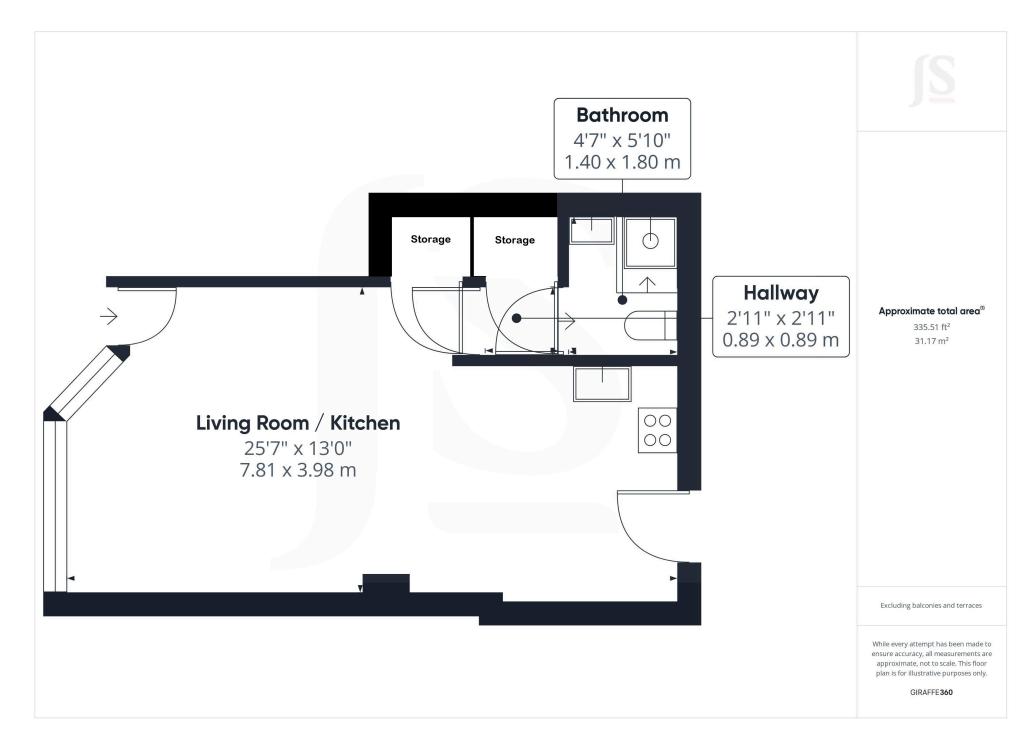

# **Property Details:**

Floor area (as quoted by EPC: 377 sqft

Tenure: Freehold

Council tax band: A

Whilst we endeavour to make our property particulars accurate and reliable, we have not carried out a detailed survey. If there is any point which is of particular importance to you, please contact the offi ce and we will be pleased to check the information for you, particularly if you are contemplating travelling some distance. Whilst every effort has been made to ensure that any fl oorplans are correct and drawn as accurately as possible, they are to be used for layout and identifi cation purposes only and are not drawn to scale. The services, where applicable, including electrical equipment and other appliances have not been tested and no warranty can be given that they are in working order, even where described in these particulars. Carpets, curtains, furnishings, gas fi res, electrical goods/fi ttings or other fi xtures, unless expressly mentioned, are not necessarily included with the property.