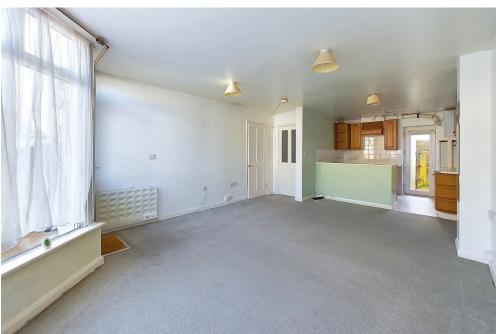

#### INTERNAL

Pvcu double glazed front door through to:-

STUDIO ROOM North aspect. Comprising pvcu double glazed bay window, wall mounted electric heater.

OPEN PLAN SPACIOUS KITCHEN
Comprising pvcu double glazed door
leading out to rear courtyard, roll edge
laminate work surfaces with cupboards
below, matching eye level cupboards, part
tiled splashbacks, inset one and a half bowl
stainless steel single drainer sink unit with
mixer tap, space for oven/cooker with
extractor fan over, provision for washing
machine, space for fridge/freezer, space for
dryer.