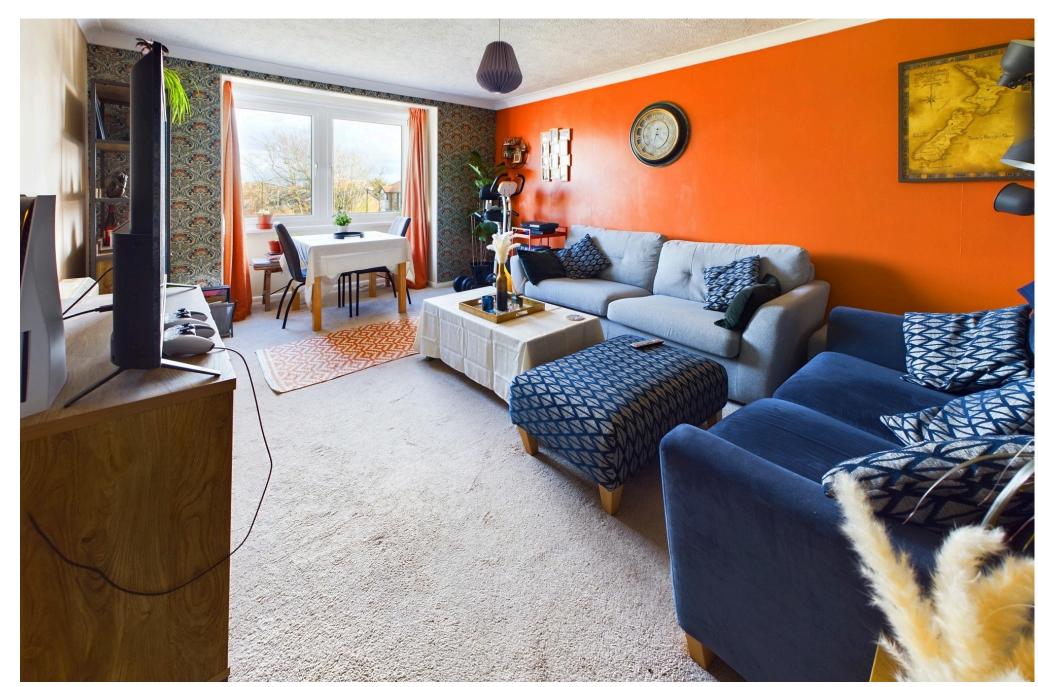

BEDROOM TWO Comprising two pvcu double glazed windows, vinyl flooring, electric storage heater, single light fitting.

SPACIOUS LOUNGE Comprising pvcu double glazed window, carpeted flooring, electric storage heater, coving, single light fitting.