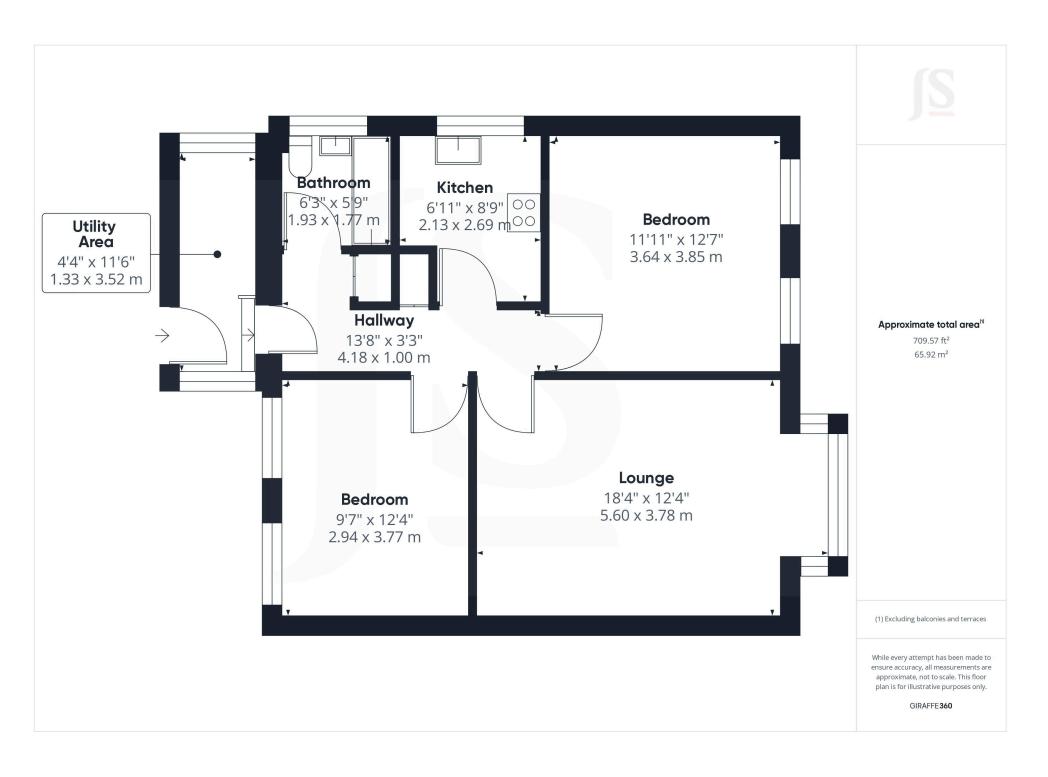

2 Bedrooms

l Bathroom

1 Reception Room

#### **INTERNAL**

COMMUNAL ENTRANCE Stairs to:-

SECOND FLOOR Private door through to:-

UTILITY ROOM Comprising two pvcu double glazed windows, vinyl flooring, space and plumbing for washing machine, space for undercounter fridge, space for tumble dryer, door through to:-

SPACIOUS ENTRANCE HALL Comprising laminate flooring, electric storage heater, two built in storage cupboards, wall mounted entry phone system.

BATHROOM Comprising obscured glass pvcu double glazed windows, vinyl flooring, fully tiled walls, low flush wc, pedestal hand wash basin, panel enclosed bath with electric shower over.

FITTED KITCHEN Comprising pvcu double glazed window, roll edge laminate work surfaces with range of fitted cupboards and drawers, inset stainless steel single drainer sink unit with mixer tap, inset electric hob with oven below and extractor fan over, space for undercounter fridge.

BEDROOM TWO Comprising two pvcu double glazed windows, vinyl flooring, electric storage heater, single light fitting.

SPACIOUS LOUNGE Comprising pvcu double glazed window, carpeted flooring, electric storage heater, coving, single light fitting.

BEDROOM ONE Comprising two pvcu double glazed windows, carpeted flooring, electric storage heater, single light fitting.

# **Property Details:**

Floor area (as quoted by EPC: 678 sqft

Tenure: Leasehold

Council tax band: B

Whilst we endeavour to make our property particulars accurate and reliable, we have not carried out a detailed survey. If there is any point which is of particular importance to you, please contact the offi ce and we will be pleased to check the information for you, particularly if you are contemplating travelling some distance. Whilst every effort has been made to ensure that any fl oorplans are correct and drawn as accurately as possible, they are to be used for layout and identifi cation purposes only and are not drawn to scale. The services, where applicable, including electrical equipment and other appliances have not been tested and no warranty can be given that they are in working order, even where described in these particulars. Carpets, curtains, furnishings, gas fi res, electrical goods/ fi ttings or other fi xtures, unless expressly mentioned, are not necessarily included with the property.