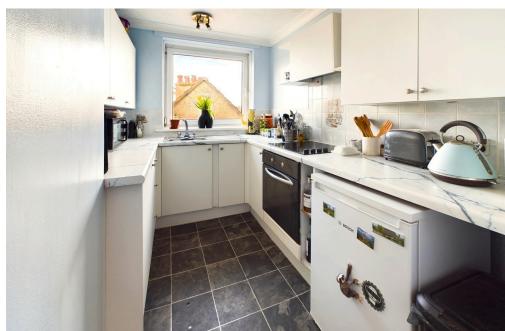

FITTED KITCHEN Comprising pvcu double glazed window, roll edge laminate work surfaces with range of fitted cupboards and drawers, inset stainless steel single drainer sink unit with mixer tap, inset electric hob with oven below and extractor fan over, space for undercounter fridge.