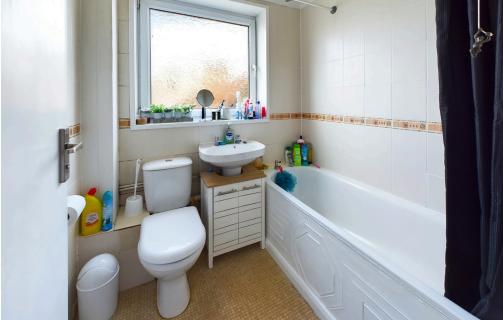

SPACIOUS ENTRANCE HALL Comprising laminate flooring, electric storage heater, two built in storage cupboards, wall mounted entry phone system.

BATHROOM Comprising obscured glass pvcu double glazed windows, vinyl flooring, fully tiled walls, low flush wc, pedestal hand wash basin, panel enclosed bath with electric shower over.