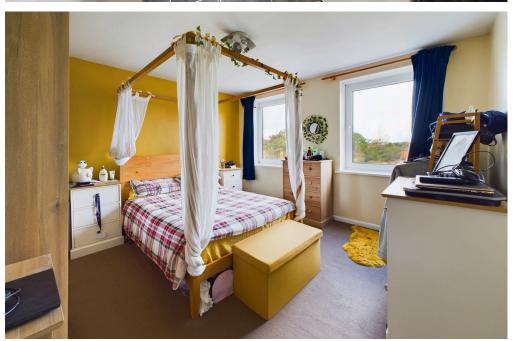

BEDROOM ONE Comprising two pvcu double glazed windows, carpeted flooring, electric storage heater, single light fitting.