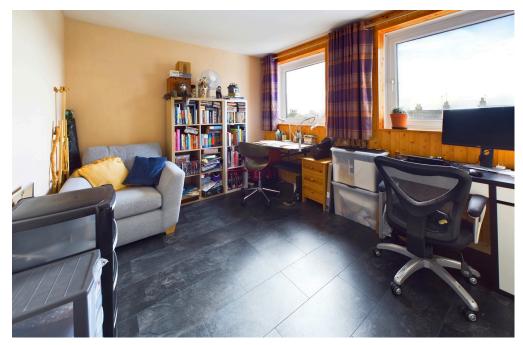

BEDROOM TWO Comprising two pvcu double glazed windows, vinyl flooring, electric storage heater, single light fitting.

SPACIOUS LOUNGE Comprising pvcu double glazed window, carpeted flooring, electric storage heater, coving, single light fitting.