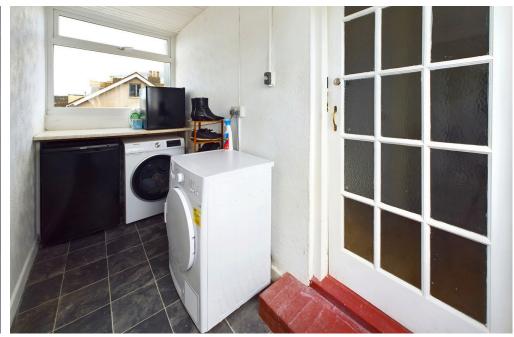

#### **INTERNAL**

COMMUNAL ENTRANCE Stairs to:-

SECOND FLOOR Private door through to:-

UTILITY ROOM Comprising two pvcu double glazed windows, vinyl flooring, space and plumbing for washing machine, space for undercounter fridge, space for tumble dryer, door through to:-