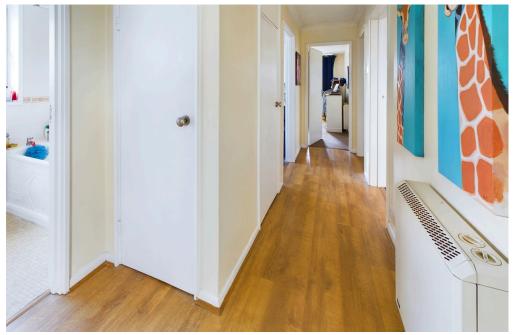

SPACIOUS ENTRANCE HALL Comprising laminate flooring, electric storage heater, two built in storage cupboards, wall mounted entry phone system.

BATHROOM Comprising obscured glass pvcu double glazed windows, vinyl flooring, fully tiled walls, low flush wc, pedestal hand wash basin, panel enclosed bath with electric shower over.