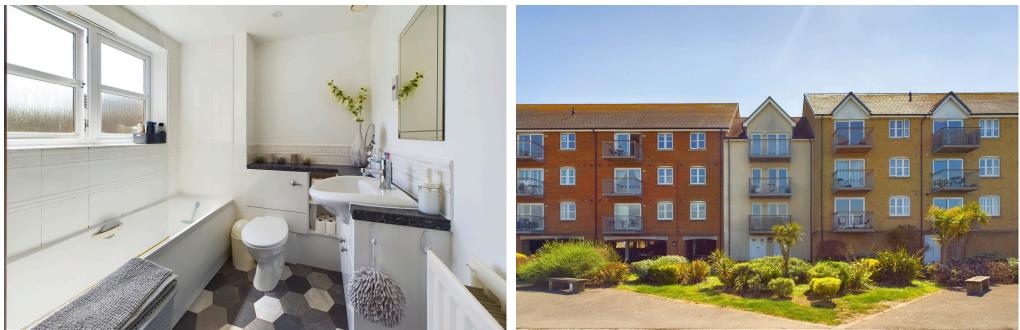

BATHROOM South aspect. Comprising obscure glass pvcu double glazed window, panel enclosed bath having an integrated shower over, low flush wc, hand wash basin with vanity unit below, radiator, sunken spotlights, extractor fan, part tiled walls, shaver point.

ALLOCATED PARKING SPACE Number 133 Located at front of property. Visitor parking available at the rear.

COMMUNAL FACILITIES Gardens, bike and bin store.