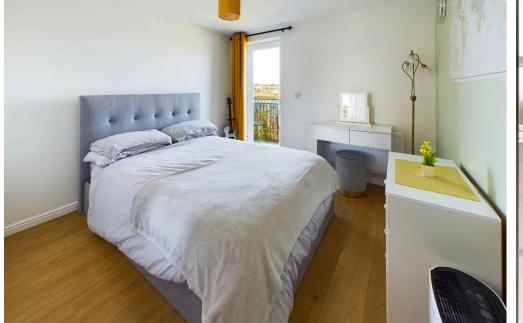

DOUBLE BEDROOM North aspect benefitting from impressive River and downland views. Comprising pvcu double glazed door leading out onto BALCONY, laminate flooring, built in wardrobes with hanging rail and shelving, radiator, extractor fan.