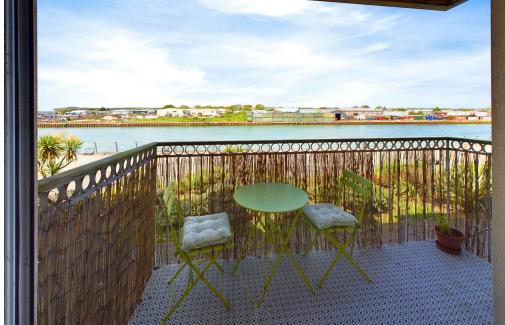

OPEN PLAN LOUNGE Benefitting from direct views over River Adur and distant downland views. North aspect. Comprising radiator, carpeted flooring, pvcu double glazed double doors leading out onto:-

BALCONY Benefitting from direct impressive River views and distant downland views.

DOUBLE BEDROOM North aspect benefitting from impressive River and downland views. Comprising pvcu double glazed door leading out onto BALCONY, laminate flooring, built in wardrobes with hanging rail and shelving, radiator, extractor fan.