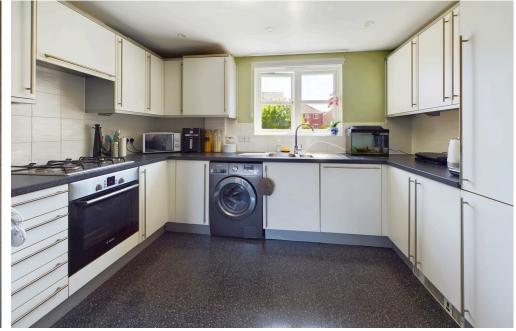

SPACIOUS KITCHEN South aspect. Comprising double doors into lounge, pvcu double glazed window with fitted roller blind, roll edge laminate work surfaces with cupboards below, matching eye level cupboards, inset one and a half bowl stainless steel sink unit with mixer tap, inset four ring Bosch gas hob with oven below and extractor fan over, part tiled splashbacks, provision for washing machine, matching integrated fridge/freezer and dishwasher, sunken spotlights, extractor fan.