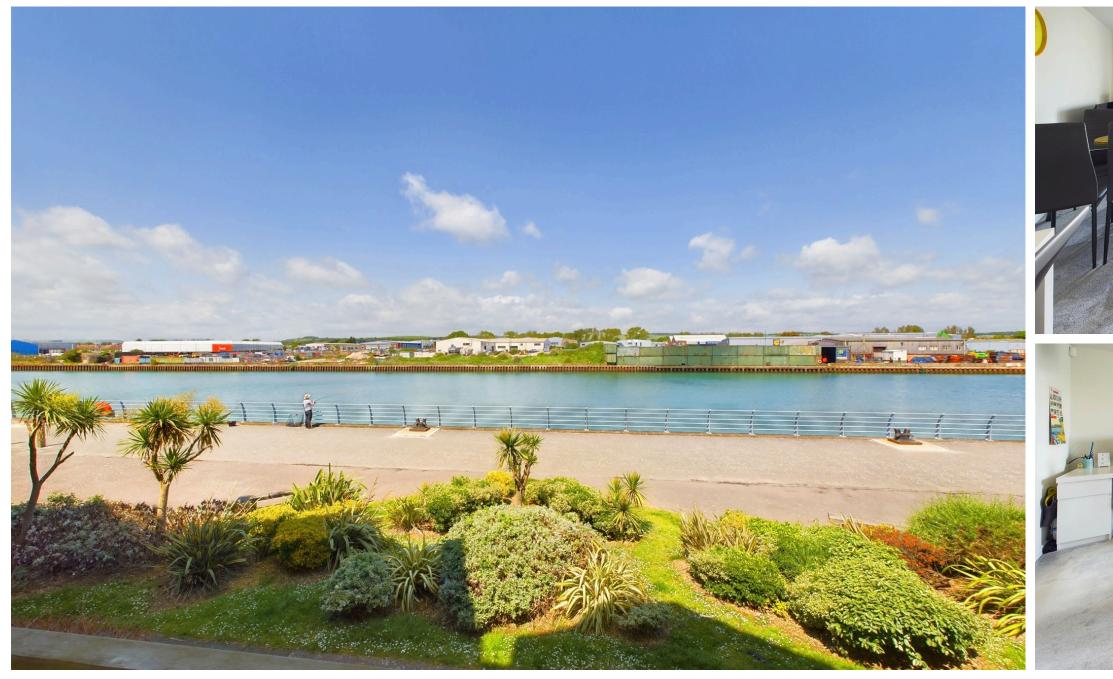

OPEN PLAN LOUNGE Benefitting from direct views over River Adur and distant downland views. North aspect. Comprising radiator, carpeted flooring, pvcu double glazed double doors leading out onto:-

BALCONY Benefitting from direct impressive River views and distant downland views.

DOUBLE BEDROOM North aspect benefitting from impressive River and downland views. Comprising pvcu double glazed door leading out onto BALCONY, laminate flooring, built in wardrobes with hanging rail and shelving, radiator, extractor fan.