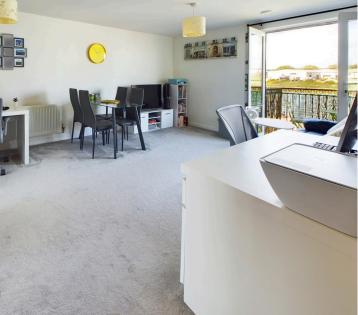

OPEN PLAN LOUNGE Benefitting from direct views over River Adur and distant downland views. North aspect. Comprising radiator, carpeted flooring, pvcu double glazed double doors leading out onto:-

BALCONY Benefitting from direct impressive River views and distant downland views.

SPACIOUS KITCHEN South aspect. Comprising double doors into lounge, pvcu double glazed window with fitted roller blind, roll edge laminate work surfaces with cupboards below, matching eye level cupboards, inset one and a half bowl stainless steel sink unit with mixer tap, inset four ring Bosch gas hob with oven below and extractor fan over, part tiled splashbacks, provision for washing machine, matching integrated fridge/freezer and dishwasher, sunken spotlights, extractor fan.