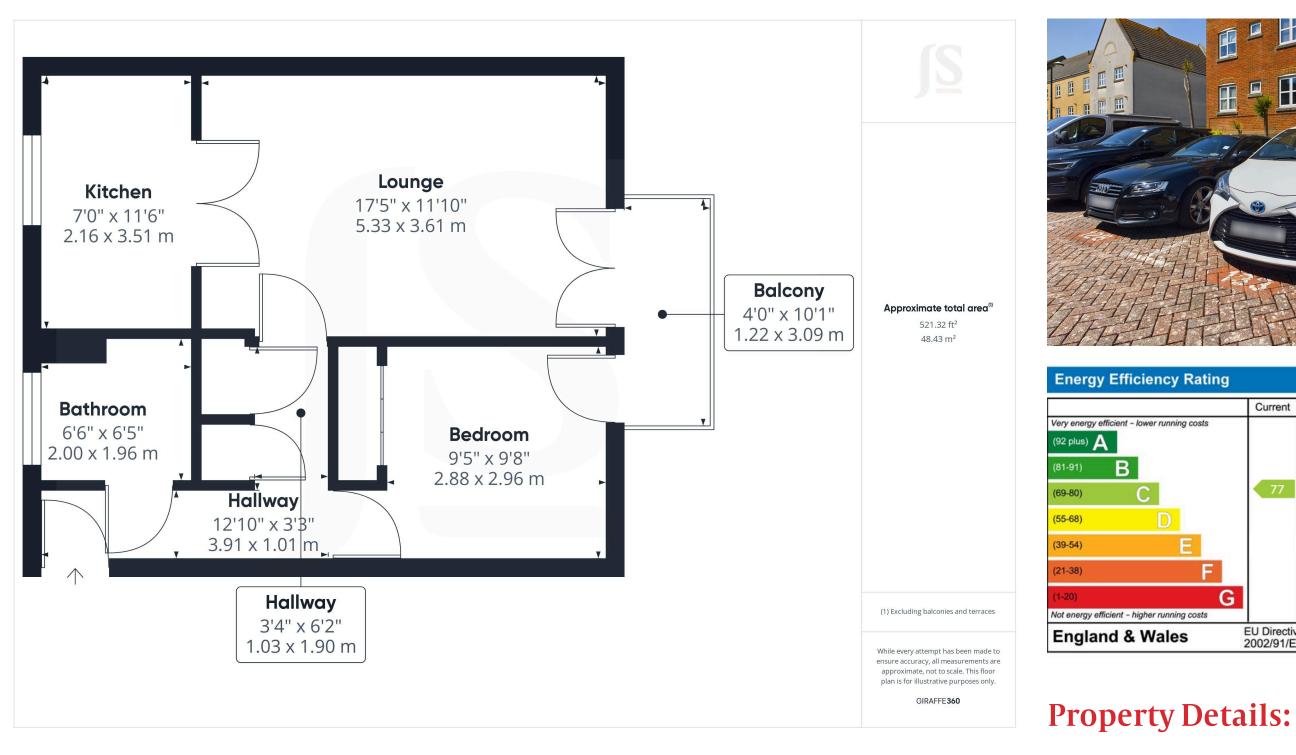

We are delighted to offer for sale this spacious and well presented one double bedroom apartment situated on the raised ground floor within this desirable Shoreham Beach location.

## **Key Features**

- One Double Bedroom
- Direct River Adur Views
- Balcony With Access From Bedroom And Lounge
- Spacious Kitchen
- Modern Bathroom
- Allocated Parking
- Long Lease
- Desirable Shoreham Beach Location
- Raised Ground Floor Apartment

#### INTERNAL

Communal front door with stairs leading to raised ground floor.

Private front door through to:-

SPACIOUS ENTRANCE HALL Comprising laminate flooring, radiator, sunken spotlights, wall mounted entryphone system, walk in storage cupboard housing wall mounted fusebox, airing cupboard housing factory lagged hot water tank and slatted shelving over.

OPEN PLAN LOUNGE Benefitting from direct views over River Adur and distant downland views. North aspect. Comprising radiator, carpeted flooring, pvcu double glazed double doors leading out onto:-

BALCONY Benefitting from direct impressive River views and distant downland views.

SPACIOUS KITCHEN South aspect. Comprising double doors into lounge, pvcu double glazed window with fitted roller blind, roll edge laminate work surfaces with cupboards below, matching eye level cupboards, inset one and a half bowl stainless steel sink unit with mixer tap, inset four ring Bosch gas hob with oven below and extractor fan over, part tiled splashbacks, provision for washing machine, matching integrated fridge/freezer and dishwasher, sunken spotlights, extractor fan.

DOUBLE BEDROOM North aspect benefitting from impressive River and downland views. Comprising pvcu double glazed door leading out onto BALCONY, laminate flooring, built in wardrobes with hanging rail and shelving, radiator, extractor fan.

BATHROOM South aspect. Comprising obscure glass pvcu double glazed window, panel enclosed bath having an integrated shower over, low flush wc, hand wash basin with vanity unit below, radiator, sunken spotlights, extractor fan, part tiled walls, shaver point.

ALLOCATED PARKING SPACE Number 133 Located at front of property. Visitor parking available at the rear.

COMMUNAL FACILITIES Gardens, bike and bin store.