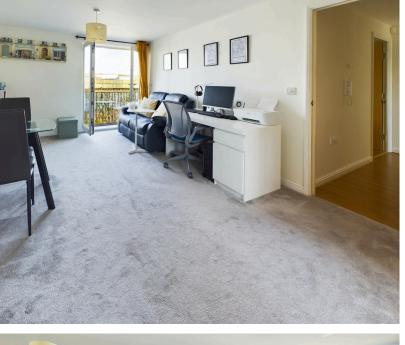

OPEN PLAN LOUNGE Benefitting from direct views over River Adur and distant downland views. North aspect. Comprising radiator, carpeted flooring, pvcu double glazed double doors leading out onto:-

BALCONY Benefitting from direct impressive River views and distant downland views.

SPACIOUS KITCHEN South aspect. Comprising double doors into lounge, pvcu double glazed window with fitted roller blind, roll edge laminate work surfaces with cupboards below, matching eye level cupboards, inset one and a half bowl stainless steel sink unit with mixer tap, inset four ring Bosch gas hob with oven below and extractor fan over, part tiled splashbacks, provision for washing machine, matching integrated fridge/freezer and dishwasher, sunken spotlights, extractor fan.