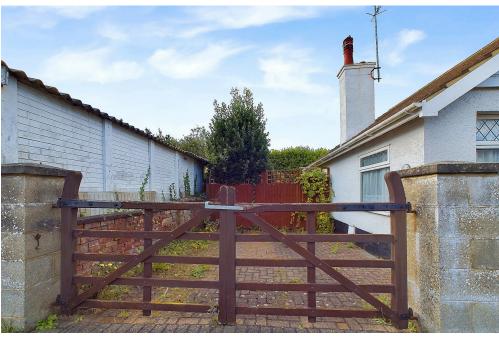

#### **EXTERNAL**

FRONT GARDEN Large block paved area, double gates leading to off road parking for one vehicle.

WEST FACING REAR GARDEN Large paved area being wall and fence enclosed.