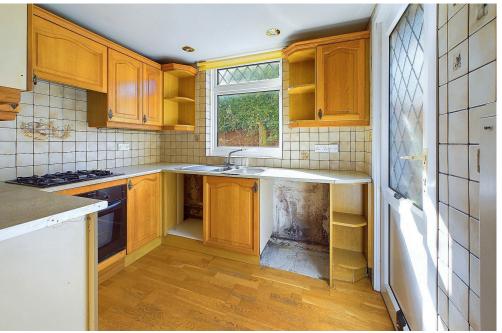

DOUBLE ASPECT SPACIOUS KITCHEN West aspect. Comprising pvcu double glazed window, roll edge laminate work surfaces with cupboards below, matching eye level cupboards, inset four ring gas hob with oven below with extractor fan over, inset one and a half bowl stainless steel single drainer sink unit with mixer tap, fully tiled walls, radiator, wall mounted cupboard housing electric meter, sunken spotlights, fitted roller blind, pvcu double glazed door leading out onto rear access.