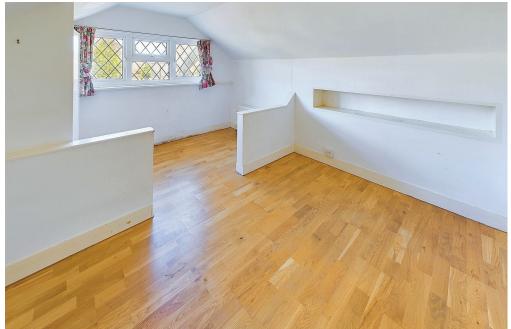

FIRST FLOOR LANDING Comprising loft hatch access, eaves storage space.

BEDROOM ONE East aspect. Comprising leaded light pvcu double glazed window, radiator, cupboard with hanging rail, recessed shelving, laminate flooring.