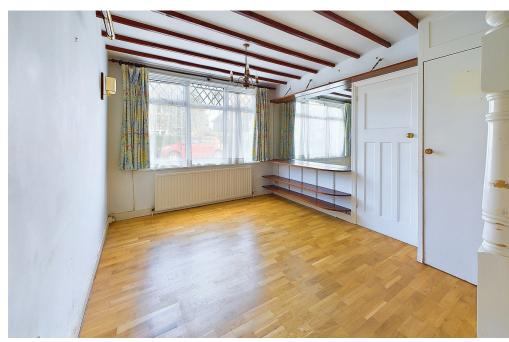

FIRST FLOOR LANDING Comprising loft hatch access, eaves storage space.

BEDROOM ONE East aspect. Comprising leaded light pvcu double glazed window, radiator, cupboard with hanging rail, recessed shelving, laminate flooring.

BEDROOM TWO West aspect. Comprising leaded light pvcu double glazed window, laminate flooring, radiator, eaves storage space.