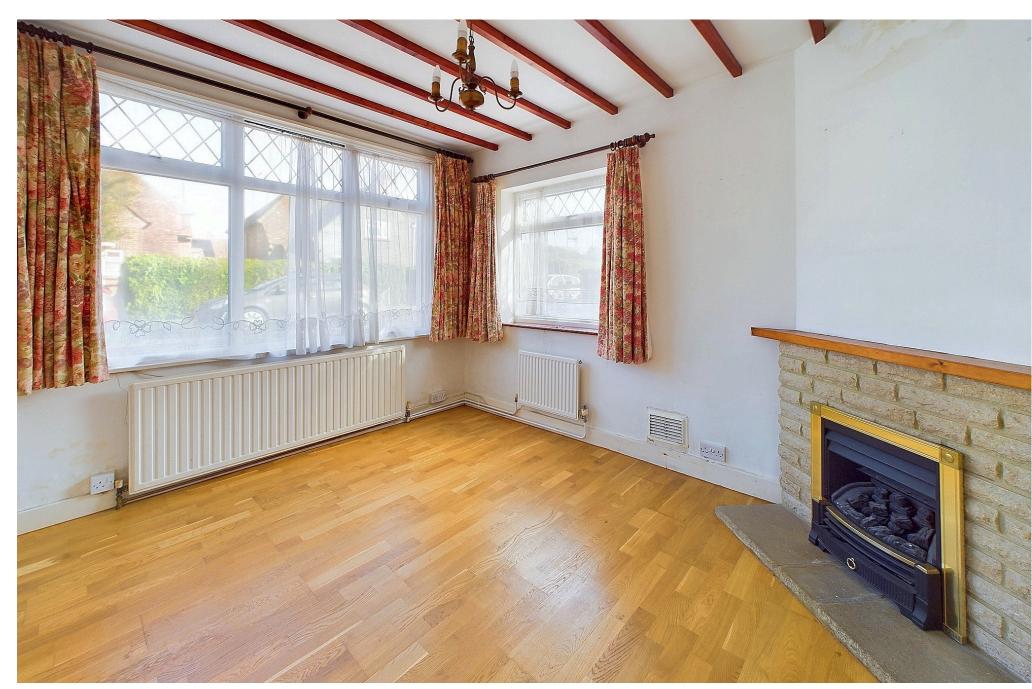

DOUBLE ASPECT DINING ROOM South and East aspect. Comprising two pvcu double glazed windows, laminate flooring, fireplace having an inset coal effect gas fire, two radiators.

SEPARATE LOUNGE East aspect. Comprising pvcu double glazed window, radiator, laminate flooring, understairs storage cupboard, two wall mounted lights, wall mounted picture light, cupboard with shelving.