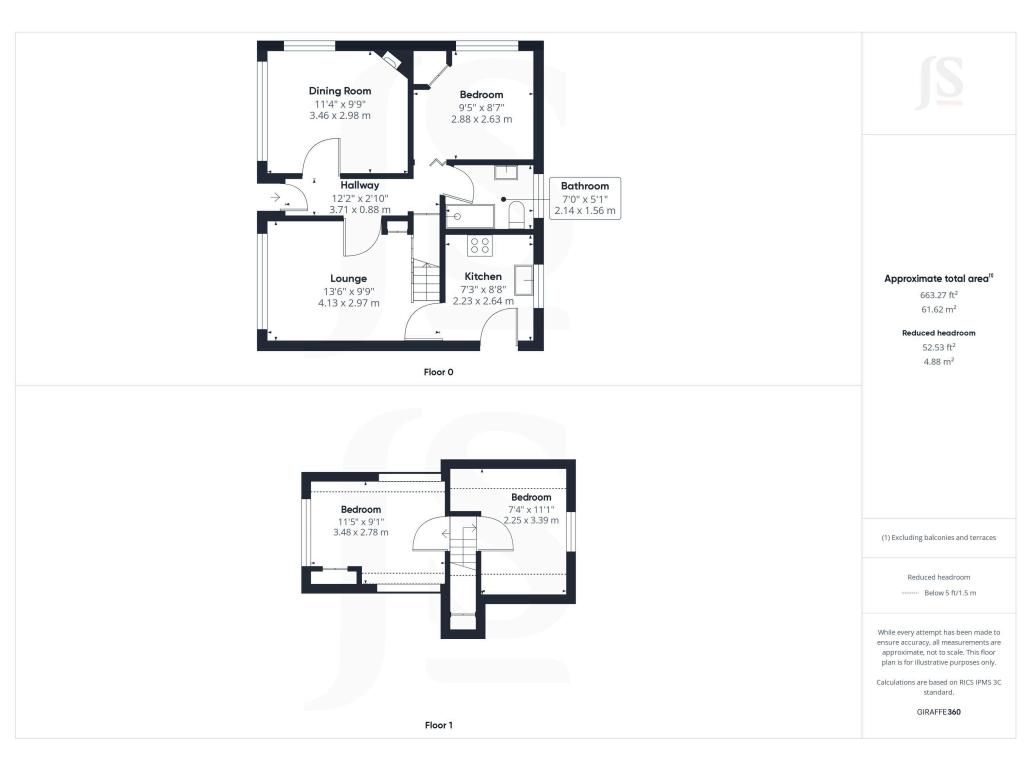

3 Bedrooms

1 Bathroom

2 Reception Rooms

#### **INTERNAL**

EXPOSED PORCH Pvcu double glazed private front door through to:-

SPACIOUS ENTRANCE HALL Comprising laminate flooring, radiator, wall mounted heating control panel, cupboard housing wall mounted alarm system.

DOUBLE ASPECT DINING ROOM South and East aspect. Comprising two pvcu double glazed windows, laminate flooring, fireplace having an inset coal effect gas fire, two radiators.

SEPARATE LOUNGE East aspect. Comprising pvcu double glazed window, radiator, laminate flooring, understairs storage cupboard, two wall mounted lights, wall mounted picture light, cupboard with shelving.

GROUND FLOOR BEDROOM THREE South aspect. Comprising pvcu double glazed window, radiator, laminate flooring, airing cupboard housing factory lagged hot water tank with slatted shelving.

GROUND FLOOR SHOWER ROOM West aspect. Comprising obscure glass pvcu double glazed window, low flush wc, hand wash basin with vanity unit below, shower cubicle being fully tiled having a wall mounted electric Mira shower, grab rail and wall mounted seat. Wall mounted heated towel rail, tiled flooring, fully tiled walls extractor fan, fitted roller blind

DOUBLE ASPECT SPACIOUS KITCHEN West aspect. Comprising pvcu double glazed window, roll edge laminate work surfaces with cupboards below, matching eye level cupboards, inset four ring gas hob with oven below with extractor fan over, inset one and a half bowl stainless steel single drainer sink unit with mixer tap, fully tiled walls, radiator, wall mounted cupboard housing electric meter, sunken spotlights, fitted roller blind, pvcu double glazed door leading out onto rear access.

FIRST FLOOR LANDING Comprising loft hatch access, eaves storage space.

BEDROOM ONE East aspect. Comprising leaded light pvcu double glazed window, radiator, cupboard with hanging rail, recessed shelving, laminate flooring.

BEDROOM TWO West aspect. Comprising leaded light pvcu double glazed window, laminate flooring, radiator, eaves storage space.

# **Property Details:**

Floor area (as quoted by EPC: 700 sqft

Tenure: Freehold

Council tax band: C

Whilst we endeavour to make our property particulars accurate and reliable, we have not carried out a detailed survey. If there is any point which is of particular importance to you, please contact the offi ce and we will be pleased to check the information for you, particularly if you are contemplating travelling some distance. Whilst every effort has been made to ensure that any fl oorplans are correct and drawn as accurately as possible, they are to be used for layout and identifi cation purposes only and are not drawn to scale. The services, where applicable, including electrical equipment and other appliances have not been tested and no warranty can be given that they are in working order, even where described in these particulars. Carpets, curtains, furnishings, gas fi res, electrical goods/fi ttings or other fi xtures, unless expressly mentioned, are not necessarily included with the property.