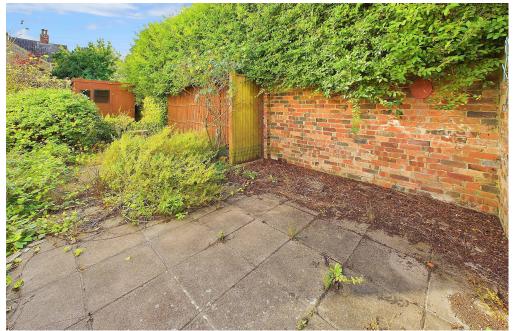

#### **EXTERNAL**

FRONT GARDEN Large block paved area, double gates leading to off road parking for one vehicle.

WEST FACING REAR GARDEN Large paved area being wall and fence enclosed.