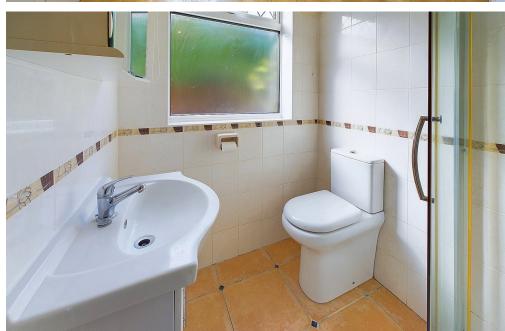

GROUND FLOOR BEDROOM THREE South aspect. Comprising pvcu double glazed window, radiator, laminate flooring, airing cupboard housing factory lagged hot water tank with slatted shelving.

GROUND FLOOR SHOWER ROOM West aspect. Comprising obscure glass pvcu double glazed window, low flush wc, hand wash basin with vanity unit below, shower cubicle being fully tiled having a wall mounted electric Mira shower, grab rail and wall mounted seat. Wall mounted heated towel rail, tiled flooring, fully tiled walls extractor fan, fitted roller blind