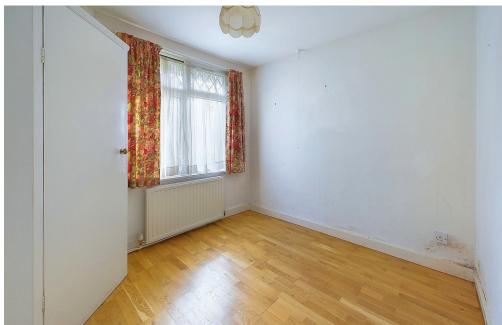

GROUND FLOOR BEDROOM THREE South aspect. Comprising pvcu double glazed window, radiator, laminate flooring, airing cupboard housing factory lagged hot water tank with slatted shelving.

GROUND FLOOR SHOWER ROOM West aspect. Comprising obscure glass pvcu double glazed window, low flush wc, hand wash basin with vanity unit below, shower cubicle being fully tiled having a wall mounted electric Mira shower, grab rail and wall mounted seat. Wall mounted heated towel rail, tiled flooring, fully tiled walls extractor fan, fitted roller blind