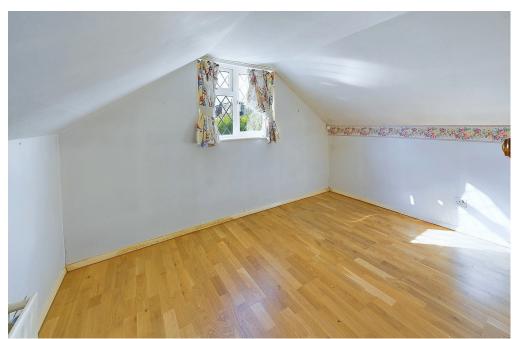

BEDROOM TWO West aspect. Comprising leaded light pvcu double glazed window, laminate flooring, radiator, eaves storage space.