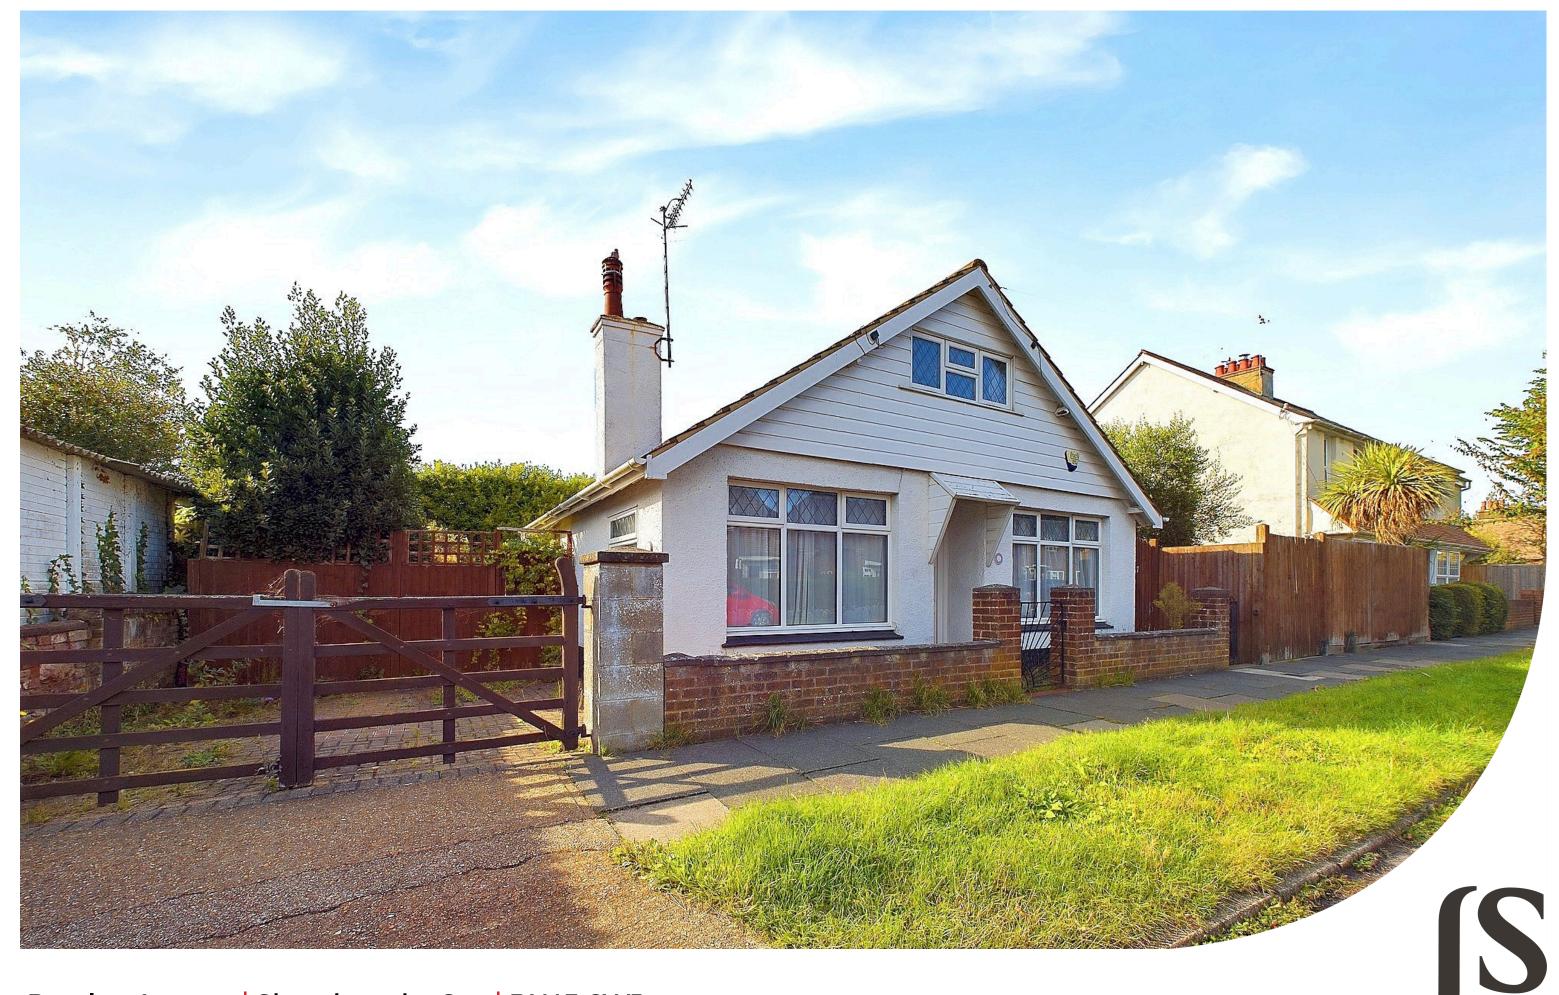

Jacobs|Steel

Rosslyn Avenue | Shoreham by Sea | BN43 6WJ Offers Over £525,000

We are delighted to offer for sale this three bedroom detached bungalow being on level ground and benefitting from off road parking.

## **Key Features**

- Three Bedrooms
- Detached Bungalow
- Two Reception Rooms
- West Facing Rear Garden
- Within 1/2 Mile Of Shoreham Mainline Station
- Situated On Level Ground
- Close Proximity To Shoreham Town Centre
- Off Street Parking
- No Onward Chain

#### **EXTERNAL**

FRONT GARDEN Large block paved area, double gates leading to off road parking for one vehicle.

WEST FACING REAR GARDEN Large paved area being wall and fence enclosed.