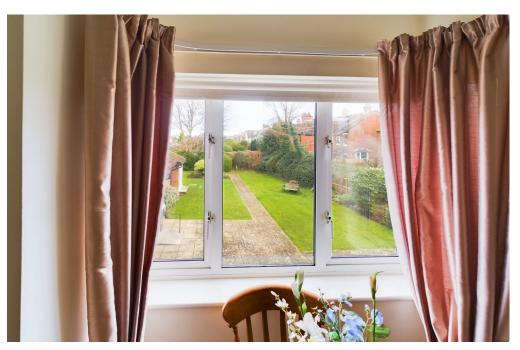

SPACIOUS LOUNGE East aspect benefitting from pleasant views overlooking the communal gardens. Comprising pvcu double glazed bay window, wall mounted Dimplex storage heater, coving, opening to:-

KITCHEN Comprising roll edge laminate work surfaces with cupboards below, matching eye level cupboards, inset single drainer sink unit with mixer tap, part tiled splashbacks, space for oven/cooker, space for fridge/freezer, coving.

## **LOCATION**

Conveniently situated within a short walk of Shoreham mainline railway station and the Town Centre with its comprehensive shopping facilities, health centre and library. There is a footbridge at the end of East Street over the River Adur to Shoreham Beach, and pleasant walks and rides nearby over the South Downs or up the Adur Valley.