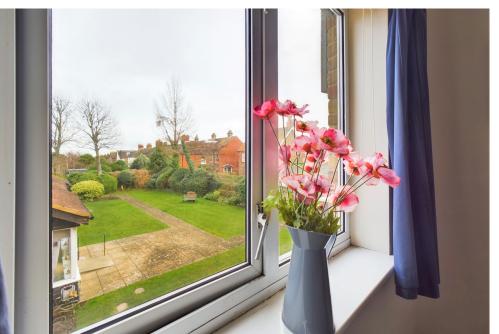

SPACIOUS LOUNGE East aspect benefitting from pleasant views overlooking the communal gardens. Comprising pvcu double glazed bay window, wall mounted Dimplex storage heater, coving, opening to:-

KITCHEN Comprising roll edge laminate work surfaces with cupboards below, matching eye level cupboards, inset single drainer sink unit with mixer tap, part tiled splashbacks, space for oven/cooker, space for fridge/freezer, coving.

DOUBLE BEDROOM East aspect benefitting from pleasant views overlooking the communal garden. Comprising pvcu double glazed window, wall mounted Dimplex storage heater, built in wardrobe with hanging rail and shelving, coving.