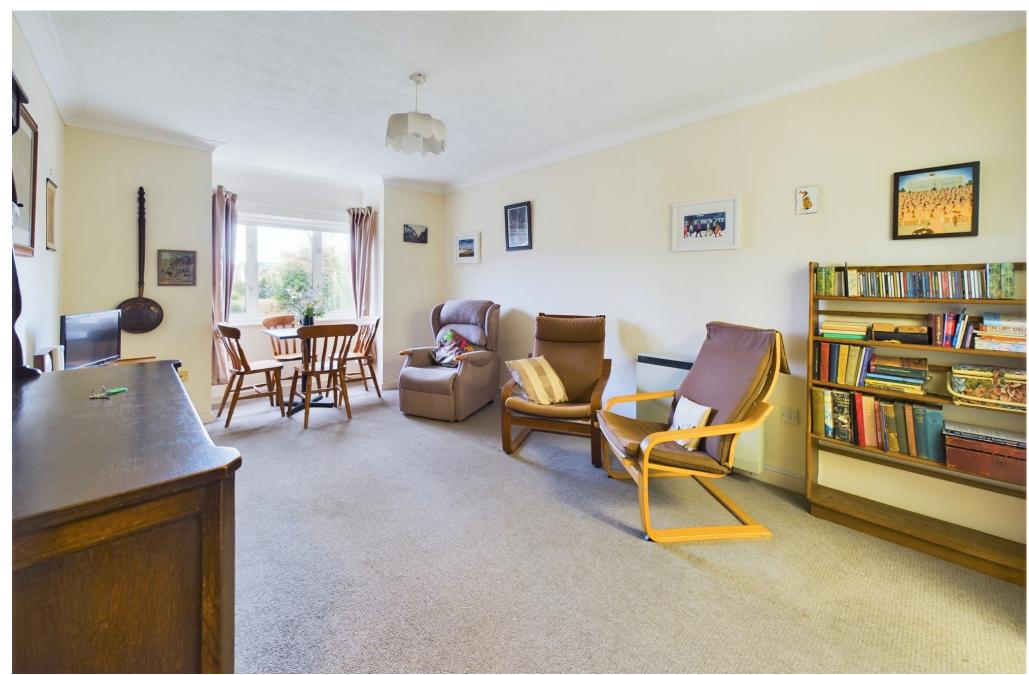

SPACIOUS LOUNGE East aspect benefitting from pleasant views overlooking the communal gardens. Comprising pvcu double glazed bay window, wall mounted Dimplex storage heater, coving, opening to:-

KITCHEN Comprising roll edge laminate work surfaces with cupboards below, matching eye level cupboards, inset single drainer sink unit with mixer tap, part tiled splashbacks, space for oven/cooker, space for fridge/freezer, coving.