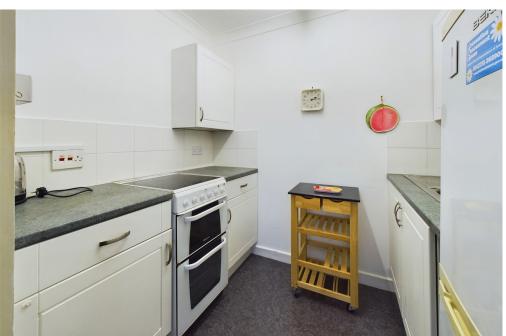

SPACIOUS LOUNGE East aspect benefitting from pleasant views overlooking the communal gardens. Comprising pvcu double glazed bay window, wall mounted Dimplex storage heater, coving, opening to:-

KITCHEN Comprising roll edge laminate work surfaces with cupboards below, matching eye level cupboards, inset single drainer sink unit with mixer tap, part tiled splashbacks, space for oven/cooker, space for fridge/freezer, coving.