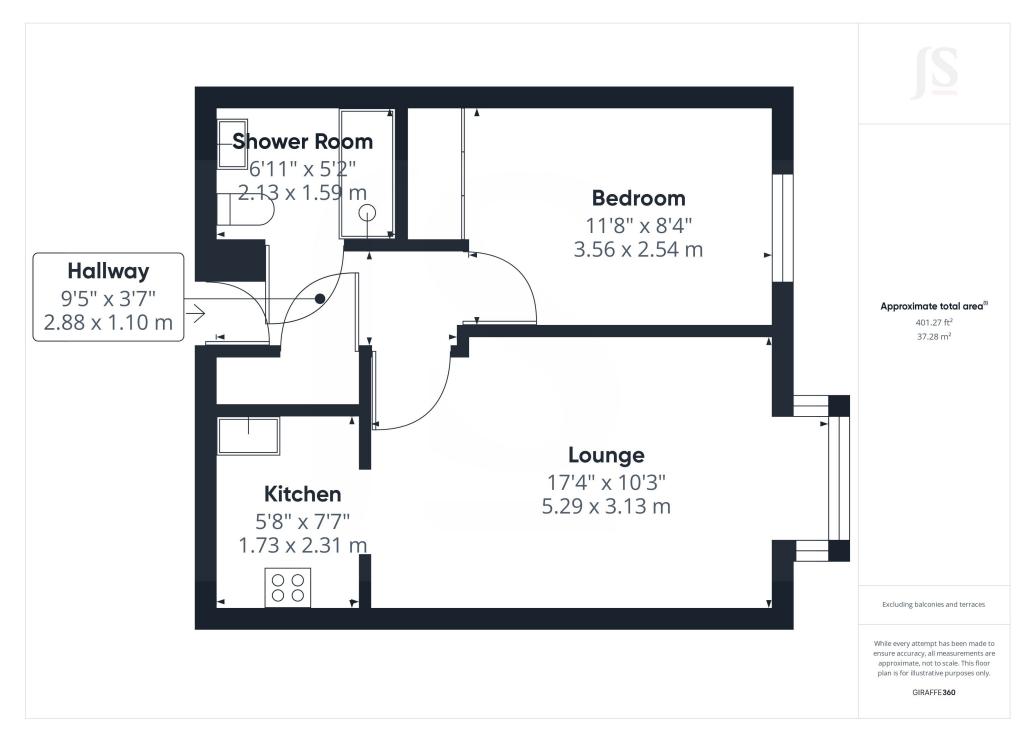

1 Bedroom

1 Bathroom

1 Reception Room

## **INTERNAL**

**COMMUNAL ENTRANCE** 

Security entryphone system, stairs and passenger lift to:-

FIRST FLOOR

Private front door through to:-

SPACIOUS ENTRANCE HALL Comprising wall mounted entryphone system and warden alert pull cord, large storage cupboard with slatted shelving housing wall mounted electric meter.

SPACIOUS LOUNGE East aspect benefitting from pleasant views overlooking the communal gardens. Comprising pvcu double glazed bay window, wall mounted Dimplex storage heater, coving, opening to:-

KITCHEN Comprising roll edge laminate work surfaces with cupboards below, matching eye level cupboards, inset single drainer sink unit with mixer tap, part tiled splashbacks, space for oven/cooker, space for fridge/freezer, coving.

DOUBLE BEDROOM East aspect benefitting from pleasant views overlooking the communal garden. Comprising pvcu double glazed window, wall mounted Dimplex storage heater, built in wardrobe with hanging rail and shelving, coving.

SHOWER ROOM Comprising large shower cubicle with grab rail, wall mounted Triton electric shower being fully tiled. Low flush wc, pedestal hand wash basin, wall mounted heated towel rail, wall mounted electric heater, coving, shaver point, extractor fan.