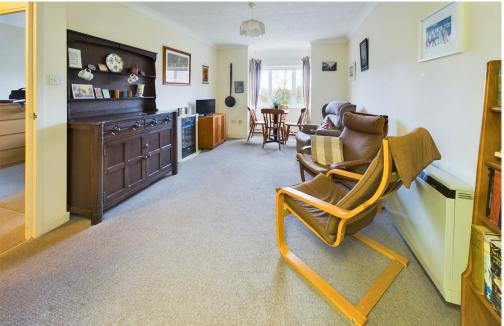

SPACIOUS LOUNGE East aspect benefitting from pleasant views overlooking the communal gardens. Comprising pvcu double glazed bay window, wall mounted Dimplex storage heater, coving, opening to:-

KITCHEN Comprising roll edge laminate work surfaces with cupboards below, matching eye level cupboards, inset single drainer sink unit with mixer tap, part tiled splashbacks, space for oven/cooker, space for fridge/freezer, coving.