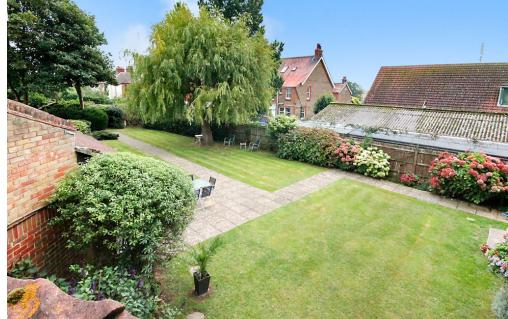

SPACIOUS LOUNGE East aspect benefitting from pleasant views overlooking the communal gardens. Comprising pvcu double glazed bay window, wall mounted Dimplex storage heater, coving, opening to:-

KITCHEN Comprising roll edge laminate work surfaces with cupboards below, matching eye level cupboards, inset single drainer sink unit with mixer tap, part tiled splashbacks, space for oven/cooker, space for fridge/freezer, coving.

DOUBLE BEDROOM East aspect benefitting from pleasant views overlooking the communal garden. Comprising pvcu double glazed window, wall mounted Dimplex storage heater, built in wardrobe with hanging rail and shelving, coving.

#### **COMMUNAL FACILITIES**

Include lounge, laundry room, gardens and parking - and use of a guest room