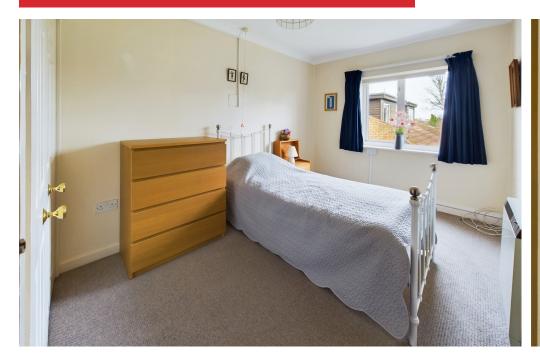

DOUBLE BEDROOM East aspect benefitting from pleasant views overlooking the communal garden. Comprising pvcu double glazed window, wall mounted Dimplex storage heater, built in wardrobe with hanging rail and shelving, coving.