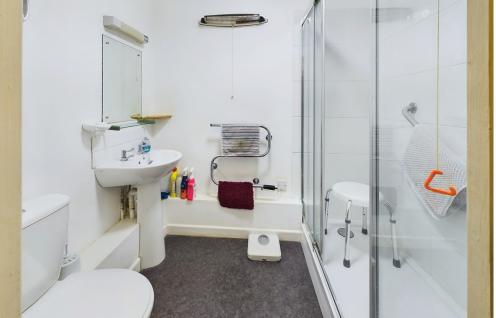

SHOWER ROOM Comprising large shower cubicle with grab rail, wall mounted Triton electric shower being fully tiled. Low flush wc, pedestal hand wash basin, wall mounted heated towel rail, wall mounted electric heater, coving, shaver point, extractor fan.