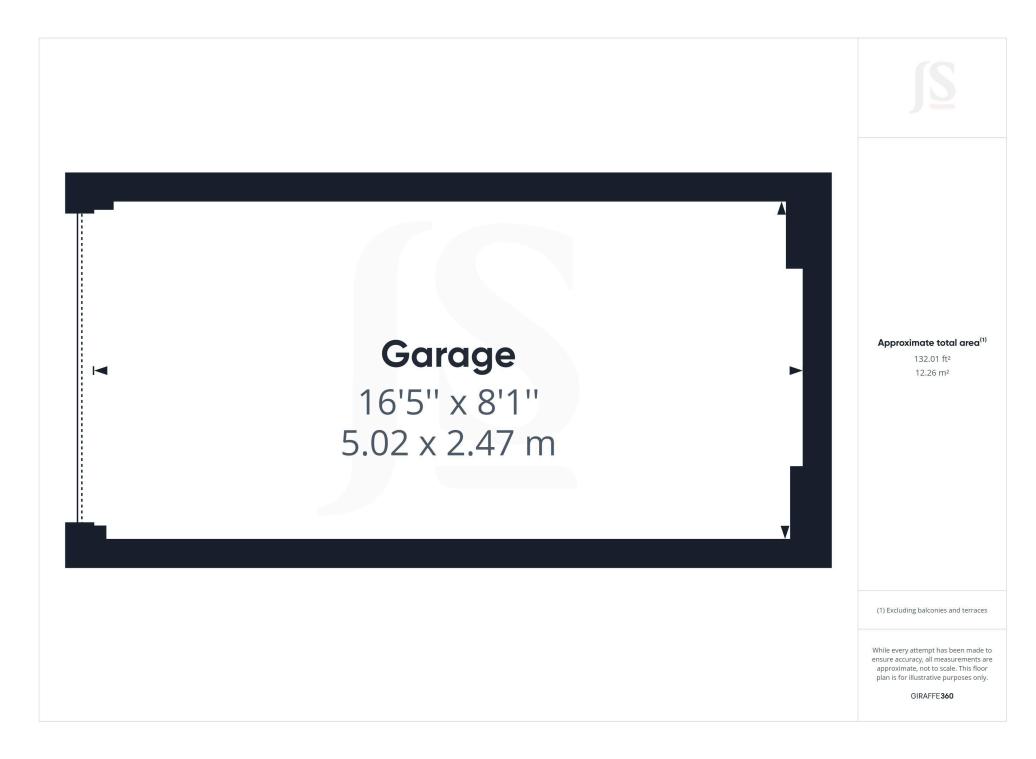

#### INTERNAL

BRICK BUILT GARAGE - 5m x 2.46m (16'5" x 8'1")

Having an up and over door.