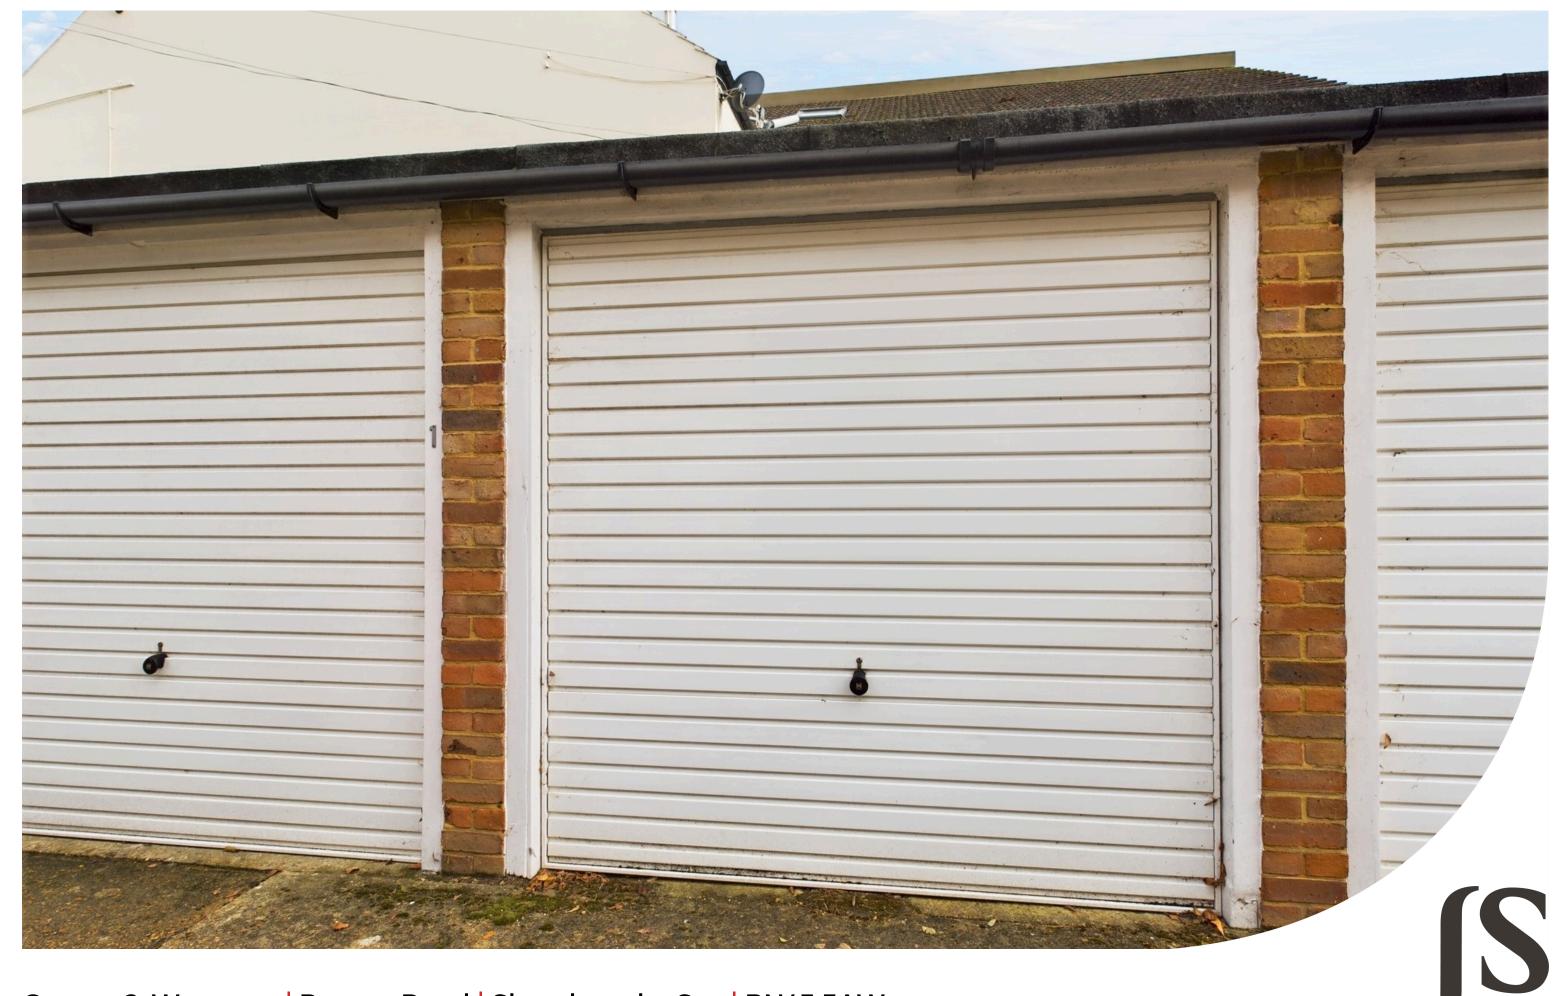

Jacobs | Steel

Garage 2, Weppons | Ravens Road | Shoreham by Sea | BN43 5AW £32,000

We are delighted to offer for sale this single brick built garage situated in a compound close to Shoreham Town Centre.

#### INTERNAL

BRICK BUILT GARAGE - 5m x 2.46m (16'5" x 8'1")

Having an up and over door.