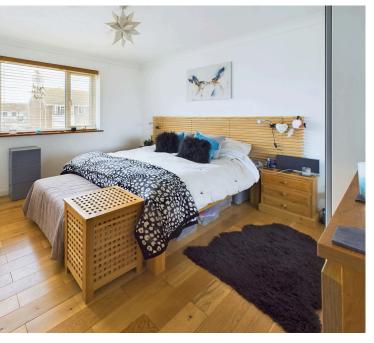

FIRST FLOOR LANDING East aspect. Comprising, window, storage cupboard, sunken spotlights.

BEDROOM ONE East aspect. Comprising pvcu double glazed window with fitted blind, solid oak wood flooring, fitted mirrored wardrobes with hanging rail and shelving, further built in walk in wardrobes, radiator, coving, loft hatch access being partly boarded and having a pull down ladder.

BEDROOM TWO West aspect. Comprising pvcu double glazed window with fitted blind, coving, solid oak wood flooring, radiator.

BEDROOM THREE West facing. Comprising pvcu double glazed window with fitted blind, solid oak wood flooring, radiator, coving, double glazed velux window with fitted blind.