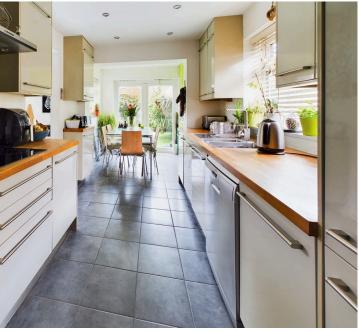

EXTENDED KITCHEN/DINING ROOM Triple aspect being West, South and East aspects. Comprising two pvcu double glazed windows with fitted blinds, solid oak work surfaces with cupboards below and matching eye level cupboards, inset one and a half bowl stainless steel sink unit with mixer tap, provision for washing machine & dishwasher, inset four ring electric hob with extractor fan over, matching integrated twin ovens, space for fridge/freezer, tiled flooring, sunken spotlights, pvcu double glazed double doors leading out onto West facing rear garden.