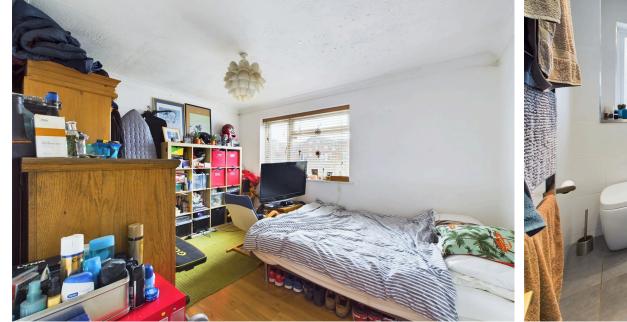

BEDROOM FOUR East aspect. Comprising pvcu double glazed window with fitted blind, laminate flooring, built in wardrobes with hanging rail and shelving, built in desk, coving.

SPACIOUS LOUNGE West aspect. Comprising pvcu double glazed sunflex bifolding doors, tiled flooring, radiator, recess shelving, cupboards, understairs storage cupboard, coving, sunken spotlights, opening to:-