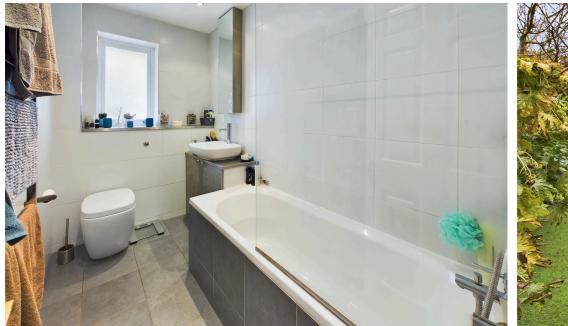

MODERN BATHROOM South aspect. Comprising obscure glass pvcu double glazed window, panel enclosed bath having a shower attachment over, contemporary hand wash basin with contemporary mixer tap and vanity unit below, low flush wc, fully tiled walls, tiled flooring, wall mounted heated towel rail, sunken spotlights, extractor fan.