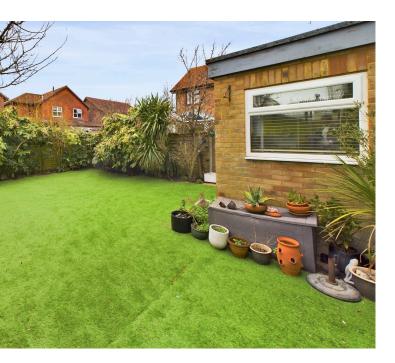

FEATURE WEST FACING REAR GARDEN Laid to artificial grass having various mature shrub, tree and plant borders, two palm trees, side door into garage, side gate.

GARAGE