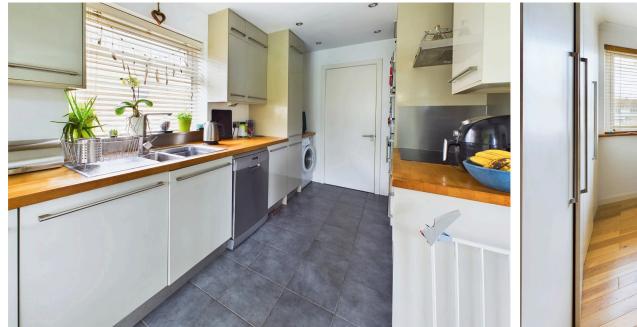

EXTENDED KITCHEN/DINING ROOM Triple aspect being West, South and East aspects. Comprising two pvcu double glazed windows with fitted blinds, solid oak work surfaces with cupboards below and matching eye level cupboards, inset one and a half bowl stainless steel sink unit with mixer tap, provision for washing machine & dishwasher, inset four ring electric hob with extractor fan over, matching integrated twin ovens, space for fridge/freezer, tiled flooring, sunken spotlights, pvcu double glazed double doors leading out onto West facing rear garden.

GROUND FLOOR CLOAKROOM Comprising hand wash basin with vanity unit below, wall mounted heated towel rail, low flush wc, cupboard with shelving, airing cupboard housing wall mounted Worcester boiler, tiled flooring, extractor fan, sunken spotlights.