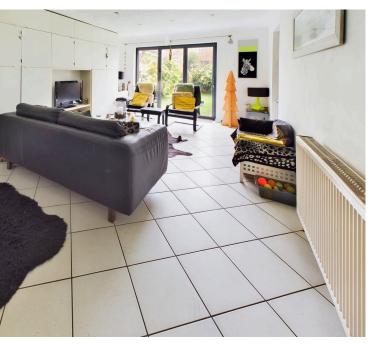

BEDROOM FOUR East aspect. Comprising pvcu double glazed window with fitted blind, laminate flooring, built in wardrobes with hanging rail and shelving, built in desk, coving.

SPACIOUS LOUNGE West aspect. Comprising pvcu double glazed sunflex bifolding doors, tiled flooring, radiator, recess shelving, cupboards, understairs storage cupboard, coving, sunken spotlights, opening to:-