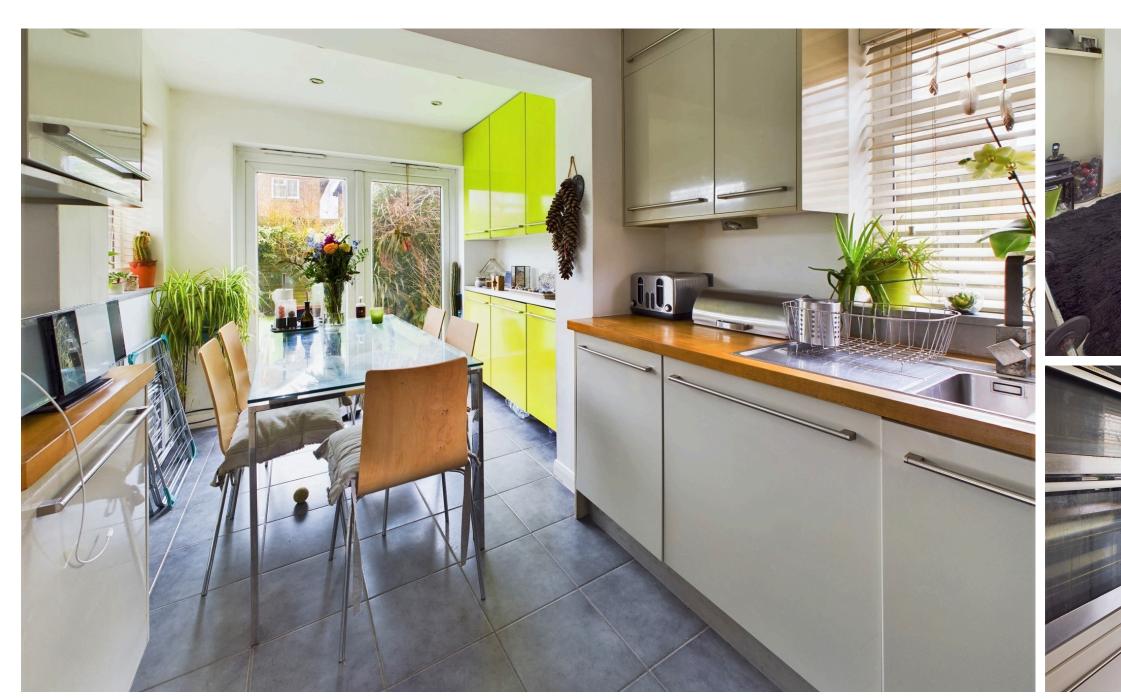

EXTENDED KITCHEN/DINING ROOM Triple aspect being West, South and East aspects. Comprising two pvcu double glazed windows with fitted blinds, solid oak work surfaces with cupboards below and matching eye level cupboards, inset one and a half bowl stainless steel sink unit with mixer tap, provision for washing machine & dishwasher, inset four ring electric hob with extractor fan over, matching integrated twin ovens, space for fridge/freezer, tiled flooring, sunken spotlights, pvcu double glazed double doors leading out onto West facing rear garden.