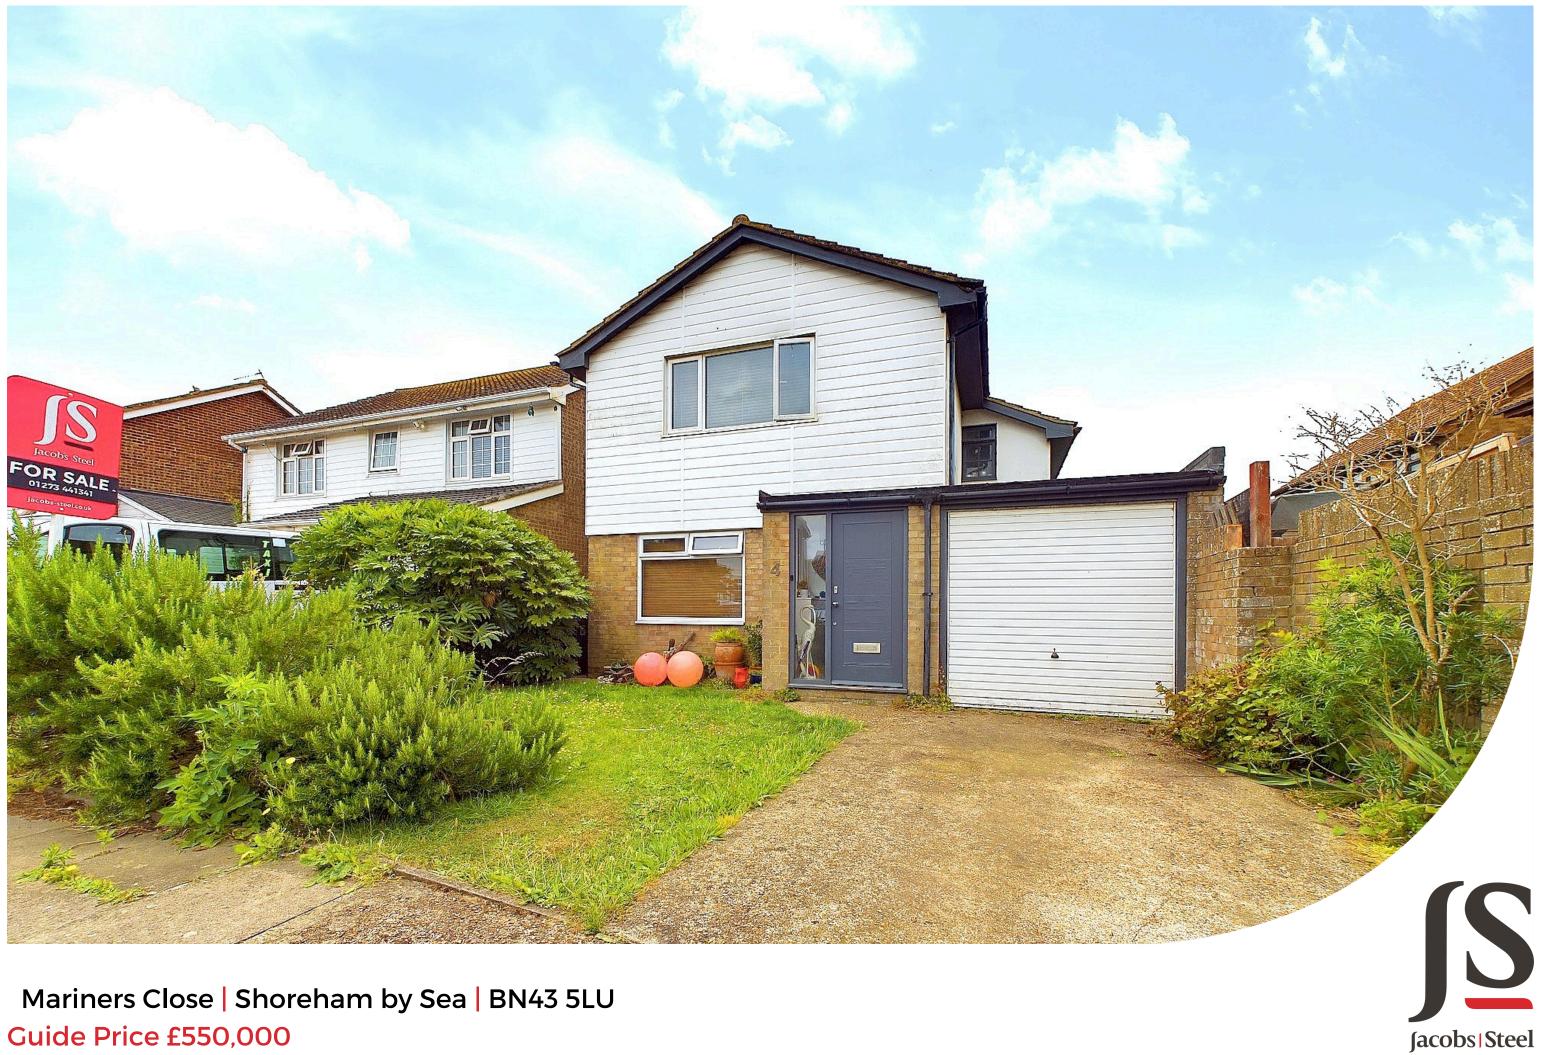

We are delighted to offer for sale this rare opportunity to acquire this extended and versatile four bedroom detached house situated within this charming cul de sac location.

# **Key Features**

- The Foreshore Is Within A Short Walk
- Four Bedrooms
- Extended Kitchen/Dining Room
- Ground Floor Wc
- Good School Catchment Area
- West Facing Rear Garden
- No Ongoing Chain
- Integral Garage
- Off Road Parking
- Inspection Is A Must

#### **EXTERNAL**

FRONT GARDEN Large paved area affording off road parking for approximately two vehicle with scope for further off road parking (Stnpc), leading onto lawned area having various shrub and plant borders.