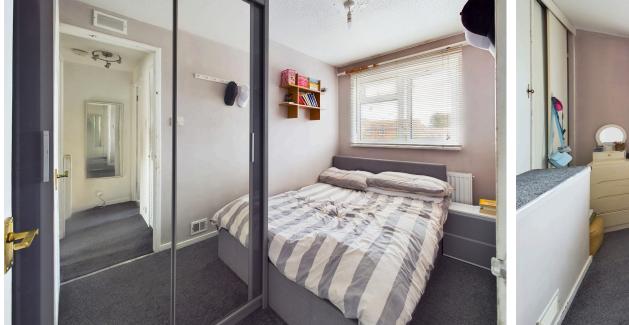

MASTER BEDROOM West aspect. Comprising single radiator, fitted wardrobes with various hanging rails and recessed shelving, pvcu double glazed window, single ceiling light fitting, various power points.

BEDROOM TWO East aspect. Comprising carpeted flooring, single radiator, pvcu double glazed window.

FITTED FAMILY BATHROOM East aspect. Comprising vinyl flooring, chrome ladder style heated towel rail, panel enclosed bath, hand wash basin, low flush wc, extractor fan, fully tiled walls, single ceiling light fitting, obscure glass pvcu double glazed window, wall mounted vanity unit mirror.