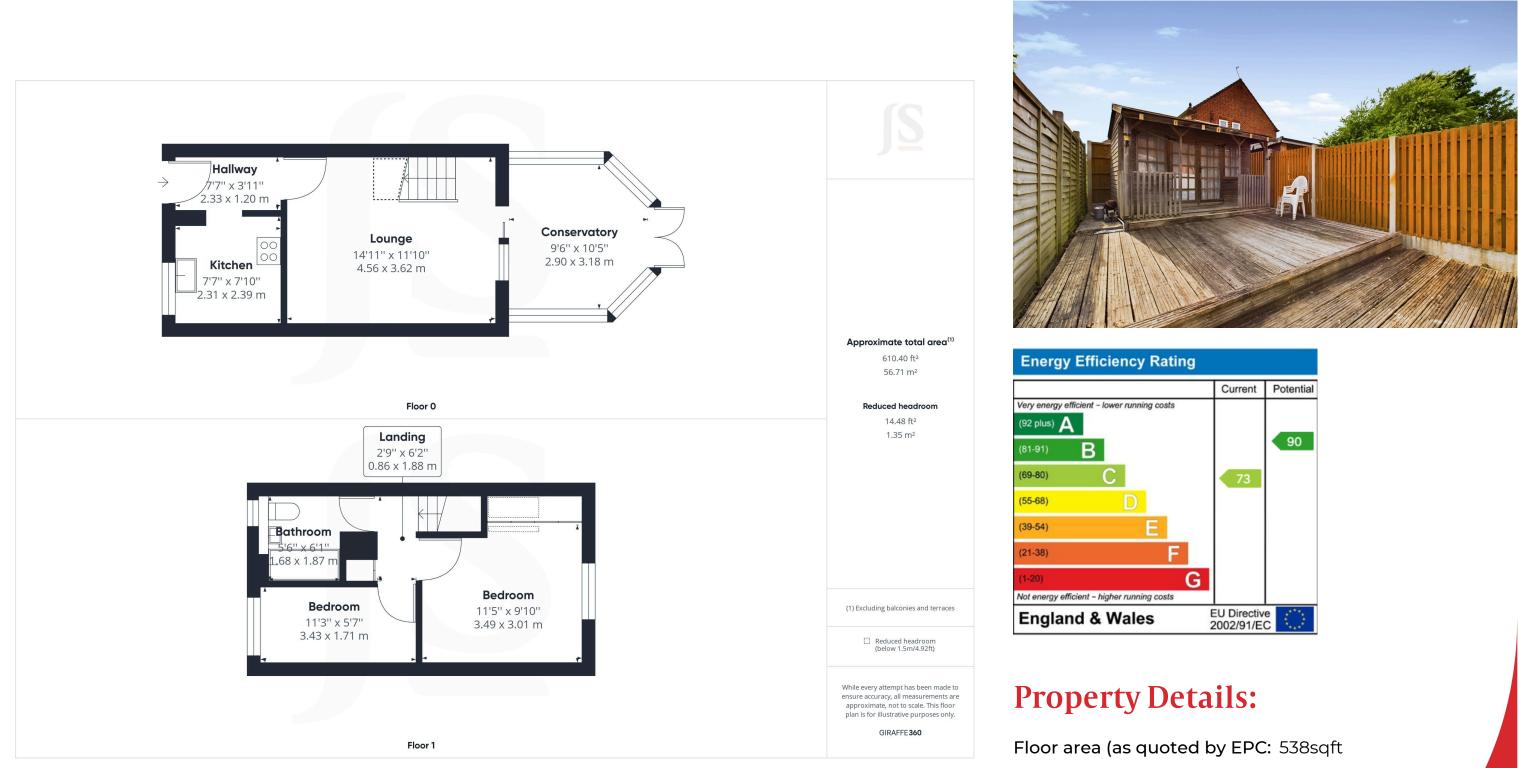

#### EXTERNAL

FRONT GARDEN Mainly laid to lawn with pathway leading to front door, second pathway leading to side and rear access.

LOW MAINTENANCE WEST ASPECT REAR GARDEN Being mainly laid to decking, fence enclosed, timber built summerhouse benefitting from power, two outside light, gated side access.