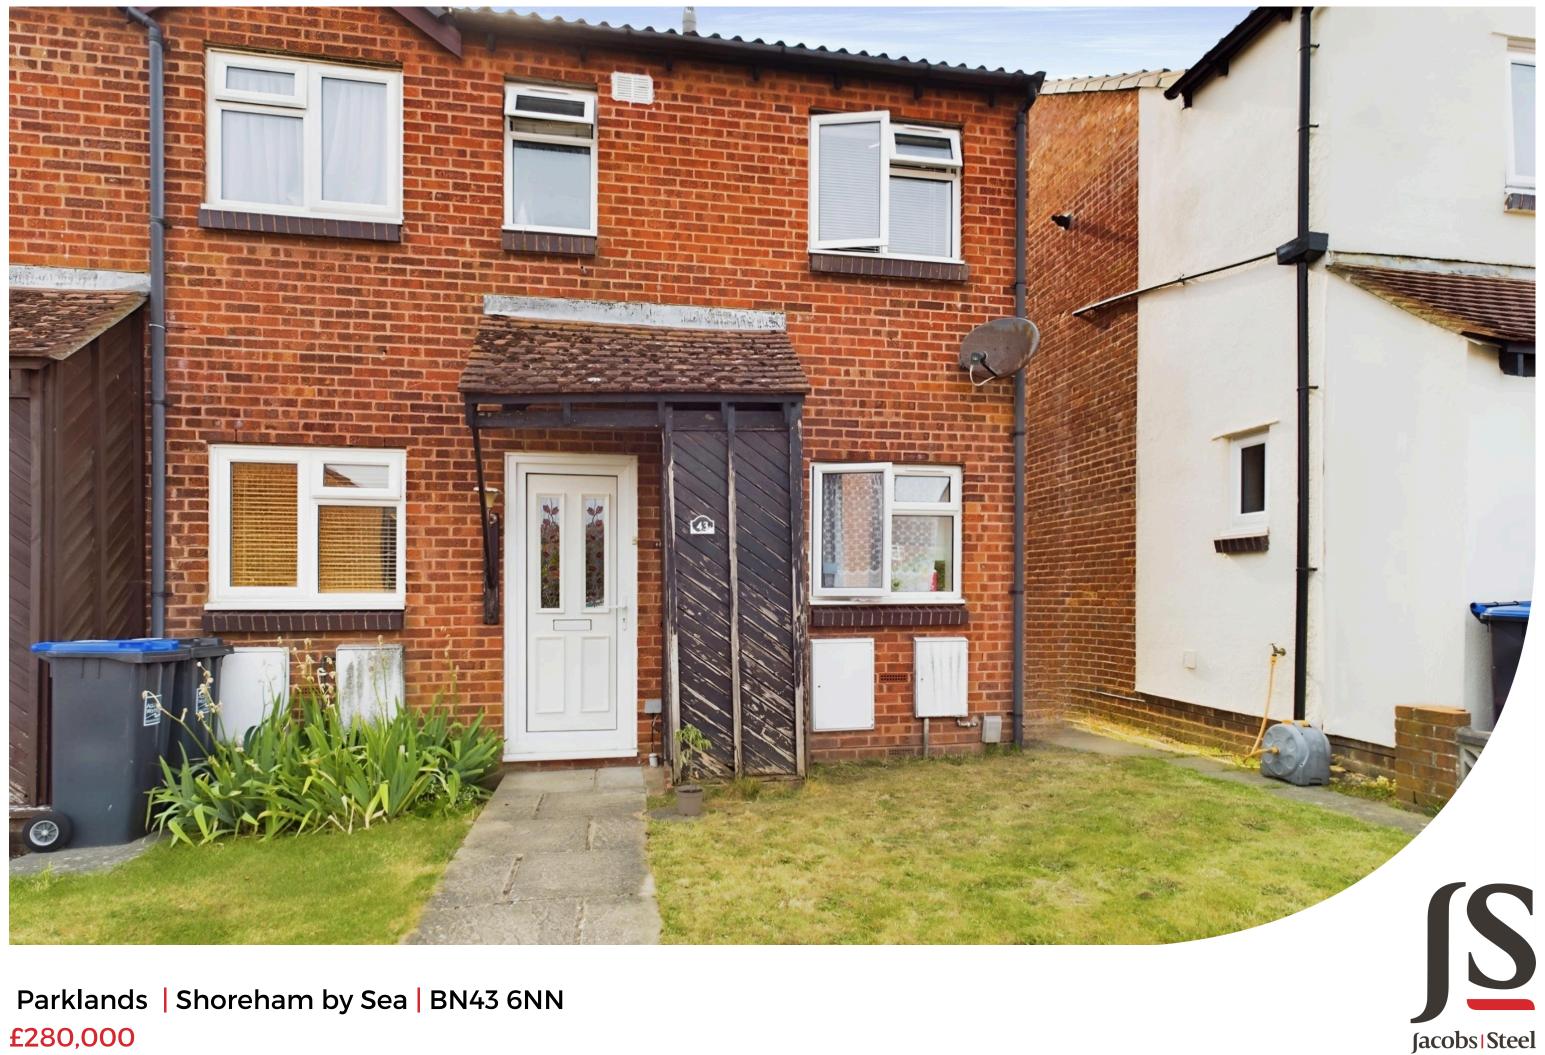

# £280,000

We are delighted to offer for sale this extended two double bedroom end of terrace freehold house located in the popular Parklands development in Shoreham

#### EXTERNAL

FRONT GARDEN Mainly laid to lawn with pathway leading to front door, second pathway leading to side and rear access.

LOW MAINTENANCE WEST ASPECT REAR GARDEN Being mainly laid to decking, fence enclosed, timber built summerhouse benefitting from power, two outside light, gated side access.