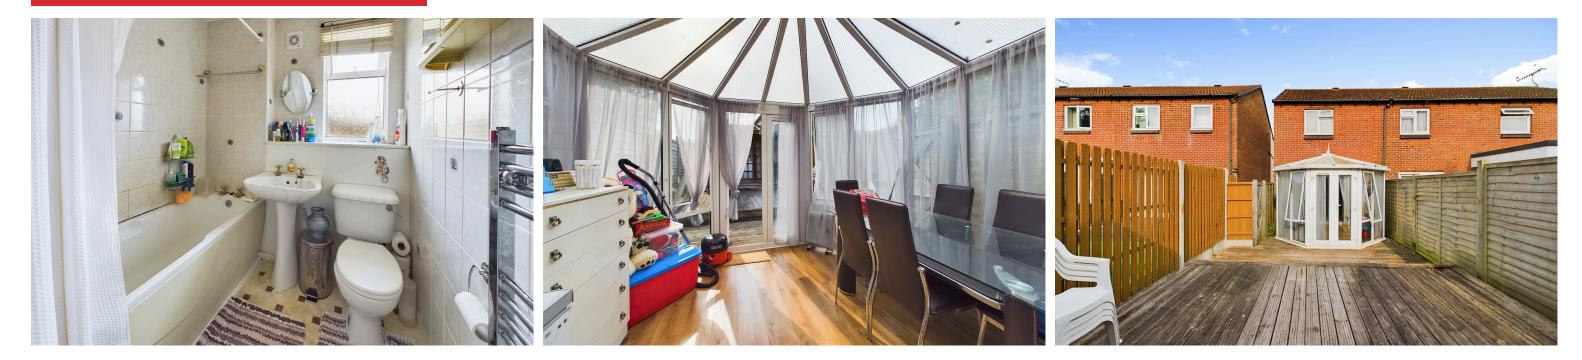

FITTED KITCHEN East aspect. Comprising roll edge laminate work surfaces with cupboards below and matching eye level cupboards with a high white gloss finish, laminate flooring, space and provision for oven cooker with extractor fan above, space for undercounter fridge and freezer units, space and provision for washing machine, inset one and a half bowl single drainer stainless steel sink unit with mixer tap, fully tiled walls, pvcu double glazed window, wall mounted Worcester Bosch combination boiler, single ceiling light fitting, various power points.

CONSERVATORY EXTENSION West aspect. Comprising laminate flooring, single radiator, two wall mounted light fittings, pvcu double glazed opening windows, pvcu double glazed double opening doors out onto low maintenance West aspect rear garden.

#### EXTERNAL

FRONT GARDEN Mainly laid to lawn with pathway leading to front door, second pathway leading to side and rear access.

LOW MAINTENANCE WEST ASPECT REAR GARDEN Being mainly laid to decking, fence enclosed, timber built summerhouse benefitting from power, two outside light, gated side access.