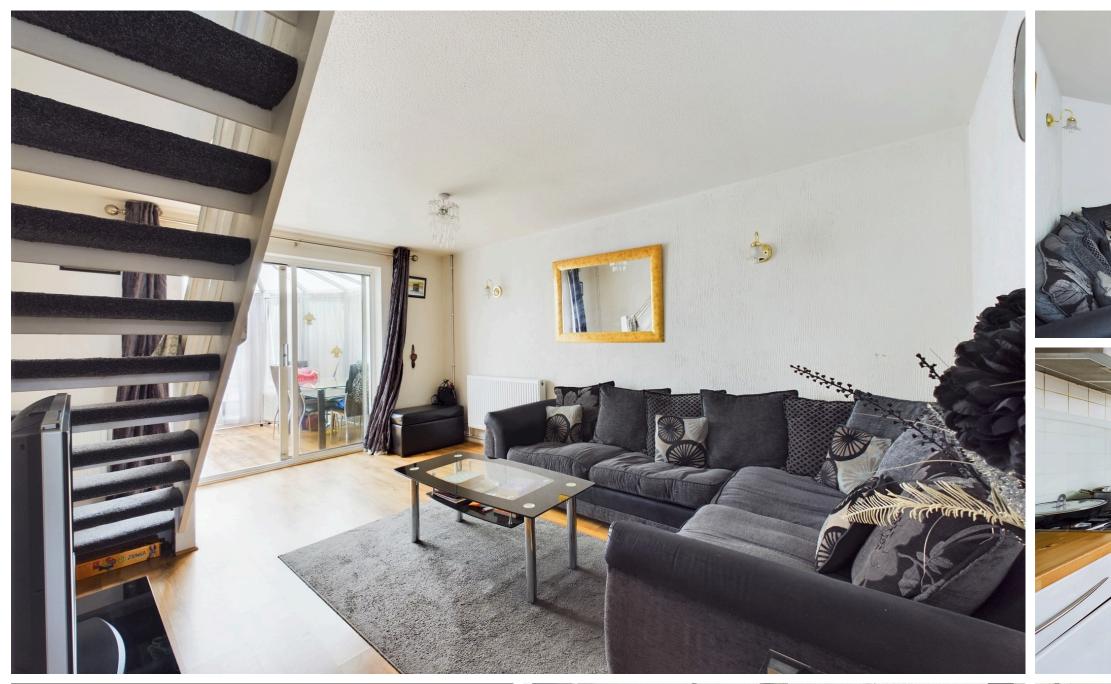

SPACIOUS LOUNGE West aspect. Comprising laminate flooring, various power points, television point, single ceiling light fitting, two wall mounted light fittings, two radiators, wall mounted temperature control, stairs to first floor, double glazed sliding door leading out into:-

CONSERVATORY EXTENSION West aspect. Comprising laminate flooring, single radiator, two wall mounted light fittings, pvcu double glazed opening windows, pvcu double glazed double opening doors out onto low maintenance West aspect rear garden.