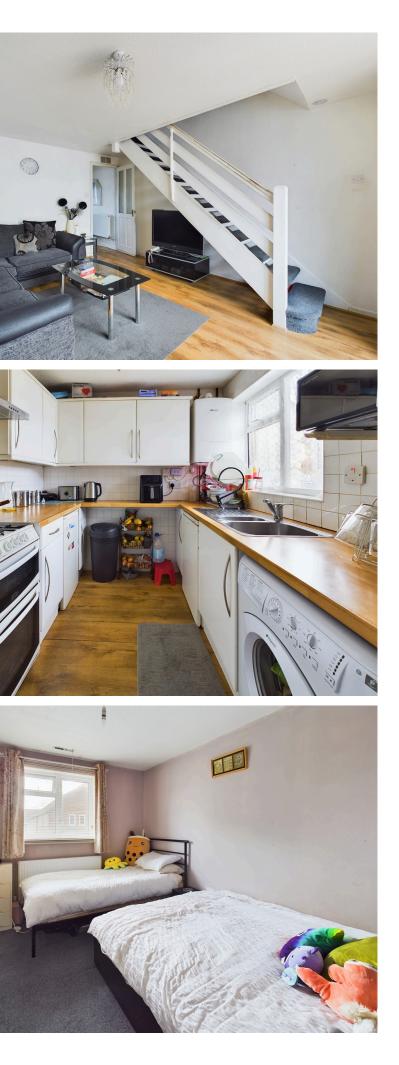

FITTED KITCHEN East aspect. Comprising roll edge laminate work surfaces with cupboards below and matching eye level cupboards with a high white gloss finish, laminate flooring, space and provision for oven cooker with extractor fan above, space for undercounter fridge and freezer units, space and provision for washing machine, inset one and a half bowl single drainer stainless steel sink unit with mixer tap, fully tiled walls, pvcu double glazed window, wall mounted Worcester Bosch combination boiler, single ceiling light fitting, various power points.

SPACIOUS LOUNGE West aspect. Comprising laminate flooring, various power points, television point, single ceiling light fitting, two wall mounted light fittings, two radiators, wall mounted temperature control, stairs to first floor, double glazed sliding door leading out into:-

BEDROOM TWO East aspect. Comprising carpeted flooring, single radiator, pvcu double glazed window.

FITTED FAMILY BATHROOM East aspect. Comprising vinyl flooring, chrome ladder style heated towel rail, panel enclosed bath, hand wash basin, low flush wc, extractor fan, fully tiled walls, single ceiling light fitting, obscure glass pvcu double glazed window, wall mounted vanity unit mirror.