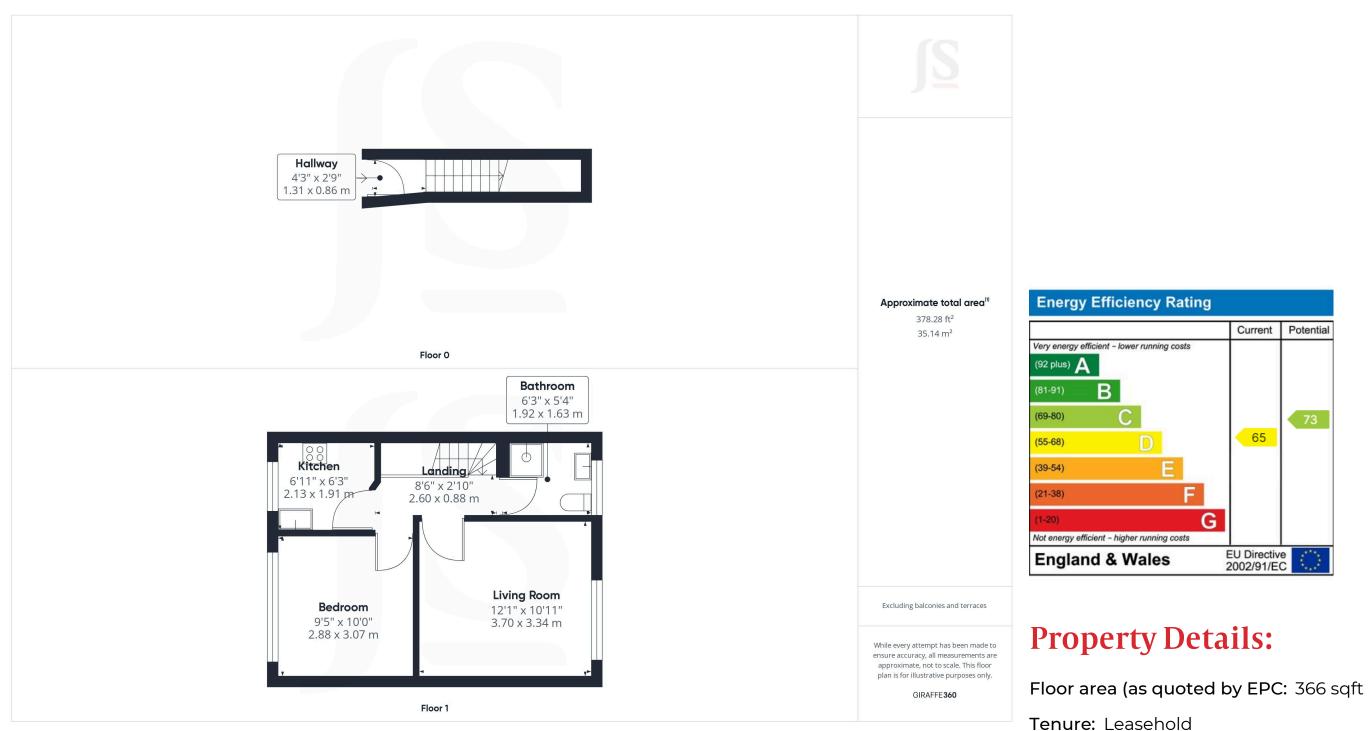

#### FIRST FLOOR

LANDING Comprising loft hatch access, wall mounted Dimplex electric storage heater.

SPACIOUS LOUNGE South aspect. Comprising pvcu double glazed window, wall mounted Dimplex electric storage heater, dado rail.

DOUBLE BEDROOM North aspect. Comprising pvcu double glazed window, wall mounted Dimplex storage heater.

KITCHEN North aspect. Comprising pvcu double glazed window, roll edge laminate work surfaces with cupboards below, matching eye level cupboards, inset one and a half bowl stainless steel sink unit with mixer tap, space for oven/cooker, space for fridge/freezer, part tiled splashbacks.

SHOWER ROOM South aspect. Comprising shower cubicle being fully tiled having a wall mounted electric Mira shower, pedestal hand wash basin, low flush wc, part tiled walls, obscure glass pvcu double glazed window with fitted roller blind.

#### LEASEHOLD

Lease: 99 years remaining Maintenance: Approximately £1500 per annum Ground Rent: Approximately £100 per annum