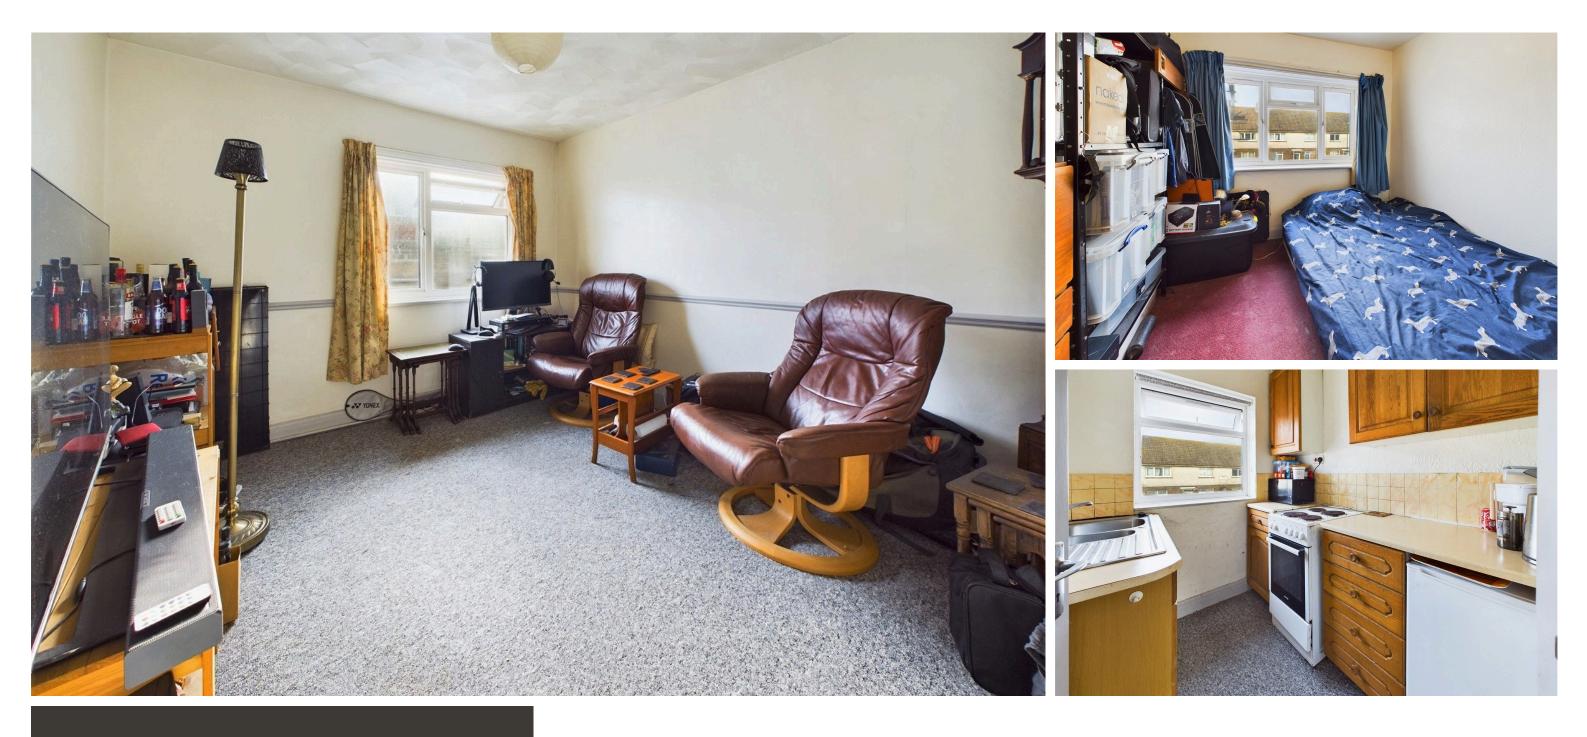

#### FIRST FLOOR

LANDING Comprising loft hatch access, wall mounted Dimplex electric storage heater.

SPACIOUS LOUNGE South aspect. Comprising pvcu double glazed window, wall mounted Dimplex electric storage heater, dado rail.

DOUBLE BEDROOM North aspect. Comprising pvcu double glazed window, wall mounted Dimplex storage heater.

KITCHEN North aspect. Comprising pvcu double glazed window, roll edge laminate work surfaces with cupboards below, matching eye level cupboards, inset one and a half bowl stainless steel sink unit with mixer tap, space for oven/cooker, space for fridge/freezer, part tiled splashbacks.

SHOWER ROOM South aspect. Comprising shower cubicle being fully tiled having a wall mounted electric Mira shower, pedestal hand wash basin, low flush wc, part tiled walls, obscure glass pvcu double glazed window with fitted roller blind.