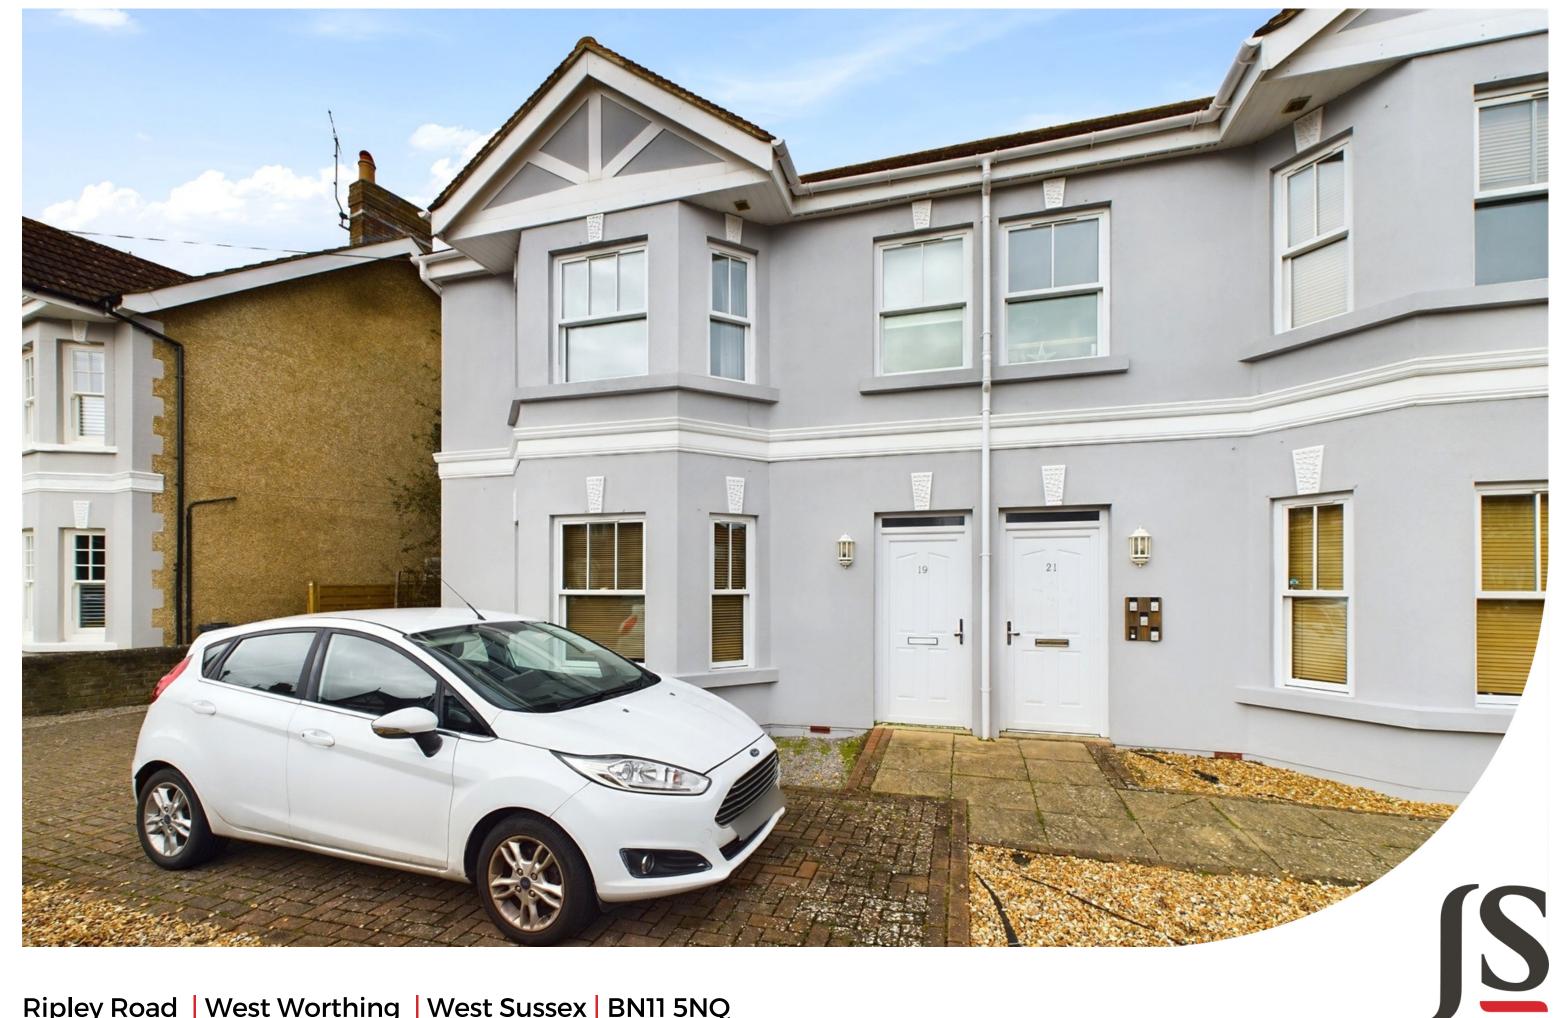

Jacobs | Steel

Ripley Road | West Worthing | West Sussex | BN11 5NQ Asking Price Of £190,000

We are pleased to be able to offer a ground floor, converted apartment. The property offers one bedroom, south facing lounge, fitted kitchen and bathroom. The apartment benefits from one allocated parking space and is only 350 yards from Goring Road Shopping Facilities.

## **Key Features**

- Ground Floor Apartment
- One Bedroom
- South Facing Lounge
- Fitted Kitchen
- Bathroom
- Allocated Parking Space
- 350 Yards From Goring Road Shopping Facilities
- 0.4 miles from West Worthing Station
- Long Lease

### **EXTERNAL**

One allocated parking space to the front, Bin stores to the rear.

### LOCATION

in a highly sought after position in West Worthing being within 350 yards of Goring Road shops. West Worthing Station is approx 0.4 miles away. The seafront is within three quarters of a mile. Worthing Town Centre with its comprehensive shopping amenities, restaurants, pubs, cinemas, theatres and leisure facilities is less than one and a half miles away.