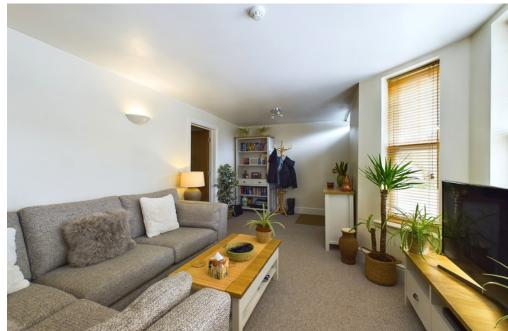

1 Bedrooms

1 Bathrooms

**1 Reception Room** 

### **INTERNAL**

Private front door leading into the lounge/ dining room. The lounge offers a south facing bay fronted window, opening into the hallway with access to the kitchen. The fitted kitchen comprises of wall and base units, space for fridge/ freezer, space and plumbing for washing machine, built in oven, electric hob, sink, drainer, gas fired combi boiler and double glazed window. The bedroom measures. The bathroom comprises of bath with shower above, wash hand basin and WC.