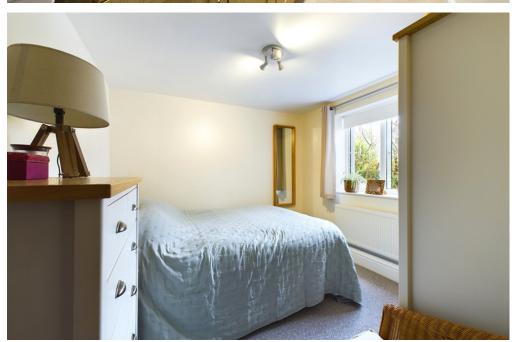

### **INTERNAL**

Private front door leading into the lounge/ dining room. The lounge offers a south facing bay fronted window, opening into the hallway with access to the kitchen. The fitted kitchen comprises of wall and base units, space for fridge/ freezer, space and plumbing for washing machine, built in oven, electric hob, sink, drainer, gas fired combi boiler and double glazed window. The bedroom measures. The bathroom comprises of bath with shower above, wash hand basin and WC.