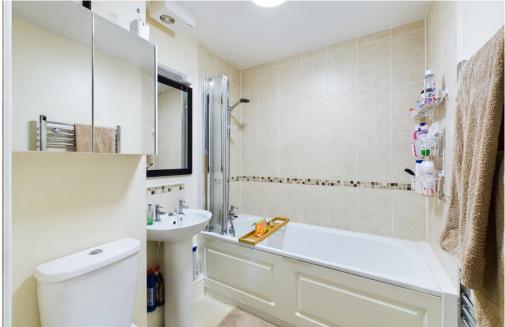

### **INTERNAL**

Private front door leading into the lounge/ dining room. The lounge offers a south facing bay fronted window, opening into the hallway with access to the kitchen. The fitted kitchen comprises of wall and base units, space for fridge/ freezer, space and plumbing for washing machine, built in oven, electric hob, sink, drainer, gas fired combi boiler and double glazed window. The bedroom measures. The bathroom comprises of bath with shower above, wash hand basin and WC.