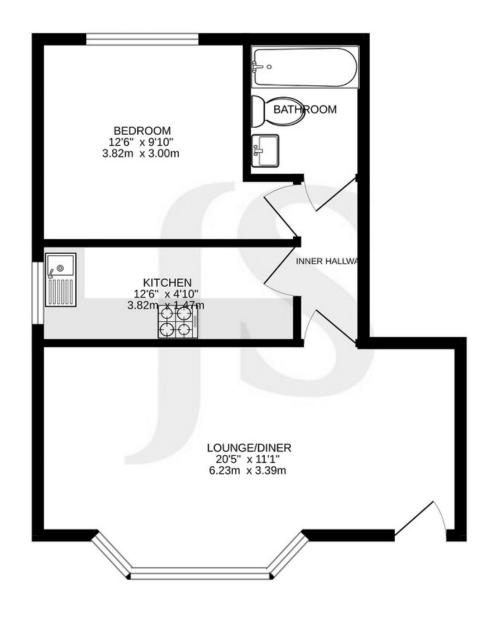

1 Bedrooms

1 Bathrooms

**1 Reception Room** 

### **INTERNAL**

Private front door leading into the lounge/ dining room. The lounge offers a south facing bay fronted window, opening into the hallway with access to the kitchen. The fitted kitchen comprises of wall and base units, space for fridge/ freezer, space and plumbing for washing machine, built in oven, electric hob, sink, drainer, gas fired combi boiler and double glazed window. The bedroom measures. The bathroom comprises of bath with shower above, wash hand basin and WC.

### **TENURE**

Share of Freehold & Leasehold

Lease: 115 years

Service Charge: £700 per annum Ground Rent: £200 per annum

е

ery attempts has been made to ensure the accuracy of the floorplan contained here, measurements windows, comes and any other letters are approximate and no responsibility is taken for any error, in or mis-statement. This plan is for illustrative purposes only and should be used as such by any re purchaser. The services, systems and appliances shown have not been tested and no guaranter as to their operability or efficiency can be given.