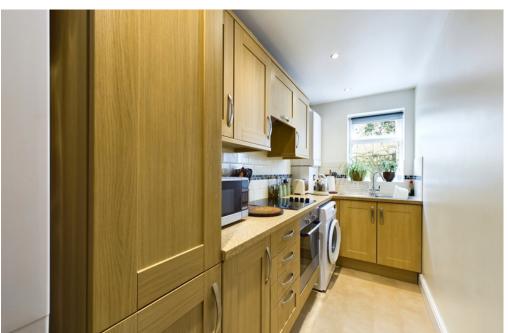

### **INTERNAL**

Private front door leading into the lounge/ dining room. The lounge offers a south facing bay fronted window, opening into the hallway with access to the kitchen. The fitted kitchen comprises of wall and base units, space for fridge/ freezer, space and plumbing for washing machine, built in oven, electric hob, sink, drainer, gas fired combi boiler and double glazed window. The bedroom measures. The bathroom comprises of bath with shower above, wash hand basin and WC.