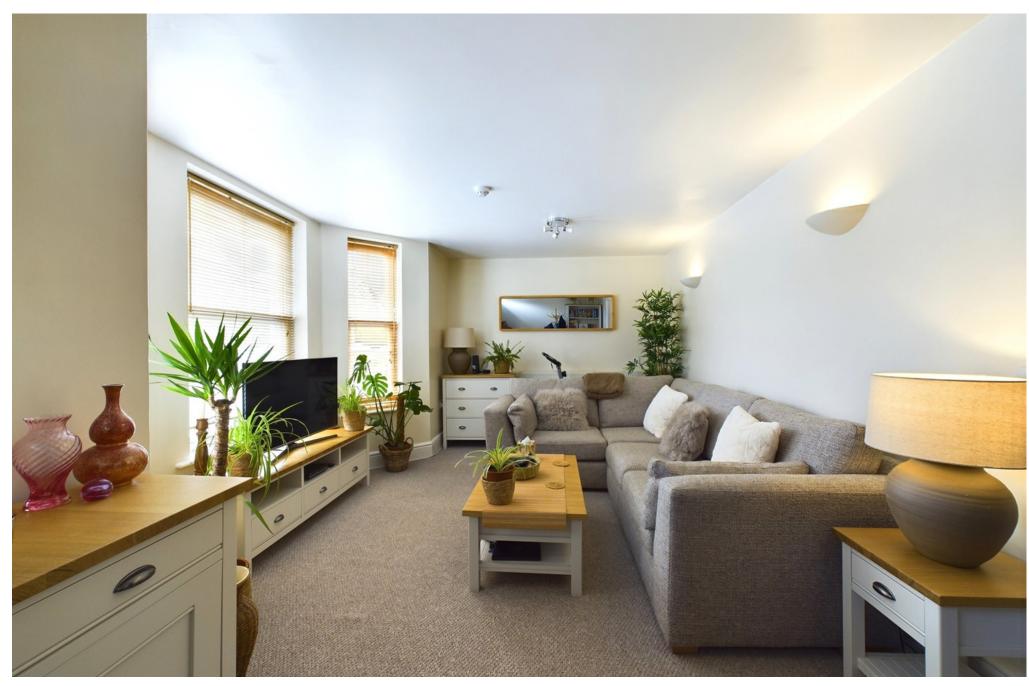

1 Bedrooms

1 Bathrooms

**1 Reception Room** 

### **INTERNAL**

Private front door leading into the lounge/ dining room. The lounge offers a south facing bay fronted window, opening into the hallway with access to the kitchen. The fitted kitchen comprises of wall and base units, space for fridge/ freezer, space and plumbing for washing machine, built in oven, electric hob, sink, drainer, gas fired combi boiler and double glazed window. The bedroom measures. The bathroom comprises of bath with shower above, wash hand basin and WC.