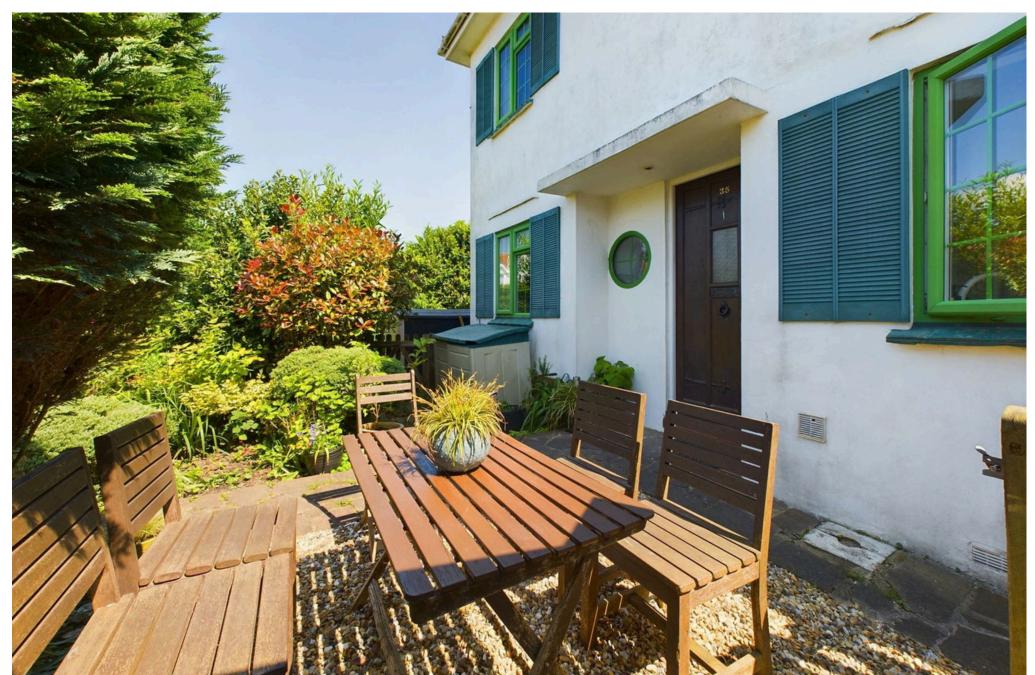

## **EXTERNAL**

The property features a wonderful mature garden with various mature shrubs, plants and bushes offering an oasis of colour and tranquility, the owners have installed a shed/summer house to enjoy the garden from within which can also be used as a study space, the property features off road parking for 1 car.