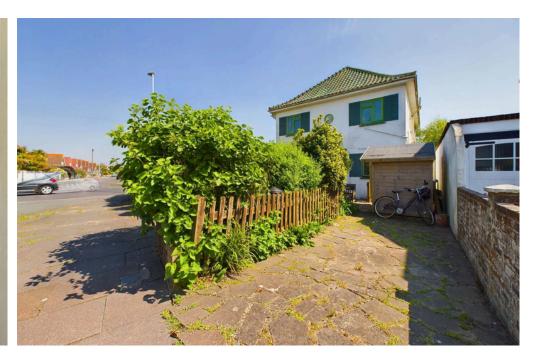

## **EXTERNAL**

The property features a wonderful mature garden with various mature shrubs, plants and bushes offering an oasis of colour and tranquility, the owners have installed a shed/summer house to enjoy the garden from within which can also be used as a study space, the property features off road parking for 1 car.

### LOCATION

on Sea Place only 200 yards from Goring-By-Sea Seafront with access to the promenade providing great walking routes along the seafront to Sea Lane Cafe which is only 0.8 miles away. Worthing Sailing Club is nearby. Local shopping facilities can be found on Goring Road which is approx 0.6 miles. Bus routes run nearby on Marine Crescent and the nearest station is Durrington-On-Sea.