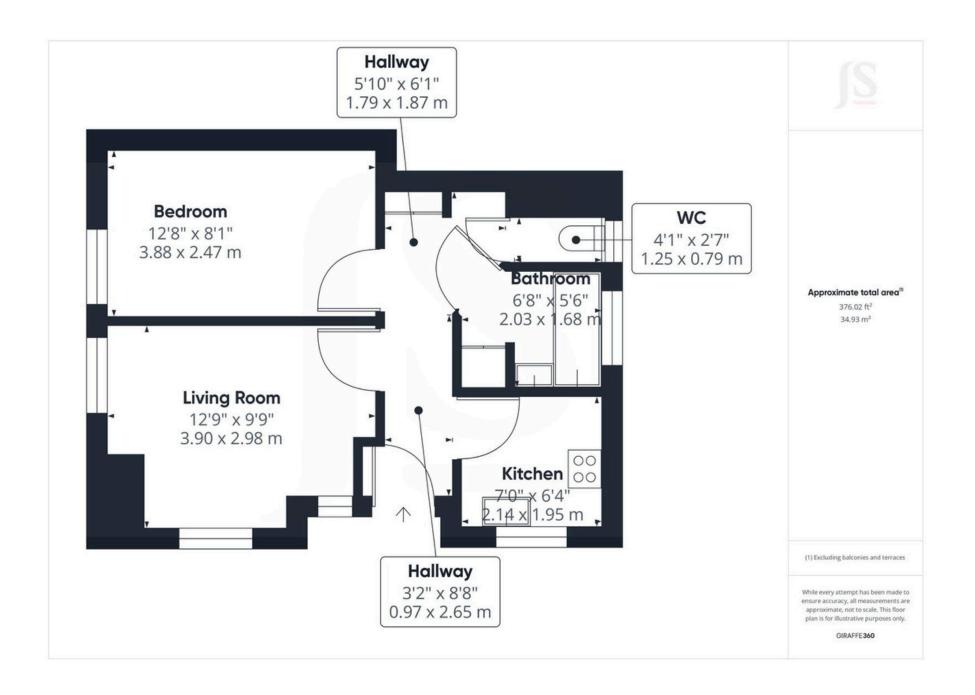

1 Bedrooms

1 Bathrooms

**1 Reception Rooms** 

### **INTERNAL**

Entry into hallway to all rooms, lounge with dual aspect and characterful porthole window, fully fitted kitchen with freestanding appliances, window and sink. Double bedroom with fitted wardrobes, bathroom with shower over bath, sink and and heated towel rail. Separate W.C with toilet. The property features part stripped wood floorboards and laminate flooring.