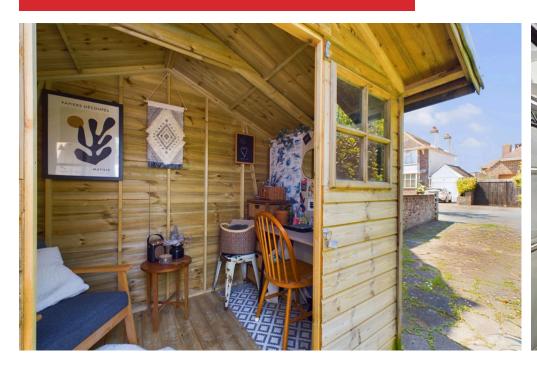

## **EXTERNAL**

The property features a wonderful mature garden with various mature shrubs, plants and bushes offering an oasis of colour and tranquility, the owners have installed a shed/summer house to enjoy the garden from within which can also be used as a study space, the property features off road parking for 1 car.