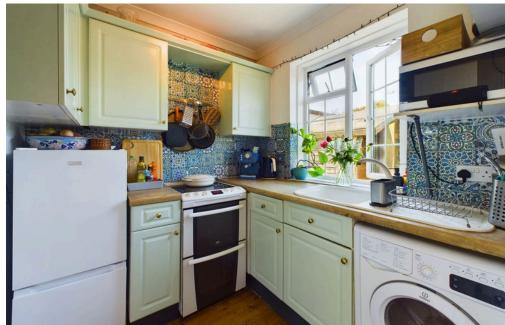

### **INTERNAL**

Entry into hallway to all rooms, lounge with dual aspect and characterful porthole window, fully fitted kitchen with freestanding appliances, window and sink. Double bedroom with fitted wardrobes, bathroom with shower over bath, sink and and heated towel rail. Separate W.C with toilet. The property features part stripped wood floorboards and laminate flooring.