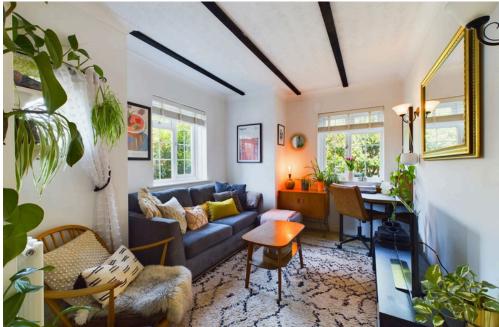

### **INTERNAL**

Entry into hallway to all rooms, lounge with dual aspect and characterful porthole window, fully fitted kitchen with freestanding appliances, window and sink. Double bedroom with fitted wardrobes, bathroom with shower over bath, sink and and heated towel rail. Separate W.C with toilet. The property features part stripped wood floorboards and laminate flooring.