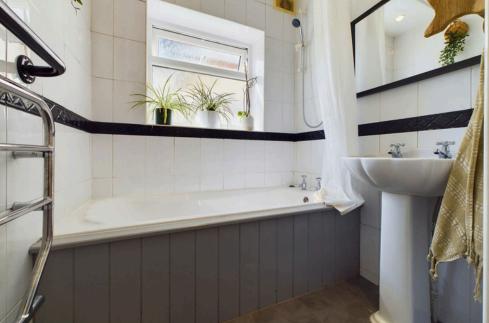

### **INTERNAL**

Entry into hallway to all rooms, lounge with dual aspect and characterful porthole window, fully fitted kitchen with freestanding appliances, window and sink. Double bedroom with fitted wardrobes, bathroom with shower over bath, sink and and heated towel rail. Separate W.C with toilet. The property features part stripped wood floorboards and laminate flooring.