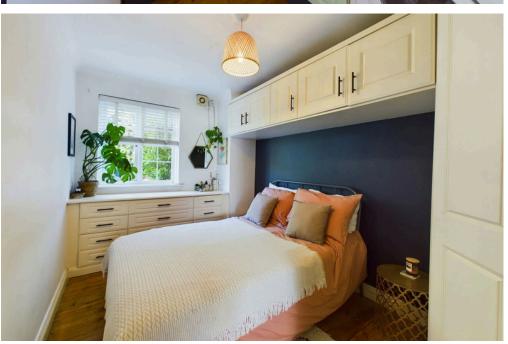

### **INTERNAL**

Entry into hallway to all rooms, lounge with dual aspect and characterful porthole window, fully fitted kitchen with freestanding appliances, window and sink. Double bedroom with fitted wardrobes, bathroom with shower over bath, sink and and heated towel rail. Separate W.C with toilet. The property features part stripped wood floorboards and laminate flooring.