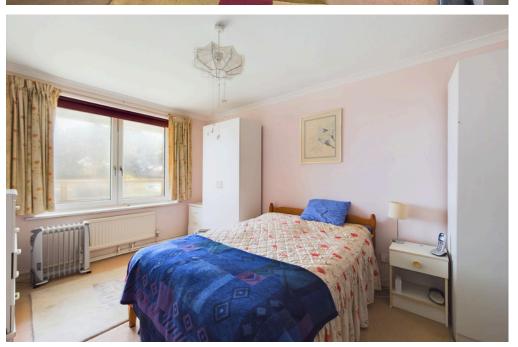

### **INTERNAL**

There is a communal lift and stairs to the second floor with a private entrance to the property. The entrance hall is a generous size with doors to all rooms and three storage cupboards. Doors to all rooms. Bedroom one and Two are both double bedrooms. The lounge is south facing with a door leading out onto the south facing balcony. The kitchen has a range of units with spaces for all appliances. The shower room comprises of a corner shower, wash hand basin & WC. There is also a separate WC next door to the shower room.

COMMUNAL ENTRANCE
ENTRANCE HALL
LOUNGE 19' 5" x 13' 5" (5.92m x 4.09m)
KITCHEN 10' 1" x 7' 02" (3.07m x 2.18m)
BEDROOM ONE 15' 1" x 10' 4" (4.6m x 3.15m)
BEDROOM TWO 12' 4" x 14' 11" (3.76m x 4.55m)
BATHROOM