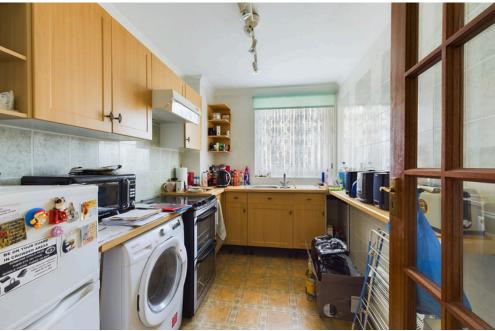

### **INTERNAL**

There is a communal lift and stairs to the second floor with a private entrance to the property. The entrance hall is a generous size with doors to all rooms and three storage cupboards. Doors to all rooms. Bedroom one and Two are both double bedrooms. The lounge is south facing with a door leading out onto the south facing balcony. The kitchen has a range of units with spaces for all appliances. The shower room comprises of a corner shower, wash hand basin & WC. There is also a separate WC next door to the shower room.

COMMUNAL ENTRANCE
ENTRANCE HALL
LOUNGE 19' 5" x 13' 5" (5.92m x 4.09m)
KITCHEN 10' 1" x 7' 02" (3.07m x 2.18m)
BEDROOM ONE 15' 1" x 10' 4" (4.6m x 3.15m)
BEDROOM TWO 12' 4" x 14' 11" (3.76m x 4.55m)
BATHROOM