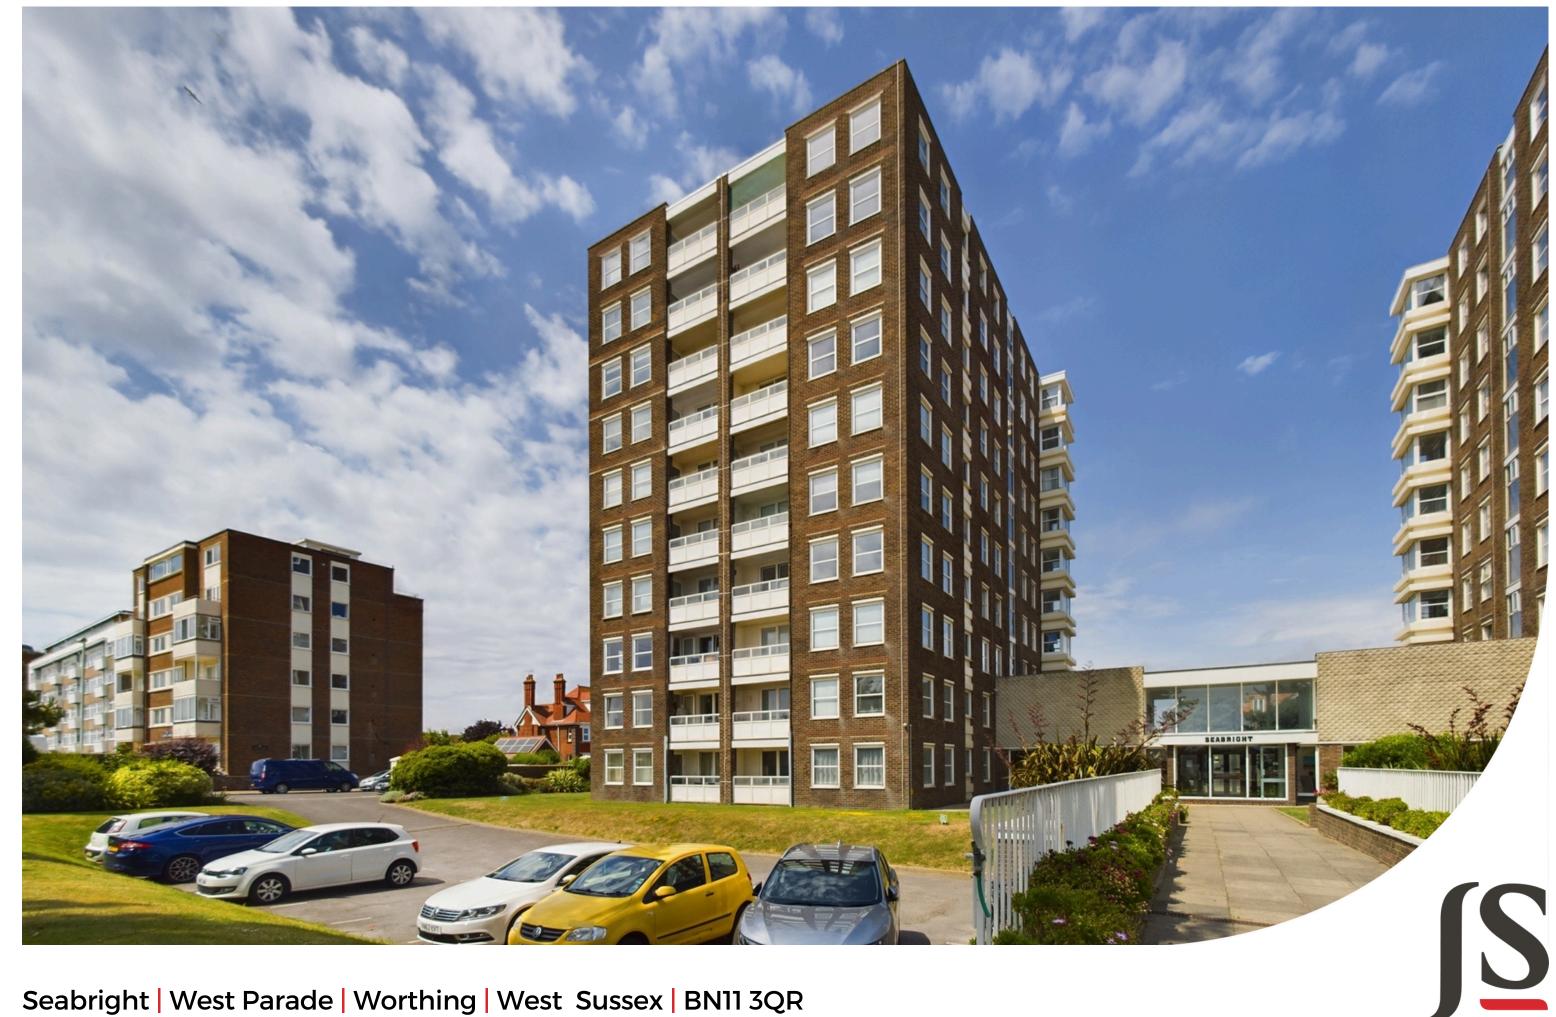

Jacobs|Steel

Seabright | West Parade | Worthing | West Sussex | BN11 3QF Guide Price Of £250,000

A spacious and light, raised ground floor apartment forming part of this popular sea fronting development. The property has two double bedrooms, south facing lounge and balcony, separate kitchen, bathroom & separate WC.

#### LOCATION

On West Parade within a stones throw of Worthing Seafront. Local amenities can be found on Heene Road within a quarter of a mile. Worthing Town Centre with its comprehensive shopping amenities, restaurants, pubs, cinemas, theatres and leisure facilities is approximately three quarters of a mile away. The nearest station is West Worthing which is approximately one mile away. Bus services run nearby.