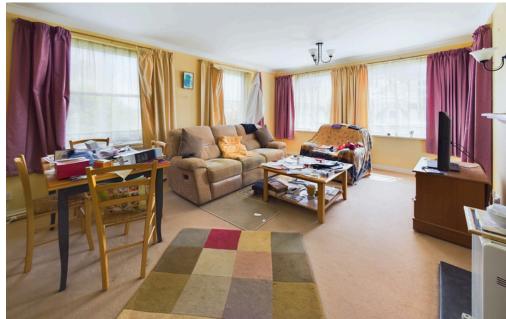

### **INTERNAL**

There is a communal lift and stairs to the second floor with a private entrance to the property. The entrance hall is a generous size with doors to all rooms and three storage cupboards. Doors to all rooms. Bedroom one and Two are both double bedrooms. The lounge is south facing with a door leading out onto the south facing balcony. The kitchen has a range of units with spaces for all appliances. The shower room comprises of a corner shower, wash hand basin & WC. There is also a separate WC next door to the shower room.

COMMUNAL ENTRANCE
ENTRANCE HALL
LOUNGE 19' 5" x 13' 5" (5.92m x 4.09m)
KITCHEN 10' 1" x 7' 02" (3.07m x 2.18m)
BEDROOM ONE 15' 1" x 10' 4" (4.6m x 3.15m)
BEDROOM TWO 12' 4" x 14' 11" (3.76m x 4.55m)
BATHROOM