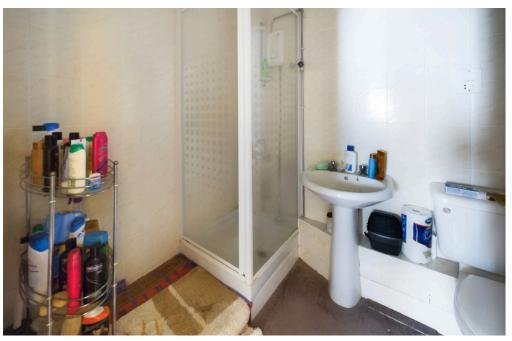

### **INTERNAL**

There is a communal lift and stairs to the second floor with a private entrance to the property. The entrance hall is a generous size with doors to all rooms and three storage cupboards. Doors to all rooms. Bedroom one and Two are both double bedrooms. The lounge is south facing with a door leading out onto the south facing balcony. The kitchen has a range of units with spaces for all appliances. The shower room comprises of a corner shower, wash hand basin & WC. There is also a separate WC next door to the shower room.