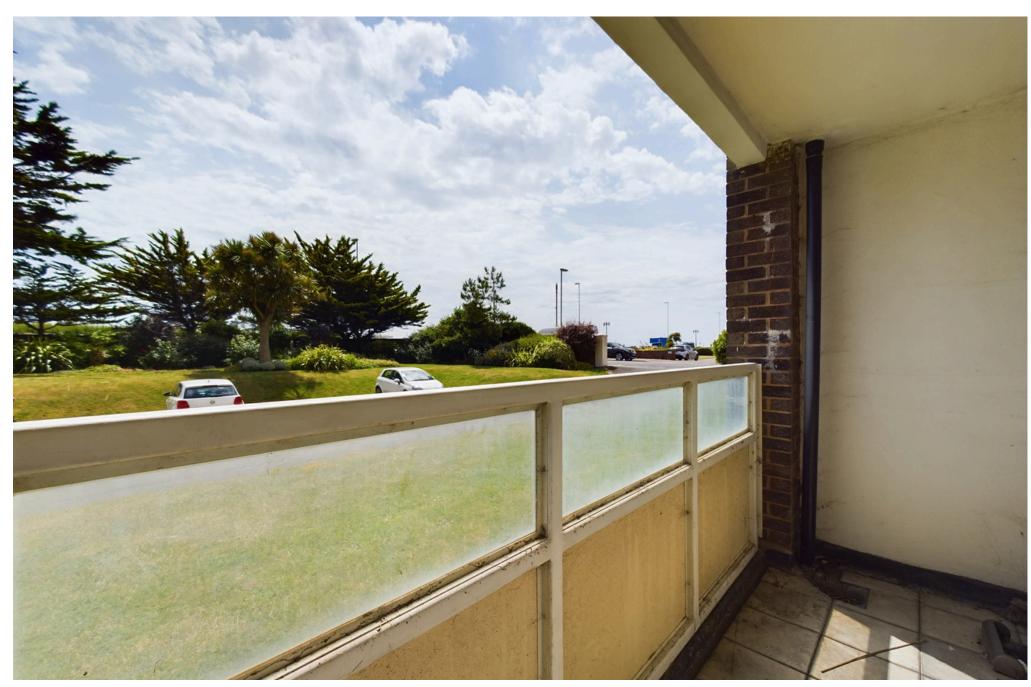

### **INTERNAL**

There is a communal lift and stairs to the second floor with a private entrance to the property. The entrance hall is a generous size with doors to all rooms and three storage cupboards. Doors to all rooms. Bedroom one and Two are both double bedrooms. The lounge is south facing with a door leading out onto the south facing balcony. The kitchen has a range of units with spaces for all appliances. The shower room comprises of a corner shower, wash hand basin & WC. There is also a separate WC next door to the shower room.