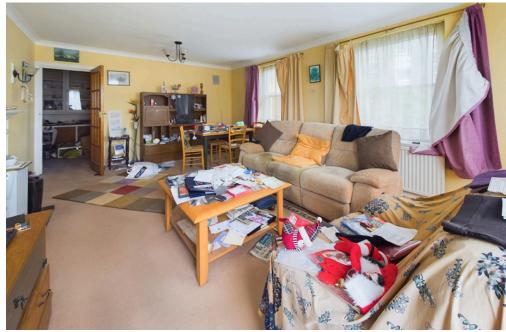

### **INTERNAL**

There is a communal lift and stairs to the second floor with a private entrance to the property. The entrance hall is a generous size with doors to all rooms and three storage cupboards. Doors to all rooms. Bedroom one and Two are both double bedrooms. The lounge is south facing with a door leading out onto the south facing balcony. The kitchen has a range of units with spaces for all appliances. The shower room comprises of a corner shower, wash hand basin & WC. There is also a separate WC next door to the shower room.

COMMUNAL ENTRANCE
ENTRANCE HALL
LOUNGE 19' 5" x 13' 5" (5.92m x 4.09m)
KITCHEN 10' 1" x 7' 02" (3.07m x 2.18m)
BEDROOM ONE 15' 1" x 10' 4" (4.6m x 3.15m)
BEDROOM TWO 12' 4" x 14' 11" (3.76m x 4.55m)
BATHROOM