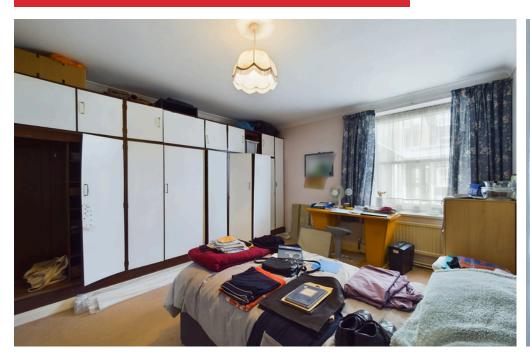

### **INTERNAL**

There is a communal lift and stairs to the second floor with a private entrance to the property. The entrance hall is a generous size with doors to all rooms and three storage cupboards. Doors to all rooms. Bedroom one and Two are both double bedrooms. The lounge is south facing with a door leading out onto the south facing balcony. The kitchen has a range of units with spaces for all appliances. The shower room comprises of a corner shower, wash hand basin & WC. There is also a separate WC next door to the shower room.

COMMUNAL ENTRANCE
ENTRANCE HALL
LOUNGE 19' 5" x 13' 5" (5.92m x 4.09m)
KITCHEN 10' 1" x 7' 02" (3.07m x 2.18m)
BEDROOM ONE 15' 1" x 10' 4" (4.6m x 3.15m)
BEDROOM TWO 12' 4" x 14' 11" (3.76m x 4.55m)
BATHROOM