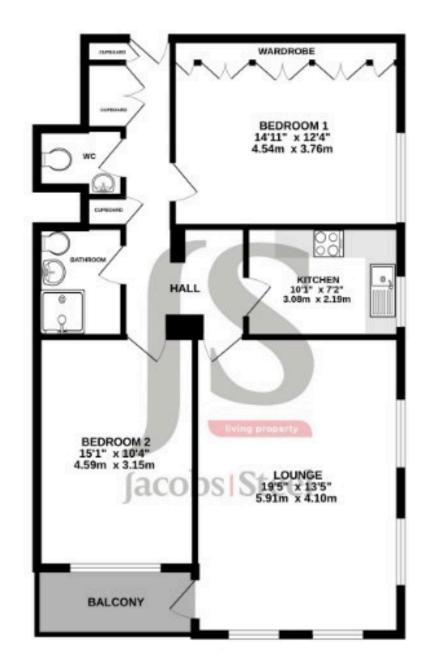

## **Key Features**

- First Floor
- Two Bedrooms
- Lounge
- Modern Kitchen
- Bathroom
- Long Lease
- Sea Views
- Close to Seafront
- Close to Local Bus Routes

2 Bedrooms

1 Bathroom

**1 Reception Room** 

### **INTERNAL**

There is a communal lift and stairs to the second floor with a private entrance to the property. The entrance hall is a generous size with doors to all rooms and three storage cupboards. Doors to all rooms. Bedroom one and Two are both double bedrooms. The lounge is south facing with a door leading out onto the south facing balcony. The kitchen has a range of units with spaces for all appliances. The shower room comprises of a corner shower, wash hand basin & WC. There is also a separate WC next door to the shower room.

COMMUNAL ENTRANCE
ENTRANCE HALL
LOUNGE 19' 5" x 13' 5" (5.92m x 4.09m)
KITCHEN 10' 1" x 7' 02" (3.07m x 2.18m)
BEDROOM ONE 15' 1" x 10' 4" (4.6m x 3.15m)
BEDROOM TWO 12' 4" x 14' 11" (3.76m x 4.55m)
BATHROOM