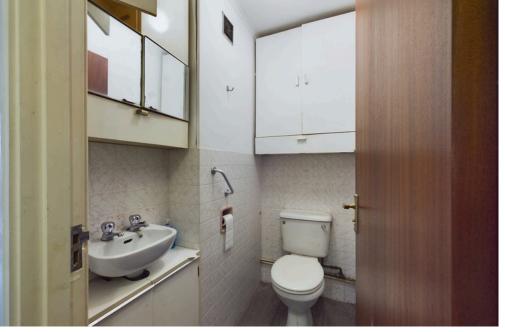

### **INTERNAL**

There is a communal lift and stairs to the second floor with a private entrance to the property. The entrance hall is a generous size with doors to all rooms and three storage cupboards. Doors to all rooms. Bedroom one and Two are both double bedrooms. The lounge is south facing with a door leading out onto the south facing balcony. The kitchen has a range of units with spaces for all appliances. The shower room comprises of a corner shower, wash hand basin & WC. There is also a separate WC next door to the shower room.