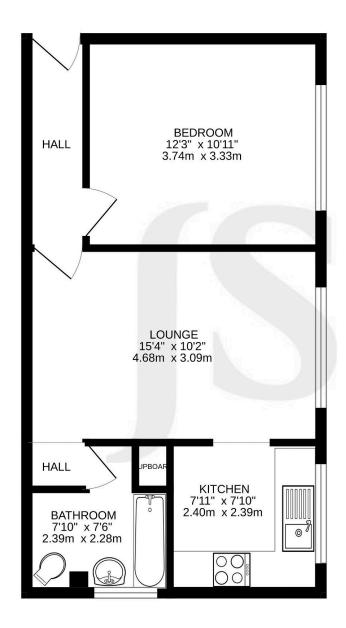

Hallway Lounge Diner - 4.67m x 3.1m (15'4" x 10'2") Bedroom - 3.73m x 3.33m (12'3" x 10'11") Kitchen Bathroom

Tenure Leasehold - 92 years left on the lease Service Charges: £1257 per annum inc insurance Ground Rent: £30 per annum

# **Property Details:**

Floor area (as quoted by EPC: 41 sqm

Tenure: Leasehold

Council tax band: a

TOTAL FLOOR AREA: 443 sq.ft. (41.2 sq.m.) approx.

Whilst we endeavour to make our property particulars accurate and reliable, we have not carmed wouth a clean detailed source will be pleased to check the information for you, particularly if you are contact the office and we will be pleased to check the information for you, particularly if you are contact the information for you, particularly if you are contact the information for you, particularly if you are contact the information for you, particularly if you are contact the information for you, particularly if you are contact the information for you, particularly if you are contact the information for you, particularly if you are contact the information for you, particularly if you are contact the information for you, particularly if you are contact the information for you, particularly if you are contact the information for you, particularly if you are contact the information for you, particularly if you are contact the information for you, particularly if you are contact the information for you, particularly if you are contact the information for you, particularly if you are contact the information for you, particularly if you are contact the information for you, particularly if you are contact the information for you, particularly if you are contact the information for you, particularly if you are contact the information for you, particularly if you are contact the information for you, particularly if you are contact the information for you, particularly if you are contact the information for you, particularly if you are contact the information for you, particularly if you are contact the information for you, particularly if you are contact the information for you, particularly if you are contact the information for you, particularly if you are contact the information for you, particularly if you are contact the information for you, particularly if you are contact the information for you, particularly if you are contact the information for you, particular any fl oorplans are correct and drawn as accurately as possible, they are to be used for layout and identifi cation and identification are not drawn to scale. The services, where applicable, including electrical equipment and other appliances have not been tested and no warranty can be given that they are in working order, even where described in these particulars. Carpets, curtains, furnishings, gas fi res, electrical goods/fi ttings or other fi xtures, unless expressly mentioned, are not necessarily included with the property.