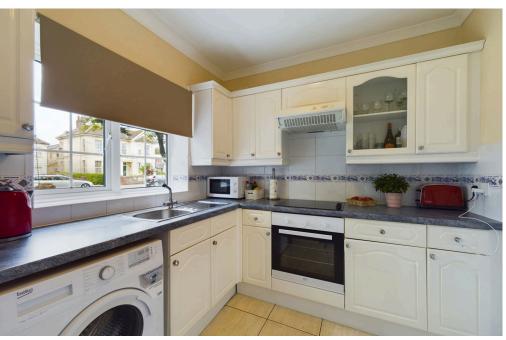

### **INTERNAL**

Communal entrance with security system to well-kept communal areas, entrance to flat into the hallway, good size double bedroom with large west facing window, lounge with window, separate kitchen with white units and dark grey worktop, built in electric hob and oven, space for washing machine. Refitted bathroom with electric shower over bath, vinyl flooring and corner toilet.