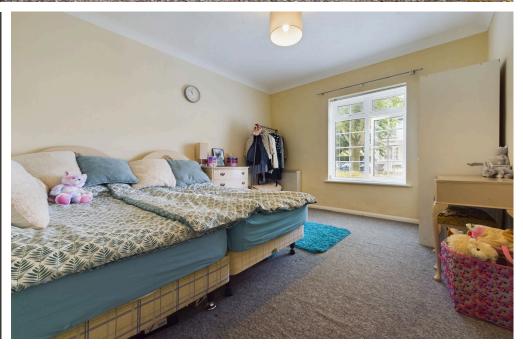

### **INTERNAL**

Communal entrance with security system to well-kept communal areas, entrance to flat into the hallway, good size double bedroom with large west facing window, lounge with window, separate kitchen with white units and dark grey worktop, built in electric hob and oven, space for washing machine. Refitted bathroom with electric shower over bath, vinyl flooring and corner toilet.