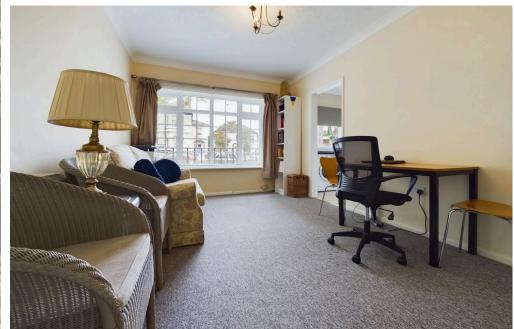

### **INTERNAL**

Communal entrance with security system to well-kept communal areas, entrance to flat into the hallway, good size double bedroom with large west facing window, lounge with window, separate kitchen with white units and dark grey worktop, built in electric hob and oven, space for washing machine. Refitted bathroom with electric shower over bath, vinyl flooring and corner toilet.

Hallway Lounge Diner - 4.67m x 3.1m (15'4" x 10'2") Bedroom - 3.73m x 3.33m (12'3" x 10'11") Kitchen Bathroom

Tenure Leasehold - 92 years left on the lease Service Charges: £1257 per annum inc insurance Ground Rent: £30 per annum