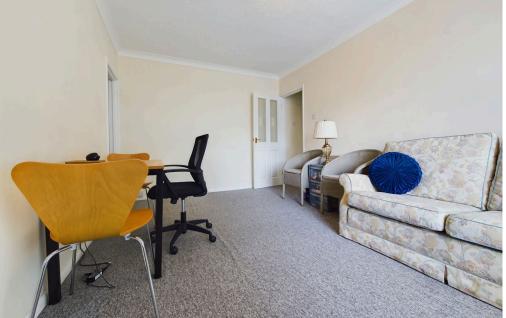

### **INTERNAL**

Communal entrance with security system to well-kept communal areas, entrance to flat into the hallway, good size double bedroom with large west facing window, lounge with window, separate kitchen with white units and dark grey worktop, built in electric hob and oven, space for washing machine. Refitted bathroom with electric shower over bath, vinyl flooring and corner toilet.