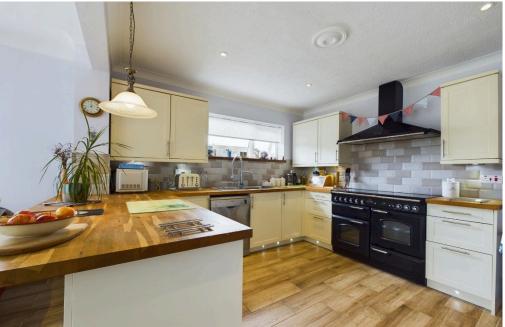

## **INTERNAL**

The porch has plenty of space for coats and shoes, this leads into the entrance hall which offers access to all rooms. Lounge benefits from a log burner, storage cupboard, door to outside and lovely views over the rear garden. The dual aspect kitchen/diner/snug has a range of fitted wood worktops with cupboards above and below, space for seating at the breakfast bar and space for a dishwasher, American style fridge/freezer and range style cooker. This room accommodates space for a dining table and chairs as well as a sofa, French doors lead out onto the rear garden. Bedroom one benefits from a good range of fitted wardrobes with sliding doors and a bay window, there are two further double bedrooms. The modern shower room comprises of a walk in shower, wash hand basin inset in vanity unit and WC. There is also a separate WC with wash hand basin.