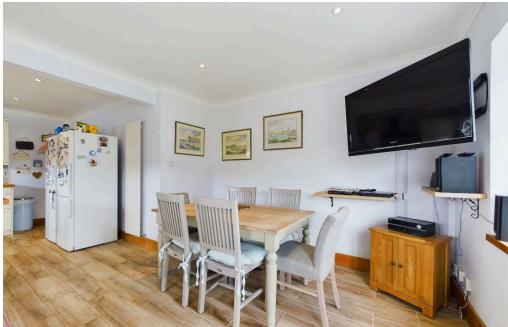

## **INTERNAL**

The porch has plenty of space for coats and shoes, this leads into the entrance hall which offers access to all rooms. Lounge benefits from a log burner, storage cupboard, door to outside and lovely views over the rear garden. The dual aspect kitchen/diner/snug has a range of fitted wood worktops with cupboards above and below, space for seating at the breakfast bar and space for a dishwasher, American style fridge/freezer and range style cooker. This room accommodates space for a dining table and chairs as well as a sofa, French doors lead out onto the rear garden. Bedroom one benefits from a good range of fitted wardrobes with sliding doors and a bay window, there are two further double bedrooms. The modern shower room comprises of a walk in shower, wash hand basin inset in vanity unit and WC. There is also a separate WC with wash hand basin.