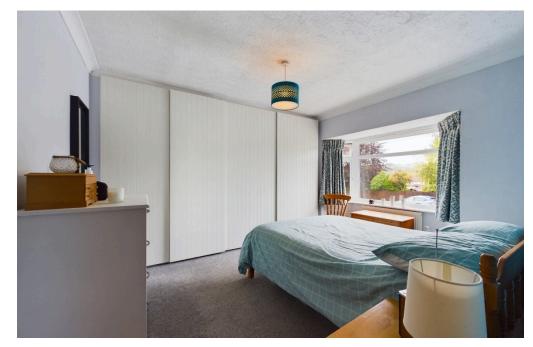

## **INTERNAL**

The porch has plenty of space for coats and shoes, this leads into the entrance hall which offers access to all rooms. Lounge benefits from a log burner, storage cupboard, door to outside and lovely views over the rear garden. The dual aspect kitchen/diner/snug has a range of fitted wood worktops with cupboards above and below, space for seating at the breakfast bar and space for a dishwasher, American style fridge/freezer and range style cooker. This room accommodates space for a dining table and chairs as well as a sofa, French doors lead out onto the rear garden. Bedroom one benefits from a good range of fitted wardrobes with sliding doors and a bay window, there are two further double bedrooms. The modern shower room comprises of a walk in shower, wash hand basin inset in vanity unit and WC. There is also a separate WC with wash hand basin.