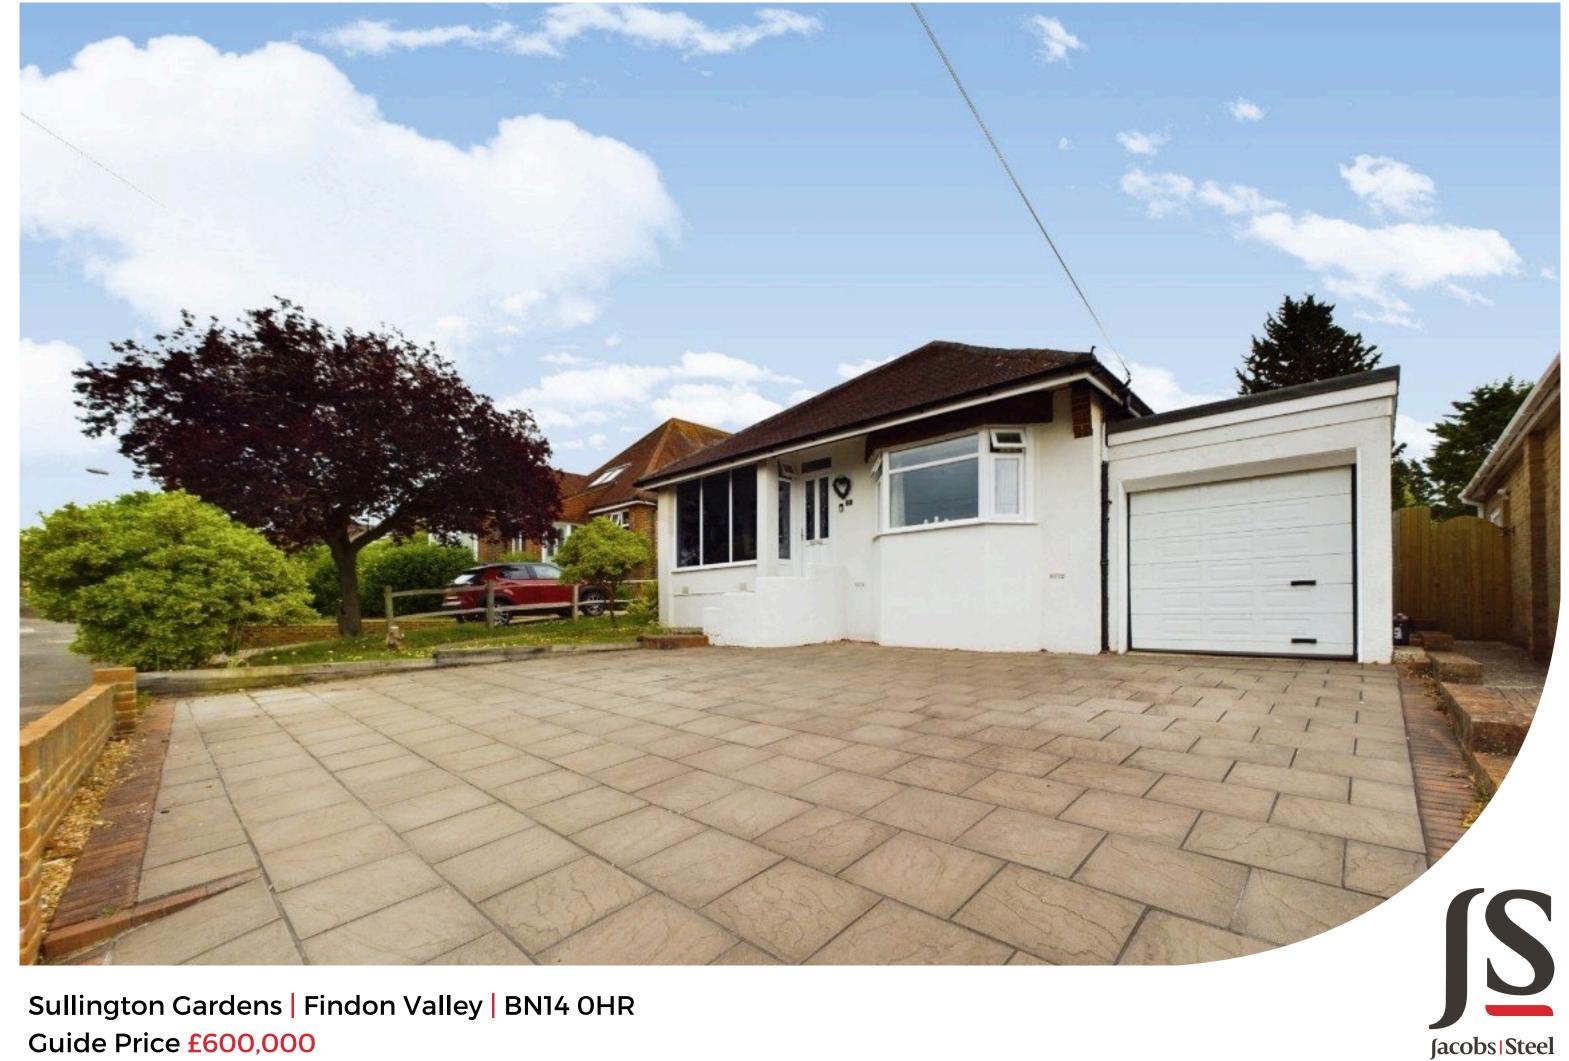

Guide Price £600,000

We are pleased to offer for sale this three double bedroom detached bungalow in the sought after East side Findon Valley, close to Cissbury Ring. Open plan kitchen/diner/snug leading out to rear garden, lounge with log burner, modern shower room/WC and separate WC. Garage, off road parking and a good sized rear garden with insulated and heated office outbuilding.

Property details: Sullington Gardens | Findon Valley

## **EXTERNAL**

Block paved driveway benefitting ample off road parking and leading to the garage which has a personal door at the rear, gated side access and the front garden is lawned either side of the pathway. Good sized rear garden with lovely views over Cissbury Ring, being mainly laid to lawn with trees and shrub borders, two sheds and there is also an office/outbuilding which is heated and insulated and currently being used as a home office by the current owners as well as an outbuilding utility room with space and plumbing for appliances.