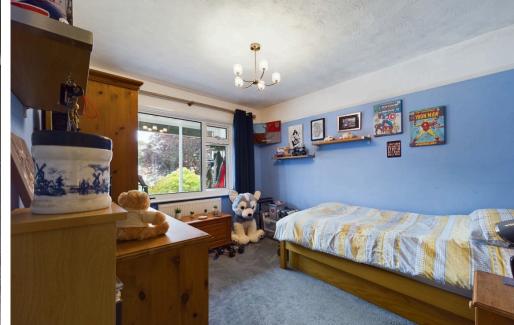

## **INTERNAL**

The porch has plenty of space for coats and shoes, this leads into the entrance hall which offers access to all rooms. Lounge benefits from a log burner, storage cupboard, door to outside and lovely views over the rear garden. The dual aspect kitchen/diner/snug has a range of fitted wood worktops with cupboards above and below, space for seating at the breakfast bar and space for a dishwasher, American style fridge/freezer and range style cooker. This room accommodates space for a dining table and chairs as well as a sofa, French doors lead out onto the rear garden. Bedroom one benefits from a good range of fitted wardrobes with sliding doors and a bay window, there are two further double bedrooms. The modern shower room comprises of a walk in shower, wash hand basin inset in vanity unit and WC. There is also a separate WC with wash hand basin.