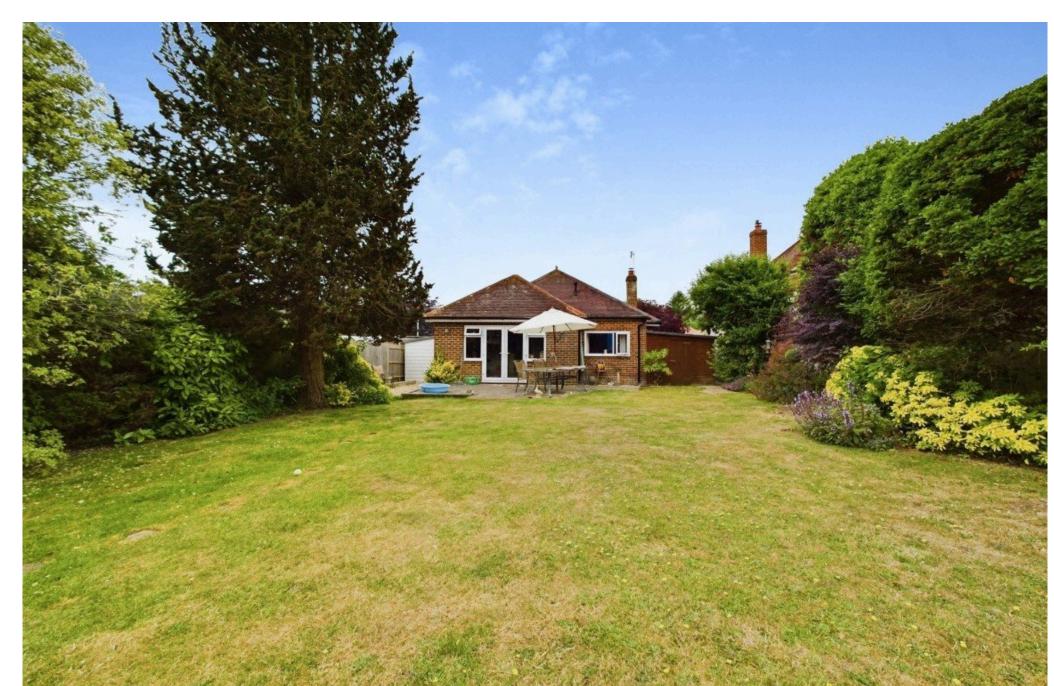

## **EXTERNAL**

Block paved driveway benefitting ample off road parking and leading to the garage which has a personal door at the rear, gated side access and the front garden is lawned either side of the pathway. Good sized rear garden with lovely views over Cissbury Ring, being mainly laid to lawn with trees and shrub borders, two sheds and there is also an office/outbuilding which is heated and insulated and currently being used as a home office by the current owners as well as an outbuilding utility room with space and plumbing for appliances.