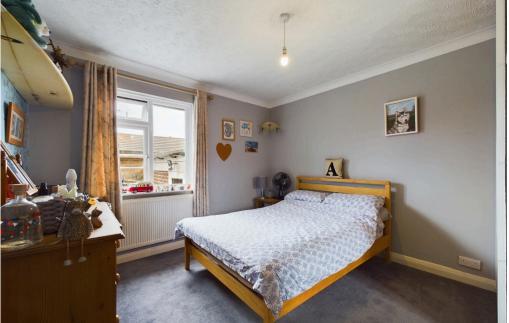

## **INTERNAL**

The porch has plenty of space for coats and shoes, this leads into the entrance hall which offers access to all rooms. Lounge benefits from a log burner, storage cupboard, door to outside and lovely views over the rear garden. The dual aspect kitchen/diner/snug has a range of fitted wood worktops with cupboards above and below, space for seating at the breakfast bar and space for a dishwasher, American style fridge/freezer and range style cooker. This room accommodates space for a dining table and chairs as well as a sofa, French doors lead out onto the rear garden. Bedroom one benefits from a good range of fitted wardrobes with sliding doors and a bay window, there are two further double bedrooms. The modern shower room comprises of a walk in shower, wash hand basin inset in vanity unit and WC. There is also a separate WC with wash hand basin.