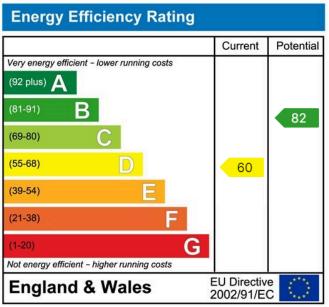

# **Property Details:**

Floor area as quoted by EPC: 1044 sqft

Tenure: Freehold

Council tax band: E