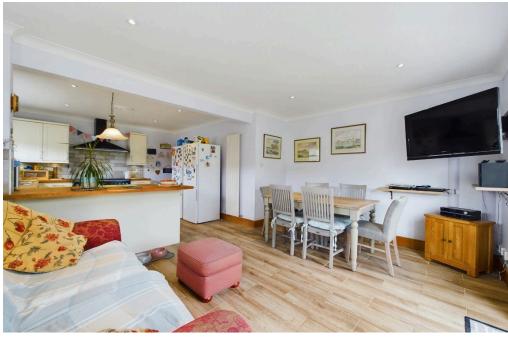

## **INTERNAL**

The porch has plenty of space for coats and shoes, this leads into the entrance hall which offers access to all rooms. Lounge benefits from a log burner, storage cupboard, door to outside and lovely views over the rear garden. The dual aspect kitchen/diner/snug has a range of fitted wood worktops with cupboards above and below, space for seating at the breakfast bar and space for a dishwasher, American style fridge/freezer and range style cooker. This room accommodates space for a dining table and chairs as well as a sofa, French doors lead out onto the rear garden. Bedroom one benefits from a good range of fitted wardrobes with sliding doors and a bay window, there are two further double bedrooms. The modern shower room comprises of a walk in shower, wash hand basin inset in vanity unit and WC. There is also a separate WC with wash hand basin.