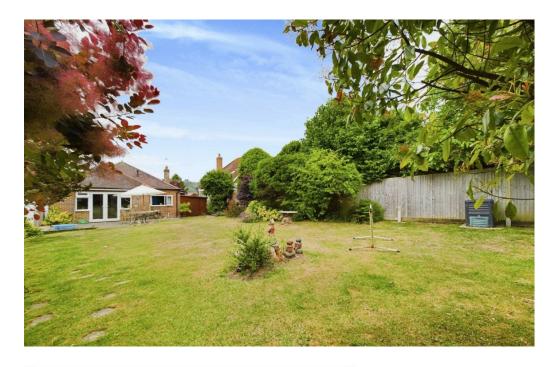

## **EXTERNAL**

Block paved driveway benefitting ample off road parking and leading to the garage which has a personal door at the rear, gated side access and the front garden is lawned either side of the pathway. Good sized rear garden with lovely views over Cissbury Ring, being mainly laid to lawn with trees and shrub borders, two sheds and there is also an office/outbuilding which is heated and insulated and currently being used as a home office by the current owners as well as an outbuilding utility room with space and plumbing for appliances.