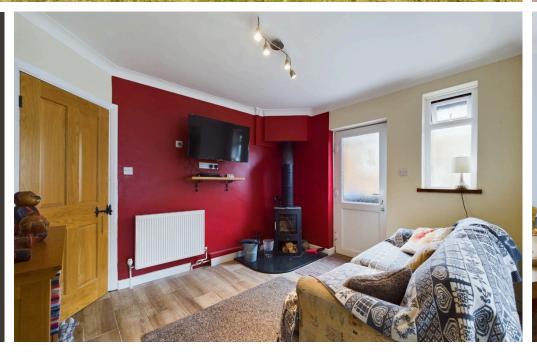

## **INTERNAL**

The porch has plenty of space for coats and shoes, this leads into the entrance hall which offers access to all rooms. Lounge benefits from a log burner, storage cupboard, door to outside and lovely views over the rear garden. The dual aspect kitchen/diner/snug has a range of fitted wood worktops with cupboards above and below, space for seating at the breakfast bar and space for a dishwasher, American style fridge/freezer and range style cooker. This room accommodates space for a dining table and chairs as well as a sofa, French doors lead out onto the rear garden. Bedroom one benefits from a good range of fitted wardrobes with sliding doors and a bay window, there are two further double bedrooms. The modern shower room comprises of a walk in shower, wash hand basin inset in vanity unit and WC. There is also a separate WC with wash hand basin.