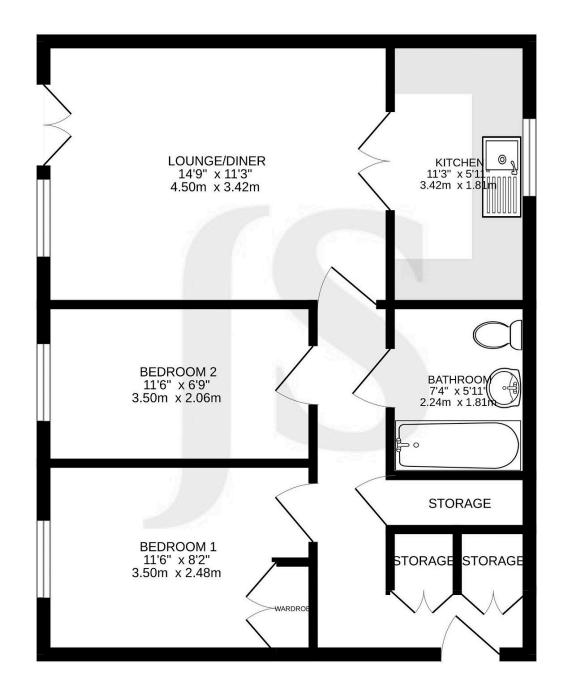

#### INTERNAL

The airy entrance hall offers an array of fitted storage cupboards to the far end you welcomed into a southerly aspect living room that features a Juliette balcony overlooking beautiful communal gardens. The kitchen is fitted with base and wall units and space for applicants with a window over looking the courtyard garden. There are two bedrooms with the larger of the rooms having a double fitted wardrobe. The bathroom is fitted with a panelled bath, wash hand basin and wc.