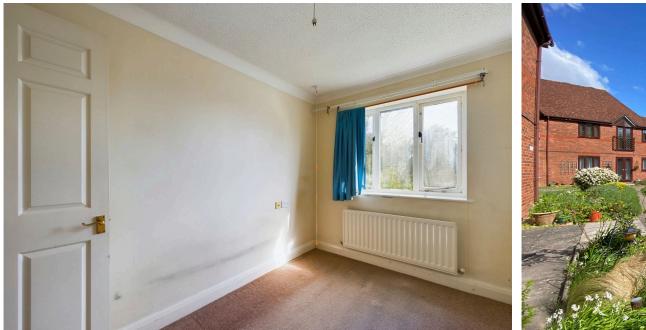

#### INTERNAL

The airy entrance hall offers an array of fitted storage cupboards to the far end you welcomed into a southerly aspect living room that features a Juliette balcony overlooking beautiful communal gardens. The kitchen is fitted with base and wall units and space for applicants with a window over looking the courtyard garden. There are two bedrooms with the larger of the rooms having a double fitted wardrobe. The bathroom is fitted with a panelled bath, wash hand basin and wc.