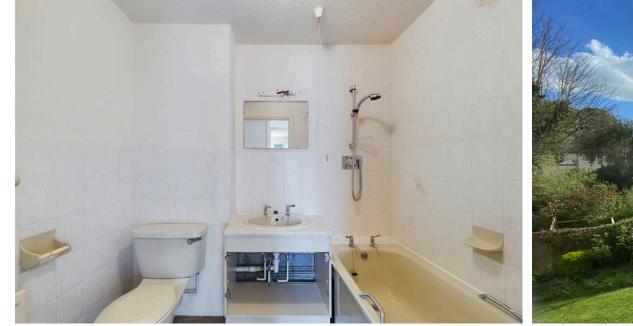

#### INTERNAL

The airy entrance hall offers an array of fitted storage cupboards to the far end you welcomed into a southerly aspect living room that features a Juliette balcony overlooking beautiful communal gardens. The kitchen is fitted with base and wall units and space for applicants with a window over looking the courtyard garden. There are two bedrooms with the larger of the rooms having a double fitted wardrobe. The bathroom is fitted with a panelled bath, wash hand basin and wc.