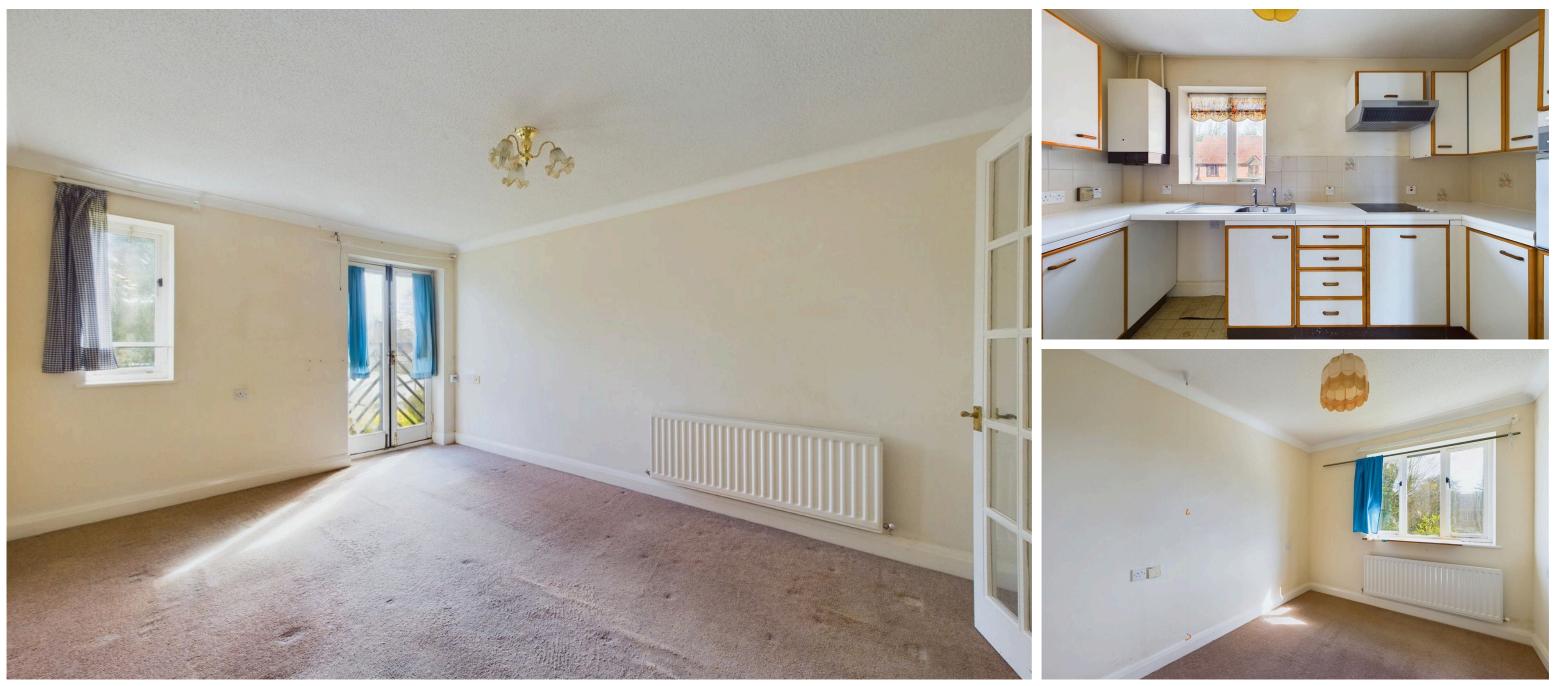

#### INTERNAL

The airy entrance hall offers an array of fitted storage cupboards to the far end you welcomed into a southerly aspect living room that features a Juliette balcony overlooking beautiful communal gardens. The kitchen is fitted with base and wall units and space for applicants with a window over looking the courtyard garden. There are two bedrooms with the larger of the rooms having a double fitted wardrobe. The bathroom is fitted with a panelled bath, wash hand basin and wc.