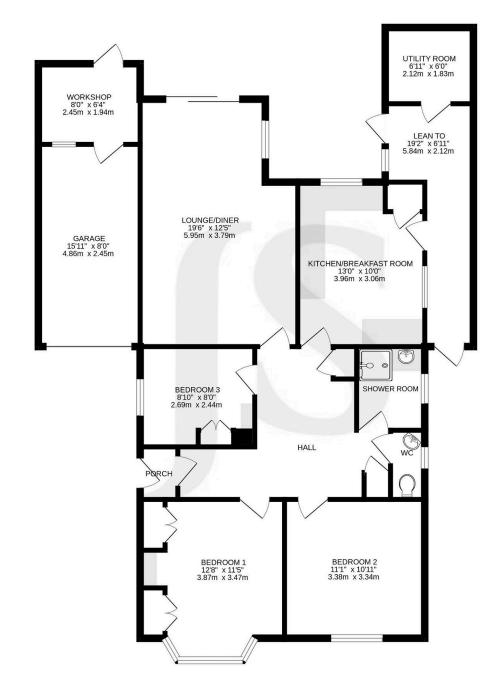

# **Key Features**

- Detached Bungalow
- Three Bedrooms
- Extended Lounge/Diner
- Spacious Entrance Hallway
- Kitchen/Breakfast Room
- Lean To & Utility Room
- Garage, Workshop & Potential For Off Road Parking
- Beautiful West Facing Rear Garden
- Offington Area
- Chain Free

3 Bedrooms

1 Bathroom

1 Reception Room

## **INTERNAL**

Porch leads into spacious entrance hallway which has a cloaks and airing cupboard. The extended lounge/diner is a lovely feature of this property with a dual aspect and views over the rear garden with sliding doors leading out. Fitted kitchen/breakfast room has a good range of base and wall units, larder cupboard and space for appliances, also affording the same lovely views over the rear. This room leads to the lean too which is an added bonus for more storage space and opens into the outhouse/utility room, from here you can access the front and rear of the property. The main bedroom is a double room with bay window overlooking the front with fitted wardrobes and dressing table. Adjacent is bedroom two also a double room, bedroom three is a small double/large single room with built in wardrobes. Shower room with wash hand basin and separate wc.

#### **EXTERNAL**

Private driveway leading to the garage with up and over door and workshop at the rear which opens into the rear garden. Front garden has an array of shrubs and flowers. The west facing rear garden is beautifully kept and offers a plethora of mature shrubs and flowers.