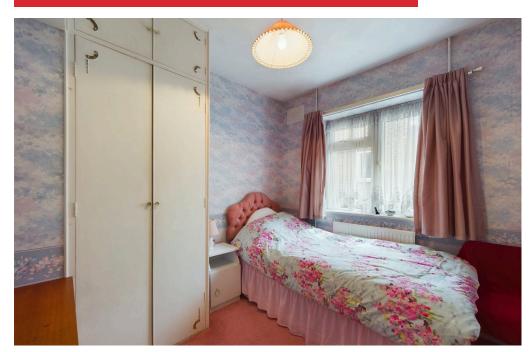

## **INTERNAL**

Porch leads into spacious entrance hallway which has a cloaks and airing cupboard. The extended lounge/diner is a lovely feature of this property with a dual aspect and views over the rear garden with sliding doors leading out. Fitted kitchen/breakfast room has a good range of base and wall units, larder cupboard and space for appliances, also affording the same lovely views over the rear. This room leads to the lean too which is an added bonus for more storage space and opens into the outhouse/utility room, from here you can access the front and rear of the property. The main bedroom is a double room with bay window overlooking the front with fitted wardrobes and dressing table. Adjacent is bedroom two also a double room, bedroom three is a small double/large single room with built in wardrobes. Shower room with wash hand basin and separate wc.