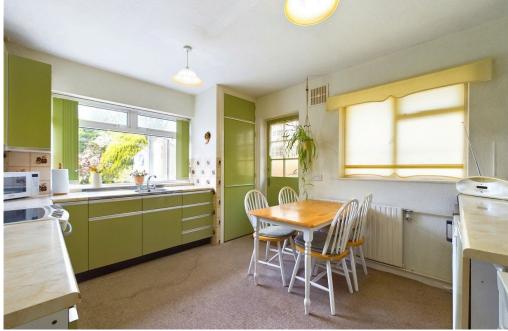

## **INTERNAL**

Porch leads into spacious entrance hallway which has a cloaks and airing cupboard. The extended lounge/diner is a lovely feature of this property with a dual aspect and views over the rear garden with sliding doors leading out. Fitted kitchen/breakfast room has a good range of base and wall units, larder cupboard and space for appliances, also affording the same lovely views over the rear. This room leads to the lean too which is an added bonus for more storage space and opens into the outhouse/utility room, from here you can access the front and rear of the property. The main bedroom is a double room with bay window overlooking the front with fitted wardrobes and dressing table. Adjacent is bedroom two also a double room, bedroom three is a small double/large single room with built in wardrobes. Shower room with wash hand basin and separate wc.