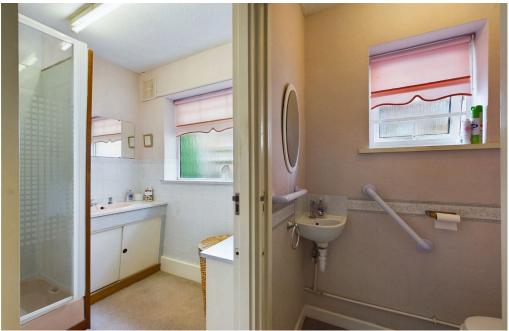

## **INTERNAL**

Porch leads into spacious entrance hallway which has a cloaks and airing cupboard. The extended lounge/diner is a lovely feature of this property with a dual aspect and views over the rear garden with sliding doors leading out. Fitted kitchen/breakfast room has a good range of base and wall units, larder cupboard and space for appliances, also affording the same lovely views over the rear. This room leads to the lean too which is an added bonus for more storage space and opens into the outhouse/utility room, from here you can access the front and rear of the property. The main bedroom is a double room with bay window overlooking the front with fitted wardrobes and dressing table. Adjacent is bedroom two also a double room, bedroom three is a small double/large single room with built in wardrobes. Shower room with wash hand basin and separate wc.