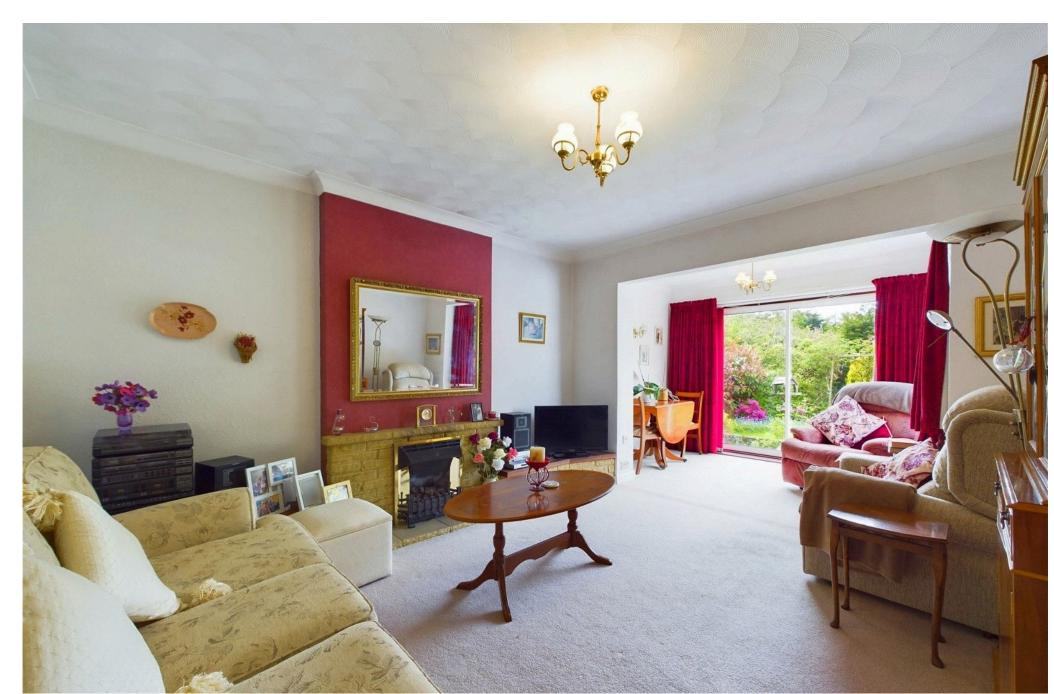

## **INTERNAL**

Porch leads into spacious entrance hallway which has a cloaks and airing cupboard. The extended lounge/diner is a lovely feature of this property with a dual aspect and views over the rear garden with sliding doors leading out. Fitted kitchen/breakfast room has a good range of base and wall units, larder cupboard and space for appliances, also affording the same lovely views over the rear. This room leads to the lean too which is an added bonus for more storage space and opens into the outhouse/utility room, from here you can access the front and rear of the property. The main bedroom is a double room with bay window overlooking the front with fitted wardrobes and dressing table. Adjacent is bedroom two also a double room, bedroom three is a small double/large single room with built in wardrobes. Shower room with wash hand basin and separate wc.