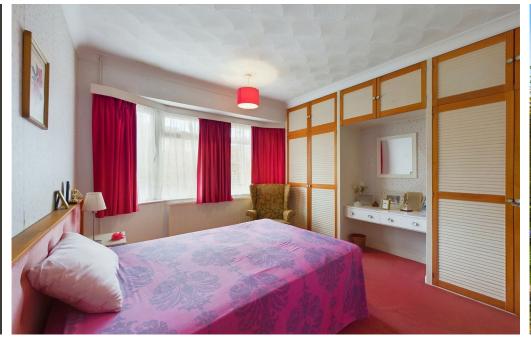

## **INTERNAL**

Porch leads into spacious entrance hallway which has a cloaks and airing cupboard. The extended lounge/diner is a lovely feature of this property with a dual aspect and views over the rear garden with sliding doors leading out. Fitted kitchen/breakfast room has a good range of base and wall units, larder cupboard and space for appliances, also affording the same lovely views over the rear. This room leads to the lean too which is an added bonus for more storage space and opens into the outhouse/utility room, from here you can access the front and rear of the property. The main bedroom is a double room with bay window overlooking the front with fitted wardrobes and dressing table. Adjacent is bedroom two also a double room, bedroom three is a small double/large single room with built in wardrobes. Shower room with wash hand basin and separate wc.