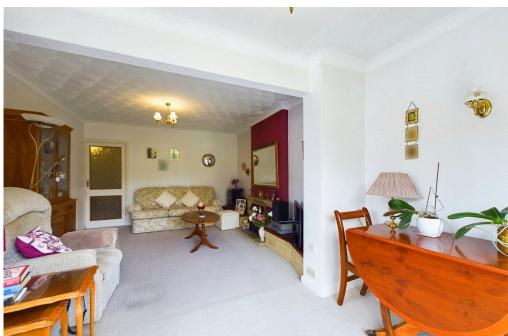

## **INTERNAL**

Porch leads into spacious entrance hallway which has a cloaks and airing cupboard. The extended lounge/diner is a lovely feature of this property with a dual aspect and views over the rear garden with sliding doors leading out. Fitted kitchen/breakfast room has a good range of base and wall units, larder cupboard and space for appliances, also affording the same lovely views over the rear. This room leads to the lean too which is an added bonus for more storage space and opens into the outhouse/utility room, from here you can access the front and rear of the property. The main bedroom is a double room with bay window overlooking the front with fitted wardrobes and dressing table. Adjacent is bedroom two also a double room, bedroom three is a small double/large single room with built in wardrobes. Shower room with wash hand basin and separate wc.