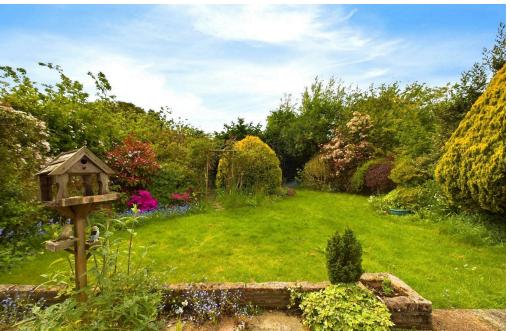

#### **EXTERNAL**

Private driveway leading to the garage with up and over door and workshop at the rear which opens into the rear garden. Front garden has an array of shrubs and flowers. The west facing rear garden is beautifully kept and offers a plethora of mature shrubs and flowers.