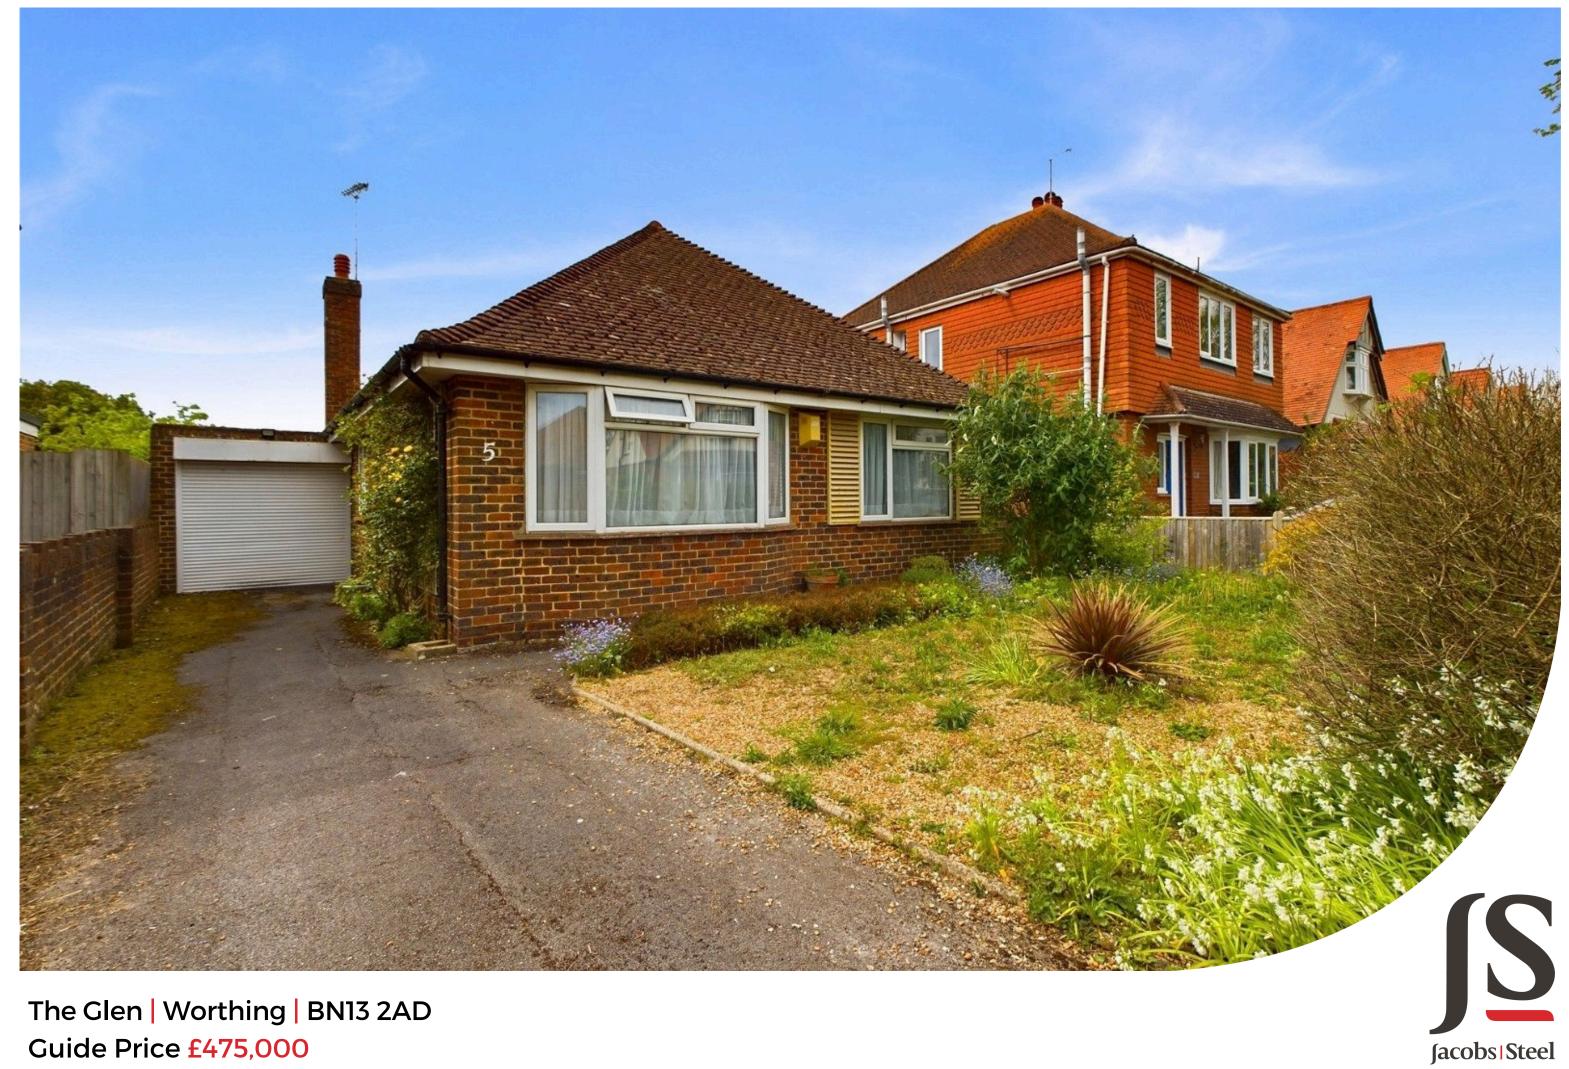

Guide Price £475,000

We would love to present this spacious detached bungalow in the Offington area with three bedrooms. This home has an extended lounge/diner, kitchen/breakfast room, spacious entrance hallway, shower room and wc, also benefitting beautiful mature west facing rear garden, garage, workshop and potential for off road parking, being sold chain free.

# **Key Features**

- Detached Bungalow
- Three Bedrooms
- Extended Lounge/Diner
- Spacious Entrance Hallway
- Kitchen/Breakfast Room
- Lean To & Utility Room
- Garage, Workshop & Potential For Off Road Parking
- Beautiful West Facing Rear Garden
- Offington Area
- Chain Free

#### **EXTERNAL**

Private driveway leading to the garage with up and over door and workshop at the rear which opens into the rear garden. Front garden has an array of shrubs and flowers. The west facing rear garden is beautifully kept and offers a plethora of mature shrubs and flowers.