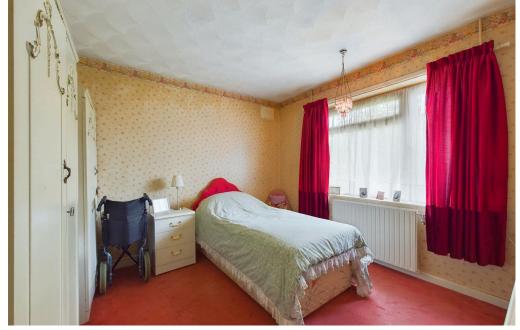

## **INTERNAL**

Porch leads into spacious entrance hallway which has a cloaks and airing cupboard. The extended lounge/diner is a lovely feature of this property with a dual aspect and views over the rear garden with sliding doors leading out. Fitted kitchen/breakfast room has a good range of base and wall units, larder cupboard and space for appliances, also affording the same lovely views over the rear. This room leads to the lean too which is an added bonus for more storage space and opens into the outhouse/utility room, from here you can access the front and rear of the property. The main bedroom is a double room with bay window overlooking the front with fitted wardrobes and dressing table. Adjacent is bedroom two also a double room, bedroom three is a small double/large single room with built in wardrobes. Shower room with wash hand basin and separate wc.