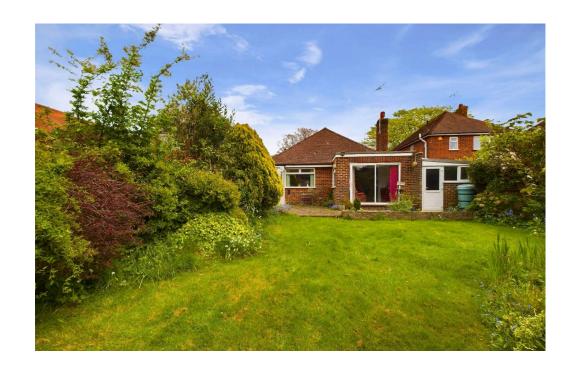

#### **EXTERNAL**

Private driveway leading to the garage with up and over door and workshop at the rear which opens into the rear garden. Front garden has an array of shrubs and flowers. The west facing rear garden is beautifully kept and offers a plethora of mature shrubs and flowers.