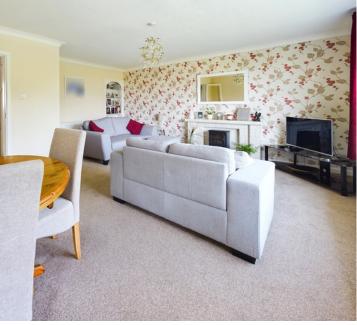

We are pleased to be able to offer a first floor apartment. The property offers two double bedrooms, good size lounge/ dining room with views toward the seafront, kitchen, bathroom and separate WC. The apartment also benefits from a garage and balcony with views over stunning Ferring Seafront & Farmland.

#### **INTERNAL**

Door leading into entrance hall with stairs rising to first floor with door opening onto the landing. Doors to all rooms and storage cupboard. The lounge/ dining room measures 17'10ft x 16'2ft with a door leading out to the balcony. The kitchen has wall and base units with spaces for all appliances, sink and drainer. There are two double bedrooms with bedroom one benefitting from built in wardrobes. The bathroom comprises of bath with shower above and wash hand basin. There is a separate WC next to the bathroom.