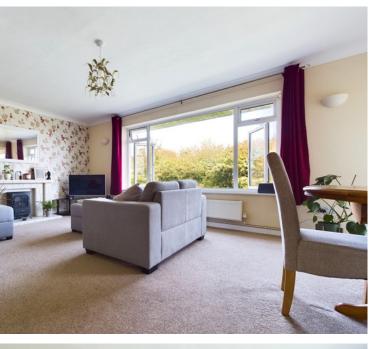

#### **INTERNAL**

Door leading into entrance hall with stairs rising to first floor with door opening onto the landing. Doors to all rooms and storage cupboard. The lounge/ dining room measures 17'10ft x 16'2ft with a door leading out to the balcony. The kitchen has wall and base units with spaces for all appliances, sink and drainer. There are two double bedrooms with bedroom one benefitting from built in wardrobes. The bathroom comprises of bath with shower above and wash hand basin. There is a separate WC next to the bathroom.