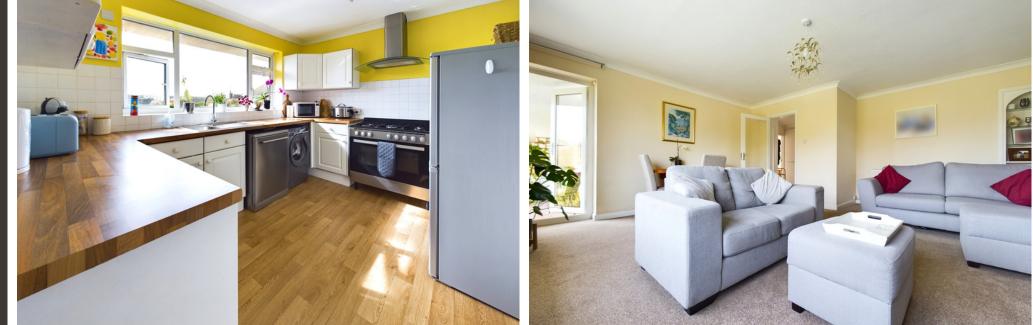

#### **INTERNAL**

Door leading into entrance hall with stairs rising to first floor with door opening onto the landing. Doors to all rooms and storage cupboard. The lounge/ dining room measures 17'10ft x 16'2ft with a door leading out to the balcony. The kitchen has wall and base units with spaces for all appliances, sink and drainer. There are two double bedrooms with bedroom one benefitting from built in wardrobes. The bathroom comprises of bath with shower above and wash hand basin. There is a separate WC next to the bathroom.