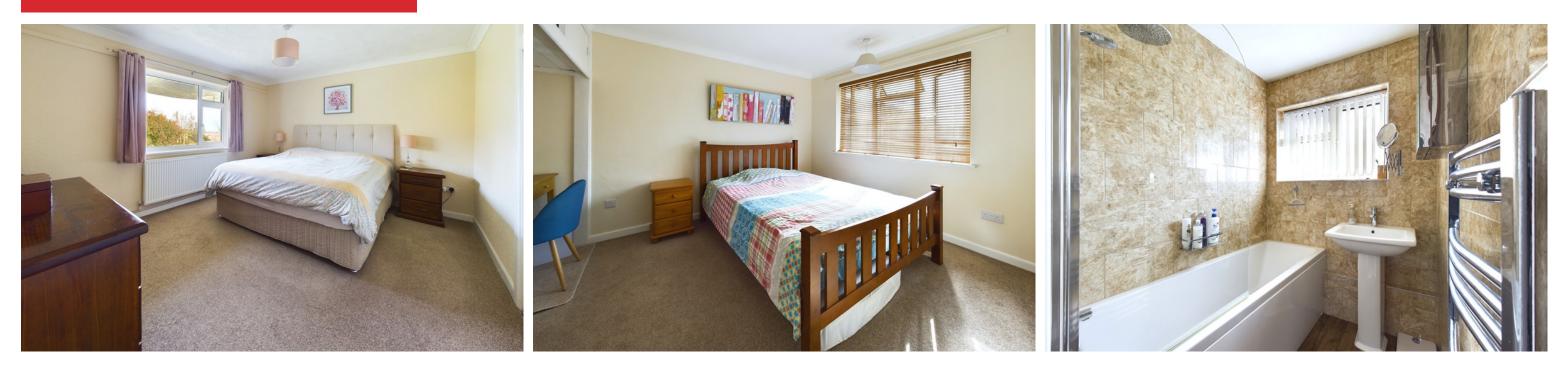

#### **INTERNAL**

Door leading into entrance hall with stairs rising to first floor with door opening onto the landing. Doors to all rooms and storage cupboard. The lounge/ dining room measures 17'10ft x 16'2ft with a door leading out to the balcony. The kitchen has wall and base units with spaces for all appliances, sink and drainer. There are two double bedrooms with bedroom one benefitting from built in wardrobes. The bathroom comprises of bath with shower above and wash hand basin. There is a separate WC next to the bathroom.