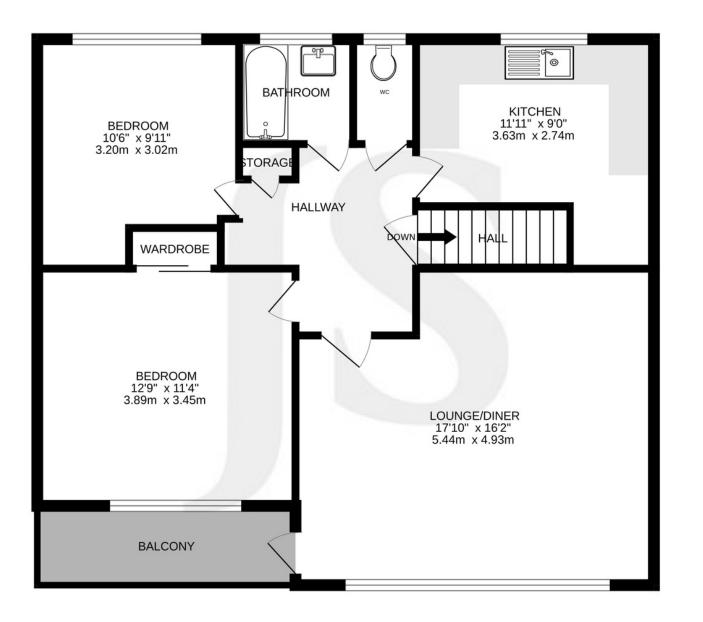

#### **INTERNAL**

Door leading into entrance hall with stairs rising to first floor with door opening onto the landing. Doors to all rooms and storage cupboard. The lounge/ dining room measures 17'10ft x 16'2ft with a door leading out to the balcony. The kitchen has wall and base units with spaces for all appliances, sink and drainer. There are two double bedrooms with bedroom one benefitting from built in wardrobes. The bathroom comprises of bath with shower above and wash hand basin. There is a separate WC next to the bathroom.

## Entrance Hall First Floor Landing Kitchen - 3.58m x 2.74m (11'9" x 9'0") Bathroom WC

```
Lounge/ Dining Room - 5.44m x 4.93m (17'10" x 16'2")
Bedroom One - 3.89m x 3.45m (12'9" x 11'4")
Bedroom Two - 3.23m x 3.02m (10'7" x 9'11")
```

**FIRST FLOOR** 