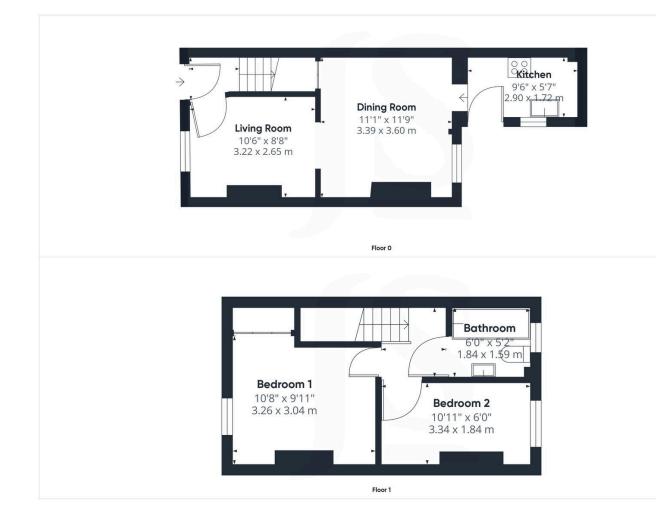

### INTERNAL

The double glazed UPVC front door opens to the welcoming entrance hall with stairs that rise to the first floor. Positioned to the front of the property and being of an open plan design is the spacious living room and leads through to a dining area at the rear which measure 10' 06" x 8' 8" and 11' 01" x 11' 09" respectively and benefit from a dual aspect space. The living room provides access to the modern fitted kitchen which has been finished with an array of sleek, handleless, floor and wall mounted units, creating a smart and contemporary finish. This room provides access to the private, low maintenance courtyard style garden. To the first floor there are two bedrooms with the main double bedroom positioned to the front of the property and measuring a substantial 10' 08" x 09' 11" and has access to a built in wardrobe. The second bedroom would make the perfect single bedroom or office and benefits from a south facing window to allow for plenty of natural light. The bathroom has been finished to a contemporary standard with a modern three piece suite including a bath with shower over, wash hand basin and W/C. This highly desirable home positioned in this easily accessible location, close to transport links would make the perfect first time purchase or investment opportunity.