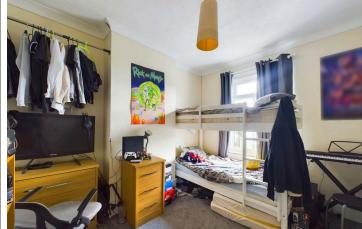

### INTERNAL

The double glazed UPVC front door opens to the welcoming entrance hall with stairs that rise to the first floor. Positioned to the front of the property and being of an open plan design is the spacious living room and leads through to a dining area at the rear which measure 10' 06" x 8' 8" and 11' 01" x 11' 09" respectively and benefit from a dual aspect space. The living room provides access to the modern fitted kitchen which has been finished with an array of sleek, handleless, floor and wall mounted units, creating a smart and contemporary finish. This room provides access to the private, low maintenance courtyard style garden. To the first floor there are two bedrooms with the main double bedroom positioned to the front of the property and measuring a substantial 10' 08" x 09' 11" and has access to a built in wardrobe. The second bedroom would make the perfect single bedroom or office and benefits from a south facing window to allow for plenty of natural light. The bathroom has been finished to a contemporary standard with a modern three piece suite including a bath with shower over, wash hand basin and W/C. This highly desirable home positioned in this easily accessible location, close to transport links would make the perfect first time purchase or investment opportunity.