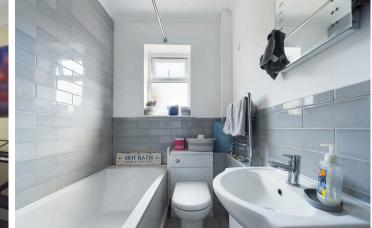

### INTERNAL

The double glazed UPVC front door opens to the welcoming entrance hall with stairs that rise to the first floor. Positioned to the front of the property and being of an open plan design is the spacious living room and leads through to a dining area at the rear which measure 10' 06" x 8' 8" and 11' 01" x 11' 09" respectively and benefit from a dual aspect space. The living room provides access to the modern fitted kitchen which has been finished with an array of sleek, handleless, floor and wall mounted units, creating a smart and contemporary finish. This room provides access to the private, low maintenance courtyard style garden. To the first floor there are two bedrooms with the main double bedroom positioned to the front of the property and measuring a substantial 10' 08" x 09' 11" and has access to a built in wardrobe. The second bedroom would make the perfect single bedroom or office and benefits from a south facing window to allow for plenty of natural light. The bathroom has been finished to a contemporary standard with a modern three piece suite including a bath with shower over, wash hand basin and W/C. This highly desirable home positioned in this easily accessible location, close to transport links would make the perfect first time purchase or investment opportunity.