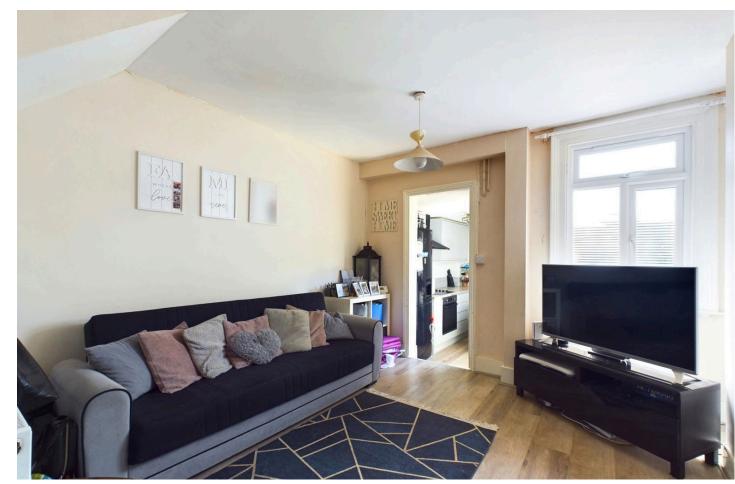

### INTERNAL

The double glazed UPVC front door opens to the welcoming entrance hall with stairs that rise to the first floor. Positioned to the front of the property and being of an open plan design is the spacious living room and leads through to a dining area at the rear which measure 10' 06" x 8' 8" and 11' 01" x 11' 09" respectively and benefit from a dual aspect space. The living room provides access to the modern fitted kitchen which has been finished with an array of sleek, handleless, floor and wall mounted units, creating a smart and contemporary finish. This room provides access to the private, low maintenance courtyard style garden. To the first floor there are two bedrooms with the main double bedroom positioned to the front of the property and measuring a substantial 10' 08" x 09' 11" and has access to a built in wardrobe. The second bedroom would make the perfect single bedroom or office and benefits from a south facing window to allow for plenty of natural light. The bathroom has been finished to a contemporary standard with a modern three piece suite including a bath with shower over, wash hand basin and W/C. This highly desirable home positioned in this easily accessible location, close to transport links would make the perfect first time purchase or investment opportunity.