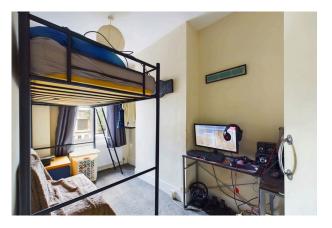

### INTERNAL

The double glazed UPVC front door opens to the welcoming entrance hall with stairs that rise to the first floor. Positioned to the front of the property and being of an open plan design is the spacious living room and leads through to a dining area at the rear which measure 10' 06" x 8' 8" and 11' 01" x 11' 09" respectively and benefit from a dual aspect space. The living room provides access to the modern fitted kitchen which has been finished with an array of sleek, handleless, floor and wall mounted units, creating a smart and contemporary finish. This room provides access to the private, low maintenance courtyard style garden. To the first floor there are two bedrooms with the main double bedroom positioned to the front of the property and measuring a substantial 10' 08" x 09' 11" and has access to a built in wardrobe. The second bedroom would make the perfect single bedroom or office and benefits from a south facing window to allow for plenty of natural light. The bathroom has been finished to a contemporary standard with a modern three piece suite including a bath with shower over, wash hand basin and W/C. This highly desirable home positioned in this easily accessible location, close to transport links would make the perfect first time purchase or investment opportunity.