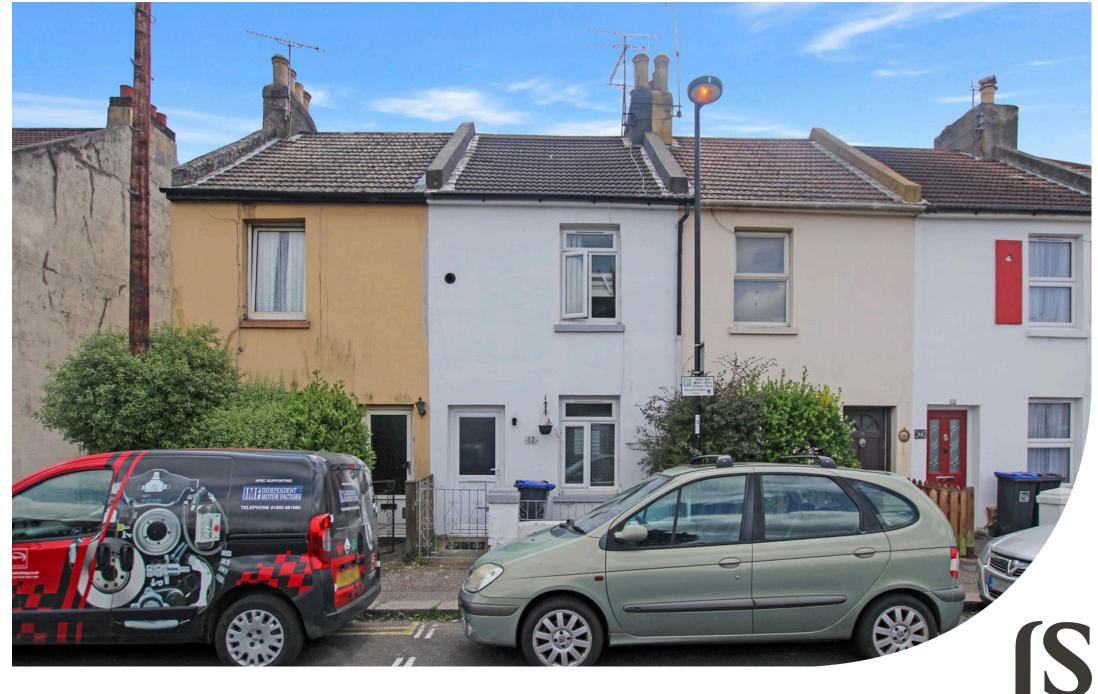

Jacobs|Steel

Cross Street | Worthing | BN111UP Guide Price £275,000

Jacobs Steel are delighted to offer for sale this mid terraced cottage positioned in this highly sought after and accessible street in Worthing. The property boasts two bedrooms, dual aspect lounge/diner, modern fitted kitchen and contemporary bathroom. This desirable home will be sold with no ongoing chain.

### LOCATION

Situated In a convenient town centre location, within walking distance of local shops, amenities and transport links. The seafront and mainline train station closely situated and a vast array of eateries, coffee shops and bars are also within easy reach.