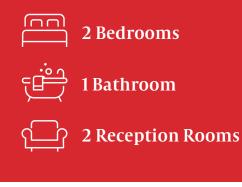

## **Key Features**

- Mid Terraced Cottage
- Two Bedrooms
- Open Plan Lounge/Diner
- Modern Fitted Kitchen
- Contemporary Three Piece
  Bathroom Suite
- Good Condition Throughout
- 0.8 Miles To Seafront Promenade
- Accessible Location With Good
   Transport Links
- No Ongoing Chain