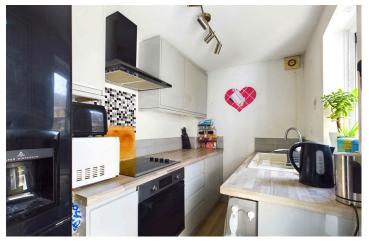

### INTERNAL

The double glazed UPVC front door opens to the welcoming entrance hall with stairs that rise to the first floor. Positioned to the front of the property and being of an open plan design is the spacious living room and leads through to a dining area at the rear which measure 10' 06" x 8' 8" and 11' 01" x 11' 09" respectively and benefit from a dual aspect space. The living room provides access to the modern fitted kitchen which has been finished with an array of sleek, handleless, floor and wall mounted units, creating a smart and contemporary finish. This room provides access to the private, low maintenance courtyard style garden. To the first floor there are two bedrooms with the main double bedroom positioned to the front of the property and measuring a substantial 10' 08" x 09' 11" and has access to a built in wardrobe. The second bedroom would make the perfect single bedroom or office and benefits from a south facing window to allow for plenty of natural light. The bathroom has been finished to a contemporary standard with a modern three piece suite including a bath with shower over, wash hand basin and W/C. This highly desirable home positioned in this easily accessible location, close to transport links would make the perfect first time purchase or investment opportunity.