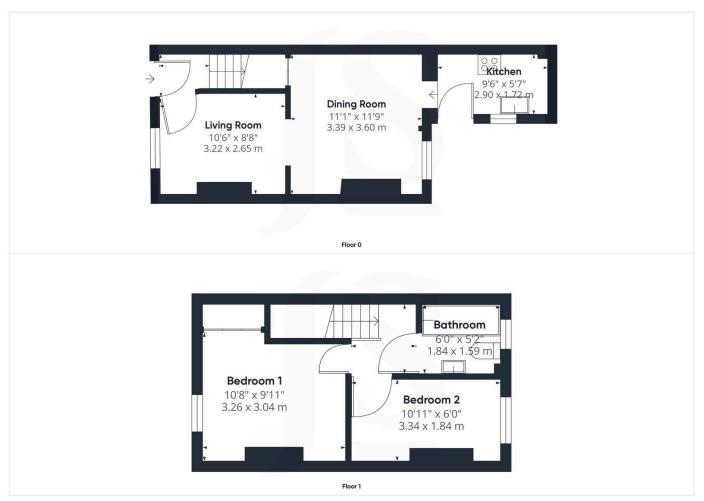

#### **INTERNAL**

The double glazed UPVC front door opens to the welcoming entrance hall with stairs that rise to the first floor. Positioned to the front of the property and being of an open plan design is the spacious living room and leads through to a dining area at the rear which measure 10' 06" x 8' 8" and 11' 01" x 11' 09" respectively and benefit from a dual aspect space. The living room provides access to the modern fitted kitchen which has been finished with an array of sleek, handleless, floor and wall mounted units, creating a smart and contemporary finish. This room provides access to the private, low maintenance courtyard style garden. To the first floor there are two bedrooms with the main double bedroom positioned to the front of the property and measuring a substantial 10' 08" x 09' 11" and has access to a built in wardrobe. The second bedroom would make the perfect single bedroom or office and benefits from a south facing window to allow for plenty of natural light. The bathroom has been finished to a contemporary standard with a modern three piece suite including a bath with shower over, wash hand basin and W/C. This highly desirable home positioned in this easily accessible location, close to transport links would make the perfect first time purchase or investment opportunity.