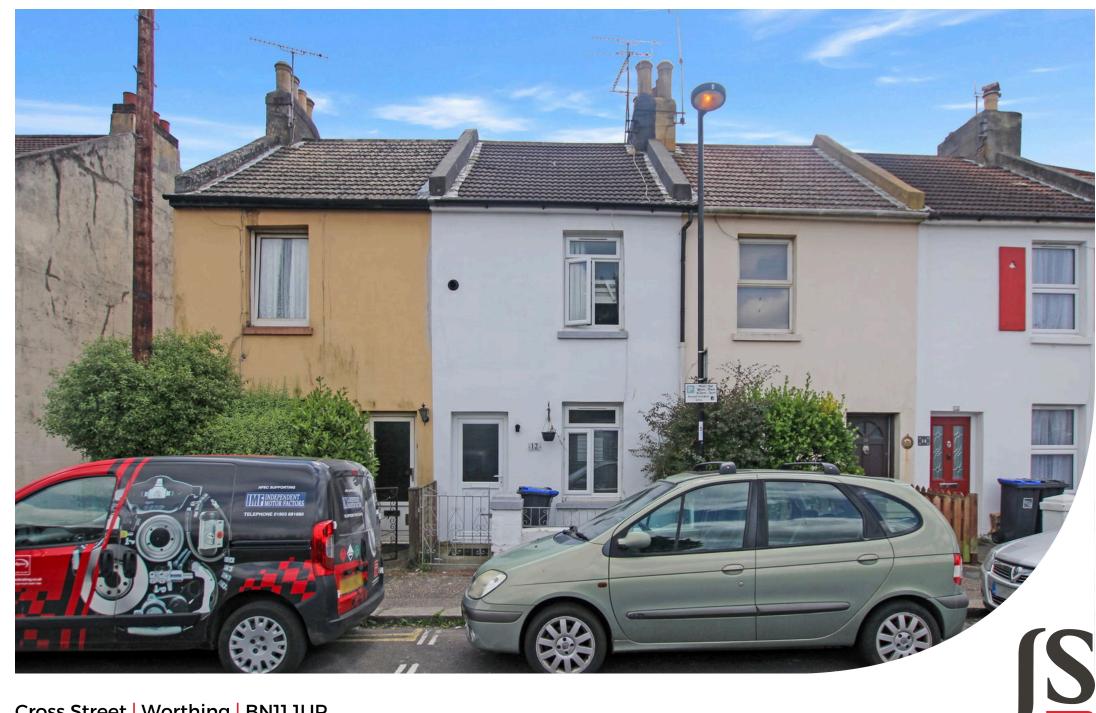

Jacobs | Steel

Cross Street | Worthing | BN11 1UP

Guide Price £287,500

Jacobs Steel are delighted to offer for sale this mid terraced cottage positioned in this highly sought after and accessible street in Worthing. The property boasts two bedrooms, dual aspect lounge/diner, modern fitted kitchen and contemporary bathroom. This desirable home will be sold with no ongoing chain.

# **Key Features**

- Mid Terraced Cottage
- Two Bedrooms
- Open Plan Lounge/Diner
- Modern Fitted Kitchen
- Contemporary Three Piece Bathroom Suite
- Good Condition Throughout
- 0.8 Miles To Seafront Promenade
- Accessible Location With Good Transport Links
- No Ongoing Chain