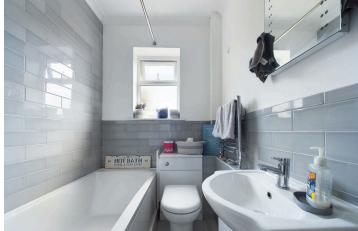

#### **INTERNAL**

The double glazed UPVC front door opens to the welcoming entrance hall with stairs that rise to the first floor. Positioned to the front of the property and being of an open plan design is the spacious living room and leads through to a dining area at the rear which measure 10' 06" x 8' 8" and 11' 01" x 11' 09" respectively and benefit from a dual aspect space. The living room provides access to the modern fitted kitchen which has been finished with an array of sleek, handleless, floor and wall mounted units, creating a smart and contemporary finish. This room provides access to the private, low maintenance courtyard style garden. To the first floor there are two bedrooms with the main double bedroom positioned to the front of the property and measuring a substantial 10' 08" x 09' 11" and has access to a built in wardrobe. The second bedroom would make the perfect single bedroom or office and benefits from a south facing window to allow for plenty of natural light. The bathroom has been finished to a contemporary standard with a modern three piece suite including a bath with shower over, wash hand basin and W/C. This highly desirable home positioned in this easily accessible location, close to transport links would make the perfect first time purchase or investment opportunity.