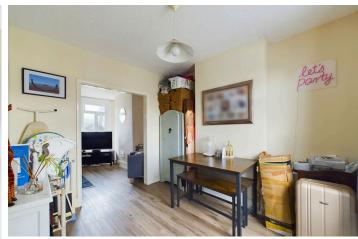

#### **INTERNAL**

The double glazed UPVC front door opens to the welcoming entrance hall with stairs that rise to the first floor. Positioned to the front of the property and being of an open plan design is the spacious living room and leads through to a dining area at the rear which measure 10' 06" x 8' 8" and 11' 01" x 11' 09" respectively and benefit from a dual aspect space. The living room provides access to the modern fitted kitchen which has been finished with an array of sleek, handleless, floor and wall mounted units, creating a smart and contemporary finish. This room provides access to the private, low maintenance courtyard style garden. To the first floor there are two bedrooms with the main double bedroom positioned to the front of the property and measuring a substantial 10' 08" x 09' 11" and has access to a built in wardrobe. The second bedroom would make the perfect single bedroom or office and benefits from a south facing window to allow for plenty of natural light. The bathroom has been finished to a contemporary standard with a modern three piece suite including a bath with shower over, wash hand basin and W/C. This highly desirable home positioned in this easily accessible location, close to transport links would make the perfect first time purchase or investment opportunity.