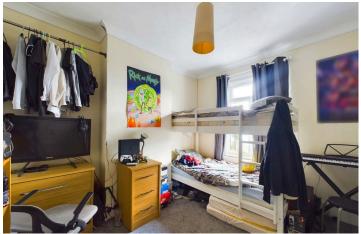

#### **INTERNAL**

The double glazed UPVC front door opens to the welcoming entrance hall with stairs that rise to the first floor. Positioned to the front of the property and being of an open plan design is the spacious living room and leads through to a dining area at the rear which measure 10' 06" x 8' 8" and 11' 01" x 11' 09" respectively and benefit from a dual aspect space. The living room provides access to the modern fitted kitchen which has been finished with an array of sleek, handleless, floor and wall mounted units, creating a smart and contemporary finish. This room provides access to the private, low maintenance courtyard style garden. To the first floor there are two bedrooms with the main double bedroom positioned to the front of the property and measuring a substantial 10' 08" x 09' 11" and has access to a built in wardrobe. The second bedroom would make the perfect single bedroom or office and benefits from a south facing window to allow for plenty of natural light. The bathroom has been finished to a contemporary standard with a modern three piece suite including a bath with shower over, wash hand basin and W/C. This highly desirable home positioned in this easily accessible location, close to transport links would make the perfect first time purchase or investment opportunity.