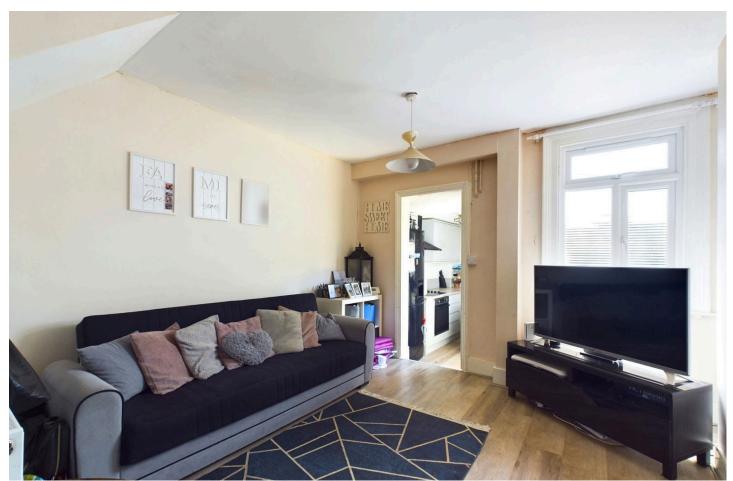

#### **INTERNAL**

The double glazed UPVC front door opens to the welcoming entrance hall with stairs that rise to the first floor. Positioned to the front of the property and being of an open plan design is the spacious living room and leads through to a dining area at the rear which measure 10' 06" x 8' 8" and 11' 01" x 11' 09" respectively and benefit from a dual aspect space. The living room provides access to the modern fitted kitchen which has been finished with an array of sleek, handleless, floor and wall mounted units, creating a smart and contemporary finish. This room provides access to the private, low maintenance courtyard style garden. To the first floor there are two bedrooms with the main double bedroom positioned to the front of the property and measuring a substantial 10' 08" x 09' 11" and has access to a built in wardrobe. The second bedroom would make the perfect single bedroom or office and benefits from a south facing window to allow for plenty of natural light. The bathroom has been finished to a contemporary standard with a modern three piece suite including a bath with shower over, wash hand basin and W/C. This highly desirable home positioned in this easily accessible location, close to transport links would make the perfect first time purchase or investment opportunity.