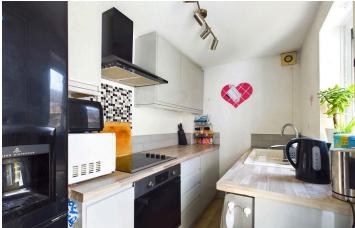

#### **INTERNAL**

The double glazed UPVC front door opens to the welcoming entrance hall with stairs that rise to the first floor. Positioned to the front of the property and being of an open plan design is the spacious living room and leads through to a dining area at the rear which measure 10' 06" x 8' 8" and 11' 01" x 11' 09" respectively and benefit from a dual aspect space. The living room provides access to the modern fitted kitchen which has been finished with an array of sleek, handleless, floor and wall mounted units, creating a smart and contemporary finish. This room provides access to the private, low maintenance courtyard style garden. To the first floor there are two bedrooms with the main double bedroom positioned to the front of the property and measuring a substantial 10' 08" x 09' 11" and has access to a built in wardrobe. The second bedroom would make the perfect single bedroom or office and benefits from a south facing window to allow for plenty of natural light. The bathroom has been finished to a contemporary standard with a modern three piece suite including a bath with shower over, wash hand basin and W/C. This highly desirable home positioned in this easily accessible location, close to transport links would make the perfect first time purchase or investment opportunity.