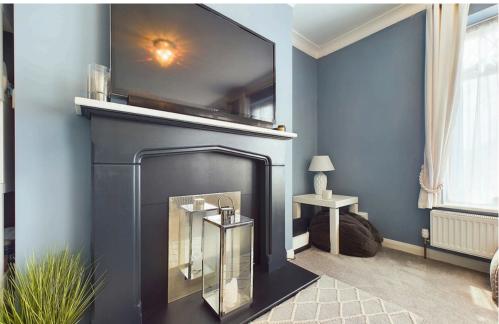

### INTERNAL

Front door leading into the entrance hall with access to the ground floor cloakroom, south facing lounge and modern fitted kitchen/breakfast room. The south facing lounge measures 19'7ft x 11'10ft and offers a feature fire surround. The modern kitchen/ breakfast room offers two tone wall and base units, wood effect laminate worksurface, space for freestanding oven, concealed extractor, space for washing machine, dishwasher and fridge/ freezer, inset 1 and 1/2 bowl sink, drainer, built in wine cooler, dual aspect double glazed windows and door leading out to the side with access to the rear garden. On the first floor there are three good size bedrooms. The modern family bathroom comprises of white suite with paneled bath, mixer taps, waterfall shower above, hand held shower attachment and glass shower screen. Concealed low level push button flush WC with vanity unit and wash hand basin with mixer tap. Wall mounted ladder style heated towel rail.