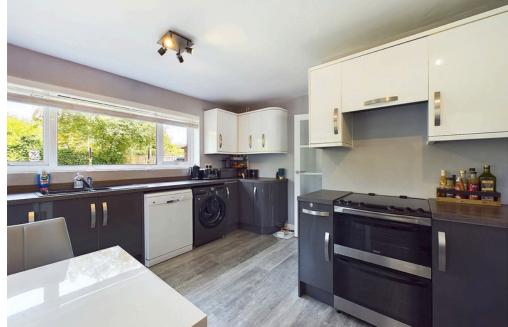

### INTERNAL

Front door leading into the entrance hall with access to the ground floor cloakroom, south facing lounge and modern fitted kitchen/breakfast room. The south facing lounge measures 19'7ft x 11'10ft and offers a feature fire surround. The modern kitchen/ breakfast room offers two tone wall and base units, wood effect laminate worksurface, space for freestanding oven, concealed extractor, space for washing machine, dishwasher and fridge/ freezer, inset 1 and 1/2 bowl sink, drainer, built in wine cooler, dual aspect double glazed windows and door leading out to the side with access to the rear garden. On the first floor there are three good size bedrooms. The modern family bathroom comprises of white suite with paneled bath, mixer taps, waterfall shower above, hand held shower attachment and glass shower screen. Concealed low level push button flush WC with vanity unit and wash hand basin with mixer tap. Wall mounted ladder style heated towel rail.