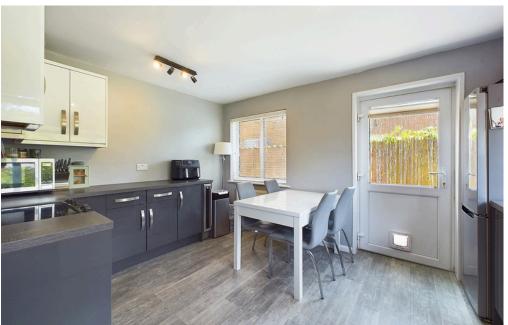

### INTERNAL

Front door leading into the entrance hall with access to the ground floor cloakroom, south facing lounge and modern fitted kitchen/breakfast room. The south facing lounge measures 19'7ft x 11'10ft and offers a feature fire surround. The modern kitchen/ breakfast room offers two tone wall and base units, wood effect laminate worksurface, space for freestanding oven, concealed extractor, space for washing machine, dishwasher and fridge/ freezer, inset 1 and 1/2 bowl sink, drainer, built in wine cooler, dual aspect double glazed windows and door leading out to the side with access to the rear garden. On the first floor there are three good size bedrooms. The modern family bathroom comprises of white suite with paneled bath, mixer taps, waterfall shower above, hand held shower attachment and glass shower screen. Concealed low level push button flush WC with vanity unit and wash hand basin with mixer tap. Wall mounted ladder style heated towel rail.