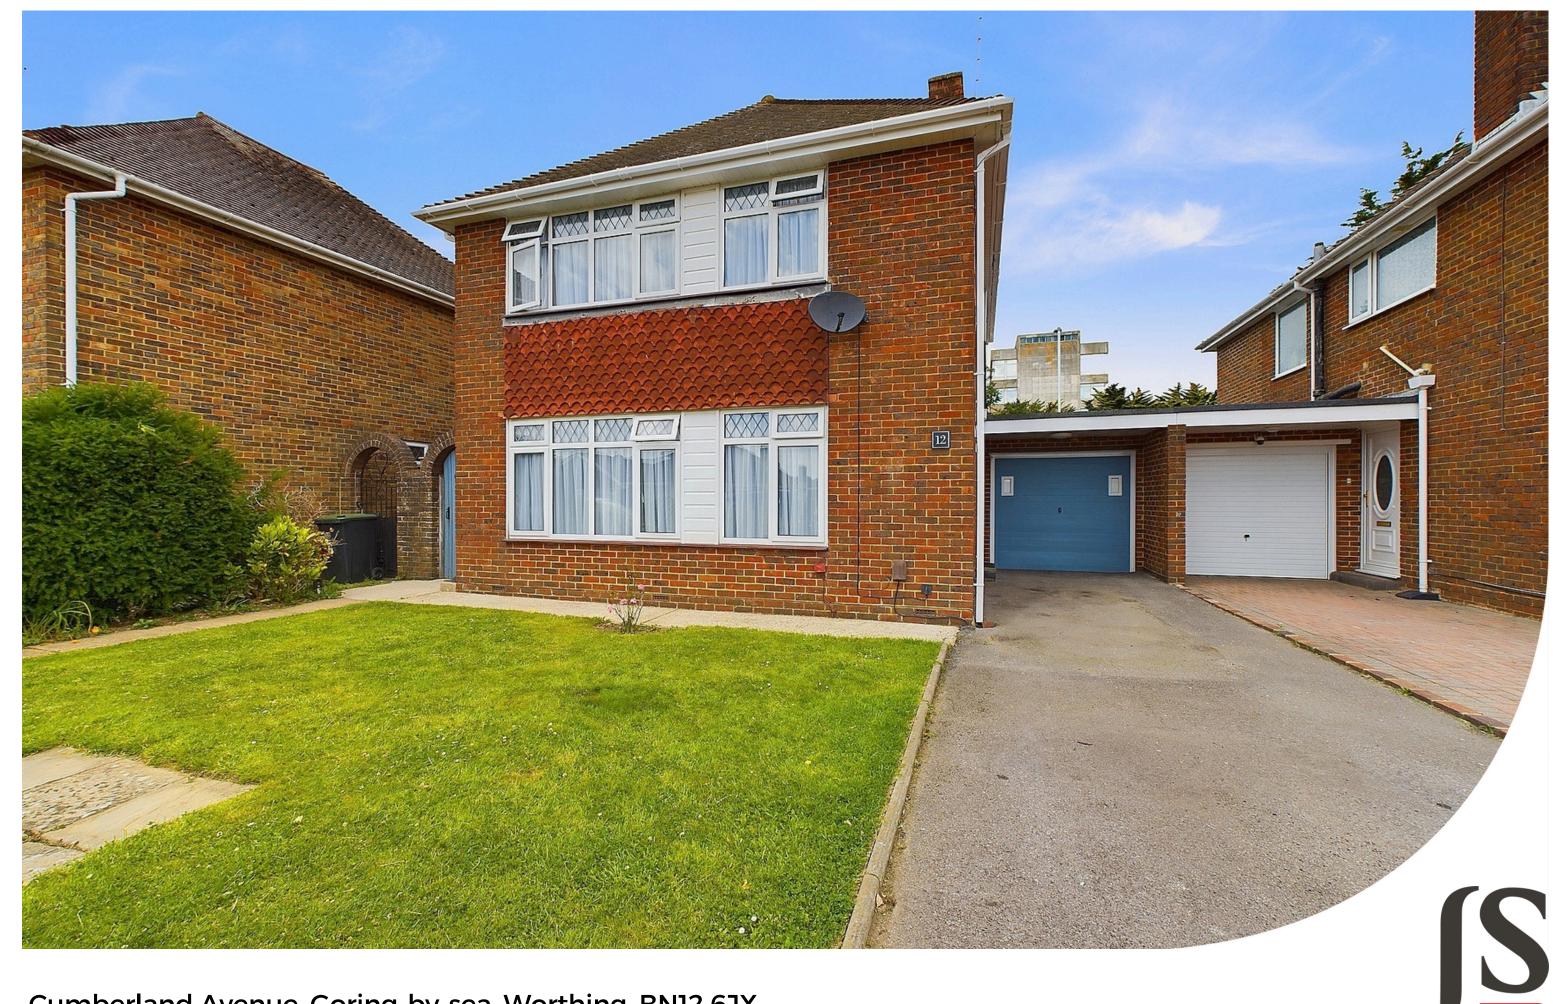

Jacobs|Steel

Cumberland Avenue, Goring-by-sea, Worthing, BN12 6JX Guide Price £425,000

We are pleased to be able to offer a link detached house to the market. The property offers three bedrooms, south facing lounge, modern fitted kitchen/ breakfast room, ground floor cloakroom and re-fitted family bathroom. The link detached house also benefits from private rear garden, off road parking and garage.

## **Key Features**

- Link Detached House
- Three Bedrooms
- South Facing Lounge
- Modern Kitchen/ Breakfast Room
- Ground Floor Cloakroom
- Modern Family Bathroom
- Private Rear Garden
- Off Road Parking
- Double Glazed Windows
- Popular Residential Area

### **EXTERNAL**

To the front of the property there is off road parking leading to the garage with section of the front laid to lawn with shrub borders. The rear garden has been mainly laid to lawn with raised floral borders, patio area providing ample space for outdoor furniture, pathway to the rear with raised patio providing secondary seating area, wooden timber shed, access to the garage and side access.