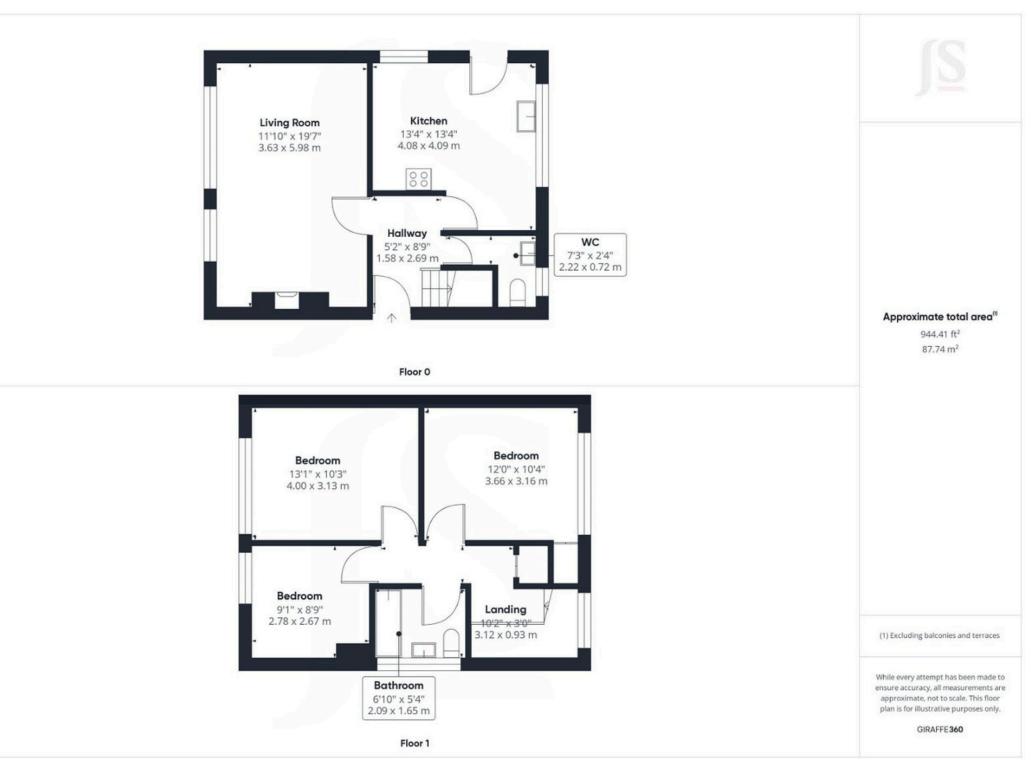

### INTERNAL

Front door leading into the entrance hall with access to the ground floor cloakroom, south facing lounge and modern fitted kitchen/breakfast room. The south facing lounge measures 19'7ft x 11'10ft and offers a feature fire surround. The modern kitchen/ breakfast room offers two tone wall and base units, wood effect laminate worksurface, space for freestanding oven, concealed extractor, space for washing machine, dishwasher and fridge/ freezer, inset 1 and 1/2 bowl sink, drainer, built in wine cooler, dual aspect double glazed windows and door leading out to the side with access to the rear garden. On the first floor there are three good size bedrooms. The modern family bathroom comprises of white suite with paneled bath, mixer taps, waterfall shower above, hand held shower attachment and glass shower screen. Concealed low level push button flush WC with vanity unit and wash hand basin with mixer tap. Wall mounted ladder style heated towel rail.

### **EXTERNAL**

To the front of the property there is off road parking leading to the garage with section of the front laid to lawn with shrub borders. The rear garden has been mainly laid to lawn with raised floral borders, patio area providing ample space for outdoor furniture, pathway to the rear with raised patio providing secondary seating area, wooden timber shed, access to the garage and side access.

# **Property Details:**

Floor area (as quoted by EPC: 95 sqm

Tenure: FREEHOLD

Council tax band: D

Whilst we endeavour to make our property particulars accurate and reliable, we have not carried out a detailed survey. If there is any point which is of particular importance to you, please contact the offi ce and we will be pleased to check the information for you, particularly if you are contemplating travelling some distance. Whilst every effort has been made to ensure that any fl oorplans are correct and drawn as accurately as possible, they are to be used for layout and identifi cation purposes only and are not drawn to scale. The services, where applicable, including electrical equipment and other appliances have not been tested and no warranty can be given that they are in working order, even where described in these particulars. Carpets, curtains, furnishings, gas fi res, electrical goods/ fi ttings or other fi xtures, unless expressly mentioned, are not necessarily included with the property.