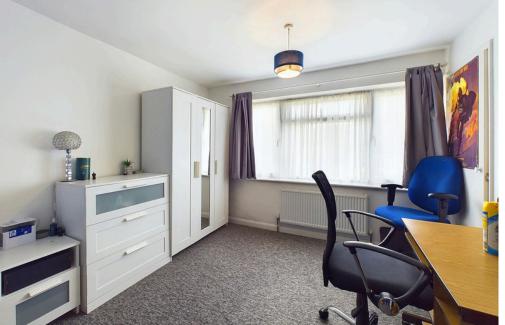

### INTERNAL

Front door leading into the entrance hall with access to the ground floor cloakroom, south facing lounge and modern fitted kitchen/breakfast room. The south facing lounge measures 19'7ft x 11'10ft and offers a feature fire surround. The modern kitchen/ breakfast room offers two tone wall and base units, wood effect laminate worksurface, space for freestanding oven, concealed extractor, space for washing machine, dishwasher and fridge/ freezer, inset 1 and 1/2 bowl sink, drainer, built in wine cooler, dual aspect double glazed windows and door leading out to the side with access to the rear garden. On the first floor there are three good size bedrooms. The modern family bathroom comprises of white suite with paneled bath, mixer taps, waterfall shower above, hand held shower attachment and glass shower screen. Concealed low level push button flush WC with vanity unit and wash hand basin with mixer tap. Wall mounted ladder style heated towel rail.