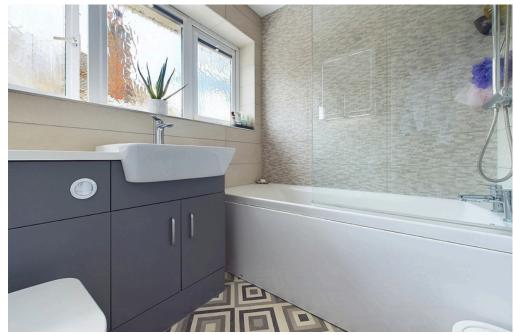

### INTERNAL

Front door leading into the entrance hall with access to the ground floor cloakroom, south facing lounge and modern fitted kitchen/breakfast room. The south facing lounge measures 19'7ft x 11'10ft and offers a feature fire surround. The modern kitchen/ breakfast room offers two tone wall and base units, wood effect laminate worksurface, space for freestanding oven, concealed extractor, space for washing machine, dishwasher and fridge/ freezer, inset 1 and 1/2 bowl sink, drainer, built in wine cooler, dual aspect double glazed windows and door leading out to the side with access to the rear garden. On the first floor there are three good size bedrooms. The modern family bathroom comprises of white suite with paneled bath, mixer taps, waterfall shower above, hand held shower attachment and glass shower screen. Concealed low level push button flush WC with vanity unit and wash hand basin with mixer tap. Wall mounted ladder style heated towel rail.