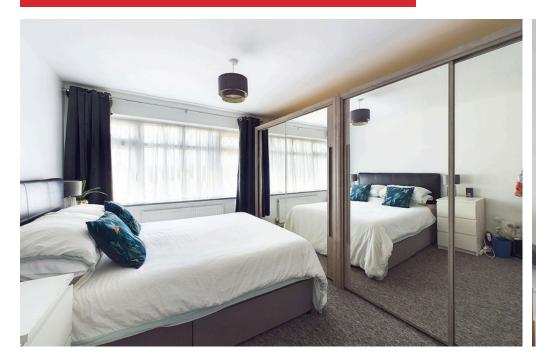

### INTERNAL

Front door leading into the entrance hall with access to the ground floor cloakroom, south facing lounge and modern fitted kitchen/breakfast room. The south facing lounge measures 19'7ft x 11'10ft and offers a feature fire surround. The modern kitchen/ breakfast room offers two tone wall and base units, wood effect laminate worksurface, space for freestanding oven, concealed extractor, space for washing machine, dishwasher and fridge/ freezer, inset 1 and 1/2 bowl sink, drainer, built in wine cooler, dual aspect double glazed windows and door leading out to the side with access to the rear garden. On the first floor there are three good size bedrooms. The modern family bathroom comprises of white suite with paneled bath, mixer taps, waterfall shower above, hand held shower attachment and glass shower screen. Concealed low level push button flush WC with vanity unit and wash hand basin with mixer tap. Wall mounted ladder style heated towel rail.