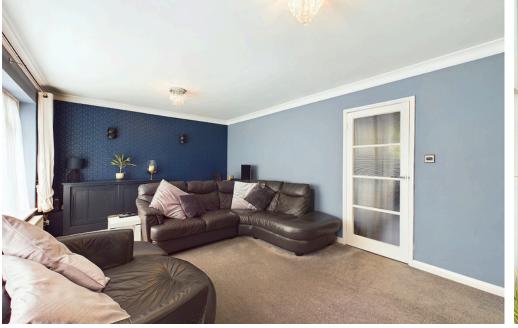

### INTERNAL

Front door leading into the entrance hall with access to the ground floor cloakroom, south facing lounge and modern fitted kitchen/breakfast room. The south facing lounge measures 19'7ft x 11'10ft and offers a feature fire surround. The modern kitchen/ breakfast room offers two tone wall and base units, wood effect laminate worksurface, space for freestanding oven, concealed extractor, space for washing machine, dishwasher and fridge/ freezer, inset 1 and 1/2 bowl sink, drainer, built in wine cooler, dual aspect double glazed windows and door leading out to the side with access to the rear garden. On the first floor there are three good size bedrooms. The modern family bathroom comprises of white suite with paneled bath, mixer taps, waterfall shower above, hand held shower attachment and glass shower screen. Concealed low level push button flush WC with vanity unit and wash hand basin with mixer tap. Wall mounted ladder style heated towel rail.