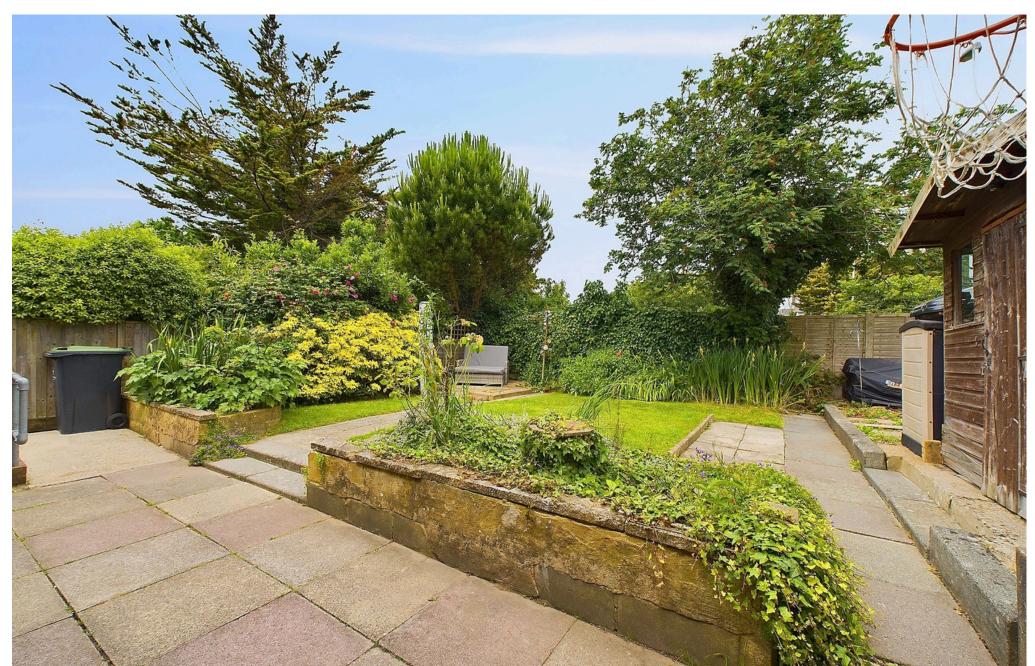

### **EXTERNAL**

To the front of the property there is off road parking leading to the garage with section of the front laid to lawn with shrub borders. The rear garden has been mainly laid to lawn with raised floral borders, patio area providing ample space for outdoor furniture, pathway to the rear with raised patio providing secondary seating area, wooden timber shed, access to the garage and side access.