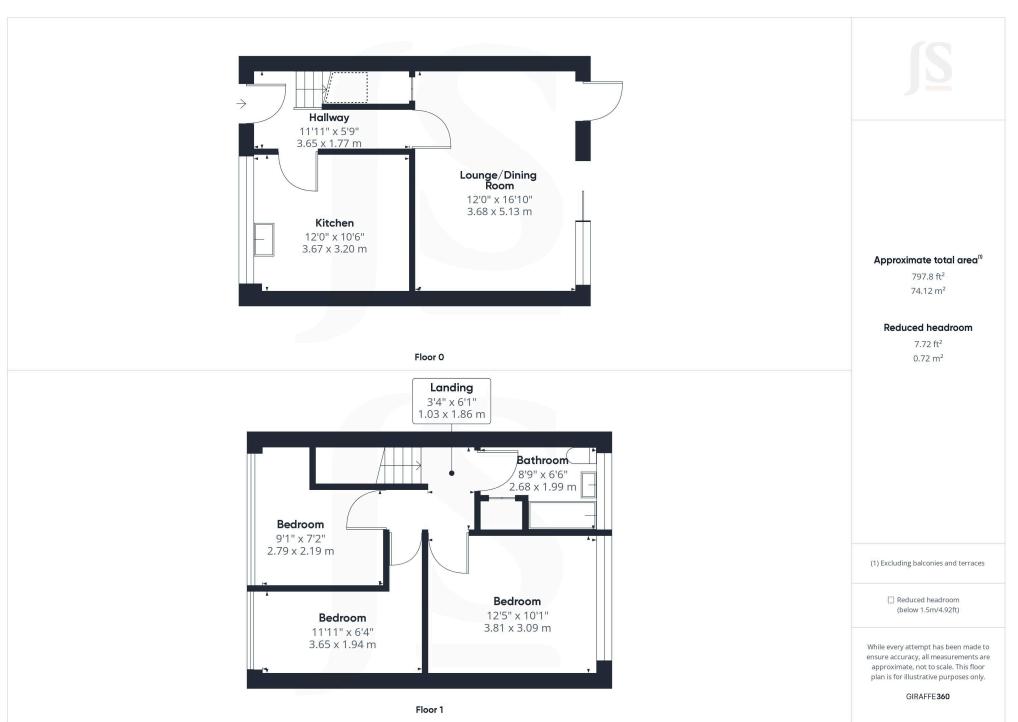

#### **INTERNAL**

Obscure glass pvc double glazed door through to :-

ENTRANCE HALL Comprising carpeted flooring, radiator, single light fitting, wall mounted fitted cupboard with fuse box, stairs to first floor landing.

OPEN PLAN LOUNGE DINING ROOM West aspect. Comprising pvcu double glazed sliding door and obscure glass pvcu double glazed door both leading out onto sun trap rear garden, carpeted flooring, wall mounted electric fire, two wall mounted lights, single ceiling mounted light fitting, fitted under stairs storage cupboard housing gas meter.

SPACIOUS KITCHEN East aspect. Comprising pvcu double glazed window, radiator, vinyl flooring, roll edge laminate works surfaces with cupboards below, matching eye level cupboards, inset stainless steel single drainer sink unit with mixer tap, matching cupboard housing ideal combination boiler, space and provision for oven cooker with extractor fan over, tiled splashback, space and provision for washing machine, dishwasher and fridge/freezer.

FIRST FLOOR LANDING Comprising carpeted flooring, single light fitting, ceiling mounted smoke detector.

MAIN BEDROOM West aspect. Comprising pvcu double glazed window, carpeted flooring, single light fitting, radiator, fitted wardrobe with mirror fronted sliding doors, hanging rail and shelving.

BEDROOM TWO East aspect. Comprising pvcu double glazed window, radiator, single light fitting, original floorboards.

BEDROOM THREE East aspect. Comprising pvcu double glazed window, radiator, original floorboards, light fitting.

BATHROOM West aspect. Comprising obscure glass pvcu double glazed window, panel enclosed bath with Triton electric shower over, pedestal hand wash basin, low flush wc, fully tiled walls, radiator, carpeted flooring, fitted storage cupboard with slatted shelving.

# **Property Details:**

Floor area (as quoted by EPC: 829 sqft

Tenure: Freehold

Council tax band: C

Whilst we endeavour to make our property particulars accurate and reliable, we have not carried out a detailed survey. If there is any point which is of particular importance to you, please contact the offi ce and we will be pleased to check the information for you, particularly if you are contemplating travelling some distance. Whilst every effort has been made to ensure that any fl oorplans are correct and drawn as accurately as possible, they are to be used for layout and identifi cation purposes only and are not drawn to scale. The services, where applicable, including electrical equipment and other appliances have not been tested and no warranty can be given that they are in working order, even where described in these particulars. Carpets, curtains, furnishings, gas fi res, electrical goods/fi ttings or other fi xtures, unless expressly mentioned, are not necessarily included with the property.