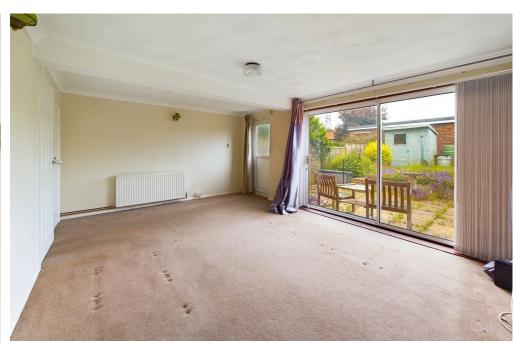

OPEN PLAN LOUNGE DINING ROOM West aspect. Comprising pvcu double glazed sliding door and obscure glass pvcu double glazed door both leading out onto sun trap rear garden, carpeted flooring, wall mounted electric fire, two wall mounted lights, single ceiling mounted light fitting, fitted under stairs storage cupboard housing gas meter.