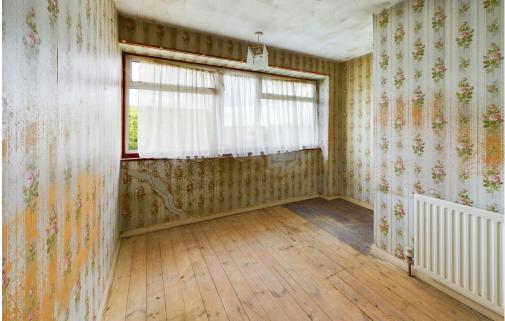

BEDROOM TWO East aspect. Comprising pvcu double glazed window, radiator, single light fitting, original floorboards.

BEDROOM THREE East aspect. Comprising pvcu double glazed window, radiator, original floorboards, light fitting.