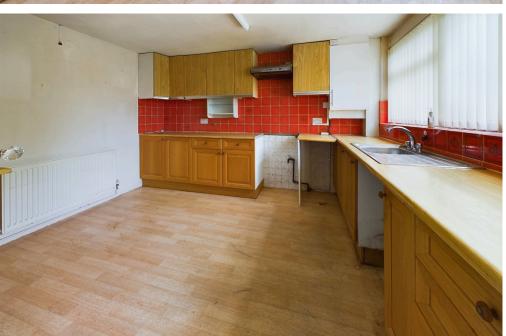

SPACIOUS KITCHEN East aspect. Comprising pvcu double glazed window, radiator, vinyl flooring, roll edge laminate works surfaces with cupboards below, matching eye level cupboards, inset stainless steel single drainer sink unit with mixer tap, matching cupboard housing ideal combination boiler, space and provision for oven cooker with extractor fan over, tiled splashback, space and provision for washing machine, dishwasher and fridge/freezer.