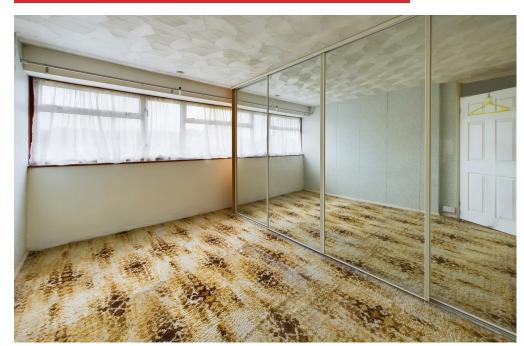

FIRST FLOOR LANDING Comprising carpeted flooring, single light fitting, ceiling mounted smoke detector.

MAIN BEDROOM West aspect. Comprising pvcu double glazed window, carpeted flooring, single light fitting, radiator, fitted wardrobe with mirror fronted sliding doors, hanging rail and shelving.