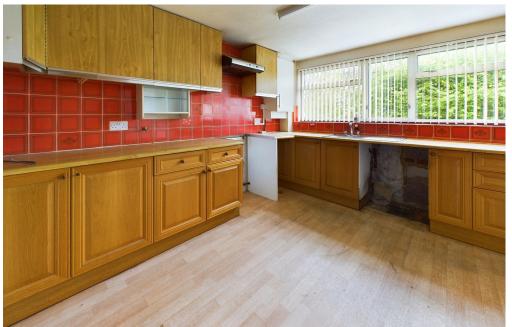

SPACIOUS KITCHEN East aspect. Comprising pvcu double glazed window, radiator, vinyl flooring, roll edge laminate works surfaces with cupboards below, matching eye level cupboards, inset stainless steel single drainer sink unit with mixer tap, matching cupboard housing ideal combination boiler, space and provision for oven cooker with extractor fan over, tiled splashback, space and provision for washing machine, dishwasher and fridge/freezer.