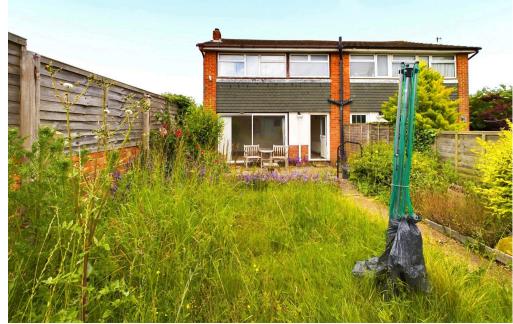

### **EXTERNAL**

FRONT GARDEN Laid to shingle being dwarf wall enclosed, side gate, outside tap.

WEST FACING FEATURE SUN TRAP REAR GARDEN Stepping out onto patio area leading further onto large patio then onto lawned area with various shrubs and plant borders, timber built shed, gate to side garden.

SIDE GARDEN Being laid to lawn with dwarf wall and mature hedge row, gate to rear garden.

GARAGE In nearby compound