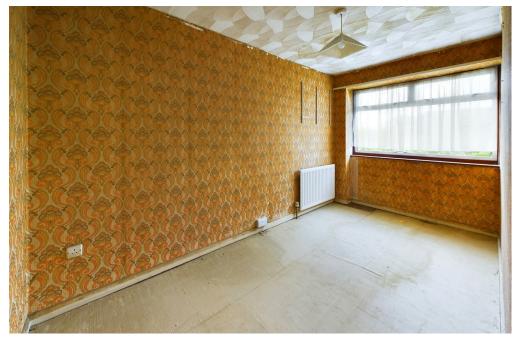

OPEN PLAN LOUNGE DINING ROOM West aspect. Comprising pvcu double glazed sliding door and obscure glass pvcu double glazed door both leading out onto sun trap rear garden, carpeted flooring, wall mounted electric fire, two wall mounted lights, single ceiling mounted light fitting, fitted under stairs storage cupboard housing gas meter.