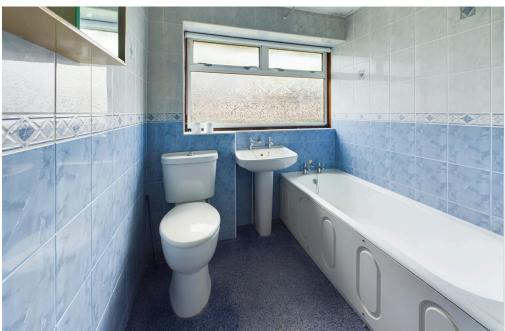

BATHROOM West aspect. Comprising obscure glass pvcu double glazed window, panel enclosed bath with Triton electric shower over, pedestal hand wash basin, low flush wc, fully tiled walls, radiator, carpeted flooring, fitted storage cupboard with slatted shelving.