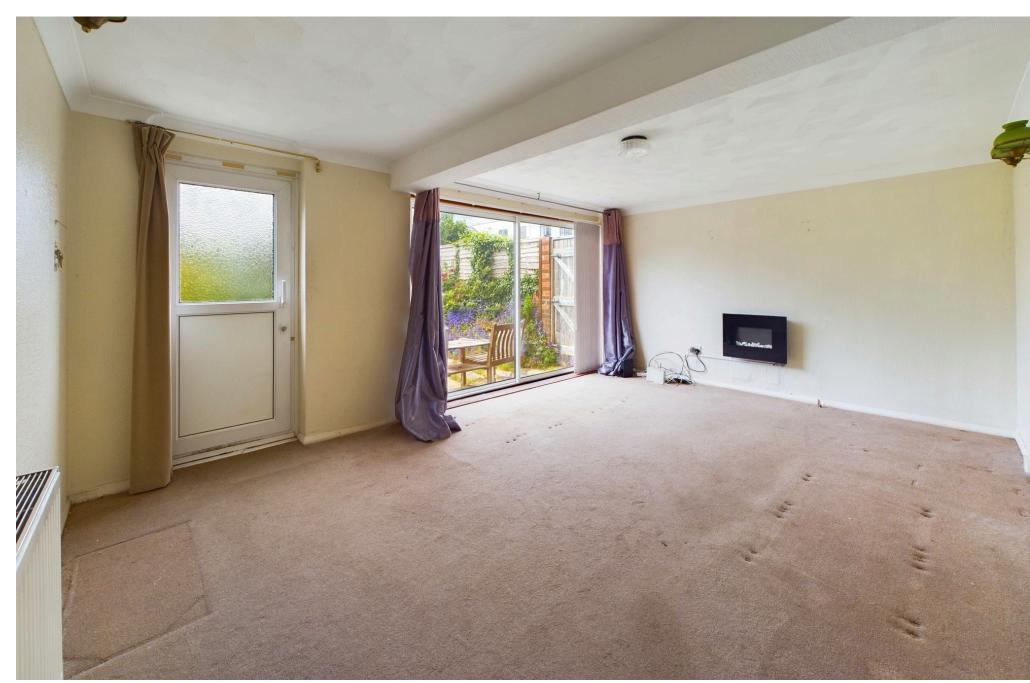

OPEN PLAN LOUNGE DINING ROOM West aspect. Comprising pvcu double glazed sliding door and obscure glass pvcu double glazed door both leading out onto sun trap rear garden, carpeted flooring, wall mounted electric fire, two wall mounted lights, single ceiling mounted light fitting, fitted under stairs storage cupboard housing gas meter.